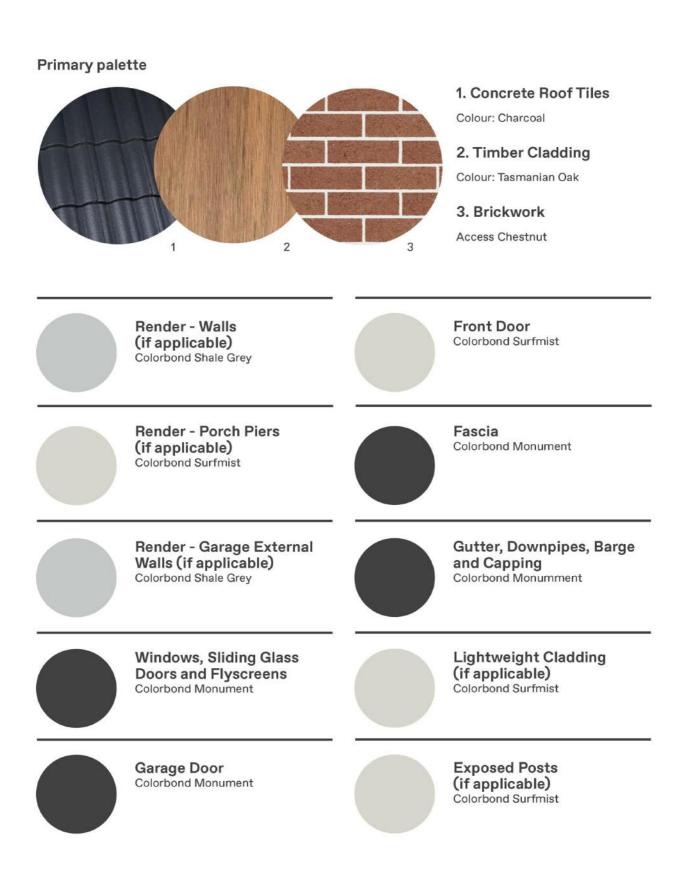

|
| Television and Telephone/Data points (refer to plan for locations) |                                                                                                                             |
| <br>LED downlights throughout (excludes Garage)                    |                                                                                                                             |
| Kitchen Inclusions                                                 | •                                                                                                                           |

Stainless Steel 900mm upright cooker, gas cooktop and rangehood

Stainless steel dishwasher

### **Exterior Desert Colour Scheme**



### **Exterior Mountain Colour Scheme**



## Interior Eucalyptus Colour Scheme

#### **Primary palette**





#### 1. Carpet

Colour: Basalt Location: Bedrooms throughout

#### 2. Stone

Colour: Caesarstone Fresh Concrete Location: Provided to kitchen island and rear kitchen benchtops Finish: Polished



### Laminate

Colour: Formica Crystal White Location: Joinery – Island Bench Base Cabinets Finish: Velour

Colour: Formica Crystal White Location: Overhead cupboards, base cupboards and end panels Finish: Velour

Colour: Formica Autumn Oak Location: Kitchen island base cabinetry, ensuite and bathroom vanity units Finish: Velour

#### Paint

Colour: Dulux Natural White Location: Walls Finish: Low sheen

Colour: Dulux Natural White Location: Doors, skirtings and window / door architraves Finish: Aqua Enamel Semi-Gloss

Colour: Dul