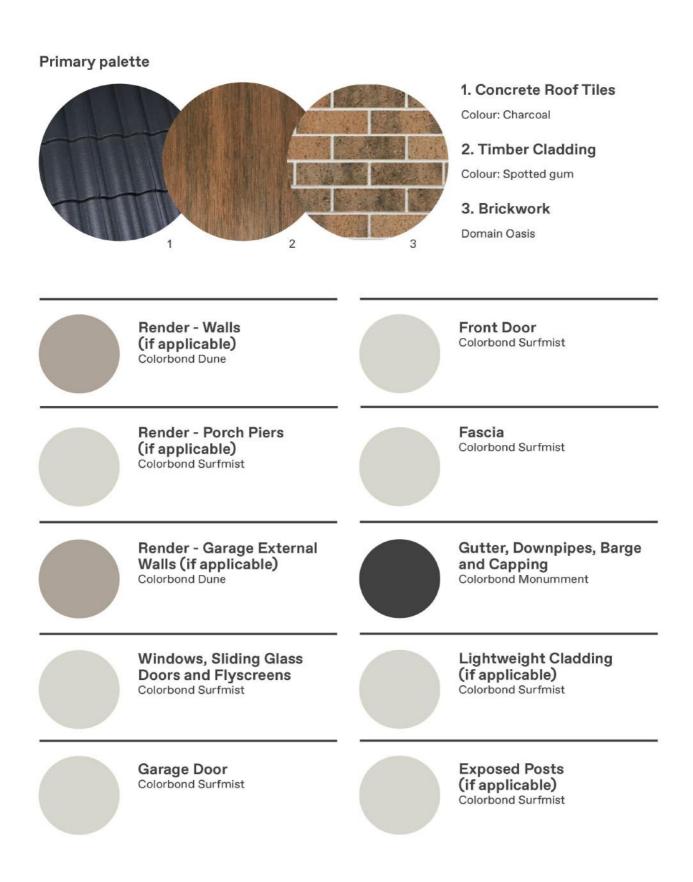

|
| Television and Telephone/Data points (refer to plan for locations) |                                                                                                                             |
| <br>LED downlights throughout (excludes Garage)                    |                                                                                                                             |
| Kitchen Inclusions                                                 | •                                                                                                                           |

Stainless Steel 900mm upright cooker, gas cooktop and rangehood

Stainless steel dishwasher

### **Exterior Desert Colour Scheme**



### **Exterior Mountain Colour Scheme**



## Interior Eucalyptus Colour Scheme

#### **Primary palette**





#### 1. Carpet

Colour: Basalt Location: Bedrooms throughout

#### 2. Stone

Colour: Caesarstone Fresh Concrete Location: Provided to kitchen island and rear kitchen benchtops Finish: Polished



### Laminate

Colour: Formica Crystal White Location: Joinery – Island Bench Base Cabinets Finish: Velour

Colour: Formica Crystal White Location: Overhead cupboards, base cupboards and end panels Finish: Velour

Colour: Formica Autumn Oak Location: Kitchen island base cabinetry, ensuite and bathroom vanity units Finish: Velour

#### Paint

Colour: Dulux Natural White Location: Walls Finish: Low sheen

Colour: Dulux Natural White Location: Doors, skirtings and window / door architraves