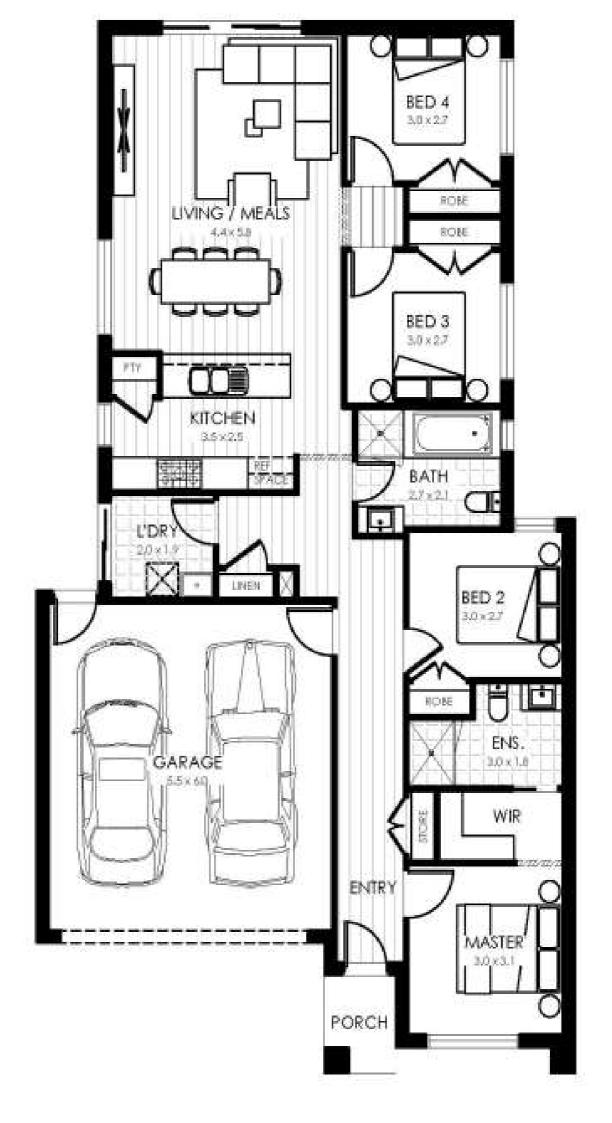

# The Inclusions

|                                                                    | 20mm reconstituted stone benchtop with 40mm polished                                                                        |
|--------------------------------------------------------------------|-----------------------------------------------------------------------------------------------------------------------------|
| Pre-Construction                                                   | edge to Kitchen                                                                                                             |
| Fixed site costs                                                   | Chrome mixer tap                                                                                                            |
| Provide 7 Star Energy Efficiency                                   | Bathroom/Ensuite/WC Inclusions                                                                                              |
| Termite Treatment (if applicable)                                  | 20mm reconstituted stone benchtop with 20mm polished edge to vanities                                                       |
| Mains Power Connection                                             | Acrylic bath tub                                                                                                            |
| Sewerage and Stormwater Connection                                 | Chrome mixer tap to basins                                                                                                  |
| Water Connection                                                   | Tiled showerbases                                                                                                           |
| External Inclusions<br>Sectional Garage Door                       | Turn Key<br>Clothesline                                                                                                     |
| Concrete Roof Tiles                                                | <u> </u>                                                                                                                    |
| Colorbond Fascia, Gutter and Downpipes                             |                                                                                                                             |
| <br>Clay Brickwork Cladding                                        | Television antenna                                                                                                          |
| Fibre Cement Sheet Infills over Windows and Doors                  | Landscaping to front and rear yard, including turf, topping to pathways and mulched garden beds with plants (site specific) |
| Sustainability Victoria approved hot water unit                    | Coloured concrete diveway and path                                                                                          |
| Internal Inclusions                                                | Provide Timber Treated Pine Fencing with exposed posts and capping 1800mm high to side and rear boundaries (up to           |
| 2550mm high ceiling height                                         | Developer Guidelines                                                                                                        |
| Carpet to Bedrooms and Robes                                       | <br>Building permit                                                                                                         |
| Ceramic wall tiles to Bathroom and Ensuite                         |                                                                                                                             |
| Ceramic floor tiles to wet areas including tiled skirt             | Post Construction 3 months maintenance period                                                                               |
| Ceramic wall tiles to Kitchen and Laundry                          | Home owners warranty in accordance with Victorian                                                                           |
| <br>Laminate timberlook floating floor system to Kitchen and       | regulations                                                                                                                 |
| Living areas                                                       | Internal and external builder's house clean                                                                                 |
| Blockout roller blinds to windows                                  | Appliance manuals / compliance certificates                                                                                 |
| Ducted Heating to Bedrooms and Living areas                        |                                                                                                                             |
| Ducted Evaporative Cooling                                         |                                                                                                                             |
| Double power points throughout                                     |                                                                                                                             |
| Television and Telephone/Data points (refer to plan for locations) |                                                                                                                             |
| <br>LED downlights throughout (excludes Garage)                    |                                                                                                                             |
| Kitchen Inclusions                                                 | •                                                                                                                           |