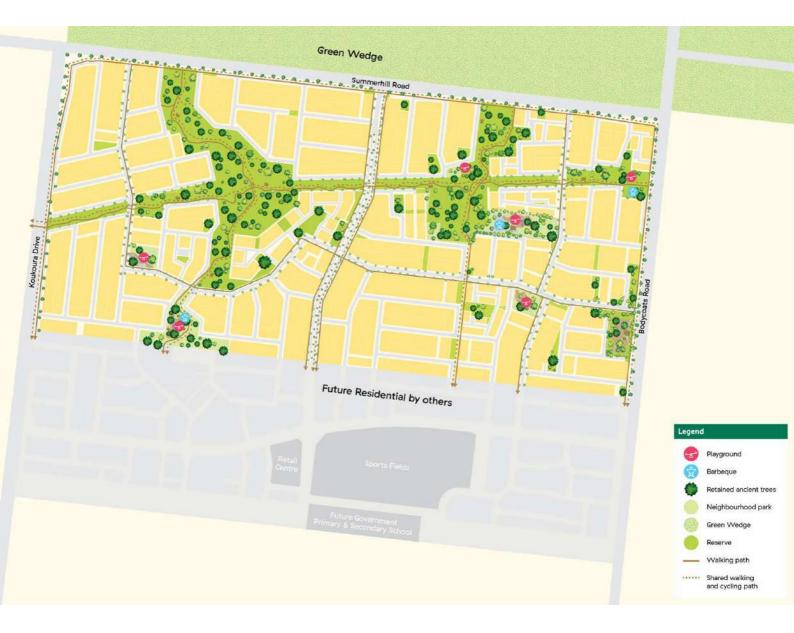

# The Inclusions

|                                                                    | 20mm reconstituted stone benchtop with 40mm polished                                                                        |
|--------------------------------------------------------------------|-----------------------------------------------------------------------------------------------------------------------------|
| Pre-Construction                                                   | edge to Kitchen                                                                                                             |
| Fixed site costs                                                   | Chrome mixer tap                                                                                                            |
| Provide 7 Star Energy Efficiency                                   | Bathroom/Ensuite/WC Inclusions                                                                                              |
| Termite Treatment (if applicable)                                  | 20mm reconstituted stone benchtop with 20mm polished edge to vanities                                                       |
| Mains Power Connection                                             | Acrylic bath tub                                                                                                            |
| Sewerage and Stormwater Connection                                 | Chrome mixer tap to basins                                                                                                  |
| Water Connection                                                   | Tiled showerbases                                                                                                           |
| External Inclusions<br>Sectional Garage Door                       | Turn Key<br>Clothesline                                                                                                     |
| Concrete Roof Tiles                                                | <u> </u>                                                                                                                    |
| Colorbond Fascia, Gutter and Downpipes                             |                                                                                                                             |
| <br>Clay Brickwork Cladding                                        | Television antenna                                                                                                          |
| Fibre Cement Sheet Infills over Windows and Doors                  | Landscaping to front and rear yard, including turf, topping to pathways and mulched garden beds with plants (site specific) |
| Sustainability Victoria approved hot water unit                    | Coloured concrete diveway and path                                                                                          |
| Internal Inclusions                                                | Provide Timber Treated Pine Fencing with exposed posts and capping 1800mm high to side and rear boundaries (up to           |
| 2550mm high ceiling height                                         | Developer Guidelines                                                                                                        |
| Carpet to Bedrooms and Robes                                       | <br>Building permit                                                                                                         |
| Ceramic wall tiles to Bathroom and Ensuite                         |                                                                                                                             |
| Ceramic floor tiles to wet areas including tiled skirt             | Post Construction 3 months maintenance period                                                                               |
| Ceramic wall tiles to Kitchen and Laundry                          | Home owners warranty in accordance with Victorian                                                                           |
| <br>Laminate timberlook floating floor system to Kitchen and       | regulations                                                                                                                 |
| Living areas                                                       | Internal and external builder's house clean                                                                                 |
| Blockout roller blinds to windows                                  | Appliance manuals / compliance certificates                                                                                 |
| Ducted Heating to Bedrooms and Living areas                        |                                                                                                                             |
| Ducted Evaporative Cooling                                         |                                                                                                                             |
| Double power points throughout                                     |                                                                                                                             |
| Television and Telephone/Data points (refer to plan for locations) |                                                                                                                             |
| <br>LED downlights throughout (excludes Garage)                    |                                                                                                                             |
| Kitchen Inclusions                                                 | •                                                                                                                           |