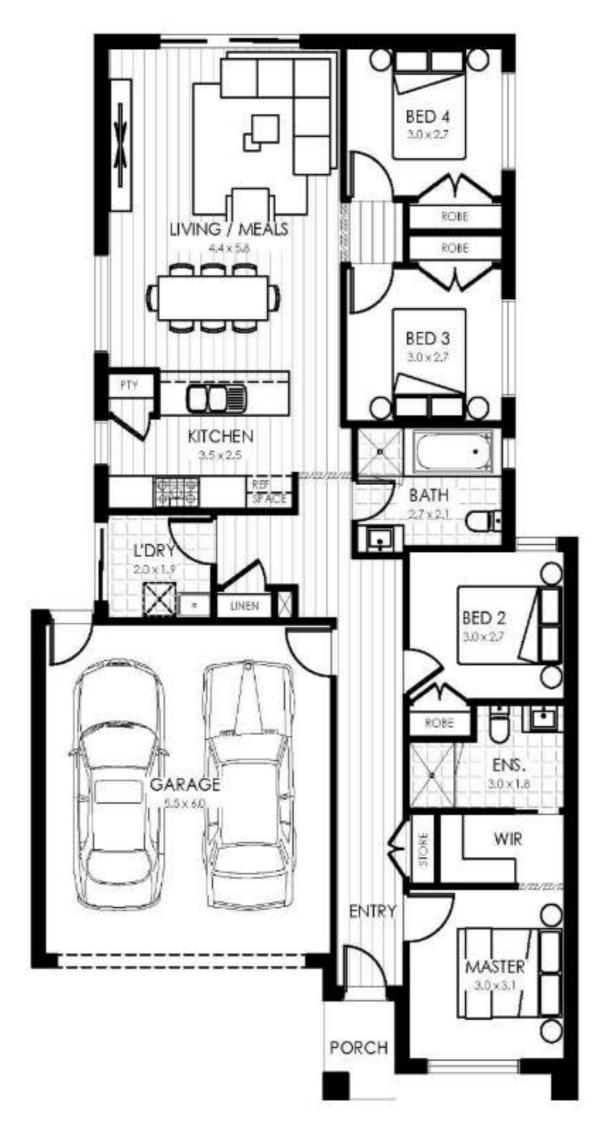

# The Inclusions

| Pre-Construction                                                              | 20mm reconstituted stone benchtop with 40mm polished edge to Kitchen                                                        |
|-------------------------------------------------------------------------------|-----------------------------------------------------------------------------------------------------------------------------|
| Fixed site costs                                                              | Chrome mixer tap                                                                                                            |
| Provide 7 Star Energy Efficiency                                              | Bathroom/Ensuite/WC Inclusions                                                                                              |
| Termite Treatment (if applicable)                                             | 20mm reconstituted stone benchtop with 20mm polished                                                                        |
| Mains Power Connection                                                        | edge to vanities<br><br>Acrylic bath tub                                                                                    |
| Sewerage and Stormwater Connection                                            | _ ·                                                                                                                         |
| Water Connection                                                              | Chrome mixer tap to basins<br>                                                                                              |
| External Inclusions<br>Sectional Garage Door                                  | Turn Key<br>Clothesline                                                                                                     |
| Concrete Roof Tiles                                                           | <br>Letterbox                                                                                                               |
| Colorbond Fascia, Gutter and Downpipes                                        | <br>Television antenna                                                                                                      |
| Clay Brickwork Cladding                                                       | Landscaping to front and rear yard, including turf, topping to pathways and mulched garden beds with plants (site specific) |
| Fibre Cement Sheet Infills over Windows and Doors                             |                                                                                                                             |
| Sustainability Victoria approved hot water unit                               | Coloured concrete diveway and path                                                                                          |
| Internal Inclusions                                                           | Provide Timber Treated Pine Fencing with exposed posts and capping 1800mm high to side and rear boundaries (up to           |
| 2550mm high ceiling height                                                    | Developer Guidelines                                                                                                        |
| Carpet to Bedrooms and Robes                                                  | Building permit                                                                                                             |
| Ceramic wall tiles to Bathroom and Ensuite                                    | Post Construction 3 months maintenance period                                                                               |
| Ceramic floor tiles to wet areas including tiled skirt                        |                                                                                                                             |
| Ceramic wall tiles to Kitchen and Laundry                                     | Home owners warranty in accordance with Victorian                                                                           |
| —<br>Laminate timberlook floating floor system to Kitchen and<br>Living areas | regulations<br>Internal and external builder's house clean                                                                  |
| Blockout roller blinds to windows                                             | Appliance manuals / compliance certificates                                                                                 |
| Ducted Heating to Bedrooms and Living areas                                   |                                                                                                                             |
| Ducted Evaporative Cooling                                                    |                                                                                                                             |
| Double power points throughout                                                |                                                                                                                             |
| Television and Telephone/Data points (refer to plan for locations)            |                                                                                                                             |
| LED downlights throughout (excludes Garage)                                   |                                                                                                                             |

#### **Kitchen Inclusions**

Stainless Steel 900mm upright cooker, gas cooktop and rangehood

Stainless steel dishwasher