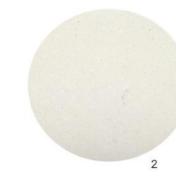

#### Timber Laminate Flooring (Options)

Colou Locat

Colour: Venetian Oak Location: Flooring throughout

Colour: Old Oak Dark Grey Brushed Location: Flooring throughout

Colour: Authentic Oak Nature Location: Flooring throughout

Colour: Classic Oak White Varnished Location: Flooring throughout