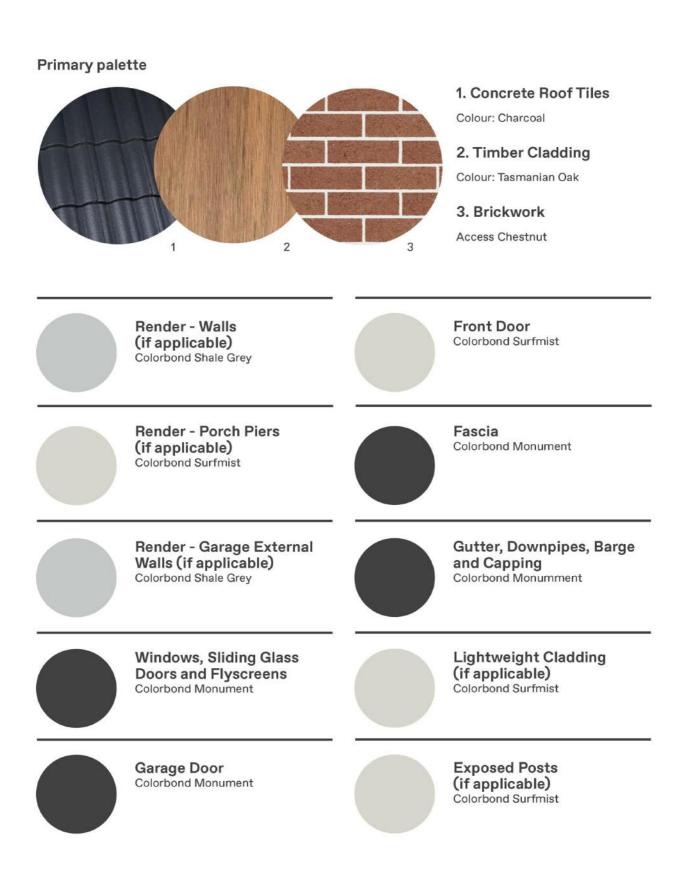

out                                                |                                                                                                                             |
| Television and Telephone/Data points (refer to plan for locations)            |                                                                                                                             |
| LED downlights throughout (excludes Garage)                                   |                                                                                                                             |

#### **Kitchen Inclusions**

Stainless Steel 900mm upright cooker, gas cooktop and rangehood

Stainless steel dishwasher

### **Exterior Desert Colour Scheme**



### **Exterior Mountain Colour Scheme**



## Interior Eucalyptus Colour Scheme

#### **Primary palette**





#### 1. Carpet

Colour: Basalt Location: Bedrooms throughout

#### 2. Stone

Colour: Caesarstone Fresh Concrete Location: Provided to kitchen island and rear kitchen benchtops Finish: Polished



### Laminate

Colour: Formica Crystal White Location: Joinery – Island Bench Base Cabinets Finish: Velour

Colour: Formica Crystal White Location: Overhead cupboards, base cupboards and end panels Finish: Velour

Colour: Formica Autumn Oak Location: Kitchen island base cabinetry, ensuite and bathroom vanity units Finish: Velour

#### Paint

Colour: Dulux Natural White Location: Walls Finish: Low sheen

Colour: Dulux Natural White Location: Doors, skirtings and window / door architraves Finish: Aqua Enamel Semi-Gloss

Colour: Dul