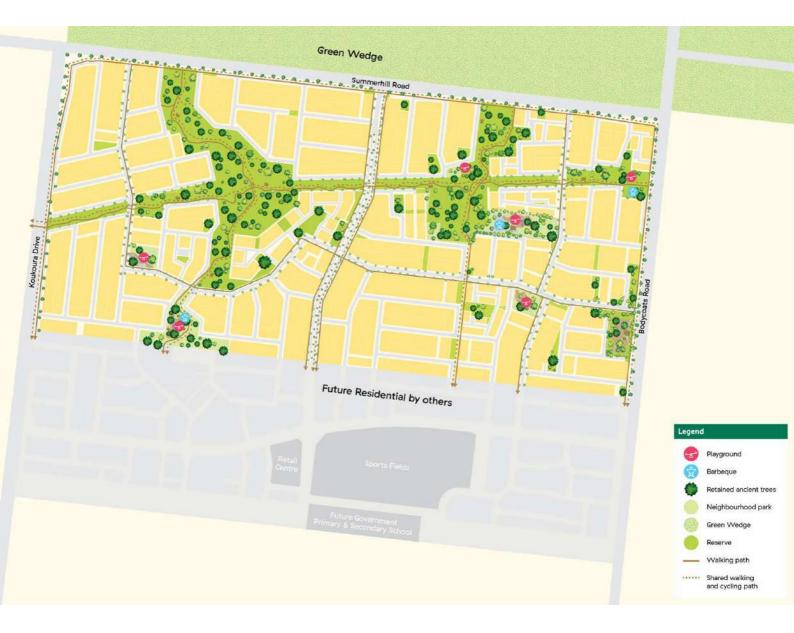

# The Inclusions

| Pre-Construction                                                              | 20mm reconstituted stone benchtop with 40mm polished edge to Kitchen                                                        |
|-------------------------------------------------------------------------------|-----------------------------------------------------------------------------------------------------------------------------|
| Fixed site costs                                                              | Chrome mixer tap                                                                                                            |
| Provide 7 Star Energy Efficiency                                              | Bathroom/Ensuite/WC Inclusions                                                                                              |
| Termite Treatment (if applicable)                                             | 20mm reconstituted stone benchtop with 20mm polished                                                                        |
| Mains Power Connection                                                        | edge to vanities<br><br>Acrylic bath tub                                                                                    |
| Sewerage and Stormwater Connection                                            | _ ·                                                                                                                         |
| Water Connection                                                              | Chrome mixer tap to basins<br>                                                                                              |
| External Inclusions<br>Sectional Garage Door                                  | Turn Key<br>Clothesline                                                                                                     |
| Concrete Roof Tiles                                                           | <br>Letterbox                                                                                                               |
| Colorbond Fascia, Gutter and Downpipes                                        | <br>Television antenna                                                                                                      |
| Clay Brickwork Cladding                                                       | Landscaping to front and rear yard, including turf, topping to pathways and mulched garden beds with plants (site specific) |
| Fibre Cement Sheet Infills over Windows and Doors                             |                                                                                                                             |
| Sustainability Victoria approved hot water unit                               | Coloured concrete diveway and path                                                                                          |
| Internal Inclusions                                                           | Provide Timber Treated Pine Fencing with exposed posts and capping 1800mm high to side and rear boundaries (up to           |
| 2550mm high ceiling height                                                    | Developer Guidelines                                                                                                        |
| Carpet to Bedrooms and Robes                                                  | Building permit                                                                                                             |
| Ceramic wall tiles to Bathroom and Ensuite                                    | Post Construction 3 months maintenance period                                                                               |
| Ceramic floor tiles to wet areas including tiled skirt                        |                                                                                                                             |
| Ceramic wall tiles to Kitchen and Laundry                                     | Home owners warranty in accordance with Victorian                                                                           |
| —<br>Laminate timberlook floating floor system to Kitchen and<br>Living areas | regulations<br>Internal and external builder's house clean                                                                  |
| Blockout roller blinds to windows                                             | Appliance manuals / compliance certificates                                                                                 |
| Ducted Heating to Bedrooms and Living areas                                   |                                                                                                                             |
| Ducted Evaporative Cooling                                                    |                                                                                                                             |
| Double power points throughout                                                |                                                                                                                             |
| Television and Telephone/Data points (refer to plan for locations)            |                                                                                                                             |
| LED downlights throughout (excludes Garage)                                   |                                                                                                                             |