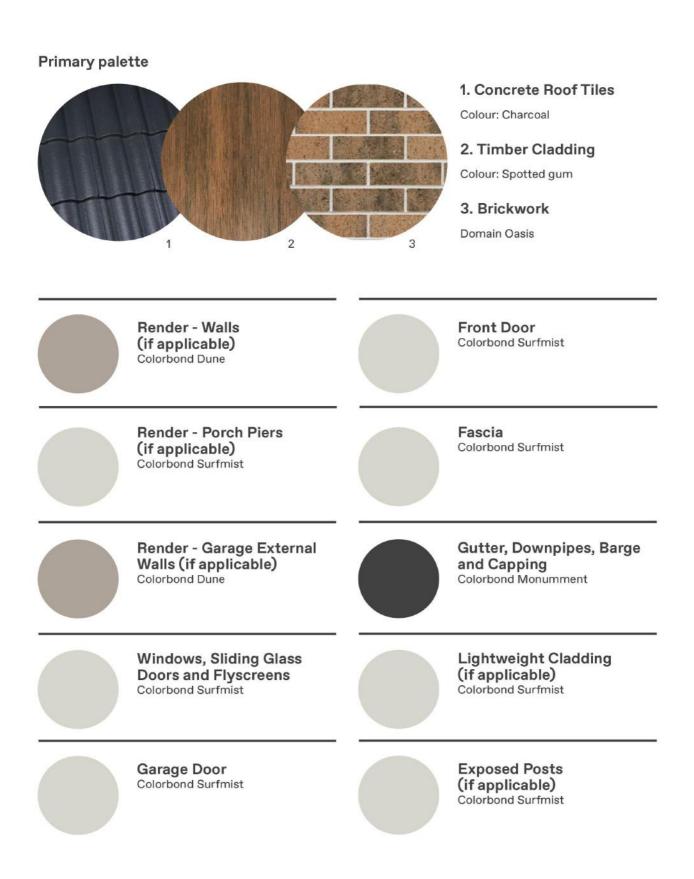

|
| Double power points throughout                                                |                                                                                                                             |
| Television and Telephone/Data points (refer to plan for locations)            |                                                                                                                             |
| LED downlights throughout (excludes Garage)                                   |                                                                                                                             |

#### **Kitchen Inclusions**

Stainless Steel 900mm upright cooker, gas cooktop and rangehood

Stainless steel dishwasher

### **Exterior Desert Colour Scheme**



### **Exterior Mountain Colour Scheme**



## Interior Eucalyptus Colour Scheme

#### **Primary palette**





#### 1. Carpet

Colour: Basalt Location: Bedrooms throughout

#### 2. Stone

Colour: Caesarstone Fresh Concrete Location: Provided to kitchen island and rear kitchen benchtops Finish: Polished



### Laminate

Colour: Formica Crystal White Location: Joinery – Island Bench Base Cabinets Finish: Velour

Colour: Formica Crystal White Location: Overhead cupboards, base cupboards and end panels Finish: Velour

Colour: Formica Autumn Oak Location: Kitchen island base cabinetry, ensuite and bathroom vanity units Finish: Velour

#### Paint

Colour: Dulux Natural White Location: Walls Finish: Low sheen

Colour: Dulux Natural White Location: Doors, skirtings and window / door architraves