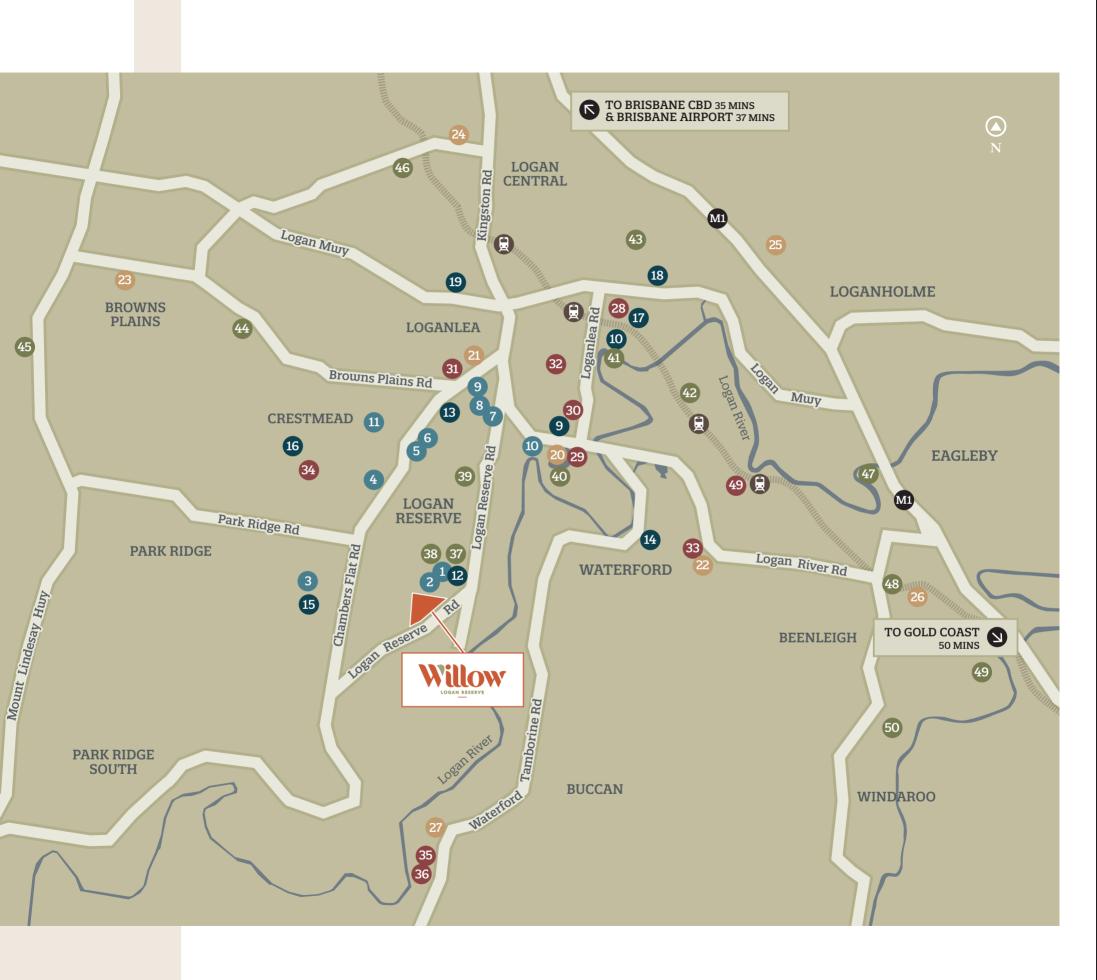

### Key

### **©** EARLY LEARNING

- 1. C&K Logan Reserve Community Kindergarten
- 2. Seedlings & Co. Logan Reserve
- 3. Happy Hearts Childcare & Kindergarten
- 4. Crestmead Early Education Centre
- 5. Hedley Childcare & Education Centre
- 6. Waterford West World of Learning
- 7. Tiggers Place Early Learning Centre
- 8. Waterford West Education & Care Centre
- 9. Hatchlings Early Learning Centre Waterford West
- 10. Waterford Play and Learn
- 11. C&K Crestmead Community Kindergarten

### **EDUCATION**

- 12. Logan Reserve State School
- 13. Marsden State High School
- 14. Canterbury College
- 15. St Philomena School
- 16. St Francis College
- 17. TAFE Qld Loganlea Campus
- 18. Griffith University Logan Campus
- 19. Kingston College

### **(1)** SHOPPING AND ENTERTAINMENT

- 20. Waterford Plaza
- 21. Marsden Park Shopping Centre
- 22. Holmview Central Shopping Centre
- 23. Parkridge Town Centre
- 24. Grand Plaza
- 25. Logan Central Plaza
- 26. Hyperdome Shopping Centre
- 27. The Mall Beenleigh

### **HEALTH**

- 28. Logan Hospital
- 29. Waterford 7 Day Medical Centre
- 30. Waterford West Medical Centre
- 31. Marsden Clinic
- 32. Myhealth Medical Centre Edens Landing
- 33. Q Medical Holmview
- 34. Crestmead Medical Centre
- 35. Albert Street Medical
- 36. Myhealth Medical Centre Logan Village

### RECREATION

- 37. Stoneleigh Reserve Park
- 38. Shapland Swim School Logan Reserve
- 39. Bayes Park
- 40. Tygum Lagoon
- 41. Paul Hanley Tennis
- 42. Bethania Aquatic Centre
- 43. Meadowbrook Golf Club
- 44. Logan Metro Sports & Event Centre
- 45. Logan West Aquatic Centre
- 46. Logan Gardens Disc Golf Course
- 47. Logan River Parklands
- 48. Hammel Park
- 49. Mt Warren Park Golf Club
- 50. Windaroo Lakes Golf Course