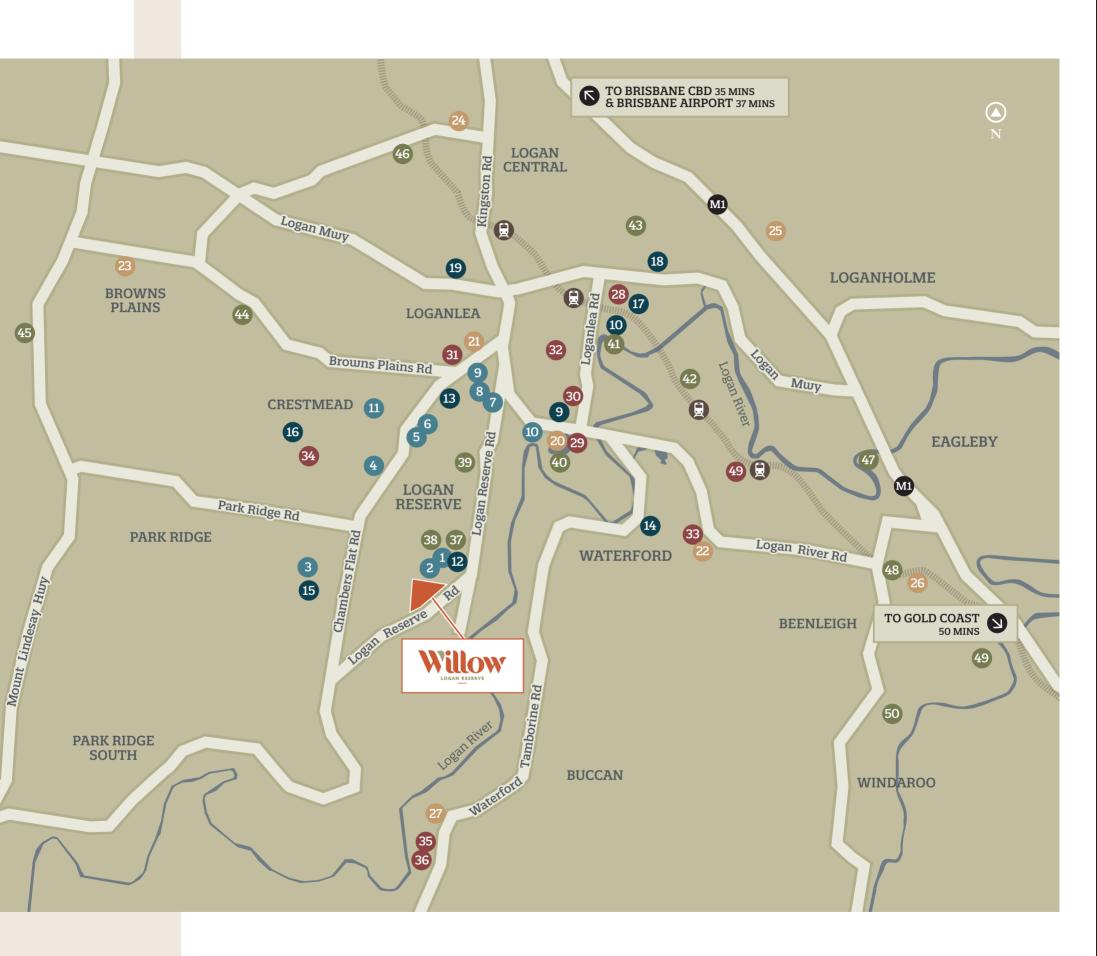

### Key

#### EARLY LEARNING

- 1. C&K Logan Reserve Community Kindergarten
- 2. Seedlings & Co. Logan Reserve
- 3. Happy Hearts Childcare & Kindergarten
- 4. Crestmead Early Education Centre
- 5. Hedley Childcare & Education Centre
- 6. Waterford West World of Learning
- 7. Tiggers Place Early Learning Centre
- 8. Waterford West Education & Care Centre
- 9. Hatchlings Early Learning Centre Waterford West
- 10. Waterford Play and Learn
- 11. C&K Crestmead Community Kindergarten

### **EDUCATION**

- 12. Logan Reserve State School
- 13. Marsden State High School
- 14. Canterbury College
- 15. St Philomena School
- 16. St Francis College
- 17. TAFE Qld Loganlea Campus
- 18. Griffith University Logan Campus
- 19. Kingston College

#### **SHOPPING AND ENTERTAINMENT**

- 20. Waterford Plaza
- 21. Marsden Park Shopping Centre
- 22. Holmview Central Shopping Centre
- 23. Parkridge Town Centre
- 24. Grand Plaza
- 25. Logan Central Plaza
- 26. Hyperdome Shopping Centre
- 27. The Mall Beenleigh

### HEALTH

- 28. Logan Hospital
- 29. Waterford 7 Day Medical Centre
- 30. Waterford West Medical Centre
- 31. Marsden Clinic
- 32. Myhealth Medical Centre Edens Landing
- 33. Q Medical Holmview
- 34. Crestmead Medical Centre
- 35. Albert Street Medical
- 36. Myhealth Medical Centre Logan Village

### **RECREATION**

- 37. Stoneleigh Reserve Park
- 38. Shapland Swim School Logan Reserve
- 39. Bayes Park
- 40. Tygum Lagoon
- 41. Paul Hanley Tennis
- 42. Bethania Aquatic Centre
- 43. Meadowbrook Golf Club
- 44. Logan Metro Sports & Event Centre
- 45. Logan West Aquatic Centre
- 46. Logan Gardens Disc Golf Course
- 47. Logan River Parklands
- 48. Hammel Park
- 49. Mt Warren Park Golf Club
- 50. Windaroo Lakes Golf Course