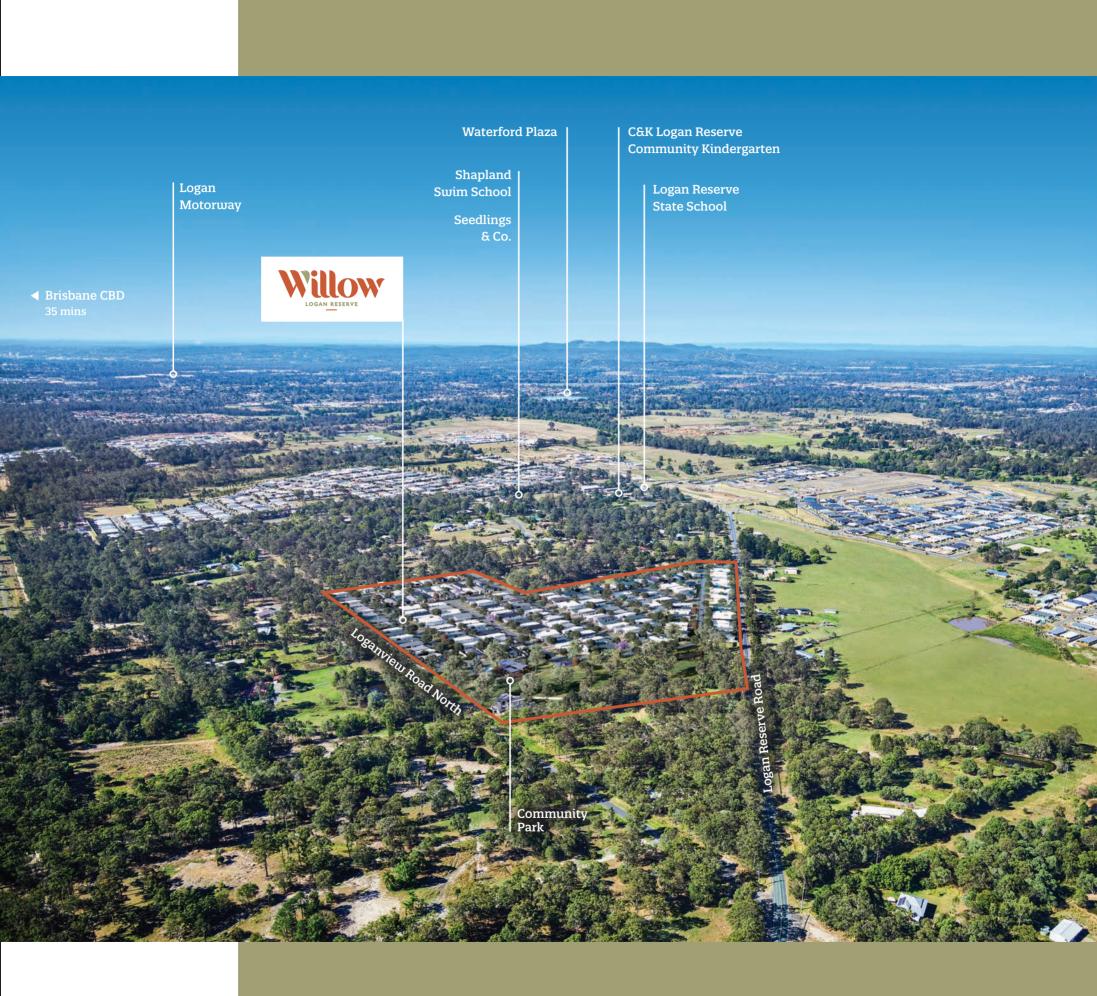

## A location that's close to everywhere you want to be

Set in the heart of Logan Reserve, just around the corner from Logan Reserve State School, Willow is close to both the Logan River and Stoneleigh Reserve. Just a short drive away are shopping, Logan Hospital and medical centres, child care, transport options and importantly a choice of schools, colleges and renowned Universities.

Logan is a flourishing growing region, with strategic plans to be one of the East Coast's major cities, offering ample opportunity for employment and lifestyle for generations to come.