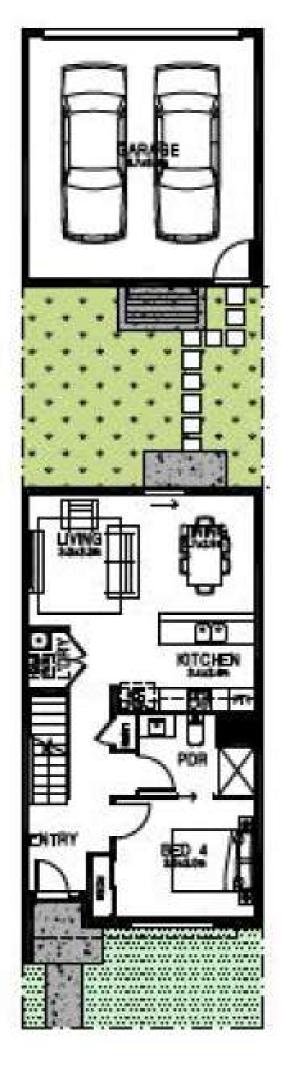

# **TOWNLIVING** Specification

| FRAMING:            | Walls:                                      | Double Storey: 90                                                                                                                                                                                         |                                                                                                                                                                                                                                   |  |  |
|---------------------|---------------------------------------------|-----------------------------------------------------------------------------------------------------------------------------------------------------------------------------------------------------------|-----------------------------------------------------------------------------------------------------------------------------------------------------------------------------------------------------------------------------------|--|--|
|                     | Roof:                                       | Stabilised timber roof tru                                                                                                                                                                                |                                                                                                                                                                                                                                   |  |  |
| INSULATION:         | Ceiling:                                    | R4.0 Glasswool batts; excludes Garage, Outdoor Room/Verandah and Portico and First Floor floor system areas                                                                                               |                                                                                                                                                                                                                                   |  |  |
|                     | First Floor Joists Area:                    | R4.0 Glasswool batts; to floor area above Garage, Outdoor Room/Verandah and Portico ONLY.                                                                                                                 |                                                                                                                                                                                                                                   |  |  |
|                     | External walls:                             | R2.0 Glasswool batts, ir No insulation to garage                                                                                                                                                          | ncluding party wall between house and garage.<br>walls                                                                                                                                                                            |  |  |
| SISALATION:         | Weather Wrap:                               | Medium Duty to ground and first floor external walls; joins in weather wrap to be taped and gaps around windows/doors sealed.                                                                             |                                                                                                                                                                                                                                   |  |  |
| HOT WATER SERVICE:  | ** Hot Water System:                        | Gas mains pressure ins                                                                                                                                                                                    | tantaneous wall mounted hot water unit                                                                                                                                                                                            |  |  |
|                     | ** Recycled Water:                          | Recycled estate water connected to the dwelling including connection to all toilets and connection to garden taps front and rear and tap to laundry – recycled water to be purple pipework as per AS 3500 |                                                                                                                                                                                                                                   |  |  |
| SUSTAINABLE ENERGY: | Draft Exclusion:                            |                                                                                                                                                                                                           | ackdraft shutter incorporated in exhaust fan vented to<br>kternal air                                                                                                                                                             |  |  |
|                     |                                             | a                                                                                                                                                                                                         | ull perimeter draft seals to all entry door frames and internal ccess door to garage but excluding garage external pedestrian por.                                                                                                |  |  |
| PAINTWORK:          | General:                                    | Dulux paints to be used throughout in accordance with <b>Paint Specification 20</b><br>Refer Internal Colour scheme for paint colours.                                                                    |                                                                                                                                                                                                                                   |  |  |
|                     | External:                                   | Front door:<br>Other Hinged Doors:<br>Fascia, gutter & down <br>Woodwork:                                                                                                                                 | Sealer undercoat with enamel gloss top coats<br>Sealer undercoat with Low Sheen acrylic top coats<br>pipes: Colorbond (Maximum two colours)<br>Low Sheen acrylic (one colour)                                                     |  |  |
|                     | Internal:                                   | Woodwork and Doors:<br>Ceilings:<br>Walls:                                                                                                                                                                | Sealer undercoat with enamel gloss top coats<br>(Doors, skirting and architraves to be one colour)<br>Flat acrylic (one colour throughout)<br>Sealer undercoat and two top coats washable matt<br>acrylic (one colour throughout) |  |  |
| INTERNAL FEATURES:  | Ceiling Height:                             | Double Storey: 25                                                                                                                                                                                         | 50mm throughout<br>50mm main living floor level, 2400mm to all other floors<br>roduct specific)                                                                                                                                   |  |  |
|                     | Room Doors:                                 | Flush panel 2040mm hig                                                                                                                                                                                    | gh                                                                                                                                                                                                                                |  |  |
|                     | Room Door Furniture:                        | Lever handles as Builde<br>Note: Privacy lever set t                                                                                                                                                      | r's Category 1<br>o Powder room and Bathroom                                                                                                                                                                                      |  |  |
|                     | Door Stop:                                  | 75mm White cushion sto                                                                                                                                                                                    | q                                                                                                                                                                                                                                 |  |  |
|                     | Mouldings:                                  |                                                                                                                                                                                                           | Skirtings: 67mm high double pencil round PMDF.<br>Architraves: 42mm wide double pencil round PMDF.                                                                                                                                |  |  |
|                     | Cornice:                                    | 75mm Cove (Tru Scotia                                                                                                                                                                                     | ) cornice throughout                                                                                                                                                                                                              |  |  |
| APPLIANCES:         | Underbench Oven:<br>Cook Top:<br>Rangehood: | Inalto ICG60S 600mm C<br>InAlto IUM52 Undermou<br>Single Storey: Duc                                                                                                                                      | s steel/glass, electric, 600mm wide, fan forced (2051312)<br>Gas Cooktop (2051313)<br>Int rangehood stainless steel, 52cm wide (2047338)<br>ted through to external air.<br>ted through to external air.                          |  |  |
| KITCHEN:            | Sink:                                       | Franke SKX621 1160 Double bowl stainless steel with one tap hole                                                                                                                                          |                                                                                                                                                                                                                                   |  |  |
|                     | Тар:                                        | Mizu Drift SQ rectangula                                                                                                                                                                                  | ar sink mixer with lever handle, chrome finish                                                                                                                                                                                    |  |  |

|                                     | Microwave Provision:            | <ul> <li>600w x 450h incorporated in kitchen base cupboards and vented into adjacent cupboard space, including single power point.</li> <li>(Not included in all products, refer working drawings for standard inclusion)</li> <li>Opening for future dishwasher including single power point and capped cold water point (Not included in all products, refer working drawings for standard inclusion)</li> </ul>                                             |                                                 |                                                                                                                                                                                                                                                                                                                                                                                                                                |  |  |
|-------------------------------------|---------------------------------|----------------------------------------------------------------------------------------------------------------------------------------------------------------------------------------------------------------------------------------------------------------------------------------------------------------------------------------------------------------------------------------------------------------------------------------------------------------|-------------------------------------------------|--------------------------------------------------------------------------------------------------------------------------------------------------------------------------------------------------------------------------------------------------------------------------------------------------------------------------------------------------------------------------------------------------------------------------------|--|--|
|                                     | Dishwasher Provision:           |                                                                                                                                                                                                                                                                                                                                                                                                                                                                |                                                 |                                                                                                                                                                                                                                                                                                                                                                                                                                |  |  |
|                                     | Cabinetry:                      | General:<br>Base Cupboards:                                                                                                                                                                                                                                                                                                                                                                                                                                    |                                                 | Refer Internal Colour scheme for finish<br>Fully lined modular cabinets<br>(Refer working drawings for layout and extent)<br>Fully lined modular cabinets<br>(Refer working drawings for layout and extent)<br>Standard laminate, from builder's Category 1<br>20mm thick stone composite benchtop. Select from<br>builder's Category 1 range<br>Square Edge with 2mm arris<br>From builder's Category 1 (Refer Colour scheme) |  |  |
|                                     |                                 | Overhead Cupboards:                                                                                                                                                                                                                                                                                                                                                                                                                                            |                                                 |                                                                                                                                                                                                                                                                                                                                                                                                                                |  |  |
|                                     |                                 | Doors/Drawers:<br>Bench Tops (Kitchen):                                                                                                                                                                                                                                                                                                                                                                                                                        |                                                 |                                                                                                                                                                                                                                                                                                                                                                                                                                |  |  |
|                                     |                                 | Bench Top Edges (Kitchen):<br>Handles:                                                                                                                                                                                                                                                                                                                                                                                                                         |                                                 |                                                                                                                                                                                                                                                                                                                                                                                                                                |  |  |
| BATHROOM/<br>ENSUITE OR             | Mirrors:                        | Silver backed with polished edges, seated on vanity, to full width of vanity                                                                                                                                                                                                                                                                                                                                                                                   |                                                 |                                                                                                                                                                                                                                                                                                                                                                                                                                |  |  |
| POWDER ROOM:                        | Basins:                         | <ul> <li>Inset Basin: Kado Arc Square white vitreous china inset basin with chrome pop-up waste (Product specific)</li> <li>Semi Recessed Basin: Kado Arc Square white vitreous china basin with chrome pop-up waste (Product specific)</li> <li>Wall Basin: Posh Solus Mini wall basin (1 tap hole) with Mizu 40mm round chrome bottle trap and chrome pop-up waste. (not included in all products, refer working drawings for standard inclusion)</li> </ul> |                                                 |                                                                                                                                                                                                                                                                                                                                                                                                                                |  |  |
|                                     | Bath:                           | Base bath, white acrylic, 1500mm x 750mm or 1700mm x 750mm, with chrome waste and black rubber plug (Size is Product specific, refer working drawings)                                                                                                                                                                                                                                                                                                         |                                                 |                                                                                                                                                                                                                                                                                                                                                                                                                                |  |  |
|                                     | Shower Bases:                   | Master Bedroom Ensuite, and Bathroom(s):<br>White glass fibre composite with matching waste (Product specific, refer to working<br>drawings for standard inclusion)                                                                                                                                                                                                                                                                                            |                                                 |                                                                                                                                                                                                                                                                                                                                                                                                                                |  |  |
|                                     | Shower Screens:                 | Semi framed with pivot (overlap) door and clear laminated glass and silver trim                                                                                                                                                                                                                                                                                                                                                                                |                                                 |                                                                                                                                                                                                                                                                                                                                                                                                                                |  |  |
|                                     | Taps and Outlets:               | Bath-Hob Mounted                                                                                                                                                                                                                                                                                                                                                                                                                                               | handle<br>chrom                                 | Bristol Mk2 bath wall mixer with round backplate, lever<br>and Posh Bristol Mk2 gooseneck hob swivel outlet,<br>e finish (not included in all products, refer working drawings for<br>d inclusion)                                                                                                                                                                                                                             |  |  |
|                                     |                                 | Bath-Wall Mounted                                                                                                                                                                                                                                                                                                                                                                                                                                              | handle<br>outlet,                               | Bristol Mk2 bath wall mixer with round backplate, lever<br>Posh Solus 220 mm long straight wall mounted fixed<br>chrome finish (not included in all products, refer working<br>gs for standard inclusion)                                                                                                                                                                                                                      |  |  |
|                                     |                                 | Shower:                                                                                                                                                                                                                                                                                                                                                                                                                                                        |                                                 | Bristol Mk2 shower wall mixer with round backplate, lever<br>and Base 1F shower head on slide rail, chrome finish                                                                                                                                                                                                                                                                                                              |  |  |
|                                     | Basin-Top Mounted:              | Posh Bristol Mk2 bas                                                                                                                                                                                                                                                                                                                                                                                                                                           | sin mixer v                                     | vith lever handle, chrome finish                                                                                                                                                                                                                                                                                                                                                                                               |  |  |
|                                     | Basin-Wall Mounted:             | Posh Bristol Mk2 basin mixer with lever handle, chrome finish (not included in all products, refer working drawings for standard inclusion)                                                                                                                                                                                                                                                                                                                    |                                                 |                                                                                                                                                                                                                                                                                                                                                                                                                                |  |  |
|                                     | Toilet Suite:                   | Base Link toilet suite # 9503292, white vitreous china toilet pan with white acrylic<br>cistern and seat, and chrome mini cistern stop tap                                                                                                                                                                                                                                                                                                                     |                                                 |                                                                                                                                                                                                                                                                                                                                                                                                                                |  |  |
|                                     | Cabinetry:                      | General:<br>Base Cupboards:<br>Doors/Drawers:<br>Bench Tops:                                                                                                                                                                                                                                                                                                                                                                                                   | Fully line<br>Standard<br>20mm thi<br>builder's | ernal Colour scheme for finish<br>d modular cabinets (Refer working drawings for extent)<br>laminate, from builder's Category 1<br>ick stone composite benchtop. Select from<br>Category 1 range                                                                                                                                                                                                                               |  |  |
|                                     |                                 | Bench Top Edges:<br>Handles:                                                                                                                                                                                                                                                                                                                                                                                                                                   |                                                 | dge with 2mm arris<br>der's Category 1 (Refer to Colour scheme)                                                                                                                                                                                                                                                                                                                                                                |  |  |
| BATHROOM/ENSUITE OR ROOM continued: | POWDER<br>Wet Area Accessories: | Ensuites<br>and bathroom:                                                                                                                                                                                                                                                                                                                                                                                                                                      | or Base S                                       | uble Towel Rail 800mm (9503331)<br>Single Towel Rail 800mm (9503330)<br>Fowel Ring (9503328)                                                                                                                                                                                                                                                                                                                                   |  |  |
|                                     |                                 | Powder Room/s:<br>Toilets:                                                                                                                                                                                                                                                                                                                                                                                                                                     | (Product s<br>Base Tov<br>Base Toil             | pecific, refer working drawings for quantity/inclusion)<br>vel Ring (9503328)<br>let Roll Holder (9503325)<br>rea accessories chrome finish                                                                                                                                                                                                                                                                                    |  |  |

# **TOWNLIVING** Specification

| LAUNDRY:        | Trough and Cabinet:               | Base # 9504719, 43 litre single bowl stainless steel, with concealed bypass, standard waste, white finish metal cabinet under (Product specific)                                                                               |
|-----------------|-----------------------------------|--------------------------------------------------------------------------------------------------------------------------------------------------------------------------------------------------------------------------------|
|                 |                                   | Skinny Mini Compact Trough and Cabinet, with concealed bypass (Product specific)                                                                                                                                               |
|                 | Tapware:                          | <b>Trough:</b> Posh Bristol Mk2 upswept sink mixer with lever handle, chrome finish <b>Washing Machine:</b> Mini stop taps located inside laundry cupboard                                                                     |
|                 | Suds By-pass:                     | Direct connection to side of trough waste outlet                                                                                                                                                                               |
| COOLING:        | Split System:                     | Braemar 7kw Split System to Main Living only (LHSV70DIS/LCHV70DIS)<br>(Brand, Model & Size is subject to change as per manufacturers recommendation)                                                                           |
| HEATING:        | Panel Heaters:                    | Rinnai Electric Panel Heater – 1500w (PEPH15PEW) to each Bedroom only                                                                                                                                                          |
| ELECTRICAL:     | Supply:                           | Single phase                                                                                                                                                                                                                   |
|                 | Power Points:                     | 2no doubles to habitable rooms, 3no doubles to Bedroom1 and Living. Doubles to bathrooms and ensuites.                                                                                                                         |
|                 | Internal Light points:            | LED Downlights (Refer to Working Drawings)<br>LED step lights to staircase<br>LED linear light to garage                                                                                                                       |
|                 | External Light Points:            | LED downlight to Portico/Entry (refer to working drawings)<br>Weatherproof single flood light/s (Product specific refer working drawings)                                                                                      |
|                 | Switch Plates:                    | White (wall mounted where practical).                                                                                                                                                                                          |
|                 | Smoke Detector:                   | Hardwired, Interconnected with battery backup                                                                                                                                                                                  |
|                 | Exhaust Fans:                     | Above all showers, also to water closets without direct ventilation to outside air                                                                                                                                             |
|                 | TV Point:                         | Two points including Antenna (refer working drawings)<br>(Where Second living/TV space is applicable – additional 1No TV point will be<br>provided)                                                                            |
|                 | Telephone Point (Data):           | Two points with wall plate run to NBN location (refer working drawings)                                                                                                                                                        |
|                 | Safety Switch:                    | RCD safety switch and circuit breakers to meter box                                                                                                                                                                            |
| CERAMIC TILING: | General:                          | Refer Internal Colour scheme for finish                                                                                                                                                                                        |
|                 | Wall Tiles and Bath Hob:          | Builder's Category TC 1.01 range wall tiles to areas as per standard working drawing.<br>Plain aluminium 'L-Shape' angle trim to bath hob/riser junction                                                                       |
|                 | Kitchen Splashback:               | Builder's Category TC 1.01 range wall tiles to areas as per standard working                                                                                                                                                   |
|                 | Floor Tiles:                      | Builder's Category TC1.01 range floor tiles to laundry, bathroom, ensuite, powder room<br>and water closets as per standard working drawing.<br>Aluminium metal trim to doorways/openings abutting alternative floor covering. |
|                 | Skirting Tiles:                   | 100mm high, from Builder's Category TC1.01 range floor tiles to laundry, bathroom, ensuite, powder room and water closets as per standard working drawing.                                                                     |
|                 | Balcony Tiles:                    | Glazed Ceramic tiles with textured finish to top surface from builder's Category TC 1.01 (Product specific, refer working drawings for inclusion of balcony)                                                                   |
| FLOOR COVERING: | General:                          | Refer Internal Colour scheme for finish                                                                                                                                                                                        |
|                 | Carpet:                           | Generally to the bedrooms and adjacent passage and stairs.                                                                                                                                                                     |
|                 | Laminate Timber look<br>Flooring: | Generally to the entry, adjacent passage, living, meals and kitchen.                                                                                                                                                           |
| PAVING:         | General:                          | Subject to Developer/Town Planning requirements                                                                                                                                                                                |
|                 | Colour-though concrete paving:    | 100mm Thick, Colour pre-selected from builder's standard range.<br>(House/Product specific, refer working drawings for extent of paving)                                                                                       |
|                 | Colour-though concrete pad:       | Under clothesline<br>(House/Product specific, refer working drawings for extent of paving)                                                                                                                                     |