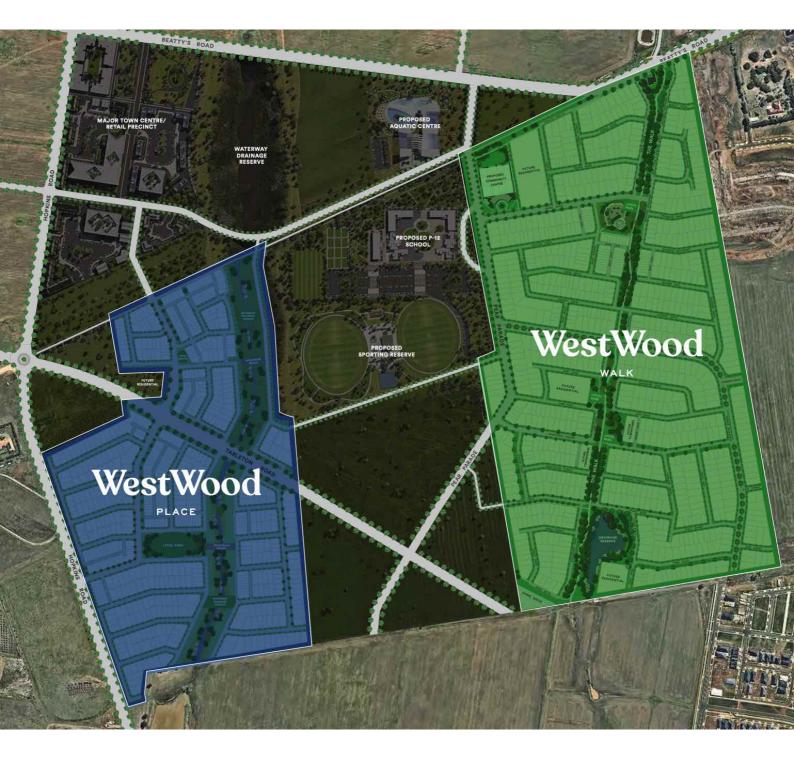

### **RENTAL APPRAISAL**

Date: 19/09/2024

Property Address: Westwood Walk, Fraser Rise VIC 3336

We have assessed the rental value of this property taking into account factors that assist in leasing your property promptly. This includes comparison of similar properties, current vacancies and market trends. We have provided you with a realistic rental value to ensure that your property is let as quickly as possible for a better financial return on your investment.