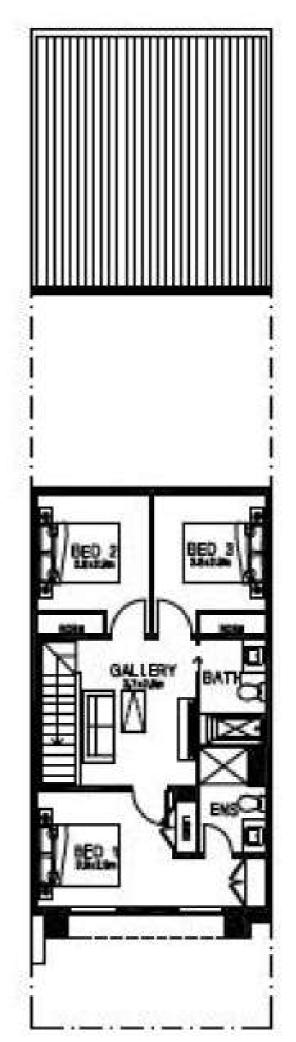

# **TOWNLIVING** Specification

| FRAMING:            | Walls:                                      | Double Storey: 90                                                                                                                                                                                         |                                                                                                                                                                                                                                   |  |  |
|---------------------|---------------------------------------------|-----------------------------------------------------------------------------------------------------------------------------------------------------------------------------------------------------------|-----------------------------------------------------------------------------------------------------------------------------------------------------------------------------------------------------------------------------------|--|--|
|                     | Roof:                                       | Stabilised timber roof tru                                                                                                                                                                                |                                                                                                                                                                                                                                   |  |  |
| INSULATION:         | Ceiling:                                    | R4.0 Glasswool batts; excludes Garage, Outdoor Room/Verandah and Portico and First Floor floor system areas                                                                                               |                                                                                                                                                                                                                                   |  |  |
|                     | First Floor Joists Area:                    | R4.0 Glasswool batts; to floor area above Garage, Outdoor Room/Verandah and Portico ONLY.                                                                                                                 |                                                                                                                                                                                                                                   |  |  |
|                     | External walls:                             | R2.0 Glasswool batts, ir No insulation to garage                                                                                                                                                          | ncluding party wall between house and garage.<br>walls                                                                                                                                                                            |  |  |
| SISALATION:         | Weather Wrap:                               | Medium Duty to ground and first floor external walls; joins in weather wrap to be taped and gaps around windows/doors sealed.                                                                             |                                                                                                                                                                                                                                   |  |  |
| HOT WATER SERVICE:  | ** Hot Water System:                        | Gas mains pressure ins                                                                                                                                                                                    | tantaneous wall mounted hot water unit                                                                                                                                                                                            |  |  |
|                     | ** Recycled Water:                          | Recycled estate water connected to the dwelling including connection to all toilets and connection to garden taps front and rear and tap to laundry – recycled water to be purple pipework as per AS 3500 |                                                                                                                                                                                                                                   |  |  |
| SUSTAINABLE ENERGY: | Draft Exclusion:                            |                                                                                                                                                                                                           | ackdraft shutter incorporated in exhaust fan vented to<br>kternal air                                                                                                                                                             |  |  |
|                     |                                             | a                                                                                                                                                                                                         | ull perimeter draft seals to all entry door frames and internal ccess door to garage but excluding garage external pedestrian por.                                                                                                |  |  |
| PAINTWORK:          | General:                                    | Dulux paints to be used throughout in accordance with <b>Paint Specification 20</b><br>Refer Internal Colour scheme for paint colours.                                                                    |                                                                                                                                                                                                                                   |  |  |
|                     | External:                                   | Front door:<br>Other Hinged Doors:<br>Fascia, gutter & down <br>Woodwork:                                                                                                                                 | Sealer undercoat with enamel gloss top coats<br>Sealer undercoat with Low Sheen acrylic top coats<br>pipes: Colorbond (Maximum two colours)<br>Low Sheen acrylic (one colour)                                                     |  |  |
|                     | Internal:                                   | Woodwork and Doors:<br>Ceilings:<br>Walls:                                                                                                                                                                | Sealer undercoat with enamel gloss top coats<br>(Doors, skirting and architraves to be one colour)<br>Flat acrylic (one colour throughout)<br>Sealer undercoat and two top coats washable matt<br>acrylic (one colour throughout) |  |  |
| INTERNAL FEATURES:  | Ceiling Height:                             | Double Storey: 25                                                                                                                                                                                         | 50mm throughout<br>50mm main living floor level, 2400mm to all other floors<br>roduct specific)                                                                                                                                   |  |  |
|                     | Room Doors:                                 | Flush panel 2040mm hig                                                                                                                                                                                    | gh                                                                                                                                                                                                                                |  |  |
|                     | Room Door Furniture:                        | Lever handles as Builde<br>Note: Privacy lever set t                                                                                                                                                      | r's Category 1<br>o Powder room and Bathroom                                                                                                                                                                                      |  |  |
|                     | Door Stop:                                  | 75mm White cushion sto                                                                                                                                                                                    | q                                                                                                                                                                                                                                 |  |  |
|                     | Mouldings:                                  |                                                                                                                                                                                                           | Skirtings: 67mm high double pencil round PMDF.<br>Architraves: 42mm wide double pencil round PMDF.                                                                                                                                |  |  |
|                     | Cornice:                                    | 75mm Cove (Tru Scotia                                                                                                                                                                                     | ) cornice throughout                                                                                                                                                                                                              |  |  |
| APPLIANCES:         | Underbench Oven:<br>Cook Top:<br>Rangehood: | Inalto ICG60S 600mm C<br>InAlto IUM52 Undermou<br>Single Storey: Duc                                                                                                                                      | s steel/glass, electric, 600mm wide, fan forced (2051312)<br>Gas Cooktop (2051313)<br>Int rangehood stainless steel, 52cm wide (2047338)<br>ted through to external air.<br>ted through to external air.                          |  |  |
| KITCHEN:            | Sink:                                       | Franke SKX621 1160 Double bowl stainless steel with one tap hole                                                                                                                                          |                                                                                                                                                                                                                                   |  |  |
|                     | Тар:                                        | Mizu Drift SQ rectangula                                                                                                                                                                                  | ar sink mixer with lever handle, chrome finish                                                                                                                                                                                    |  |  |

|                                     | Microwave Provision:            | <ul> <li>600w x 450h incorporated in kitchen base cupboards and vented into adjacent cupboard space, including single power point.</li> <li>(Not included in all products, refer working drawings for standard inclusion)</li> <li>Opening for future dishwasher including single power point and capped cold water point (Not included in all products, refer working drawings for standard inclusion)</li> </ul>                                             |                                                 |                                                                                                                                                                                                                                                                                                                                                                                                                                |  |  |
|-------------------------------------|---------------------------------|----------------------------------------------------------------------------------------------------------------------------------------------------------------------------------------------------------------------------------------------------------------------------------------------------------------------------------------------------------------------------------------------------------------------------------------------------------------|-------------------------------------------------|--------------------------------------------------------------------------------------------------------------------------------------------------------------------------------------------------------------------------------------------------------------------------------------------------------------------------------------------------------------------------------------------------------------------------------|--|--|
|                                     | Dishwasher Provision:           |                                                                                                                                                                                                                                                                                                                                                                                                                                                                |                                                 |                                                                                                                                                                                                                                                                                                                                                                                                                                |  |  |
|                                     | Cabinetry:                      | General:<br>Base Cupboards:                                                                                                                                                                                                                                                                                                                                                                                                                                    |                                                 | Refer Internal Colour scheme for finish<br>Fully lined modular cabinets<br>(Refer working drawings for layout and extent)<br>Fully lined modular cabinets<br>(Refer working drawings for layout and extent)<br>Standard laminate, from builder's Category 1<br>20mm thick stone composite benchtop. Select from<br>builder's Category 1 range<br>Square Edge with 2mm arris<br>From builder's Category 1 (Refer Colour scheme) |  |  |
|                                     |                                 | Overhead Cupboards:                                                                                                                                                                                                                                                                                                                                                                                                                                            |                                                 |                                                                                                                                                                                                                                                                                                                                                                                                                                |  |  |
|                                     |                                 | Doors/Drawers:<br>Bench Tops (Kitchen):                                                                                                                                                                                                                                                                                                                                                                                                                        |                                                 |                                                                                                                                                                                                                                                                                                                                                                                                                                |  |  |
|                                     |                                 | Bench Top Edges (Kitchen):<br>Handles:                                                                                                                                                                                                                                                                                                                                                                                                                         |                                                 |                                                                                                                                                                                                                                                                                                                                                                                                                                |  |  |
| BATHROOM/<br>ENSUITE OR             | Mirrors:                        | Silver backed with polished edges, seated on vanity, to full width of vanity                                                                                                                                                                                                                                                                                                                                                                                   |                                                 |                                                                                                                                                                                                                                                                                                                                                                                                                                |  |  |
| POWDER ROOM:                        | Basins:                         | <ul> <li>Inset Basin: Kado Arc Square white vitreous china inset basin with chrome pop-up waste (Product specific)</li> <li>Semi Recessed Basin: Kado Arc Square white vitreous china basin with chrome pop-up waste (Product specific)</li> <li>Wall Basin: Posh Solus Mini wall basin (1 tap hole) with Mizu 40mm round chrome bottle trap and chrome pop-up waste. (not included in all products, refer working drawings for standard inclusion)</li> </ul> |                                                 |                                                                                                                                                                                                                                                                                                                                                                                                                                |  |  |
|                                     | Bath:                           | Base bath, white acrylic, 1500mm x 750mm or 1700mm x 750mm, with chrome waste and black rubber plug (Size is Product specific, refer working drawings)                                                                                                                                                                                                                                                                                                         |                                                 |                                                                                                                                                                                                                                                                                                                                                                                                                                |  |  |
|                                     | Shower Bases:                   | Master Bedroom Ensuite, and Bathroom(s):<br>White glass fibre composite with matching waste (Product specific, refer to working<br>drawings for standard inclusion)                                                                                                                                                                                                                                                                                            |                                                 |                                                                                                                                                                                                                                                                                                                                                                                                                                |  |  |
|                                     | Shower Screens:                 | Semi framed with pivot (overlap) door and clear laminated glass and silver trim                                                                                                                                                                                                                                                                                                                                                                                |                                                 |                                                                                                                                                                                                                                                                                                                                                                                                                                |  |  |
|                                     | Taps and Outlets:               | Bath-Hob Mounted                                                                                                                                                                                                                                                                                                                                                                                                                                               | handle<br>chrom                                 | Bristol Mk2 bath wall mixer with round backplate, lever<br>and Posh Bristol Mk2 gooseneck hob swivel outlet,<br>e finish (not included in all products, refer working drawings for<br>d inclusion)                                                                                                                                                                                                                             |  |  |
|                                     |                                 | Bath-Wall Mounted                                                                                                                                                                                                                                                                                                                                                                                                                                              | handle<br>outlet,                               | Bristol Mk2 bath wall mixer with round backplate, lever<br>Posh Solus 220 mm long straight wall mounted fixed<br>chrome finish (not included in all products, refer working<br>gs for standard inclusion)                                                                                                                                                                                                                      |  |  |
|                                     |                                 | Shower:                                                                                                                                                                                                                                                                                                                                                                                                                                                        |                                                 | Bristol Mk2 shower wall mixer with round backplate, lever<br>and Base 1F shower head on slide rail, chrome finish                                                                                                                                                                                                                                                                                                              |  |  |
|                                     | Basin-Top Mounted:              | Posh Bristol Mk2 bas                                                                                                                                                                                                                                                                                                                                                                                                                                           | sin mixer v                                     | vith lever handle, chrome finish                                                                                                                                                                                                                                                                                                                                                                                               |  |  |
|                                     | Basin-Wall Mounted:             | Posh Bristol Mk2 basin mixer with lever handle, chrome finish (not included in all products, refer working drawings for standard inclusion)                                                                                                                                                                                                                                                                                                                    |                                                 |                                                                                                                                                                                                                                                                                                                                                                                                                                |  |  |
|                                     | Toilet Suite:                   | Base Link toilet suite # 9503292, white vitreous china toilet pan with white acrylic<br>cistern and seat, and chrome mini cistern stop tap                                                                                                                                                                                                                                                                                                                     |                                                 |                                                                                                                                                                                                                                                                                                                                                                                                                                |  |  |
|                                     | Cabinetry:                      | General:<br>Base Cupboards:<br>Doors/Drawers:<br>Bench Tops:                                                                                                                                                                                                                                                                                                                                                                                                   | Fully line<br>Standard<br>20mm thi<br>builder's | ernal Colour scheme for finish<br>d modular cabinets (Refer working drawings for extent)<br>laminate, from builder's Category 1<br>ick stone composite benchtop. Select from<br>Category 1 range                                                                                                                                                                                                                               |  |  |
|                                     |                                 | Bench Top Edges:<br>Handles:                                                                                                                                                                                                                                                                                                                                                                                                                                   |                                                 | dge with 2mm arris<br>der's Category 1 (Refer to Colour scheme)                                                                                                                                                                                                                                                                                                                                                                |  |  |
| BATHROOM/ENSUITE OR ROOM continued: | POWDER<br>Wet Area Accessories: | Ensuites<br>and bathroom:                                                                                                                                                                                                                                                                                                                                                                                                                                      | or Base S                                       | uble Towel Rail 800mm (9503331)<br>Single Towel Rail 800mm (9503330)<br>Fowel Ring (9503328)                                                                                                                                                                                                                                                                                                                                   |  |  |
|                                     |                                 | Powder Room/s:<br>Toilets:                                                                                                                                                                                                                                                                                                                                                                                                                                     | (Product s<br>Base Tov<br>Base Toil             | pecific, refer working drawings for quantity/inclusion)<br>vel Ring (9503328)<br>let Roll Holder (9503325)<br>rea accessories chrome finish                                                                                                                                                                                                                                                                                    |  |  |