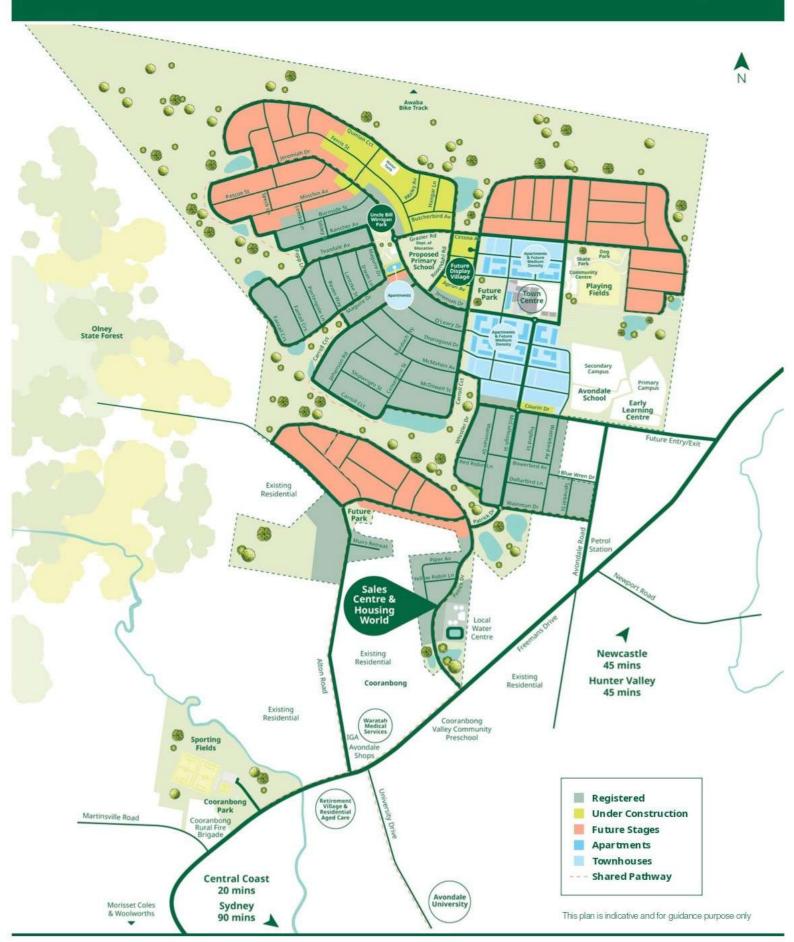

## Masterplan

#### Watagan Park - Display Homes

Watagan Park, a master-planned estate located at the foot of the scenic Watagan Mountains in Cooranbong, NSW, has been a dream in the making for nearly a decade.

Initiated by Johnson Property Group (JPG), Watagan Park spans 356 hectares, offering a blend of natural beauty and modern convenience.

Recognised as a major urban release area by the New South Wales Government, this development is set to accommodate significant population grow