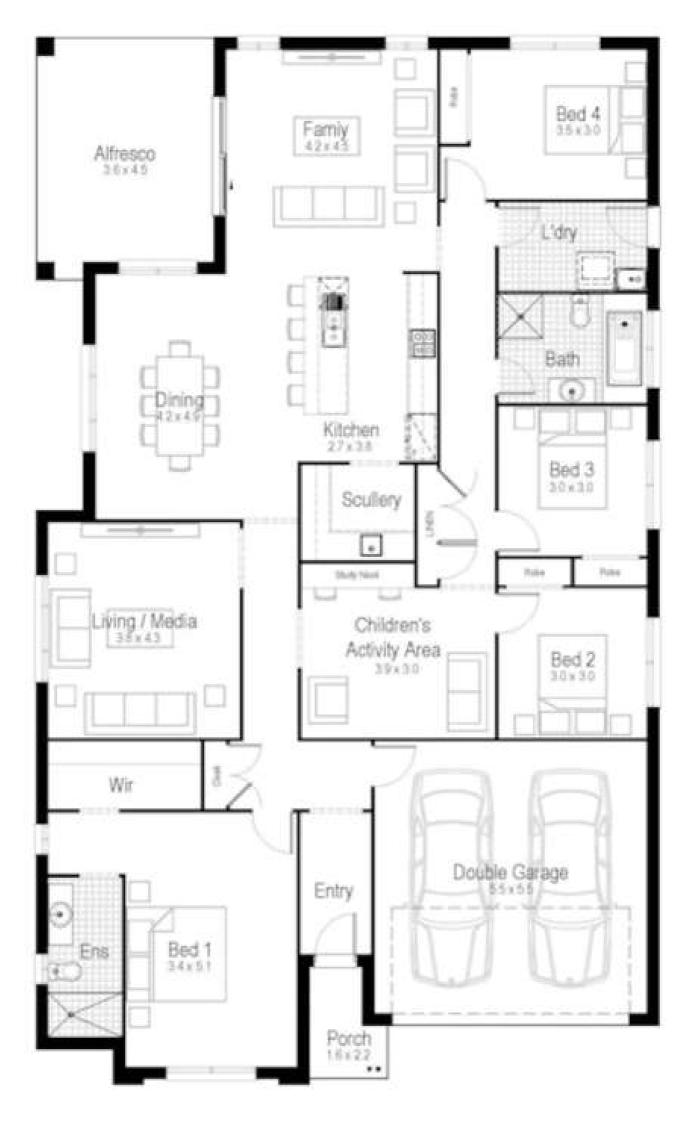

### **Details**

Elevation

**Total Floor Area** 

Home Design

Property Type House

Single Storey 254.56 m<sup>2</sup>

IVORY 27

Facade PAVILION FACADE (SINGLE STOREY)