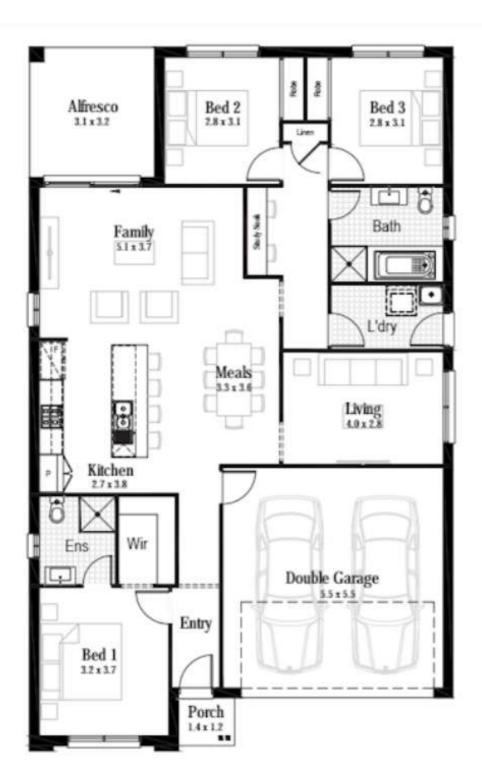

## Masterplan

Option Bedroom 4 in lieu of living room

## **Inclusions**

Fixed Price Guarantee

Time Frame Guarantee

Front façade as indicated

Automatic Colorbond® sectional garage door with two remotes

Fibreglass mesh barrier screen door to front, laundry and rear sliding door

Tiles to entry, hallways, family, kitchen and meals areas

Carpet to all other internal areas (applicable to double storey only)

20mm stone benchtops to kitchen

Day/night ducted air conditioning system (suitable to the size of the home)

LED downlights throughout, excluding garage

Roller blinds to all windows and rear sliding

door (excluding wet areas)

Depreciation Schedule by Quantity Surveyor

Concrete driveway and path

Turf to front and back yards with top soil to 50mm deep

Front garden bed with Australian native shrubs, edging and mulch cover

Fencing with side gate to statuatory requirements