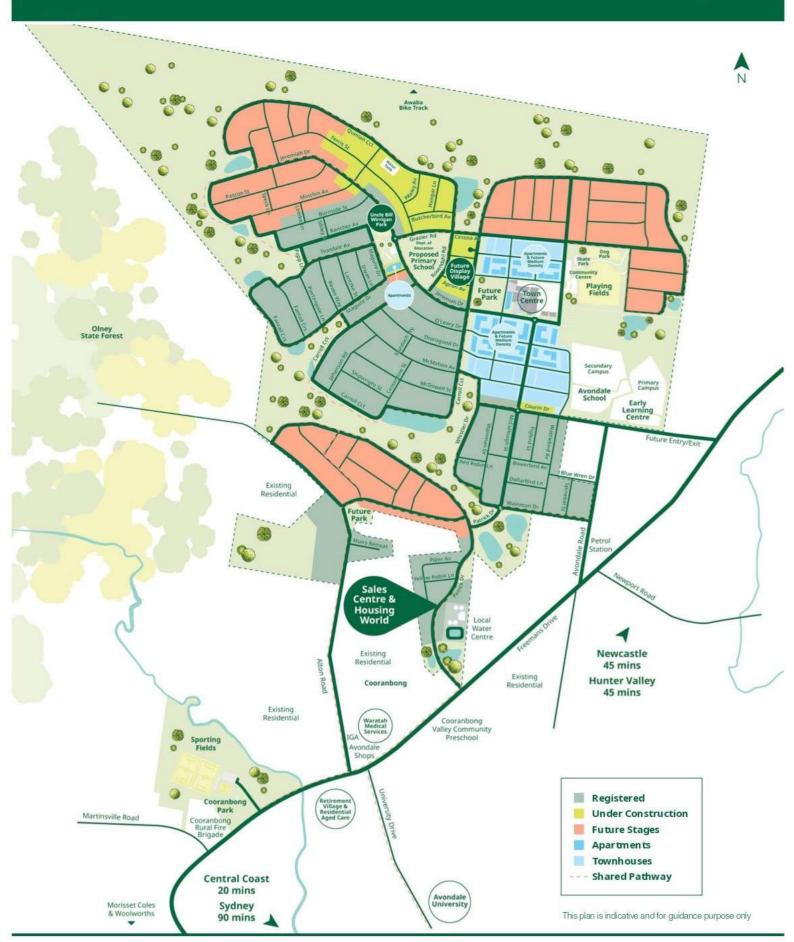

## Masterplan







Option Bedroom 4 in lieu of living room

## **Inclusions**

Fixed Price Guarantee

Time Frame Guarantee

Front façade as indicated

Automatic Colorbond® sectional garage door with two remotes

Fibreglass mesh barrier screen door to front, laundry and rear sliding door

Tiles to entry, hallways, family, kitchen and meals areas

Carpet to all other internal areas (applicable to double storey only)

20mm stone benchtops to kitchen

Day/night ducted air conditioning system (suitable to the size of the home)

LED downlights throughout, excluding garage

Roller blinds to all windows and rear sliding

door (excluding wet areas)

Depreciation Schedule by Quantity Surveyor

Concrete driveway and path

Turf to front and back yards with top soil to 50mm deep

Front garden bed with Australian na