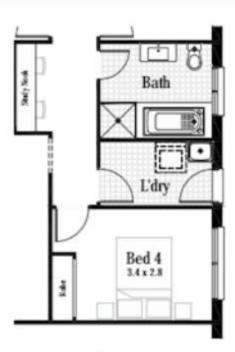

## Masterplan







Option Bedroom 4 in lieu of living room

## **Inclusions**

Fixed Price Guarantee

Time Frame Guarantee

Front façade as indicated

Automatic Colorbond® sectional garage door with two remotes

Fibreglass mesh barrier screen door to front, laundry and rear sliding door

Tiles to entry, hallways, family, kitchen and meals areas

Carpet to all other internal areas (applicable to double storey only)

20mm stone benchtops to kitchen

Day/night ducted air conditioning system (suitable to the size of the home)

LED downlights throughout, excluding garage

Roller blinds to all windows and rear sliding

door (excluding wet areas)

Depreciation Schedule by Quantity Surveyor

Concrete driveway and path

Turf to front and back yards with top soil to 50mm deep

Front garden bed with Australian native