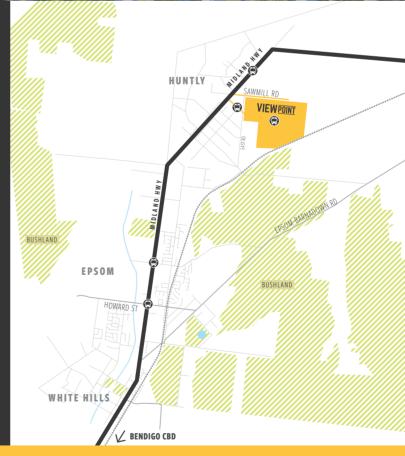

#### ELEASE IGHLIGHTS

- O A STONE'S THROW TO VIEWPOINT PARKS + OVERLOOKING RETAINED BUSHLAND
- O A SHORT WALK TO THE HUNTLY TOWN CENTRE + SHOPS
- O LOTS RANGING FROM A LARGE 704M2TO A CONTEMPORARY 360M2
- ONLY A 4 MINUTE DRIVE TO THE EPSOM TOWN CENTRE
- O TITLES ANTICIPATED 2nd Quarter 2023