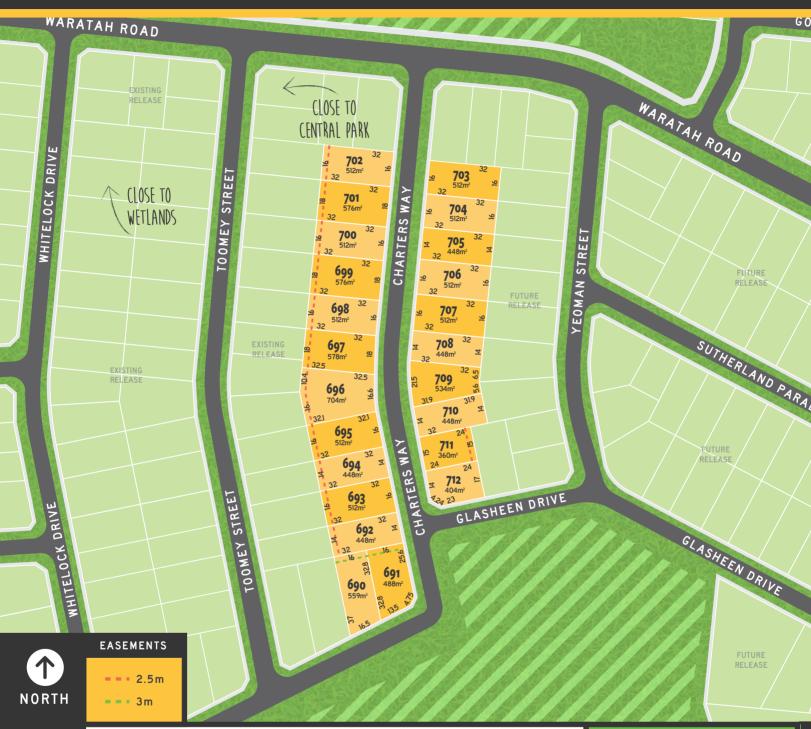

# glasheen

STAGE 21

#### **Glasheen Release**

Title Release: 1st Quarter 2024

| LOT NO. | PRICE     | AREA (m²)          | FRONTAGE (m) | DEPTH (m) | STATUS    |
|---------|-----------|--------------------|--------------|-----------|-----------|
| LOT 700 | \$275,000 | 512 m <sup>2</sup> | 16m          | 32m       | AVAILABLE |
| LOT 702 | \$275,000 | 512 m <sup>2</sup> | 16m          | 32m       | AVAILABLE |
| LOT 703 | \$275,000 | 512 m <sup>2</sup> | 16m          | 32m       | AVAILABLE |
| LOT 704 | \$275,000 | 512 m <sup>2</sup> | 16m          | 32m       | AVAILABLE |
| LOT 706 | \$275,000 | 512 m <sup>2</sup> | 16m          | 32m       | AVAILABLE |
| LOT 707 | \$275,000 | 512 m <sup>2</sup> | 16m          | 32m       | AVAILABLE |