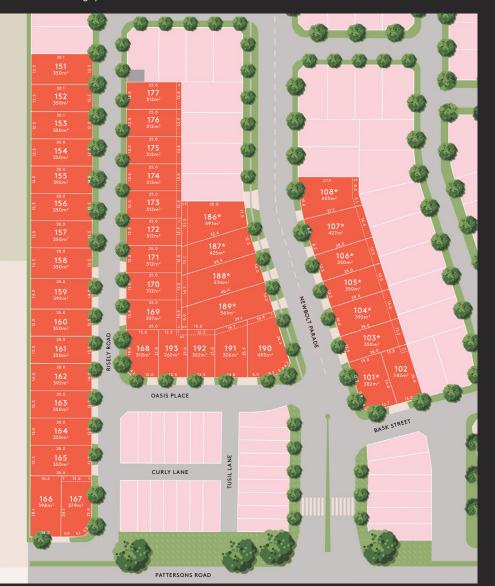

### STAGE 1A The boulevard release

## Goldfields

Verve's landscaped boulevards and quiet neighbourhood streets provide beauty and solace at home.

Plans, illustrations and images are depictions for presentation purposes and are indicative only and believed to be correct at the time of printing. This should not be relied upon by purchasers, as no warranty or representation is given or to be construed. Areas and dimensions are subject to survey and proposed facilities are subject to regulatory approval and change without notice. This does not form part of any contract and purchasers should review the contract carefully, make their own inquiries and obtain independent advice before proceeding. The Boulevard Release is part of a neighbourhood that strikes the perfect balance. Positioned in a highly elevated location within the estate offering a beautiful outlook to the Dandenong Ranges.

Surrounded by all of life's essentials, The Boulevard Release is close to everything you need for a social and nourished lifestyle. Imagine the convenience of walking your kids to school, playtime in the park or attending an event at the community centre.