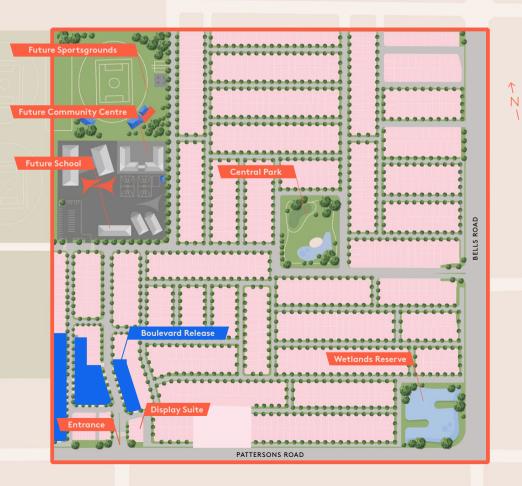

### STAGE 1A The boulevard release

## Goldfields

Verve's landscaped boulevards and quiet neighbourhood streets provide beauty and solace at home.

Plans, illustrations and images are depictions for presentation purposes and are indicative only and believed to be correct at the time of printing. This should not be relied upon by purchasers, as no warranty or representation is given or to be construed. Areas and dimensions are subject to survey and proposed facilities are subject to regulatory approval and change without notice. This does not form part of any contract and purchasers should review the contract carefully, make their own inquiries and obtain independent advice before proceeding. The Boulevard Release is part of a neighbourhood that strikes the perfect balance. Positioned in a highly elevated location within the estate offering a beautiful outlook to the Dandenong Ranges.

Surrounded by all of life's essentials, The Boulevard Release is close to everything you need for a social and nourished lifestyle. Imagine the convenience of walking your kids to school, playtime in the park or attending an event at the community centre.

Be one of the first to build your dream home in Verve. Where everything you need meets all the things you love.

Artist impression only. Not to scale

Very welcome 275 Pattersons Rd, Clyde North

Very social @verveclydenorth A ଚ