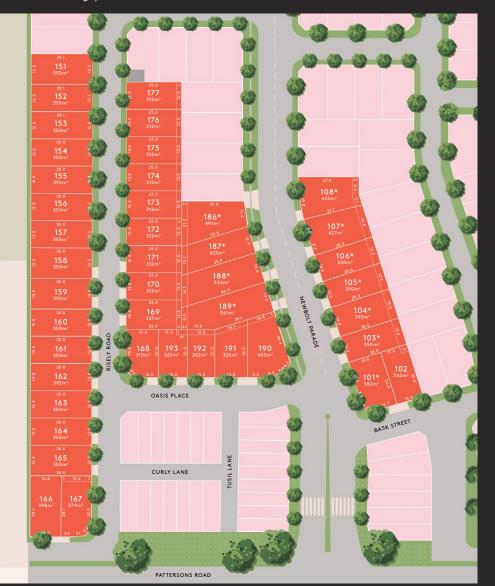

## Goldfields

Verve's landscaped boulevards and quiet neighbourhood streets provide beauty and solace at home.

Plans, illustrations and images are depictions for presentation purposes and are indicative only and believed to be correct at the time of printing. This should not be relied upon by purchasers, as no warranty or representation is given or to be construed. Areas and dimensions are subject to survey and proposed facilities are subject to regulatory approval and change without notice. This does not form part of any contract and purchasers should review the contract carefully, make their own inquiries and obtain independent advice before proceeding. The Boulevard Release is part of a neighbourhood that strikes the perfect balance. Positioned in a highly elevated location within the estate offering a beautiful outlook to the Dandenong Ranges.

Surrounded by all of life's essentials, The Boulevard Release is close to everything you need for a social and nourished lifestyle. Imagine the convenience of walking your kids to school, playtime in the park or attending an event at the community centre.

Be one of the first to build your dream home in Verve. Where everything you need meets all the things you love.

Artist impression only. Not to scale

Very welcome 275 Pattersons Rd, Clyde North

Very social @verveclydenorth A ଚ