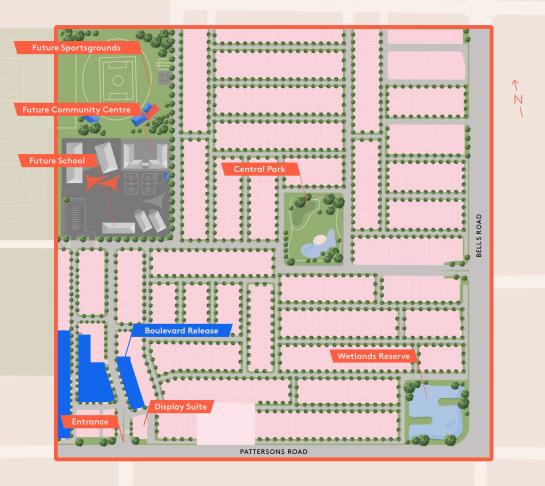

### STAGE 1A The boulevard release

## Goldfields

Verve's landscaped boulevards and quiet neighbourhood streets provide beauty and solace at home.

Plans, illustrations and images are depictions for presentation purposes and are indicative only and believed to be correct at the time of printing. This should not be relied upon by purchasers, as no warranty or representation is given or to be construed. Areas and dimensions are subject to survey and proposed facilities are subject to regulatory approval and change without notice. This does not form part of any contract and purchasers should review the contract carefully, make their own inquiries and obtain independent advice before proceeding. The Boulevard Release is part of a neighbourhood that strikes the perfect balance. Positioned in a highly elevated location within the estate offering a beautiful outlook to the Dandenong Ranges.

Surrounded by all of life's essentials, The Boulevard Release is close to everything you need for a social and nourished lifestyle. Imagine the convenience of walking your kids to school, playtime in the park or attending an event at the community centre.

Be one of the first to build your dream home in Verve. Where everything you need meets all the things you love.

Artist impression only. Not to scale

Very welcome 275 Pattersons Rd, Clyde North

Very social @verveclydenorth A ଚ