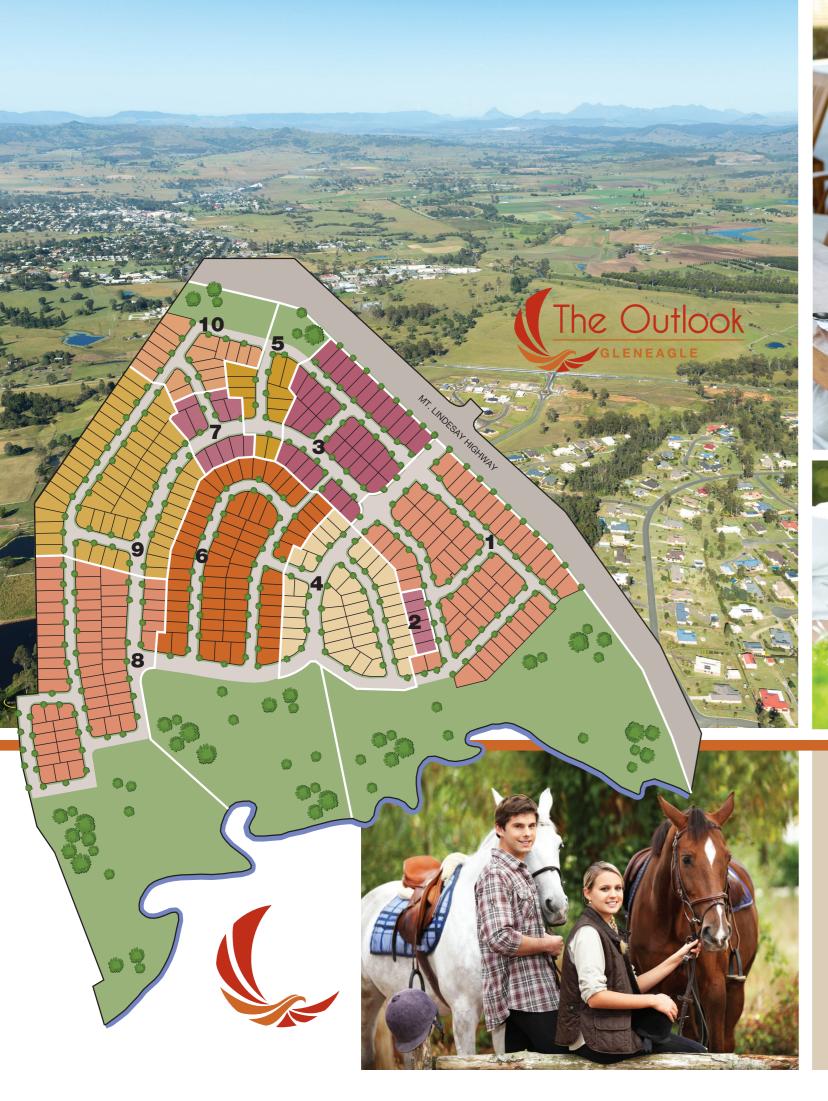

## Combining contemporary living with country lifestyle

The Outlook boasts the best of contemporary living, combining country lifestyle with city convenience. This new master planned community offers a wonderful mix of generous building lots set around beautiful natural parkland within the township of historic and charming Beaudesert.

Enjoy living in a community designed to enhance the natural environment with abundant parkland and open space for active and passive relaxation. The Outlook is intelligently designed to create an ideal place to build a dream home, raise a family, and live a quality lifestyle. Many of the practical, functional and usable house lots have beautiful views and outlooks.

Kookaburras singing in the spacious parkland ensure that every effort has been made to retain local indigenous vegetation and natural habitat. Enjoy a bush walk or relax in the extensive integrated parkland with children's playground and picnic facilities designed to provide recreation activities for a wide range of lifestyles.

- Ideally located with sensational mountain views
- 3 minutes to Beaudesert township
- 35 minutes to Brisbane
- 40 minutes to the Gold Coast
- A vast range of home lot sizes
- All lots fully serviced and ready to build on

• Extensively landscaped parkland

Located just 6km from The Outlook, the Bromelton State
Development Area, set to be a key major transport hub, will
provide long term employment opportunities for the region in
the future.