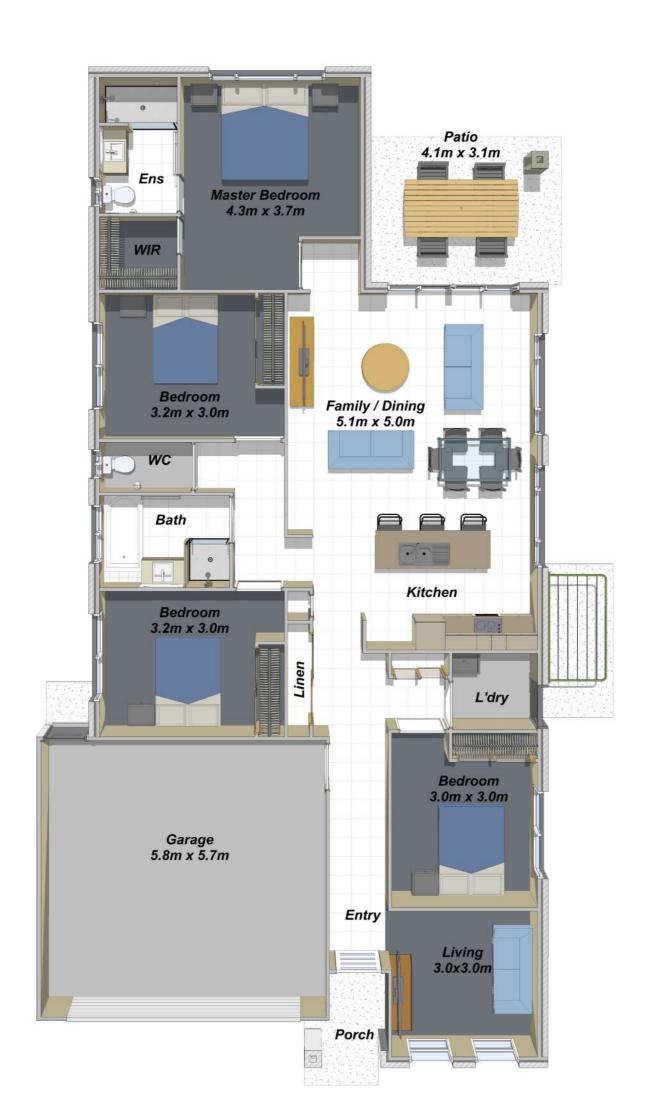

#### **GLENEAGLE 4301**

As the market leader in property management services for investors, MPM Property are proud to offer you a rental appraisal in this premium residential estate.

Key design features of your new Choice Homes Property:

- 4 Bedrooms
- Main Bathroom + Ensuite + Powder
- Double Lock Up Remote Garage
- Brand New 2 Storey Home

- Tiled Air-conditioned Living + Dining
- Separate Carpeted Living Area
- Covered Outdoor Entertaining Area