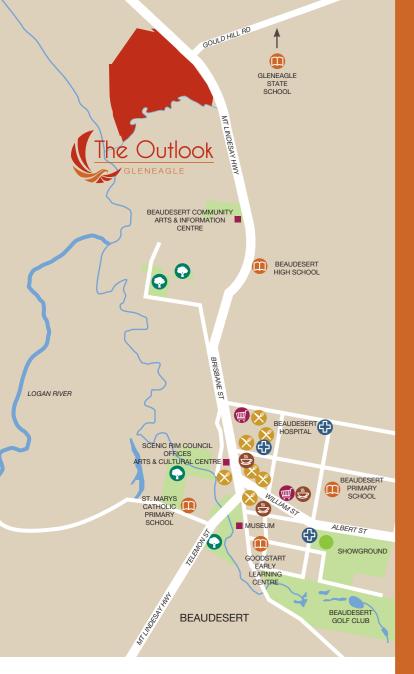

Beaudesert is the gateway to fantastic scenery and activities in the Scenic Rim region of South East Queensland. The township, rich in farming history and having key arts and cultural significance in the region, continues to be home to a vast array of residents and visitors.

A wide range of local amenities from shopping, dining, medical facilities, child care, primary, secondary and tertiary education are all located within the township. The Outlook offers an extensive selection of affordable house, land, and lifestyle choices