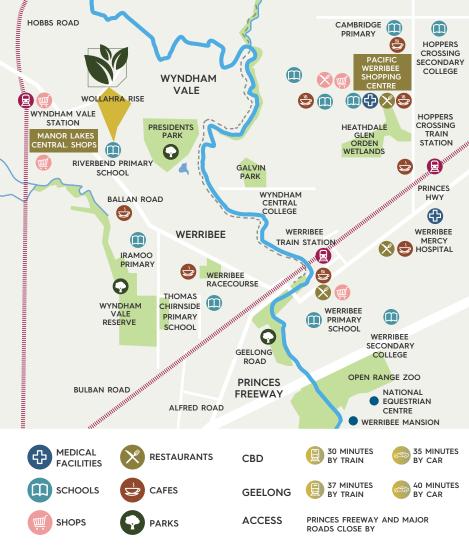

### THE ENCLAVE OFFERS AFFORDABLE HOUSE, LAND, AND LIFESTYLE CHOICES

Living at The Enclave you can raise a family, be part of a close-knit community, all whilst staying connected to the city. Walking distance to the new Wyndham Vale Regional Rail Link and extensive bus network, plus easy access to the Melbourne CBD via the Princes Freeway.

### Room to grow ...

Quality land, high amenities and affordable prices - in a fast-growing area with easy access to already established facilities including shopping centres, major supermarkets, schools, childcare, community centre, library, cinemas, sports and recreational facilities. There are endless opportunities for families to live, laugh, learn and play.