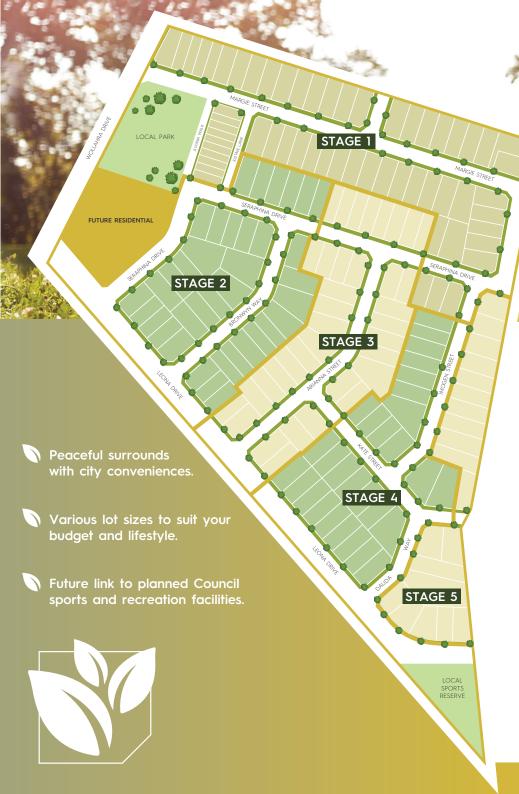

## The Enclave at Wyndham Vale

Located in Melbourne's thriving west, The Enclave is Wyndham Vale's newest estate. Carefully designed for the liveability your family deserves, with over 200 allotments, tranquil tree lined streets, park and future link to planned Council sports and recreation facilities. Peaceful surrounds, with city conveniences. Secluded, yet only minutes away from everything you need. The Enclave provides the ability to live the lifestyle you've always meant to live. Get to know your neighbours and make friends, explore the surrounding areas and invite someone for a barbeque or have a picnic with family and friends in the extensively landscaped park.

### Perfectly located for a balanced lifestyle.

The Enclave offers a range of small, regular and large lot sizes providing you with the opportunity to build your new home suited to your individual style and budget. Allotments are now selling and our friendly sales team are ready to help select and secure yours today. House & Land packages available from leading quality builders or you can choose your own home design & builder. Whichever you choose, you can be sure your new home at The Enclave will be a sound investment for you and your family into the future.