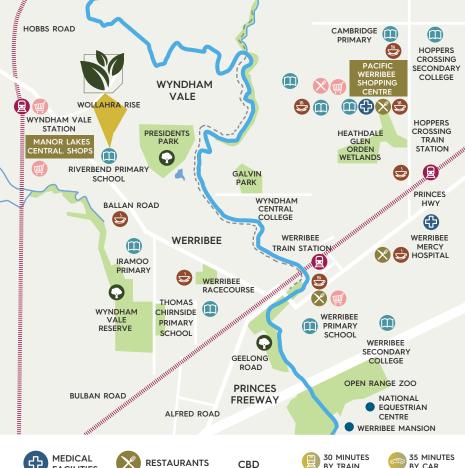

# THE ENCLAVE OFFERS AFFORDABLE HOUSE, LAND, AND LIFESTYLE CHOICES

Living at The Enclave you can raise a family, be part of a close-knit community, all whilst staying connected to the city. Walking distance to the new Wyndham Vale Regional Rail Link and extensive bus network, plus easy access to the Melbourne CBD via the Princes Freeway.

## Room to grow...

Quality land, high amenities and affordable prices

- in a fast-growing area with easy access to already
established facilities including shopping centres, major
supermarkets, schools, childcare, community centre,
library, cinemas, sports and recreational facilities.

#### Your possibilities are endless.

SCHOOLS

CAFES

**ACCESS** 

**GEELONG** 

PRINCES FREEWAY AND MAJOR ROADS CLOSE BY

For enquiries

Disclaimer. Information contained herein is subject to change without notice. No responsibility is accepted by the vendor or the agent for any action taken in reliance thereon. Prospective purchasers should make their own enquiries to satisfy themselves on all aspects. Details herein do not constitute any representation by the vendor or the agent and are expressly excluded from any contract. Photographs depict lifestyles only.