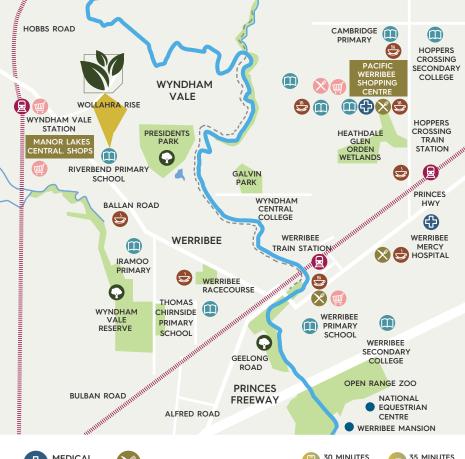

# THE ENCLAVE OFFERS AFFORDABLE HOUSE, LAND, AND LIFESTYLE CHOICES

Living at The Enclave you can raise a family, be part of a close-knit community, all whilst staying connected to the city. Walking distance to the new Wyndham Vale Regional Rail Link and extensive bus network, plus easy access to the Melbourne CBD via the Princes Freeway.

## Room to grow...

Quality land, high amenities and affordable prices

- in a fast-growing area with easy access to already
established facilities including shopping centres, major
supermarkets, schools, childcare, community centre,
library, cinemas, sports and recreational facilities.

#### Perfectly located for a balanced lifestyle.

The Enclave offers a range of small, regular and large lot sizes providing you with the opportunity to build your new home suited to your individual style and budget.

#### Your possibilities are endless.

SCHOOLS

CBD

CAFES

**ACCESS** 

**GEELONG** 

PRINCES FREEWAY AND MAJOR ROADS CLOSE BY

For enquiries