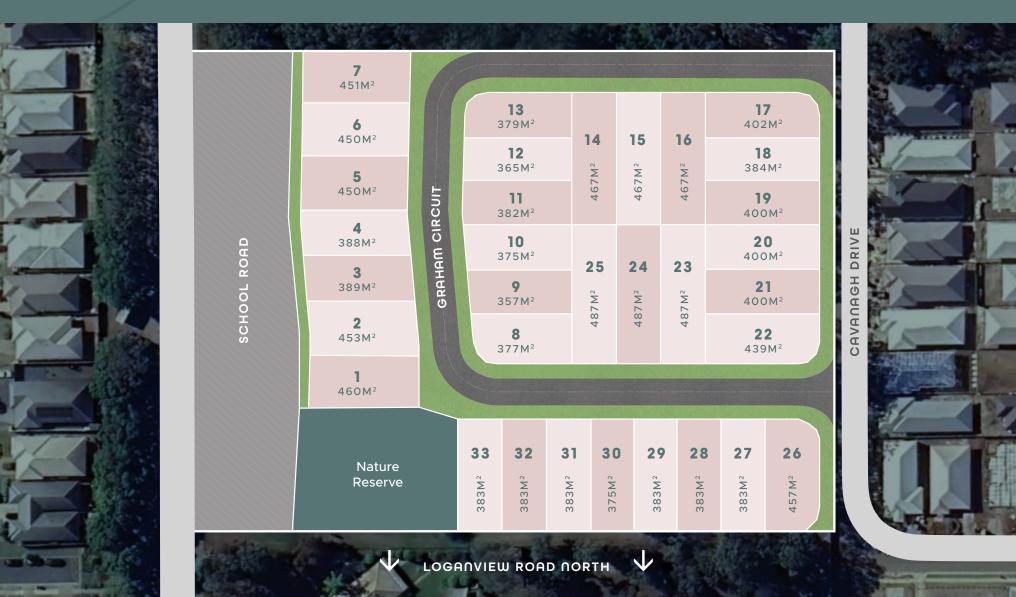

## STONE RIDGE MASTER PLAN

Your future home awaits! Stone Ridge is a boutique community consisting of 33 pristine residential lots on School Road, Logan Reserve. With blocks ranging from 365m<sup>2</sup> to 456m<sup>2</sup>, and all with minimum frontage of 12.0m, Stone Ridge provides a range of blocks and homes to suit every buyer and budget.

# STONE RIDGE MASTER PLAN

Your future home awaits! Stone Ridge is a boutique community consisting of 33 pristine residential lots on School Road, Logan Reserve. With blocks ranging from 365m<sup>2</sup> to 456m<sup>2</sup>, and all with minimum frontage of 12.0m, Stone Ridge provides a range of blocks and homes to suit every buyer and budget.