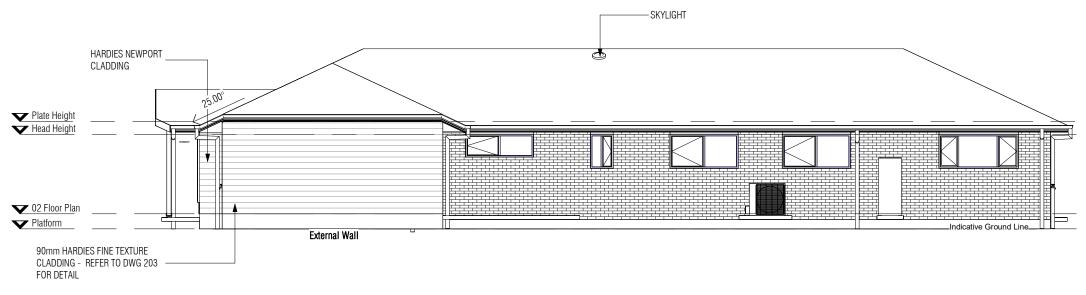

#### ROOF

- •
- **REFER TO TITLE BLOCK FOR ROOF TYPE. TRUSSES @ 600CTS.** REFER TO ELEVATIONS AND ROOF PLAN FOR ROOF PITCH. BATTENS FOR TILED ROOF AT 330 CTS OR TO SUIT TILE SELECTION. • •
  - BATTENS FOR COLORBOND ROOF AT 900CTS.
  - ALL FIXINGS AND INSTALLATION IN ACCORDANCE WITH MAUFACTURERS •
  - SPECIFICATIONS.

NOTE: BRACING OF TRUSSES TO BE IN ACCORDANCE WITH MANUFACTURERS SPECIFICATIONS. •

#### **CLADDING & FINISHES**

- FACE BRICK EXTERNAL WALLS UNLESS NOTED OTHERWISE ON THE DRAWING.
- PAINTED FC ABOVE WINDOW & DOOR HEADS UNO.
- THE DRAWING PATTERNS, STYLE AND FINISH OF APPLIED ELEMENTS ARE INDICATIVE FOR THE PURPOSE OF A DRAWING STANDARD. REFER TO THE CONTRACT "COLOUR SELECTION" FOR SELECTED STYLES, FINISH AND

Elevation 1 1:100

Elevation 2 1:100

**Elevations** 

ACN 061 632 862 P.O. BOX 396

PARADISE POINT, QLD 4216 PHONE: 07-5501 3300 WEBSITE:

FAX No: 07-5501 3399 www.choicehomes.com.au

LIC. No. 71541

COLOUR OF DOORS, WINDOWS, ACCESSORIES, FINISHES AND FIXTURES.