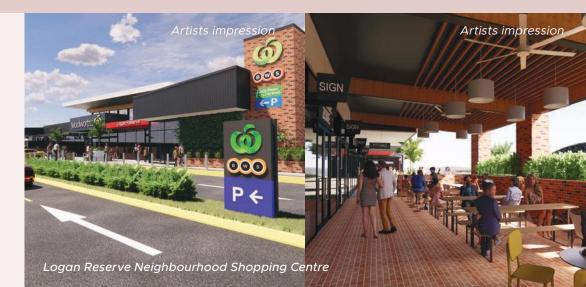

The nearby Logan Hyperdome Shopping Centre boasts over 220 retailers and is Logan's ultimate shopping, restaurant, dining, and family fun experience. With a cinema and regular family events, it's the perfect weekend fun for the entire family! The all-new Logan Reserve Neighbourhood Shopping Centre is currently under construction and set to open early 2024. The 4000sqm shopping centre will feature a Woolworths supermarket and 15 specialty stores, including an alfresco dining precinct. The development is expected to create significant employment opportunities including 140 retail jobs on completion.