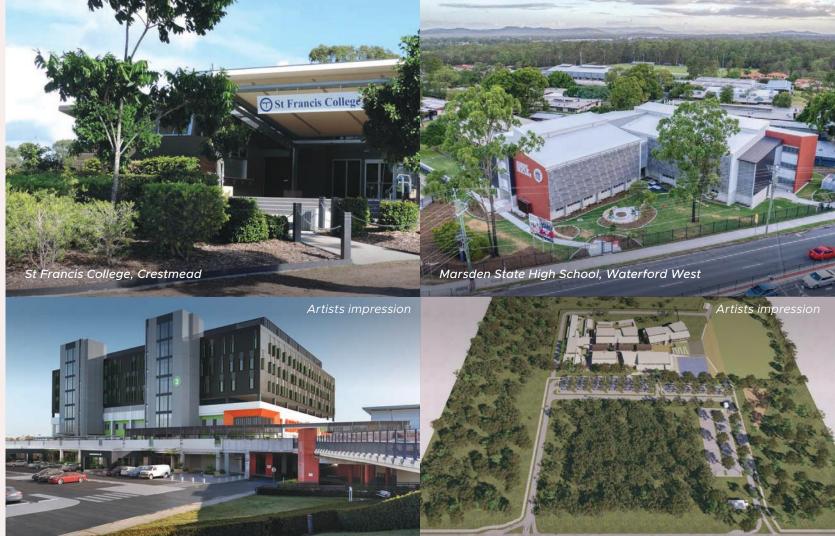

#### **Education & Healthcare**

Surrounded by top-tier schools, this family-friendly neighbourhood ensures a nurturing environment for children, making it an ideal choice for families.

- Logan Reserve State School (1 min)
- St Francis College (7 mins)
- St Philomena School (5 mins)
- Burrowes State School (10 mins)
- Marsden State High School (6 mins)

Set to open in January 2025 is a new primary school located at 450 Park Ridge Road. With a budget of \$80.3 million, the school is now under construction and will feature state of the art facilities.

The neighbourhood is ideal for growing families, boasting two childcare facilities nearby – Edge Early Learning Crestmead and Crestmead Early Education Centre.

All of life's essentials are on the estate's doorstep, with seven medical facilities located within just a 10-minute drive, including Crestmead Medical Centre. Logan Hospital is only 15 minutes away providing residents with easy access to quality medical services. The hospital is currently undergoing a \$460 million expansion to increase its capacity in line with the Logan region's rapid population growth.