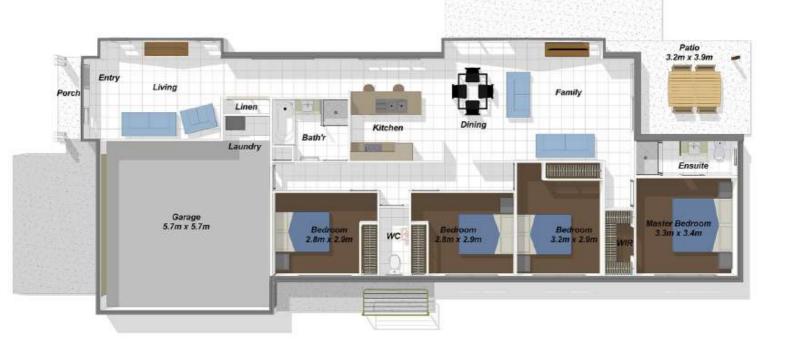

#### Logan Reserve Qld 4133

Key design features :

- 4 Bedrooms
- Main Bathroom + Ensuite
- Double Lock Up Remote Garage
- Brand New Home

- Tiled Air-conditioned Living + Dining
- Separate Carpeted Living Area
- Covered Outdoor Entertaining Area
- Landscaped, Fully Fenced Yard