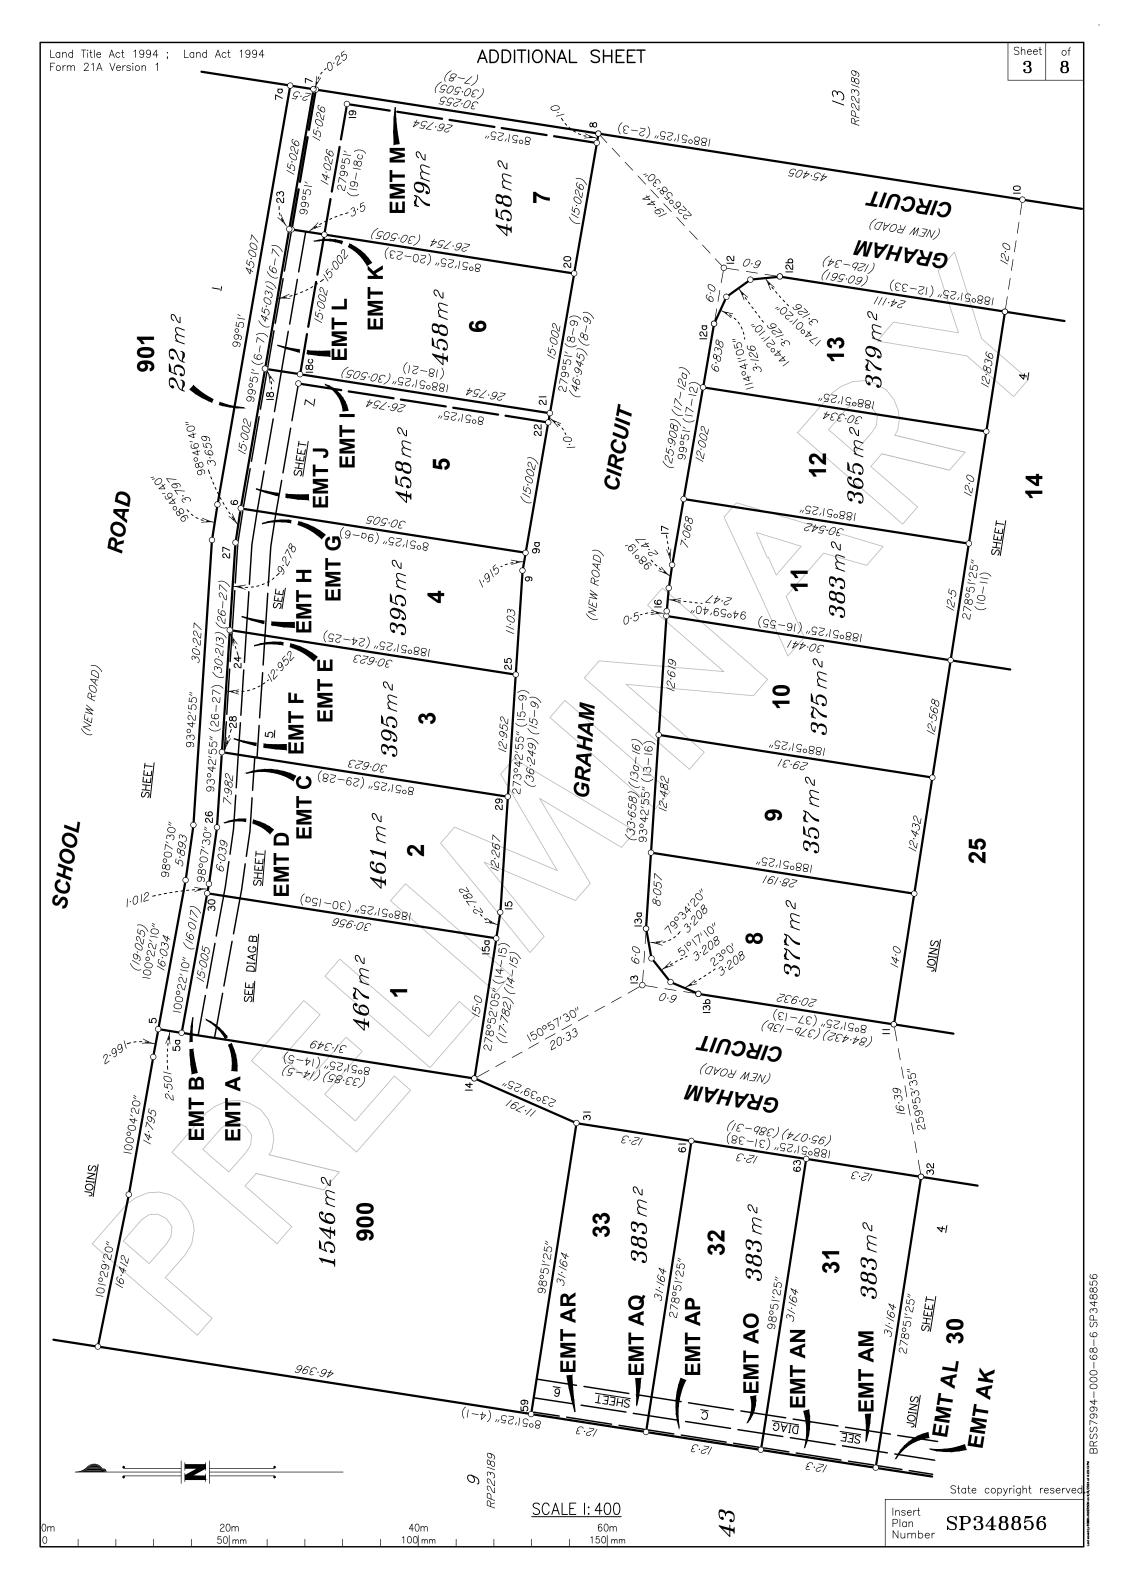

|                                                                                               |                                                                                                        |                                                                                                                                              |                                                                                             |                                            |                                            | 348856              |
|-----------------------------------------------------------------------------------------------|--------------------------------------------------------------------------------------------------------|----------------------------------------------------------------------------------------------------------------------------------------------|---------------------------------------------------------------------------------------------|--------------------------------------------|--------------------------------------------|---------------------|
| PRELIMINARY S                                                                                 | <b>FATUS</b>                                                                                           | 0m 75m<br> 0       50 mm                                                                                                                     | 150m<br>1 1 1 1 100 mm 1                                                                    | 1 1                                        | 225m<br>1 150 mm State copyright reserved. | 6 SF                |
| ALL DIMENSIONS AND AREAS ON THIS                                                              | S PLAN ARE                                                                                             | <b>Plan of Lots 1–33, 900 &amp; 901</b> and<br><b>&amp; D</b> in Lot 2, <b>Easements E &amp; F</b> in                                        | d <b>Easements A &amp; B</b> in Lot 1, <b>E</b><br>Lot 3, <b>Easements G &amp; H</b> in Lo  | t 4,                                       | Scale: 1:1500                              | )-68-6              |
| SUBJECT TO SURVEY AND REQUIREN<br>LODGEMENT OF SURVEY PLANS IN TH<br>DEPARTMENT OF RESOURCES. |                                                                                                        | Easements I & J in Lot 5, Easement<br>Easement N in Lot 14, Easements<br>Easement S in Lot 17, Easements<br>Easements X & Y in Lot 20, Easem | O & P in Lot 15, Easements Q<br>T & U in Lot 18, Easements V                                | & R in Lot 16,<br>& W in Lot 19,           | Format: STANDARD                           | 94-000              |
|                                                                                               | <b>Brisbane Office</b><br>Level 1 18 Little Cribb St<br>Milton Qld 4064<br>PO Box 1399 Milton Qld 4064 | in Lot 22, Easement AD in Lot 26, Easem<br><i>k</i> AH in Lot 28, Easements AI & A<br>Easements AM & AN in Lot 31, Easements AI & A          | <b>asements AE &amp; AF</b> in Lot 27, <b>E</b><br>J in Lot 29, <b>Easements AK &amp; A</b> | <b>Easements AG</b><br><b>L</b> in Lot 30, |                                            | BRSS799             |
|                                                                                               | p: (07) 3842 1000<br>e: info@landpartners.com.au<br>w: www.landpartners.com.au                         | AQ & AR in Lot 33<br>Cancelling Lots 10–12 on RP223189                                                                                       |                                                                                             |                                            | PRELIMINARY                                | 4 at 4 22: 13 PM    |
| LANDPARTNERS<br>surveyors and planners                                                        | ISO 9001<br>Qualty<br>Management<br>Systems<br>Certified                                               | GOVERNMENT: LOGAN C.C.                                                                                                                       | LOCALITY: LOGAN RE                                                                          | SERVE                                      | SP348856                                   | otherson on 9/8/201 |
|                                                                                               |                                                                                                        | Meridian: <i>IS323546</i>                                                                                                                    |                                                                                             | Survey <i>No</i><br>Records: <i>No</i>     |                                            | Lost soved by ROBOL |