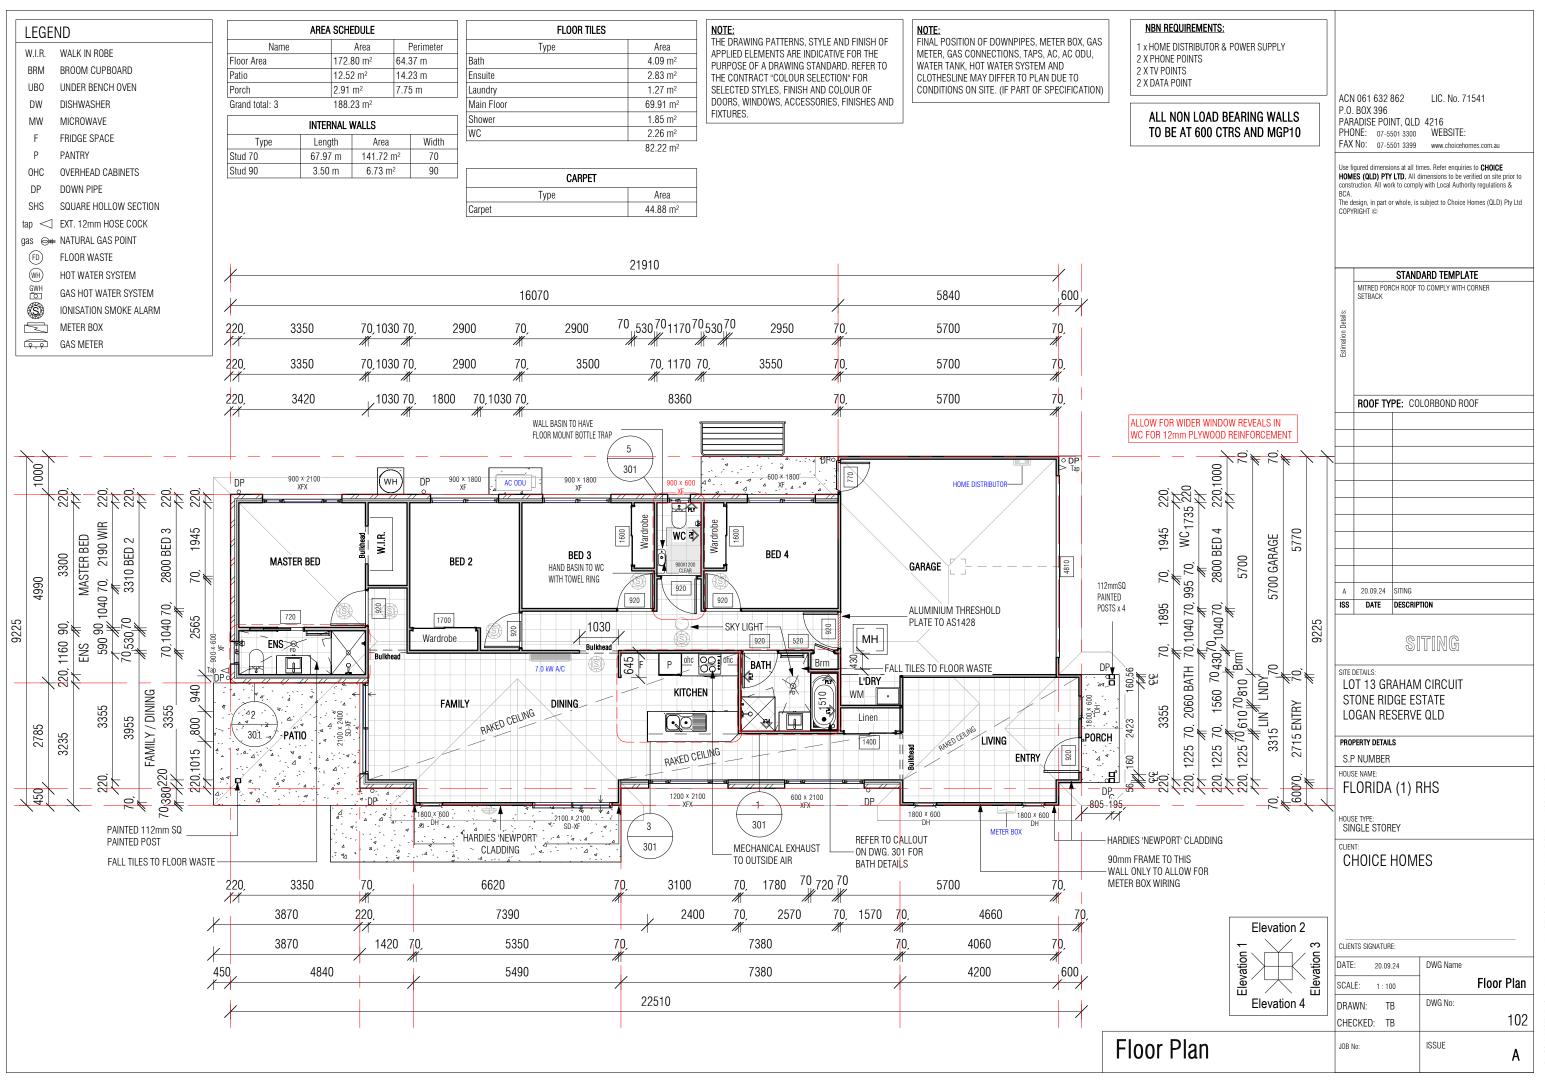

G:\LOGAN RESERVE - Stone Ridge (school rd)\9. SITING\RVT\13 GRAHAM (A) FLORIDA (1) NCC 22 RHS\_2024.rd

|                     | 061 632                                                | 362           | LI      | C. No. 71    | 1541                     |              |
|---------------------|--------------------------------------------------------|---------------|---------|--------------|--------------------------|--------------|
| PAR                 | . BOX 396<br>ADISE POII<br>)NE: 07-55                  |               |         | 6<br>EBSITE: |                          |              |
|                     |                                                        | 501 3300      |         |              | mes.com.au               |              |
| HOM                 | igured dimension<br>ES (QLD) PTY<br>ruction. All wor   | LTD. All o    | dimensi | ons to be ve | rified on site p         | rior to<br>& |
| The d               | lesign, in part o<br>'RIGHT ©                          | r whole, is   | subject | to Choice H  | Homes (QLD) F            | Pty Ltd      |
|                     |                                                        | iΕ            |         |              | 49%<br>379m <sup>2</sup> |              |
|                     | AREA                                                   | COVER         | {       |              | 184m <sup>2</sup>        |              |
|                     | MITRED POR                                             |               |         | TEMPLA       |                          |              |
| Estimation Details: | SETBACK                                                |               |         |              |                          |              |
|                     | ROOF TY                                                | <b>PE:</b> C0 | lore    | OND RO       | OF                       |              |
|                     |                                                        |               |         |              |                          |              |
|                     |                                                        |               |         |              |                          |              |
|                     |                                                        |               |         |              |                          |              |
|                     |                                                        |               |         |              |                          |              |
|                     |                                                        |               |         |              |                          |              |
|                     |                                                        |               |         |              |                          |              |
| A                   | 20.09.24                                               | SITING        |         |              |                          |              |
| ISS                 | DATE                                                   | DESCRIP       | TION    |              |                          |              |
|                     |                                                        | S[            | ]71     | NG           |                          |              |
| LC<br>ST            | <sup>details:</sup><br>)T 13 GR<br>TONE RIE<br>)GAN RE | GE ES         | STAT    | E            |                          |              |
|                     |                                                        | S             |         |              |                          |              |
| HOUS                | P NUMBER                                               |               |         |              |                          |              |
| Η                   | _ORIDA                                                 | (1) F         | ΚΗS     |              |                          |              |
| HOUS<br>SIN         | SE TYPE:<br>NGLE STOR                                  | EY            |         |              |                          |              |
| CLIEN               | ut:<br>HOICE                                           | HOM           | ES      |              |                          |              |
|                     |                                                        |               |         |              |                          |              |
|                     |                                                        |               |         |              |                          |              |
| CLIEN               | ITS SIGNATUR                                           | E:            |         |              |                          |              |
|                     | 20.09                                                  |               | DW      | G Name       | Site                     | Dian         |
| SCAL<br>DRA         | E: As ind                                              |               | DW      | G No:        | SILE                     | i iall       |
|                     | CKED: TI                                               |               |         |              |                          | 101          |
| JOB N               | No:                                                    |               | ISSI    | JE           |                          | A            |
|                     |                                                        |               |         |              |                          |              |