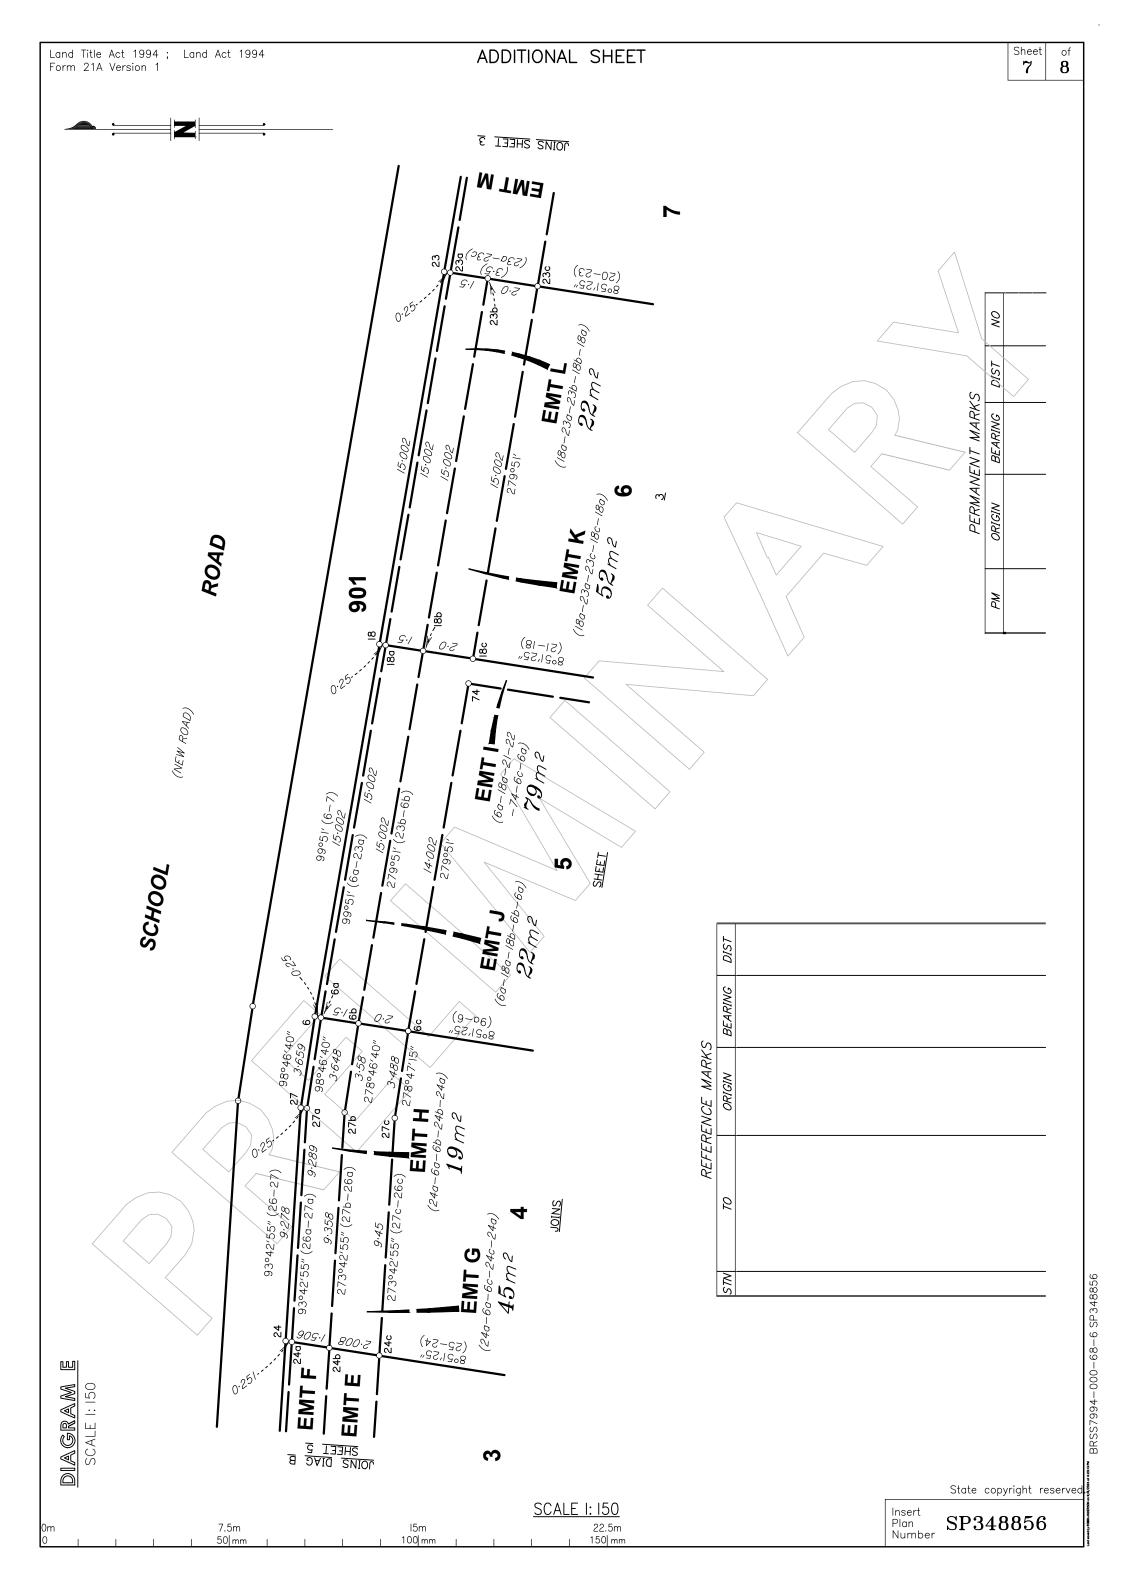

|                                                                                               |                                                                                                        |                                                                                                                                              |                                                                                             |                                            |                                            | 348856              |
|-----------------------------------------------------------------------------------------------|--------------------------------------------------------------------------------------------------------|----------------------------------------------------------------------------------------------------------------------------------------------|---------------------------------------------------------------------------------------------|--------------------------------------------|--------------------------------------------|---------------------|
| PRELIMINARY S                                                                                 | <b>FATUS</b>                                                                                           | 0m 75m<br> 0       50 mm                                                                                                                     | 150m<br>1 1 1 1 100 mm 1                                                                    | 1 1                                        | 225m<br>1 150 mm State copyright reserved. | 6 SF                |
| ALL DIMENSIONS AND AREAS ON THIS                                                              | S PLAN ARE                                                                                             | <b>Plan of Lots 1–33, 900 &amp; 901</b> and<br><b>&amp; D</b> in Lot 2, <b>Easements E &amp; F</b> in                                        | d <b>Easements A &amp; B</b> in Lot 1, <b>E</b><br>Lot 3, <b>Easements G &amp; H</b> in Lo  | t 4,                                       | Scale: 1:1500                              | )-68-6              |
| SUBJECT TO SURVEY AND REQUIREN<br>LODGEMENT OF SURVEY PLANS IN TH<br>DEPARTMENT OF RESOURCES. |                                                                                                        | Easements I & J in Lot 5, Easement<br>Easement N in Lot 14, Easements<br>Easement S in Lot 17, Easements<br>Easements X & Y in Lot 20, Easem | O & P in Lot 15, Easements Q<br>T & U in Lot 18, Easements V                                | & R in Lot 16,<br>& W in Lot 19,           | Format: STANDARD                           | 94-000              |
|                                                                                               | <b>Brisbane Office</b><br>Level 1 18 Little Cribb St<br>Milton Qld 4064<br>PO Box 1399 Milton Qld 4064 | in Lot 22, Easement AD in Lot 26, Easem<br><i>k</i> AH in Lot 28, Easements AI & A<br>Easements AM & AN in Lot 31, Easements AI & A          | <b>asements AE &amp; AF</b> in Lot 27, <b>E</b><br>J in Lot 29, <b>Easements AK &amp; A</b> | <b>Easements AG</b><br><b>L</b> in Lot 30, |                                            | BRSS799             |
|                                                                                               | p: (07) 3842 1000<br>e: info@landpartners.com.au<br>w: www.landpartners.com.au                         | AQ & AR in Lot 33<br>Cancelling Lots 10–12 on RP223189                                                                                       |                                                                                             |                                            | PRELIMINARY                                | 4 at 4 22: 13 PM    |
| LANDPARTNERS<br>surveyors and planners                                                        | ISO 9001<br>Qualty<br>Management<br>Systems<br>Certified                                               | GOVERNMENT: LOGAN C.C.                                                                                                                       | LOCALITY: LOGAN RE                                                                          | SERVE                                      | SP348856                                   | otherson on 9/8/201 |
|                                                                                               |                                                                                                        | Meridian: <i>IS323546</i>                                                                                                                    |                                                                                             | Survey <i>No</i><br>Records: <i>No</i>     |                                            | Lost soved by ROBOL |