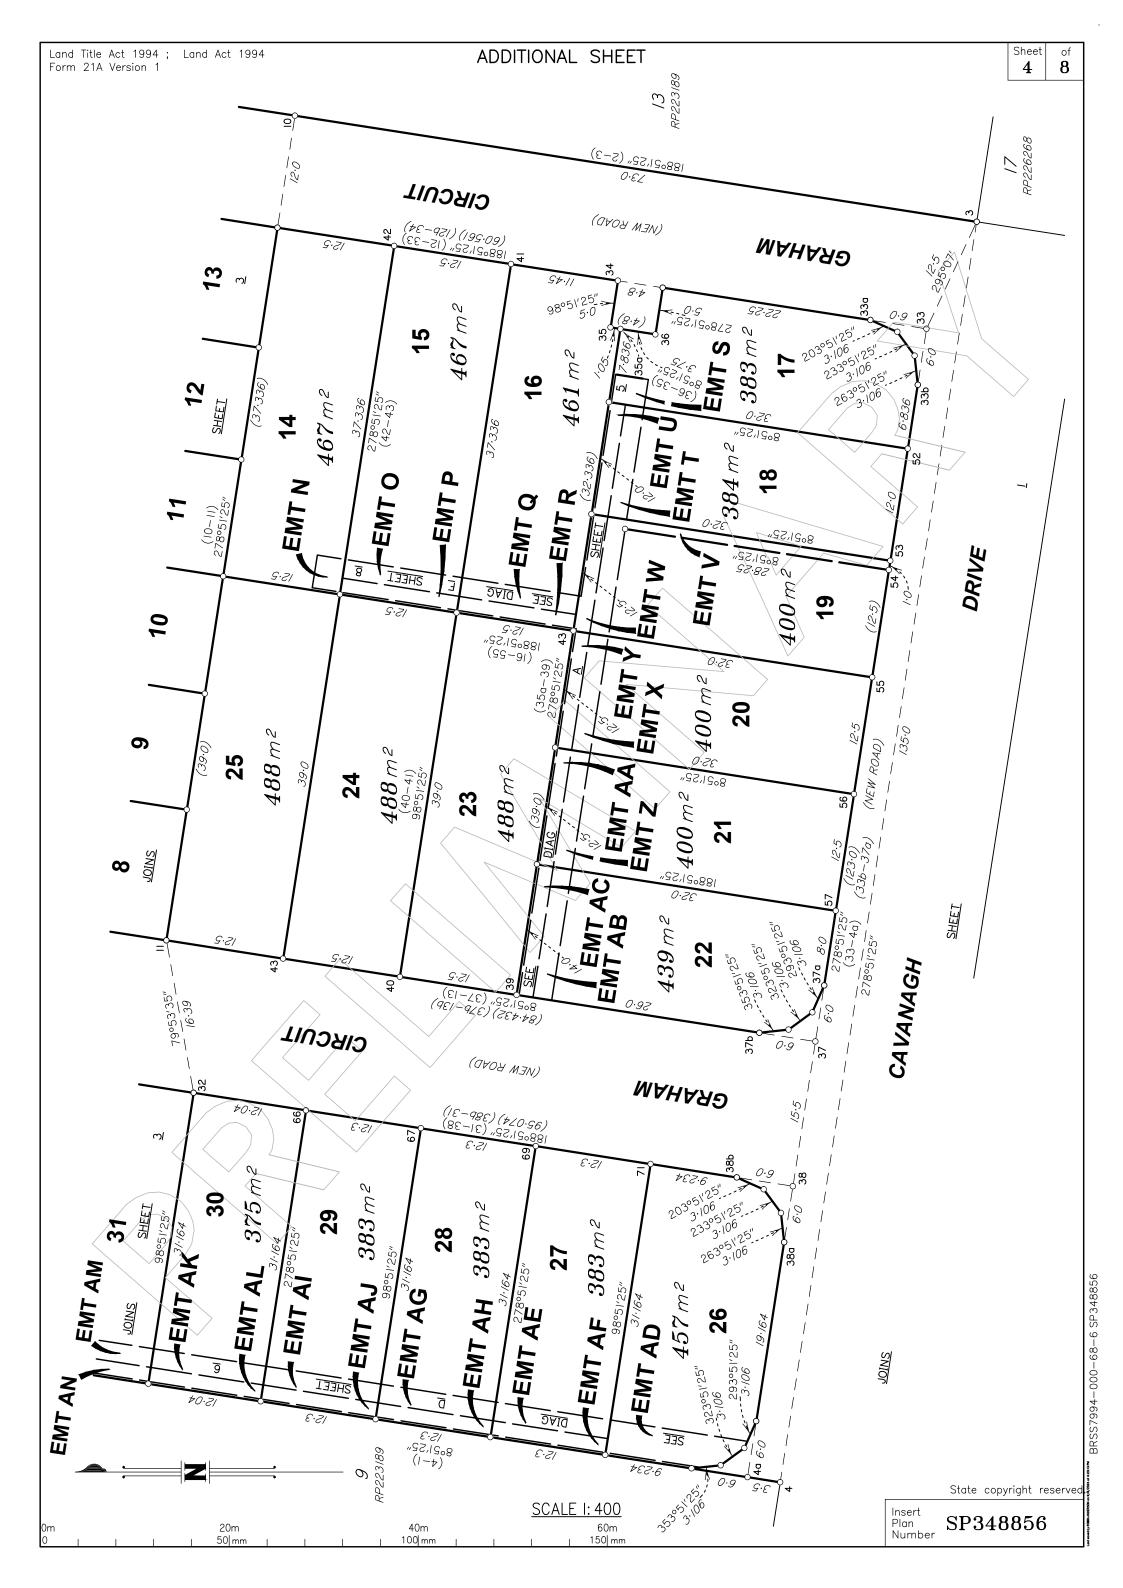

|                                                                                               |                                                                                                        |                                                                                                                                              |                                                                                             |                                            |                                            | 348856              |
|-----------------------------------------------------------------------------------------------|--------------------------------------------------------------------------------------------------------|----------------------------------------------------------------------------------------------------------------------------------------------|---------------------------------------------------------------------------------------------|--------------------------------------------|--------------------------------------------|---------------------|
| PRELIMINARY S                                                                                 | <b>FATUS</b>                                                                                           | 0m 75m<br> 0       50 mm                                                                                                                     | 150m<br>1 1 1 1 100 mm 1                                                                    | 1 1                                        | 225m<br>1 150 mm State copyright reserved. | 6 SF                |
| ALL DIMENSIONS AND AREAS ON THIS                                                              | S PLAN ARE                                                                                             | <b>Plan of Lots 1–33, 900 &amp; 901</b> and<br><b>&amp; D</b> in Lot 2, <b>Easements E &amp; F</b> in                                        | d <b>Easements A &amp; B</b> in Lot 1, <b>E</b><br>Lot 3, <b>Easements G &amp; H</b> in Lo  | t 4,                                       | Scale: 1:1500                              | )-68-6              |
| SUBJECT TO SURVEY AND REQUIREN<br>LODGEMENT OF SURVEY PLANS IN TH<br>DEPARTMENT OF RESOURCES. |                                                                                                        | Easements I & J in Lot 5, Easement<br>Easement N in Lot 14, Easements<br>Easement S in Lot 17, Easements<br>Easements X & Y in Lot 20, Easem | O & P in Lot 15, Easements Q<br>T & U in Lot 18, Easements V                                | & R in Lot 16,<br>& W in Lot 19,           | Format: STANDARD                           | 94-000              |
|                                                                                               | <b>Brisbane Office</b><br>Level 1 18 Little Cribb St<br>Milton Qld 4064<br>PO Box 1399 Milton Qld 4064 | in Lot 22, Easement AD in Lot 26, Easem<br><i>k</i> AH in Lot 28, Easements AI & A<br>Easements AM & AN in Lot 31, Easements AI & A          | <b>asements AE &amp; AF</b> in Lot 27, <b>E</b><br>J in Lot 29, <b>Easements AK &amp; A</b> | <b>Easements AG</b><br><b>L</b> in Lot 30, |                                            | BRSS799             |
|                                                                                               | p: (07) 3842 1000<br>e: info@landpartners.com.au<br>w: www.landpartners.com.au                         | AQ & AR in Lot 33<br>Cancelling Lots 10–12 on RP223189                                                                                       |                                                                                             |                                            | PRELIMINARY                                | 4 at 4 22: 13 PM    |
| LANDPARTNERS<br>surveyors and planners                                                        | ISO 9001<br>Qualty<br>Management<br>Systems<br>Certified                                               | GOVERNMENT: LOGAN C.C.                                                                                                                       | LOCALITY: LOGAN RE                                                                          | SERVE                                      | SP348856                                   | otherson on 9/8/201 |
|                                                                                               |                                                                                                        | Meridian: <i>IS323546</i>                                                                                                                    |                                                                                             | Survey <i>No</i><br>Records: <i>No</i>     |                                            | Lost soved by ROBOL |