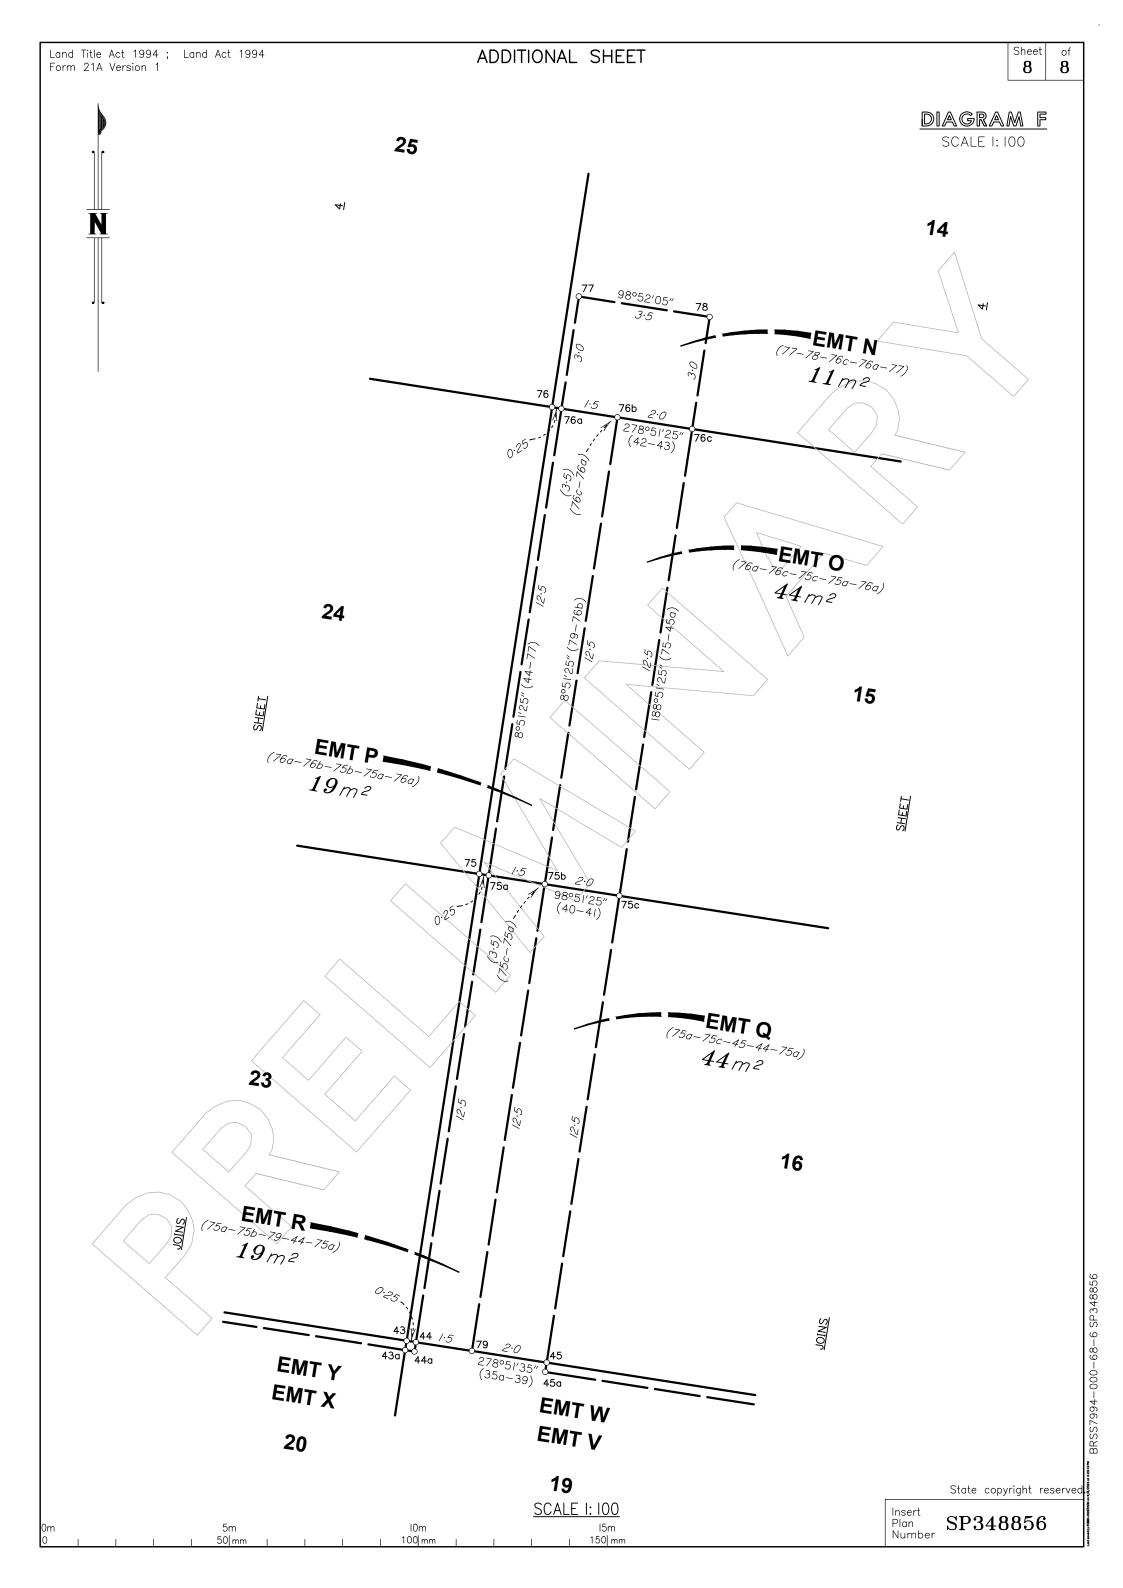

|                                                                                               |                                                                                                        |                                                                                                                                              |                                                                                             |                                            |                                            | 348856              |
|-----------------------------------------------------------------------------------------------|--------------------------------------------------------------------------------------------------------|----------------------------------------------------------------------------------------------------------------------------------------------|---------------------------------------------------------------------------------------------|--------------------------------------------|--------------------------------------------|---------------------|
| PRELIMINARY S                                                                                 | <b>FATUS</b>                                                                                           | 0m 75m<br> 0       50 mm                                                                                                                     | 150m<br>1 1 1 1 100 mm 1                                                                    | 1 1                                        | 225m<br>1 150 mm State copyright reserved. | 6 SF                |
| ALL DIMENSIONS AND AREAS ON THIS                                                              | S PLAN ARE                                                                                             | <b>Plan of Lots 1–33, 900 &amp; 901</b> and<br><b>&amp; D</b> in Lot 2, <b>Easements E &amp; F</b> in                                        | d <b>Easements A &amp; B</b> in Lot 1, <b>E</b><br>Lot 3, <b>Easements G &amp; H</b> in Lo  | t 4,                                       | Scale: 1:1500                              | )-68-6              |
| SUBJECT TO SURVEY AND REQUIREN<br>LODGEMENT OF SURVEY PLANS IN TH<br>DEPARTMENT OF RESOURCES. |                                                                                                        | Easements I & J in Lot 5, Easement<br>Easement N in Lot 14, Easements<br>Easement S in Lot 17, Easements<br>Easements X & Y in Lot 20, Easem | O & P in Lot 15, Easements Q<br>T & U in Lot 18, Easements V                                | & R in Lot 16,<br>& W in Lot 19,           | Format: STANDARD                           | 94-000              |
|                                                                                               | <b>Brisbane Office</b><br>Level 1 18 Little Cribb St<br>Milton Qld 4064<br>PO Box 1399 Milton Qld 4064 | in Lot 22, Easement AD in Lot 26, Easem<br><i>k</i> AH in Lot 28, Easements AI & A<br>Easements AM & AN in Lot 31, Easements AI & A          | <b>asements AE &amp; AF</b> in Lot 27, <b>E</b><br>J in Lot 29, <b>Easements AK &amp; A</b> | <b>Easements AG</b><br><b>L</b> in Lot 30, |                                            | BRSS799             |
|                                                                                               | p: (07) 3842 1000<br>e: info@landpartners.com.au<br>w: www.landpartners.com.au                         | AQ & AR in Lot 33<br>Cancelling Lots 10–12 on RP223189                                                                                       |                                                                                             |                                            | PRELIMINARY                                | 4 at 4 22: 13 PM    |
| LANDPARTNERS<br>surveyors and planners                                                        | ISO 9001<br>Qualty<br>Management<br>Systems<br>Certified                                               | GOVERNMENT: LOGAN C.C.                                                                                                                       | LOCALITY: LOGAN RE                                                                          | SERVE                                      | SP348856                                   | otherson on 9/8/201 |
|                                                                                               |                                                                                                        | Meridian: <i>IS323546</i>                                                                                                                    |                                                                                             | Survey <i>No</i><br>Records: <i>No</i>     |                                            | Lost soved by ROBOL |