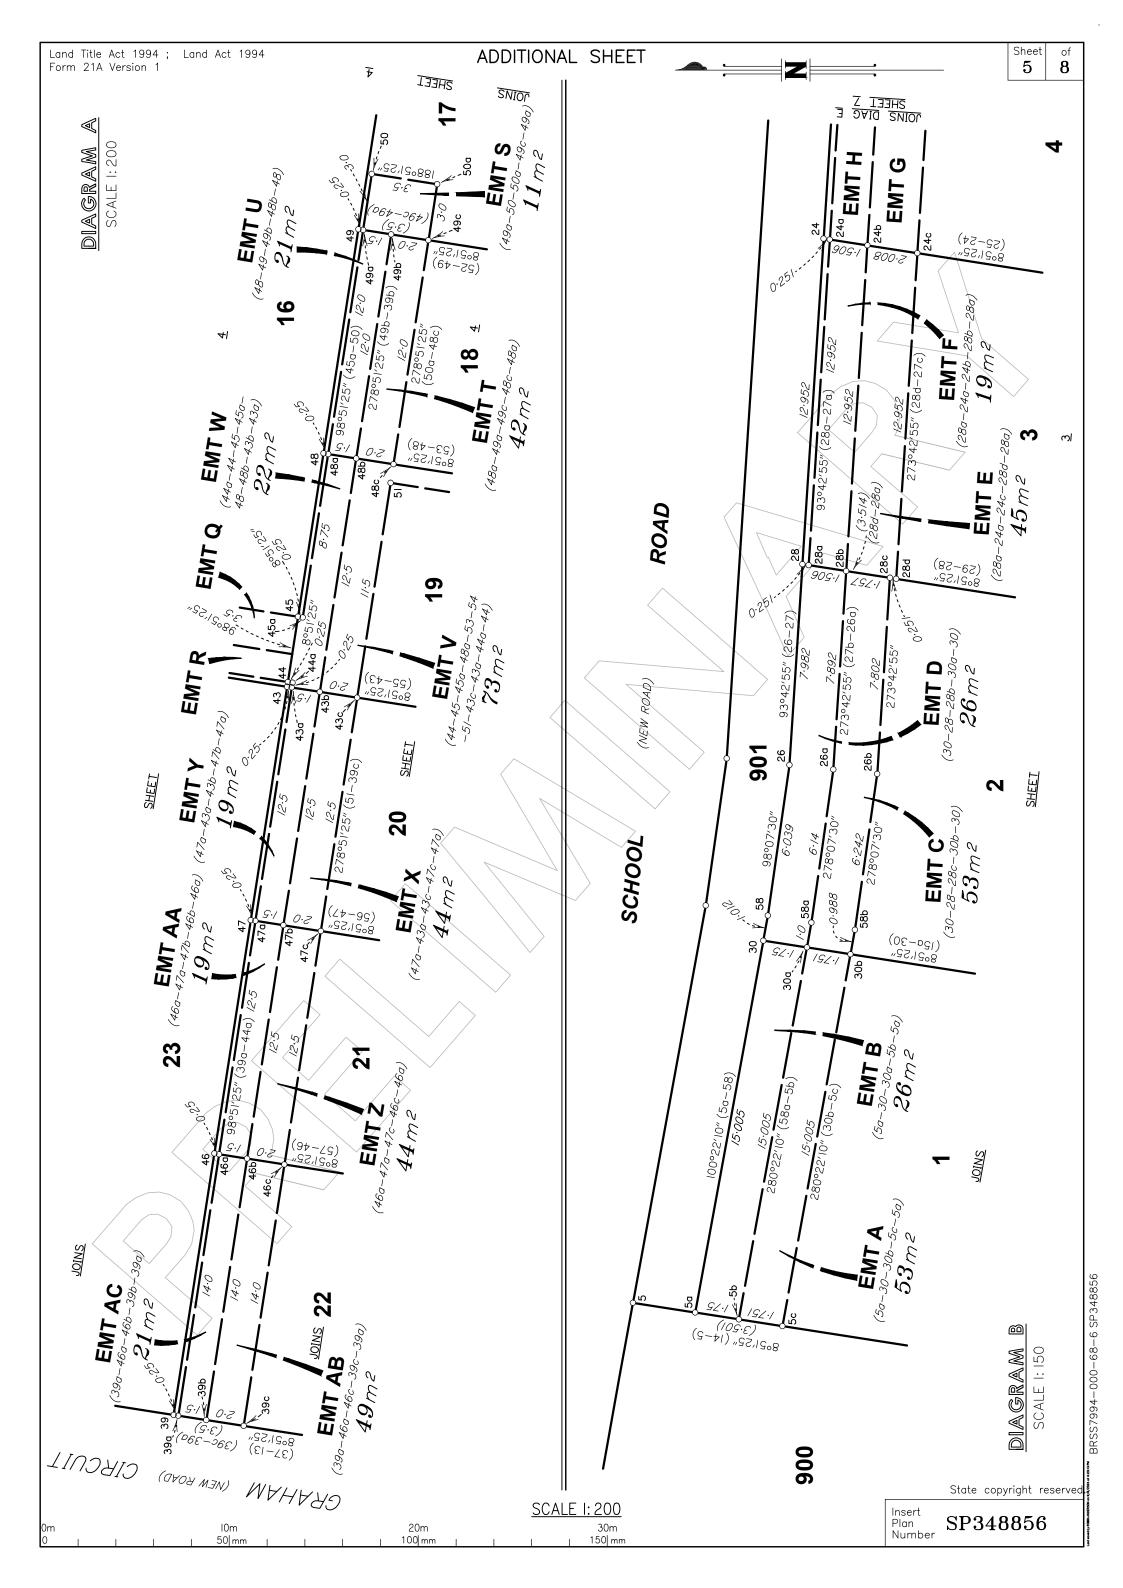

|                                                                                               |                                                                                                        |                                                                                                                                              |                                                                                             |                                            |                                            | 348856              |
|-----------------------------------------------------------------------------------------------|--------------------------------------------------------------------------------------------------------|----------------------------------------------------------------------------------------------------------------------------------------------|---------------------------------------------------------------------------------------------|--------------------------------------------|--------------------------------------------|---------------------|
| PRELIMINARY S                                                                                 | <b>FATUS</b>                                                                                           | 0m 75m<br> 0       50 mm                                                                                                                     | 150m<br>1 1 1 1 100 mm 1                                                                    | 1 1                                        | 225m<br>1 150 mm State copyright reserved. | 6 SF                |
| ALL DIMENSIONS AND AREAS ON THIS                                                              | S PLAN ARE                                                                                             | <b>Plan of Lots 1–33, 900 &amp; 901</b> and<br><b>&amp; D</b> in Lot 2, <b>Easements E &amp; F</b> in                                        | d <b>Easements A &amp; B</b> in Lot 1, <b>E</b><br>Lot 3, <b>Easements G &amp; H</b> in Lo  | t 4,                                       | Scale: 1:1500                              | )-68-6              |
| SUBJECT TO SURVEY AND REQUIREN<br>LODGEMENT OF SURVEY PLANS IN TH<br>DEPARTMENT OF RESOURCES. |                                                                                                        | Easements I & J in Lot 5, Easement<br>Easement N in Lot 14, Easements<br>Easement S in Lot 17, Easements<br>Easements X & Y in Lot 20, Easem | O & P in Lot 15, Easements Q<br>T & U in Lot 18, Easements V                                | & R in Lot 16,<br>& W in Lot 19,           | Format: STANDARD                           | 94-000              |
|                                                                                               | <b>Brisbane Office</b><br>Level 1 18 Little Cribb St<br>Milton Qld 4064<br>PO Box 1399 Milton Qld 4064 | in Lot 22, Easement AD in Lot 26, Easem<br><i>k</i> AH in Lot 28, Easements AI & A<br>Easements AM & AN in Lot 31, Easements AI & A          | <b>asements AE &amp; AF</b> in Lot 27, <b>E</b><br>J in Lot 29, <b>Easements AK &amp; A</b> | <b>Easements AG</b><br><b>L</b> in Lot 30, |                                            | BRSS799             |
|                                                                                               | p: (07) 3842 1000<br>e: info@landpartners.com.au<br>w: www.landpartners.com.au                         | AQ & AR in Lot 33<br>Cancelling Lots 10–12 on RP223189                                                                                       |                                                                                             |                                            | PRELIMINARY                                | 4 at 4 22: 13 PM    |
| LANDPARTNERS<br>surveyors and planners                                                        | ISO 9001<br>Qualty<br>Management<br>Systems<br>Certified                                               | GOVERNMENT: LOGAN C.C.                                                                                                                       | LOCALITY: LOGAN RE                                                                          | SERVE                                      | SP348856                                   | otherson on 9/8/201 |
|                                                                                               |                                                                                                        | Meridian: <i>IS323546</i>                                                                                                                    |                                                                                             | Survey <i>No</i><br>Records: <i>No</i>     |                                            | Lost soved by ROBOL |