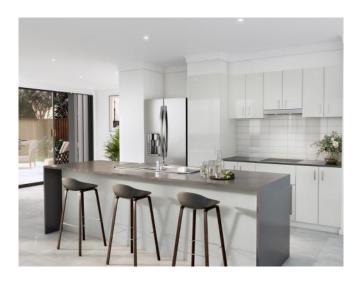

Kitchen Benchtop: ..... Caesarstone Raven Edging: ...... 20mm Arris

#### **Cupboard Fronts:**

Cupboard Colour: ..... Polytec Oyster Grey Matt Handle Style / Position:..... Choice Standard

#### Appliances

Cooktop: ...... Ceramic Oven / Rangehood: ..... Stainless steel Kitchen Sink: ..... Stainless steel with Flick Mixer Hot Water System: ..... 250lt Energy Efficient Laundry Tub: ..... White Metal with Stainless Steel Tub

#### Tiles

Main Floor Tiles:1256618 Omniform Grey 450 x 450Kitchen Splashback:1006460 United Ice Grey Satin 100x300Laundry Splashback:1006460 United Ice Grey Satin 100x300Laundry Skirting:1256618 Omniform Grey 450 x 450Note: Splashback tiles laid 300 side horizontal brick bond.