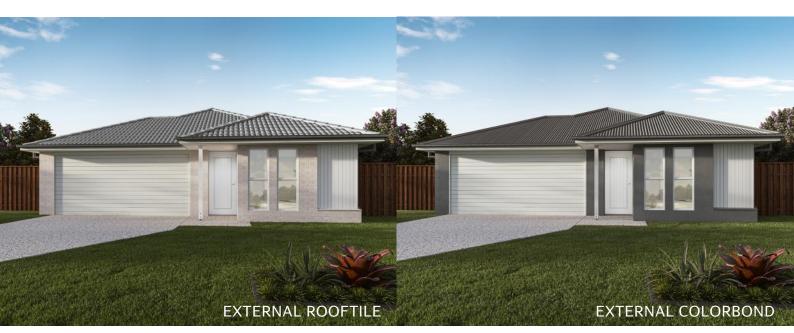

# A solid, traditional palette of black and white exudes power and bold assurance.

#### **Brick House**

| Brick:                                                                         |                             |
|--------------------------------------------------------------------------------|-----------------------------|
| Joints:<br>Mortar:                                                             |                             |
| Rendered House                                                                 | . Huturur                   |
| Feature Brick:<br>Joints:                                                      | Raked                       |
| Mortar:                                                                        | . Natural                   |
| External Walls Render                                                          |                             |
| Colour:                                                                        | Wattyl Fossil Creek 20.60   |
| Feature Render or Clado                                                        | ling                        |
| Colour:                                                                        | . Wattyl Earth Child 20.20  |
| Roof                                                                           |                             |
| Roof Tile Colour:<br>Tile Profile:<br>Colourbond© Roof:<br>Colourbond© Colour: | Elabana<br>Standard profile |
| Colour bond <sub>©</sub> Fascia & G                                            | utter                       |
| Fascia Colour:<br>Gutter Colour:                                               |                             |

#### Garage Door

| Guruge Door                      |                          |
|----------------------------------|--------------------------|
| Type:                            | 5                        |
| Style:                           |                          |
| Colour:                          | Colorbond Surfmist       |
| <b>External Paint / Finishes</b> |                          |
| Metre Box:                       | Colorbond Surfmist       |
| Gable Trim:                      | Colorbond Surfmist       |
| Gables / Eave Lining:            | Colorbond Surfmist       |
| Balustrading:                    |                          |
|                                  |                          |
| Front Door Style:                | XV18 Paint Grade         |
| Front Door / Frame:              | Wattyl Earth Child 20.20 |
| Entry Fixed Glass:               | Obscure                  |
| External Door Furniture:         | Stainless Steel          |
| Front Door / Locks:              | Deadlock & Entry Set     |
| Rear Door / Frame:               |                          |
| Rear Door Locks:                 | Deadlock & Entry Set     |
|                                  |                          |
| External Light Colour:           |                          |
| Letterbox Colour:                | 1                        |
| Letterbox Style:                 | Milk Can                 |
| Clothesline Colour:              | Colorbond Surfmist       |
|                                  |                          |