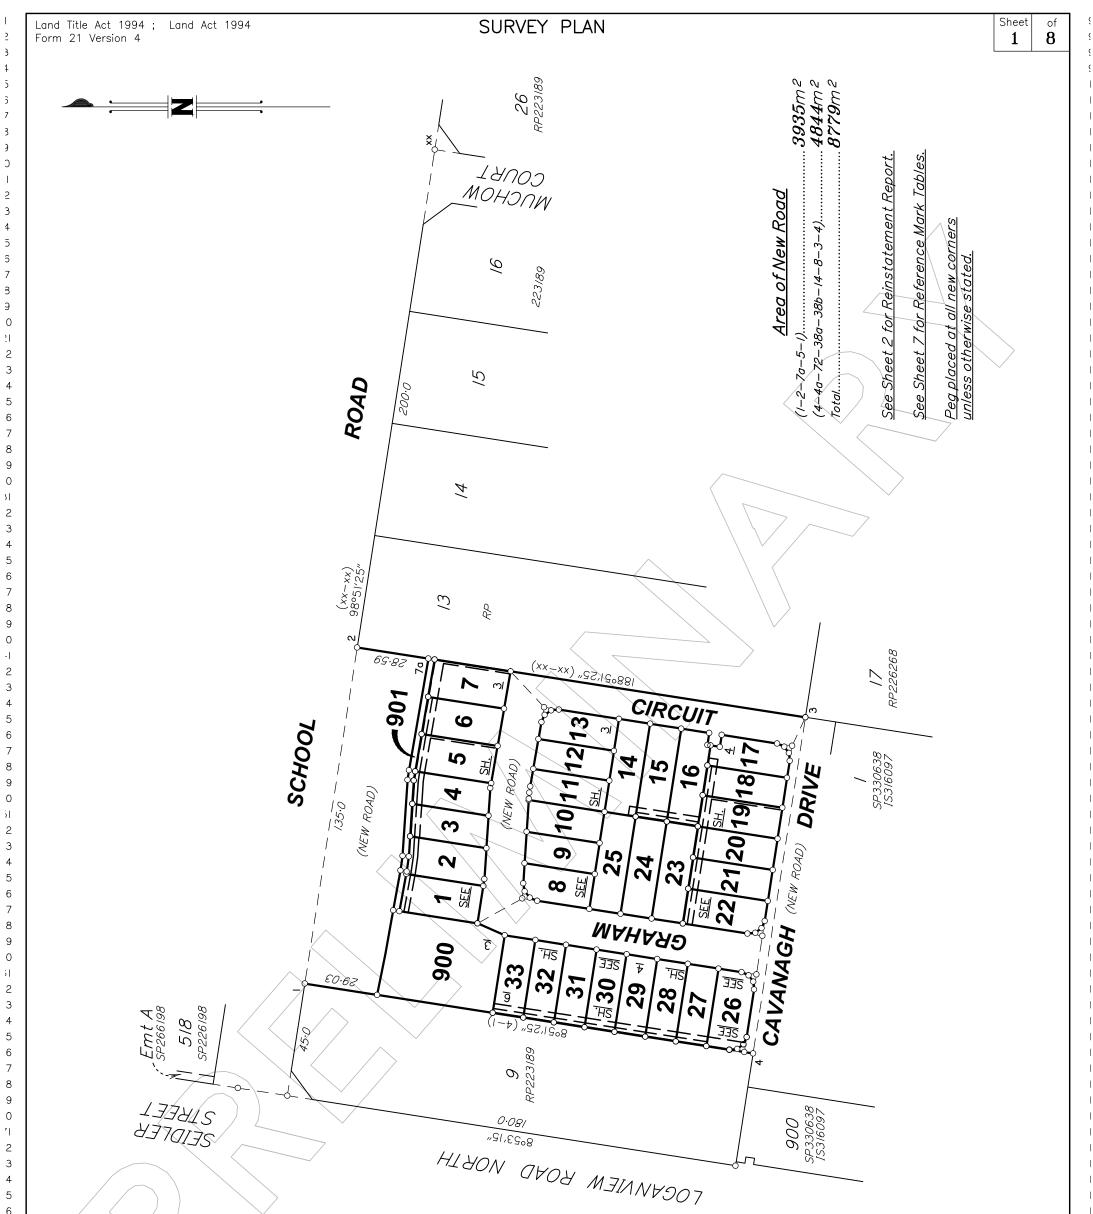

|                                                                                               |                                                                                                        |                                                                                                                                              |                                                                                             |                                            |                                            | 348856              |
|-----------------------------------------------------------------------------------------------|--------------------------------------------------------------------------------------------------------|----------------------------------------------------------------------------------------------------------------------------------------------|---------------------------------------------------------------------------------------------|--------------------------------------------|--------------------------------------------|---------------------|
| PRELIMINARY S                                                                                 | <b>FATUS</b>                                                                                           | 0m 75m<br> 0       50 mm                                                                                                                     | 150m<br>1 1 1 1 100 mm 1                                                                    | 1 1                                        | 225m<br>1 150 mm State copyright reserved. | 6 SF                |
| ALL DIMENSIONS AND AREAS ON THIS                                                              | S PLAN ARE                                                                                             | <b>Plan of Lots 1–33, 900 &amp; 901</b> and<br><b>&amp; D</b> in Lot 2, <b>Easements E &amp; F</b> in                                        | d <b>Easements A &amp; B</b> in Lot 1, <b>E</b><br>Lot 3, <b>Easements G &amp; H</b> in Lo  | t 4,                                       | Scale: 1:1500                              | )-68-6              |
| SUBJECT TO SURVEY AND REQUIREN<br>LODGEMENT OF SURVEY PLANS IN TH<br>DEPARTMENT OF RESOURCES. |                                                                                                        | Easements I & J in Lot 5, Easement<br>Easement N in Lot 14, Easements<br>Easement S in Lot 17, Easements<br>Easements X & Y in Lot 20, Easem | O & P in Lot 15, Easements Q<br>T & U in Lot 18, Easements V                                | & R in Lot 16,<br>& W in Lot 19,           | Format: STANDARD                           | 94-000              |
|                                                                                               | <b>Brisbane Office</b><br>Level 1 18 Little Cribb St<br>Milton Qld 4064<br>PO Box 1399 Milton Qld 4064 | in Lot 22, Easement AD in Lot 26, Easem<br><i>k</i> AH in Lot 28, Easements AI & A<br>Easements AM & AN in Lot 31, Easements AI & A          | <b>asements AE &amp; AF</b> in Lot 27, <b>E</b><br>J in Lot 29, <b>Easements AK &amp; A</b> | <b>Easements AG</b><br><b>L</b> in Lot 30, |                                            | BRSS799             |
|                                                                                               | p: (07) 3842 1000<br>e: info@landpartners.com.au<br>w: www.landpartners.com.au                         | AQ & AR in Lot 33<br>Cancelling Lots 10–12 on RP223189                                                                                       |                                                                                             |                                            | PRELIMINARY                                | 4 at 4 22: 13 PM    |
| LANDPARTNERS<br>surveyors and planners                                                        | ISO 9001<br>Qualty<br>Management<br>Systems<br>Certified                                               | GOVERNMENT: LOGAN C.C.                                                                                                                       | LOCALITY: LOGAN RE                                                                          | SERVE                                      | SP348856                                   | otherson on 9/8/201 |
|                                                                                               |                                                                                                        | Meridian: <i>IS323546</i>                                                                                                                    |                                                                                             | Survey <i>No</i><br>Records: <i>No</i>     |                                            | Lost soved by ROBOL |