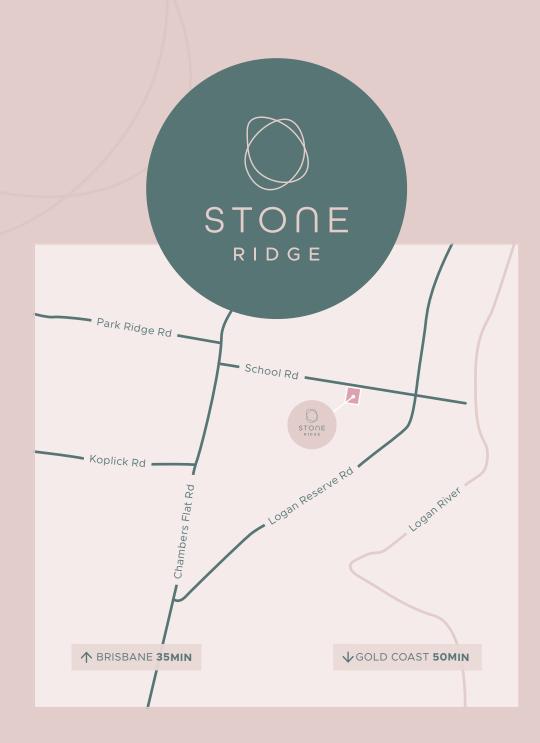

## STONE RIDGE MASTER PLAN

Your future home awaits! Stone Ridge is a boutique community consisting of 33 pristine residential lots on School Road, Logan Reserve. With blocks ranging from 365m<sup>2</sup> to 456m<sup>2</sup>, and all with minimum frontage of 12.0m, Stone Ridge provides a range of blocks and homes to suit every buyer and budget.

# STONE RIDGE MASTER PLAN

Your future home awaits! Stone Ridge is a boutique community consisting of 33 pristine residential lots on School Road, Logan Reserve. With blocks ranging from 365m<sup>2</sup> to 456m<sup>2</sup>, and all with minimum frontage of 12.0m, Stone Ridge provides a range of blocks and homes to suit every buyer and budget.