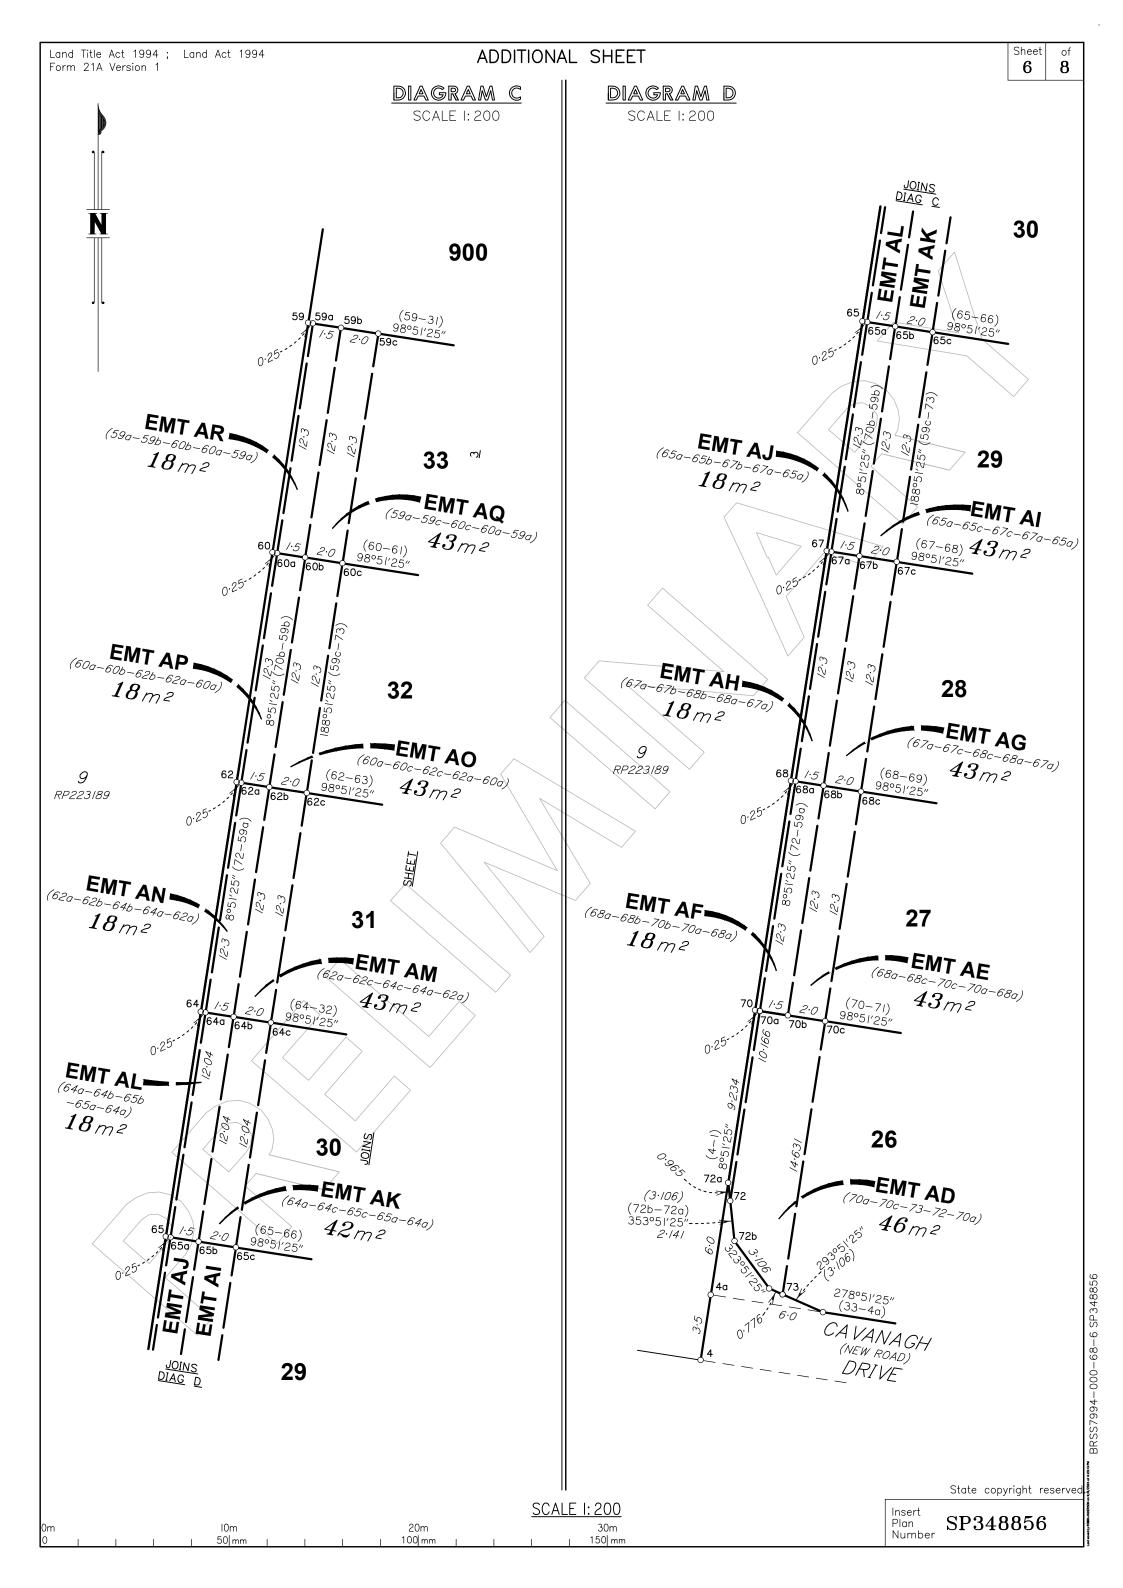

|                                                                                               |                                                                                                        |                                                                                                                                              |                                                                                             |                                            |                                            | 348856              |
|-----------------------------------------------------------------------------------------------|--------------------------------------------------------------------------------------------------------|----------------------------------------------------------------------------------------------------------------------------------------------|---------------------------------------------------------------------------------------------|--------------------------------------------|--------------------------------------------|---------------------|
| PRELIMINARY S                                                                                 | <b>FATUS</b>                                                                                           | 0m 75m<br> 0       50 mm                                                                                                                     | 150m<br>1 1 1 1 100 mm 1                                                                    | 1 1                                        | 225m<br>1 150 mm State copyright reserved. | 6 SF                |
| ALL DIMENSIONS AND AREAS ON THIS                                                              | S PLAN ARE                                                                                             | <b>Plan of Lots 1–33, 900 &amp; 901</b> and<br><b>&amp; D</b> in Lot 2, <b>Easements E &amp; F</b> in                                        | d <b>Easements A &amp; B</b> in Lot 1, <b>E</b><br>Lot 3, <b>Easements G &amp; H</b> in Lo  | t 4,                                       | Scale: 1:1500                              | )-68-6              |
| SUBJECT TO SURVEY AND REQUIREN<br>LODGEMENT OF SURVEY PLANS IN TH<br>DEPARTMENT OF RESOURCES. |                                                                                                        | Easements I & J in Lot 5, Easement<br>Easement N in Lot 14, Easements<br>Easement S in Lot 17, Easements<br>Easements X & Y in Lot 20, Easem | O & P in Lot 15, Easements Q<br>T & U in Lot 18, Easements V                                | & R in Lot 16,<br>& W in Lot 19,           | Format: STANDARD                           | 94-000              |
|                                                                                               | <b>Brisbane Office</b><br>Level 1 18 Little Cribb St<br>Milton Qld 4064<br>PO Box 1399 Milton Qld 4064 | in Lot 22, Easement AD in Lot 26, Easem<br><i>k</i> AH in Lot 28, Easements AI & A<br>Easements AM & AN in Lot 31, Easements AI & A          | <b>asements AE &amp; AF</b> in Lot 27, <b>E</b><br>J in Lot 29, <b>Easements AK &amp; A</b> | <b>Easements AG</b><br><b>L</b> in Lot 30, |                                            | BRSS799             |
|                                                                                               | p: (07) 3842 1000<br>e: info@landpartners.com.au<br>w: www.landpartners.com.au                         | AQ & AR in Lot 33<br>Cancelling Lots 10–12 on RP223189                                                                                       |                                                                                             |                                            | PRELIMINARY                                | 4 at 4 22: 13 PM    |
| LANDPARTNERS<br>surveyors and planners                                                        | ISO 9001<br>Qualty<br>Management<br>Systems<br>Certified                                               | GOVERNMENT: LOGAN C.C.                                                                                                                       | LOCALITY: LOGAN RE                                                                          | SERVE                                      | SP348856                                   | otherson on 9/8/201 |
|                                                                                               |                                                                                                        | Meridian: <i>IS323546</i>                                                                                                                    |                                                                                             | Survey <i>No</i><br>Records: <i>No</i>     |                                            | Lost soved by ROBOL |