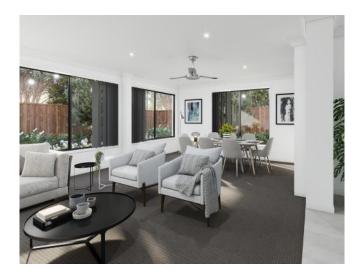

#### Internal Paint / Finishes

| Ceiling Cornice:         | Wattyl White                        |
|--------------------------|-------------------------------------|
| Wall Colour:             | Wattyl Feather Dawn 19.40           |
| Wall Paint Type:         | .Ultra ASU (1) ID ADV Low Sheen (2) |
| Skirting / Architraves:  | Wattyl Feather Dawn 19.40           |
| Internal Door Style:     | Redicoat                            |
| Internal Door Colour:    | . Wattyl Feather Dawn 19.40         |
| Interior Door Furniture: | . Chrome                            |

#### **Other Interior Paint / Finishes**

| Robe Frames:    | White             |
|-----------------|-------------------|
| Robe Inserts:   | SLQ Vinyl Glacier |
| Light Switches: | White             |
| Ceiling Fans:   | Brushed chrome    |
| Carpet:         | Beatstreet Pewter |
| Verticals:      | Focus Coal        |