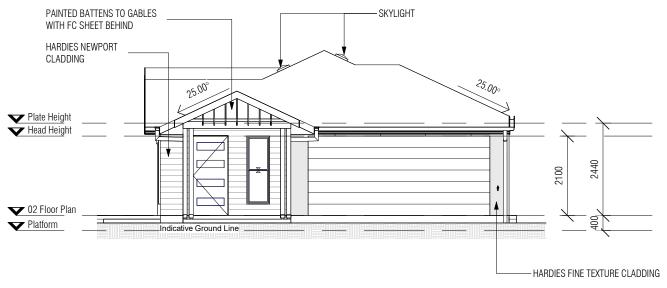

#### **CLADDING & FINISHES**

- FACE BRICK EXTERNAL WALLS UNLESS NOTED OTHERWISE ON THE DRAWING.
- PAINTED FC ABOVE WINDOW & DOOR HEADS UNO.
- THE DRAWING PATTERNS, STYLE AND FINISH OF APPLIED ELEMENTS ARE INDICATIVE FOR THE PURPOSE OF A DRAWING STANDARD. REFER TO THE CONTRACT "COLOUR SELECTION" FOR SELECTED STYLES, FINISH AND

Elevation 1 1:100

Elevation 2 1:100

**Elevations** 

ACN 061 632 862 P.O. BOX 396

PARADISE POINT, QLD 4216 PHONE: 07-5501 3300 WEBSITE:

FAX No: 07-5501 3399 www.choicehomes.com.au

LIC. No. 71541

COLOUR OF DOORS, WINDOWS, ACCESSORIES, FINISHES AND FIXTURES.