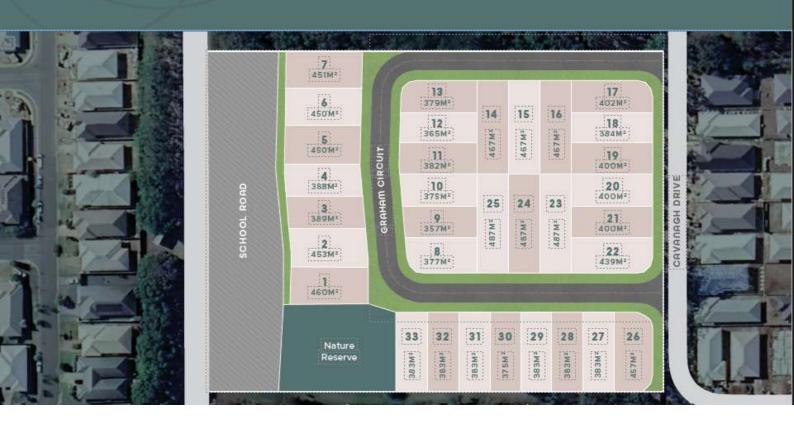

## STONE RIDGE MASTER PLAN

Your future home awaits! Stone Ridge is a boutique community consisting of 33 pristine residential lots on School Road, Logan Reserve. With blocks ranging from 365m<sup>2</sup> to 456m<sup>2</sup>, and all with minimum frontage of 12.0m, Stone Ridge provides a range of blocks and homes to suit every buyer and budget.

# STONE RIDGE MASTER PLAN

Your future home awaits! Stone Ridge is a boutique community consisting of 33 pristine residential lots on School Road, Logan Reserve. With blocks ranging from 365m<sup>2</sup> to 456m<sup>2</sup>, and all with minimum frontage of 12.0m, Stone Ridge provides a range of blocks and homes to suit every buyer and budget.