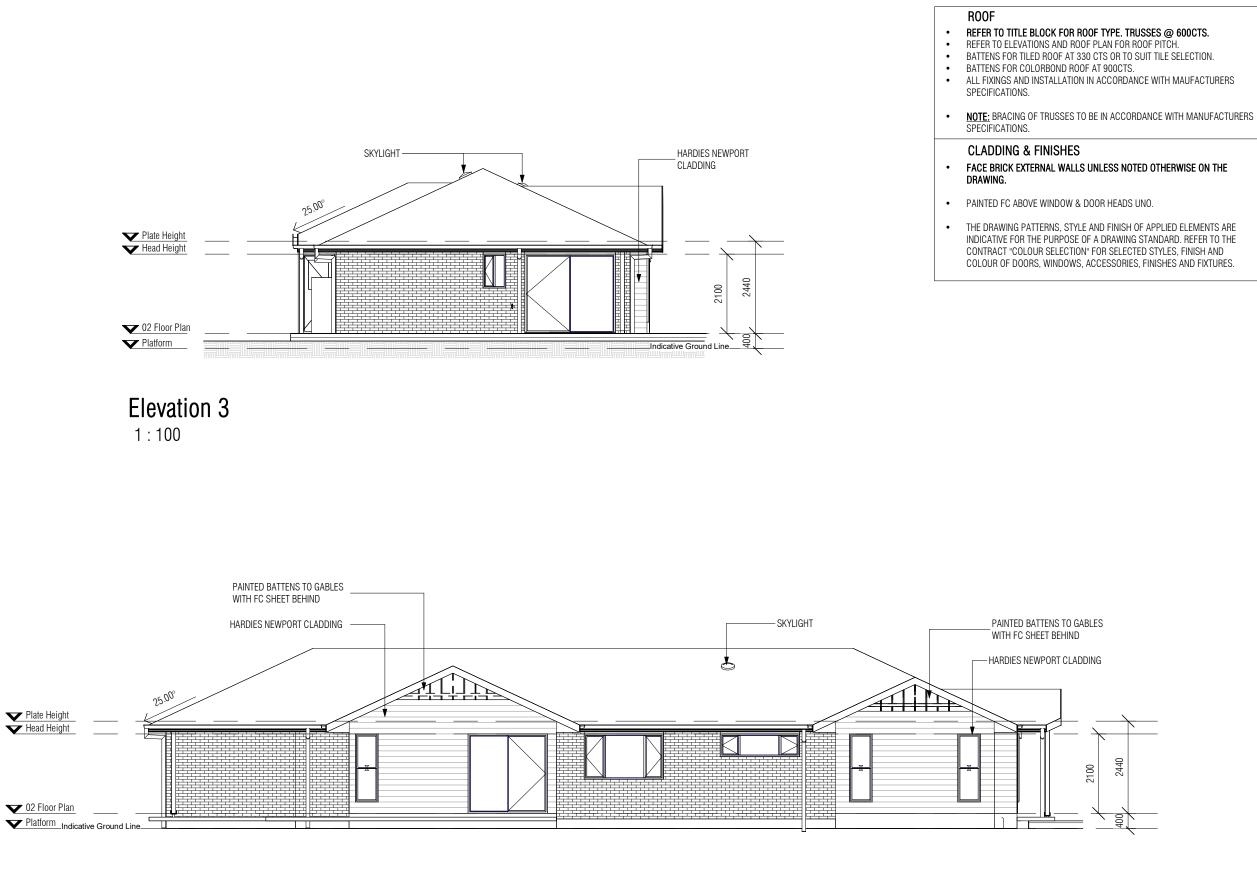

#### ROOF

- •
- **REFER TO TITLE BLOCK FOR ROOF TYPE. TRUSSES @ 600CTS.** REFER TO ELEVATIONS AND ROOF PLAN FOR ROOF PITCH. BATTENS FOR TILED ROOF AT 330 CTS OR TO SUIT TILE SELECTION. • •
  - BATTENS FOR COLORBOND ROOF AT 900CTS.
  - ALL FIXINGS AND INSTALLATION IN ACCORDANCE WITH MAUFACTURERS •
  - SPECIFICATIONS.

NOTE: BRACING OF TRUSSES TO BE IN ACCORDANCE WITH MANUFACTURERS SPECIFICATIONS. •

#### **CLADDING & FINISHES**

- FACE BRICK EXTERNAL WALLS UNLESS NOTED OTHERWISE ON THE DRAWING.
- PAINTED FC ABOVE WINDOW & DOOR HEADS UNO.
- THE DRAWING PATTERNS, STYLE AND FINISH OF APPLIED ELEMENTS ARE INDICATIVE FOR THE PURPOSE OF A DRAWING STANDARD. REFER TO THE CONTRACT "COLOUR SELECTION" FOR SELECTED STYLES, FINISH AND

## Elevation 4 1:100

**Elevations** 

| USSES @ 600CTS. |
|-----------------|
| ROOF PITCH.     |

| ACN 061 632 862 LIC. No. 71541<br>P.O. BOX 396<br>PARADISE POINT, QLD 4216<br>PHONE: 07-5501 3300 WEBSITE:<br>FAX No: 07-5501 3399 www.choicehomes.com.au                                                                                                                                                     |                                         |         |        |            |  |  |  |  |
|---------------------------------------------------------------------------------------------------------------------------------------------------------------------------------------------------------------------------------------------------------------------------------------------------------------|-----------------------------------------|---------|--------|------------|--|--|--|--|
| Use figured dimensions at all times. Refer enquiries to CHOICE<br>HOMES (OLD) PTY LTD. All dimensions to be verified on site prior to<br>construction. All work to comply with Local Authority regulations &<br>BCA.<br>The design, in part or whole, is subject to Choice Homes (QLD) Pty Ltd<br>COPYRIGHT © |                                         |         |        |            |  |  |  |  |
|                                                                                                                                                                                                                                                                                                               | STANDARD TEMPLATE                       |         |        |            |  |  |  |  |
| Details:                                                                                                                                                                                                                                                                                                      | MITRED PORCH ROOF TO COMPLY WITH CORNER |         |        |            |  |  |  |  |
| Estimation Details:                                                                                                                                                                                                                                                                                           |                                         |         |        |            |  |  |  |  |
|                                                                                                                                                                                                                                                                                                               | ROOF TYPE: COLORBOND ROOF               |         |        |            |  |  |  |  |
|                                                                                                                                                                                                                                                                                                               |                                         |         |        |            |  |  |  |  |
|                                                                                                                                                                                                                                                                                                               |                                         |         |        |            |  |  |  |  |
|                                                                                                                                                                                                                                                                                                               |                                         |         |        |            |  |  |  |  |
|                                                                                                                                                                                                                                                                                                               |                                         |         |        |            |  |  |  |  |
|                                                                                                                                                                                                                                                                                                               |                                         |         |        |            |  |  |  |  |
|                                                                                                                                                                                                                                                                                                               |                                         |         |        |            |  |  |  |  |
| A                                                                                                                                                                                                                                                                                                             | 20.09.24                                | SITING  |        |            |  |  |  |  |
| ISS                                                                                                                                                                                                                                                                                                           | ISS DATE DESCRIPTION                    |         |        |            |  |  |  |  |
|                                                                                                                                                                                                                                                                                                               | SITING                                  |         |        |            |  |  |  |  |
| SITE DETAILS:<br>LOT 13 GRAHAM CIRCUIT<br>STONE RIDGE ESTATE<br>LOGAN RESERVE QLD                                                                                                                                                                                                                             |                                         |         |        |            |  |  |  |  |
| PRO                                                                                                                                                                                                                                                                                                           | PERTY DETAIL                            | S       |        |            |  |  |  |  |
| HOUS                                                                                                                                                                                                                                                                                                          | P NUMBER<br>BE NAME:                    |         |        |            |  |  |  |  |
| FL                                                                                                                                                                                                                                                                                                            | ORIDA                                   | (1) F   | RHS    |            |  |  |  |  |
| SIN                                                                                                                                                                                                                                                                                                           | HOUSE TYPE:<br>SINGLE STOREY            |         |        |            |  |  |  |  |
| CHOICE HOMES                                                                                                                                                                                                                                                                                                  |                                         |         |        |            |  |  |  |  |
|                                                                                                                                                                                                                                                                                                               |                                         |         |        |            |  |  |  |  |
| CLIENTS SIGNATURE:                                                                                                                                                                                                                                                                                            |                                         |         |        |            |  |  |  |  |
| DATE: 20.09.24 DWG Name                                                                                                                                                                                                                                                                                       |                                         |         |        |            |  |  |  |  |
| -                                                                                                                                                                                                                                                                                                             | .E: 1 : 10                              |         | DWC N- | Elevations |  |  |  |  |
|                                                                                                                                                                                                                                                                                                               | WN: TE<br>Cked: Te                      | DWG No: | 202    |            |  |  |  |  |
| JOB 1                                                                                                                                                                                                                                                                                                         | No:                                     |         | ISSUE  | Α          |  |  |  |  |