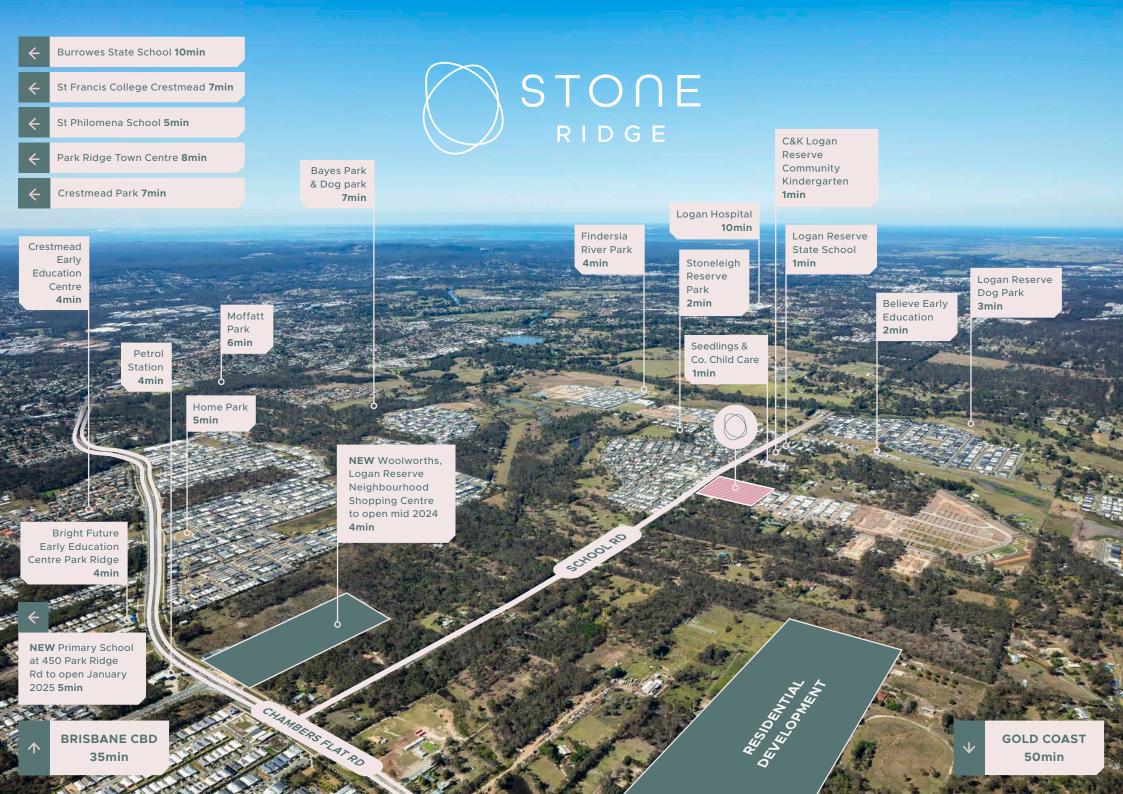

# TOP EDUCATION FOR GROWING FAMILIES

Experience the perfect blend of education and healthcare at Stone Ridge.

#### **Education & Healthcare**

Surrounded by top-tier schools, this family-friendly neighbourhood ensures a nurturing environment for children, making it an ideal choice for families.

- Logan Reserve State School (1 min)
- St Francis College (7 mins)
- St Philomena School (5 mins)
- Burrowes State School (10 mins)
- Marsden State High School (6 mins)

Set to open in January 2025 is a new primary school located at 450 Park Ridge Road. With a budget of \$80.3 million, the school is now under construction and will feature state of the art facilities.

The neighbourhood is ideal for growing families, boasting two childcare facilities nearby – Edge Early Learning Crestmead and Crestmead Early Education Centre.

All of life's essentials are on the estate's doorstep, with seven medical facilities located within just a 10-minute drive, including Crestmead Medical Centre. Logan Hospital is only 15 minutes away providing residents with easy access to quality medical services. The hospital is currently undergoing a \$460 million expansion to increase its capacity in line with the Logan region's rapid population growth.

## PARKS AND RECREATION, RIGHT IN YOUR BACKYARD

Surrounded by nearby parks and recreational spaces, Stone Ridge is ideal for families of all ages and lifestyles.

### **Parks & Recreation**

With this new estate so close in proximity to the popular Crestmead Park, enjoying all that this vast play space has to offer will be easy with the following amenities within walking distance from your front door.

- Walking tracks
- Children's playground
- Basketball court
- Skate park
- Dog park
- Community garden
- Crestmead PCYC

#### **Transport & Employment**

Stone Ridge offers a rare opportunity to invest in one of the regions strongest growth corridors as property values here continue to rise.

The estate is strategically positioned nearby both the Crestmead Industrial Park as well as the Crestmead Logistics Estate which is now under construction and will deliver up to 6,000 new jobs for residents of the region upon completion. This new industrial estate will be one of the largest in Queensland, offering 650,000sqm of warehousing, business, logistics and manufacturing space.

Shops, schools and major shopping centres are easy to access via the nearby M1 and M3.

Residents can also look forward to the PRC, a future transport link that will further connect development in the wider Park Ridge area to nearby centres like Browns Plains and Logan Central, allowing faster access to the Logan and Gateway Motorways.

## VIBRANT SHOPPING AND ENTERTAINMENT, CLOSE TO HOME

Convenience and retail therapy abound with a host of retail precincts nearby.

#### **Entertainment & Shopping**

Residents will be well catered for with the Crestmead Shopping Centre, Kensington Fair, Logan Central Plaza, Marsden on Fifth and Home Co. Marsden just a short distance away.

The nearby Logan Hyperdome Shopping Centre boasts over 220 retailers and is Logan's ultimate shopping, restaurant, dining, and family fun experience. With a cinema and regular family events, it's the perfect weekend fun for the entire family! The all-new Logan Reserve Neighbourhood Shopping Centre is currently under construction and set to open early 2024. The 4000sqm shopping centre will feature a Woolworths supermarket and 15 specialty stores, including an alfresco dining precinct. The development is expected to create significant employment opportunities including 140 retail jobs on completion.