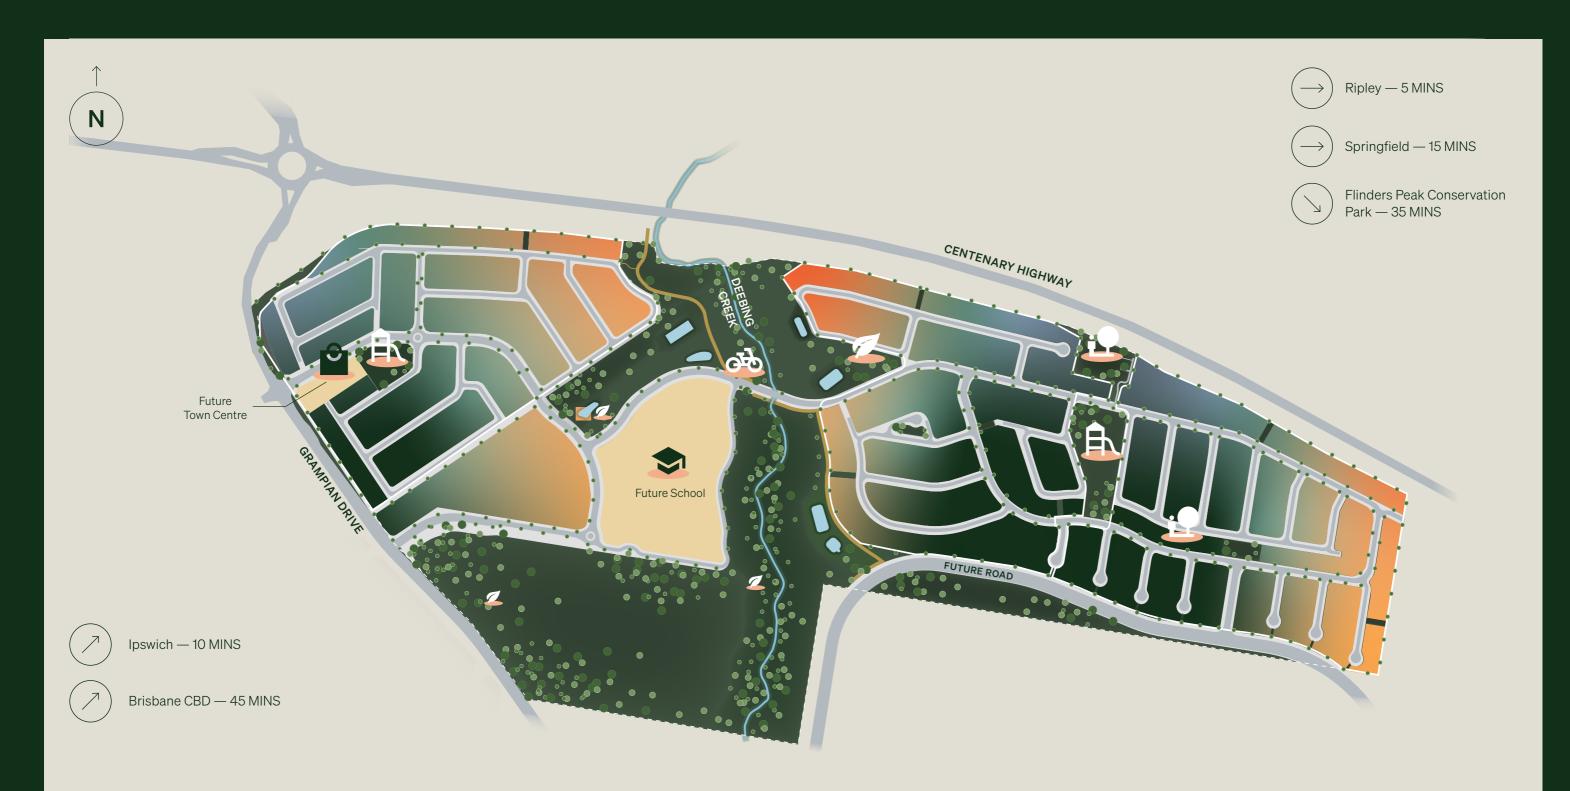

DEEBING HEIGHTS

# SOUTH PLACE

DEEBING HEIGHTS

Inspiring Places™ delivered by **Moremac.**MASTERPLAN

## PLAY

Designed for adventurers and imagination to run free, playgrounds have been created for every age with a focus on bringing the community together.

# PARK

Landscaped areas for outdoor events, family BBQ's, courts for sports and fitness stations to inspire a diverse community.

#### RESERVES

The reserves are a haven for indigenous flora and native wildlife and an opportunity to escape to nature just moments from home.

## SHOPPING

A future local retail centre will add to the many shopping precincts, large and small, that are all within minutes from home.

## BIKE TRAILS

Trails wind along tree lined avenues, through native reserves and across parkland with plenty of pit stops along the way.

# PRIMARY SCHOOL

The local, future school and learning facilities will be a class above the rest. Easily accessible, families can walk or ride to school in a safe neighbourhood.