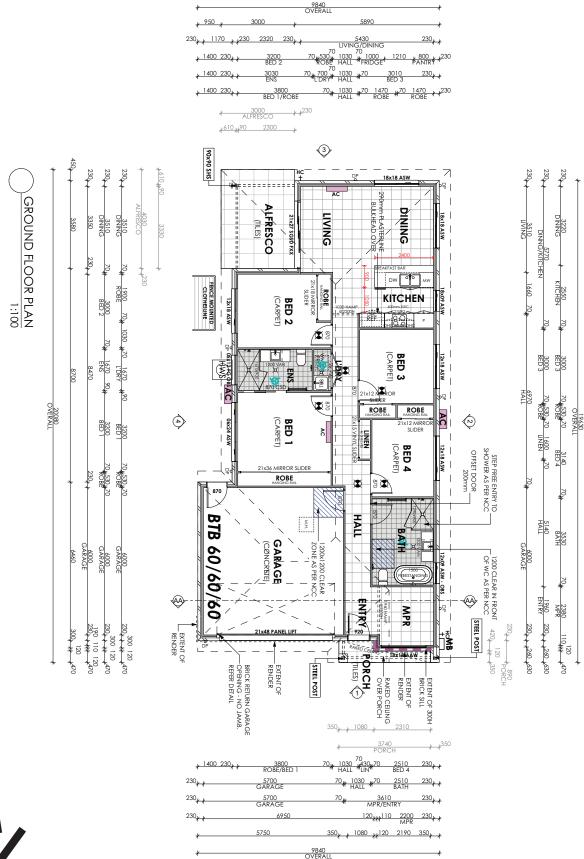

#### **HOUSE DIMENSIONS**

| Lot Width    | 12.50m    |
|--------------|-----------|
| House Width  | 9.84m     |
| House Length | 19.63m    |
| House Area   | 173.82sqm |

#### AREA DIMENSIONS (mm)

| Master Bedroom  | 3200mm x 3800mm |
|-----------------|-----------------|
| Bedroom 2       | 3000mm x 3200mm |
| Bedroom 3       | 3000mm x 3010mm |
| Bedroom 4       | 3140mm x 2510mm |
| Dining / Living | 3510mm x 5430mm |
| Alfresco        | 4030mm x 3000mm |
| Double Garage   | 6000mm x 5700mm |