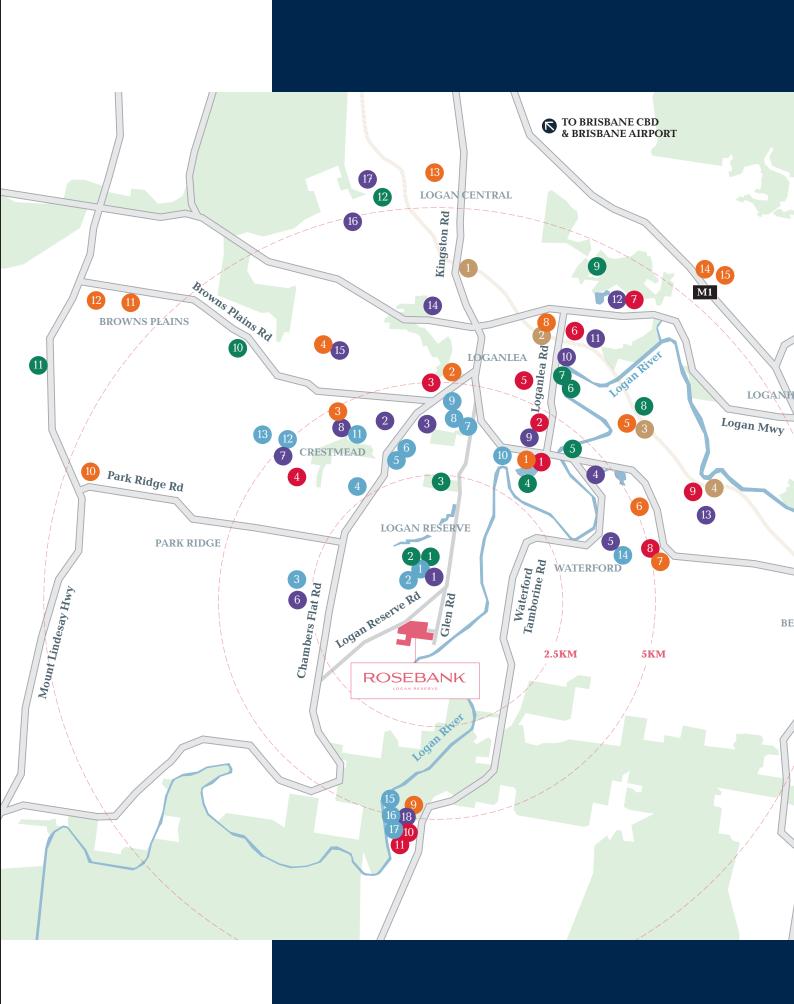

## More local amenities

At Rosebank, everything you need is within easy reach.

#### EARLY LEARNING

- C&K Logan Reserve Community Kindergarten
- 2 Seedlings & Co. Logan Reserve
- 3 Happy Hearts Childcare & Kindergarten
- Crestmead Early Education Centre
- 5 Hedley Childcare & Education Centre
- 6 Waterford West World of Learning
- Tiggers Place Early Learning Centre
- 8 Waterford West Education & Care Centre
- 9 Hatchlings Early Learning Centre Waterford West
- 10 Waterford Play and Learn
- 11 C&K Crestmead Community Kindergarten
- 12 Goodstart Early Learning Crestmead
- 13 Play & Learn Crestmead
- 14 Woodlands Early Education Centre
- 15 C&K Logan Village Community Kindergarten
- 16 Logan Village Childcare Centre
- 17 Goodstart Early Learni

#### EDUCATION

- Logan Reserve State School
- Marsden State School
- Marsden State High School
- Waterford State School
- Canterbury College
- 6 St Philomena School St Francis College
- 8 Crestmead State School
- 9 Waterford West State School
- 10 Loganlea State High School
- 11 TAFE Qld Loganlea Campus
- 12 Griffith University Logan Campus
- 13 Edens Landing State School
- 14 Kingston College
- 15 Burrowes State School
- 16 Berrinba East State School
- 17 Logan City Special School
- 18 Logan Village State

#### MEDICAL

- Waterford 7 Day Medical Centre
- Waterford West Medical Centre
- 3 Marsden Clinic
- Crestmead Medical Centre
- 5 Loganlea Medical Centre
- Logan Hospital
- Logan Healthcare Centre
- Q Medical Holmview
- 9 Myhealth Medical Centre Edens Landing
- 10 Albert Street Medical
- 11 Myhealth Medical Centre Logan Village

#### **SHOPPING**

- Waterford Plaza
- Marsden Park Shopping Centre
- Crestmead Central
- Macarthy Fair Shopping Centre
- Bethania Waters Shopping Centre
- **Bunnings Bethania**
- Holmview Central Shopping Centre
- Meadowbrook Shopping Village
- Logan Village Marketplace
- 10 Parkridge Town Centre
- 11 Bunnings Browns Plains
- 12 Grand Plaza
- 13 Logan Central Plaza
- 14 Bunnings Loganholme
- 15 Hyperdome Shopping Centre
- 16 The Mall Beenleigh

#### RECREATION

- Stoneleigh Reserve Park
- Shapland Swim School Logan Reserve
- **Bayes Park**
- Tygum Lagoon
- Loganlea Boat Ramp
- Federation Drive Boat Ramp
- **Paul Hanley Tennis**
- 8 Bethania Aquatic Centre
- Meadowbrook Golf Club
- 10 Logan Metro Sports & Event Centre
- Logan West Aquatic Centre
- 12 Logan Gardens Disc Golf Course
- 13 Logan River Parklands
- 14 Hammel Park
- 15 Windaroo Lakes Golf Course
- 16 Mt Warren Park Golf Club
- 17 Albert River Park

#### **TRANSPORT**

- Kingston Railway Station
- Loganlea Railway Station
- Bethania Railway Station
- 4 Edens Landing Railway Station