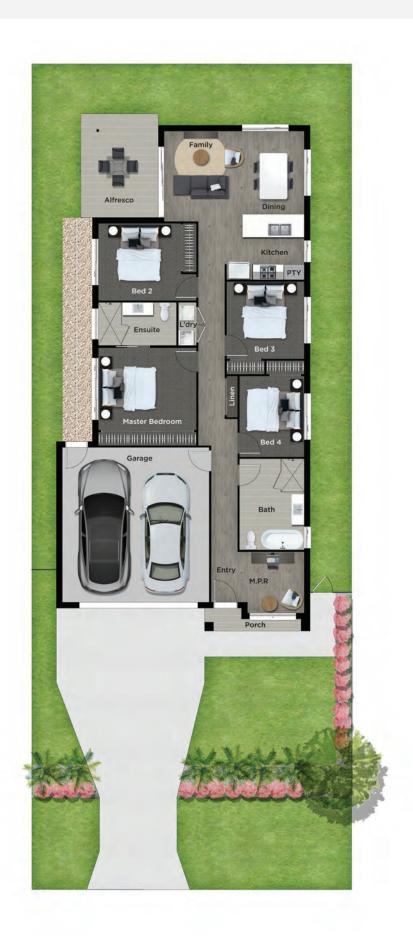

#### **HOUSE DIMENSIONS**

| Lot Width    | 12.50m    |
|--------------|-----------|
| House Width  | 9.84m     |
| House Length | 19.63m    |
| House Area   | 173.82sqm |

#### AREA DIMENSIONS (mm)

| Master Bedroom  | 3200mm x 3800mm |
|-----------------|-----------------|
| Bedroom 2       | 3000mm x 3200mm |
| Bedroom 3       | 3000mm x 3010mm |
| Bedroom 4       | 3140mm x 2510mm |
| Dining / Living | 3510mm x 5430mm |
| Alfresco        | 4030mm x 3000mm |
| Double Garage   | 6000mm x 5700mm |