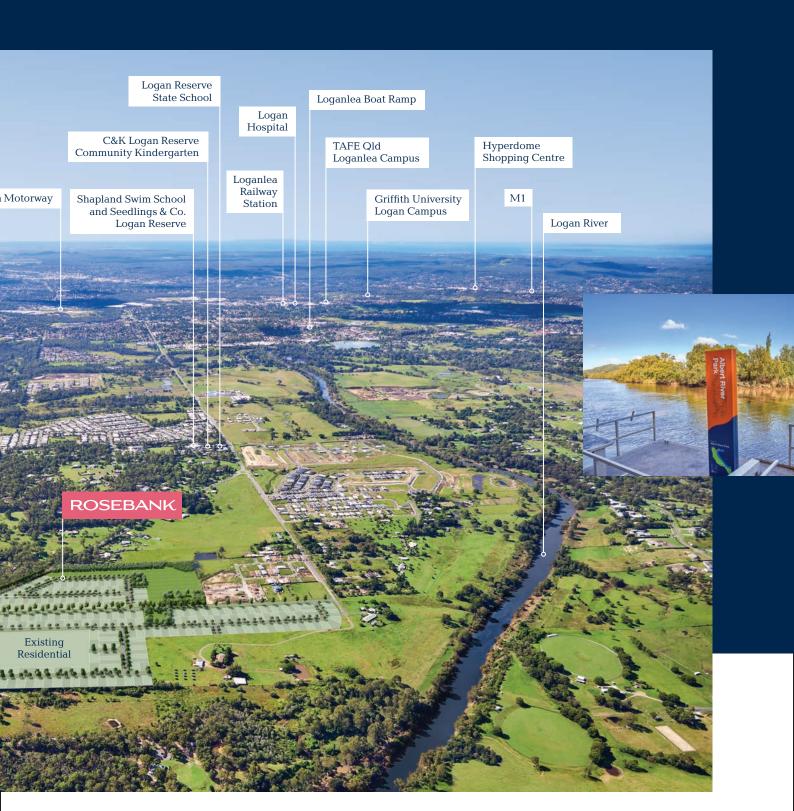

## More places to explore

Perfectly positioned between Brisbane and the Gold Coast,
Rosebank delivers the best of both worlds by blending urban and
natural living seamlessly.

Earmarked as a flourishing growth corridor for economic development, Logan is perfect for families who are focused on their future and are looking to make smart property decisions. With \$18 billion in planned development\*, Logan is experiencing an incredible rate of growth, creating thousands of new jobs within the area and providing opportunities for every kind of business.

Here you'll find everything you need is within easy reach, while simple access to the motorway makes travelling a breeze, whether it's getting into the CBD for work or escaping to the coast for a weekend away.

### **Local Shopping**

If it's just the daily essentials you need, there's an abundance of local shopping centres close by such as Waterford Plaza, Crestmead Central, and Logan Village Marketplace. If it's a serious dose of retail therapy you're after head to the Hyperdome Shopping Centre home to major retailers and over 220 stores.

#### Education

Logan Reserve offers a wealth of education facilities close by to ensure the brightest future for your family, whether it's early learning centres such as Seedlings & Co, primary and secondary schools like Logan Reserve State School, all the way through to tertiary education at TAFE Loganlea and the Griffith University Logan Campus.

#### Recreation

Logan Reserve is home to plenty of recreation options, from local parks, to tennis centres, swimming schools, golf clubs and boat ramps. Rosebank is located adjacent to the Logan River, which is currently undergoing the 50-year Logan River Vision project. Designed by Logan City Council, it will feature parks and playgrounds, wildlife viewing spaces, green corridors and direct water access.