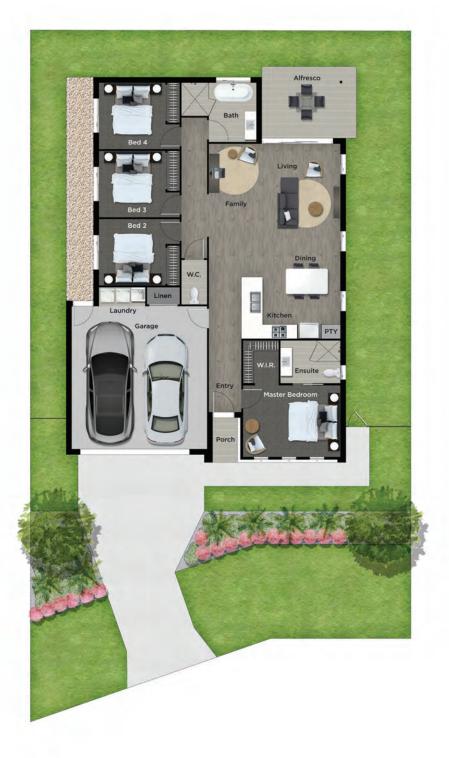

#### **HOUSE DIMENSIONS**

| Lot Width    | 16.50m    |
|--------------|-----------|
| House Width  | 9.84m     |
| House Length | 16.20m    |
| House Area   | 180.79sqm |

#### AREA DIMENSIONS (mm)

| Master Bedroom  | 3000mm x 4095mm |
|-----------------|-----------------|
| Bedroom 2       | 3400mm x 2800mm |
| Bedroom 3       | 3400mm x 2800mm |
| Bedroom 4       | 3400mm x 2800mm |
| Family / Living | 5610mm x 5535mm |
| Alfresco        | 3020mm x 3985mm |
| Double Garage   | 6000mm x 5700mm |