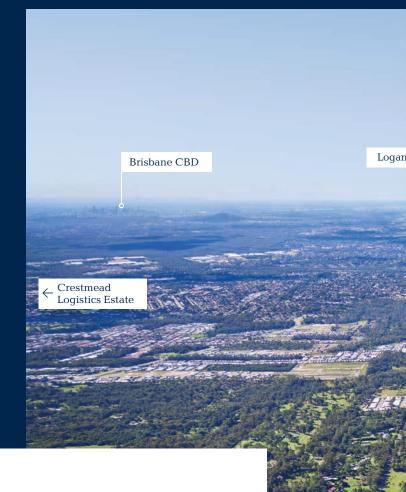

## More places to explore

Perfectly positioned between Brisbane and the Gold Coast,
Rosebank delivers the best of both worlds by blending urban and
natural living seamlessly.

Earmarked as a flourishing growth corridor for economic development, Logan is perfect for families who are focused on their future and are looking to make smart property decisions. With \$18 billion in planned development\*, Logan is experiencing an incredible rate of growth, creating thousands of new jobs within the area and providing opportunities for every kind of business.

Here you'll find everything you need is within easy reach, while simple access to the motorway makes travelling a breeze, whether it's getting into the CBD for work or escaping to the coast for a weekend away.

## **Employment**

Logan City has been earmarked as the second fastest growing region in South East Queensland due to the thriving commercial, retail, health and education employment centres already based in the area. Thousands of employment and investment opportunities are set to be created in the near future, thanks to some of the biggest industrial developments in the city's history. The \$1.5 billion Crestmead Logistics Estate is just one of several new industrial hubs within the area, including Wembley Business Park, ESR Gilmore Industrial Estate, and Motorway Industrial Park, ensuring economic growth for years to come.