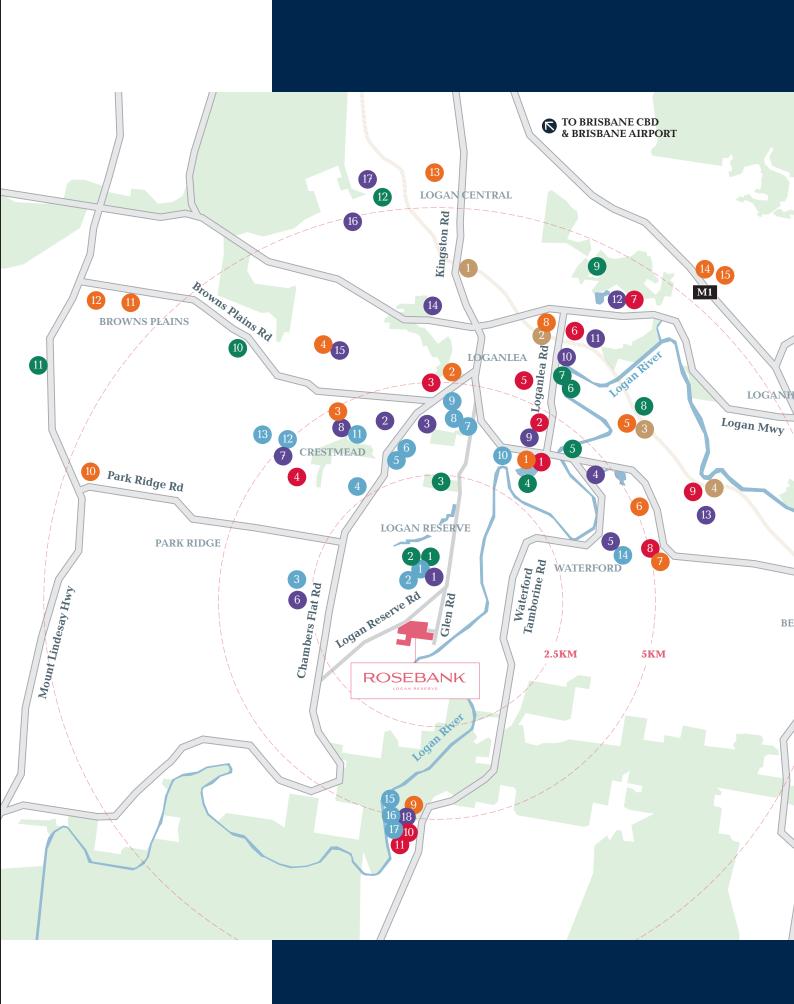

### **Local Shopping**

If it's just the daily essentials you need, there's an abundance of local shopping centres close by such as Waterford Plaza, Crestmead Central, and Logan Village Marketplace. If it's a serious dose of retail therapy you're after head to the Hyperdome Shopping Centre home to major retailers and over 220 stores.

#### Education

Logan Reserve offers a wealth of education facilities close by to ensure the brightest future for your family, whether it's early learning centres such as Seedlings & Co, primary and secondary schools like Logan Reserve State School, all the way through to tertiary education at TAFE Loganlea and the Griffith University Logan Campus.

#### Recreation

Logan Reserve is home to plenty of recreation options, from local parks, to tennis centres, swimming schools, golf clubs and boat ramps. Rosebank is located adjacent to the Logan River, which is currently undergoing the 50-year Logan River Vision project. Designed by Logan City Council, it will feature parks and playgrounds, wildlife viewing spaces, green corridors and direct water access.

## **Employment**

Logan City has been earmarked as the second fastest growing region in South East Queensland due to the thriving commercial, retail, health and education employment centres already based in the area. Thousands of employment and investment opportunities are set to be created in the near future, thanks to some of the biggest industrial developments in the city's history. The \$1.5 billion Crestmead Logistics Estate is just one of several new industrial hubs within the area, including Wembley Business Park, ESR Gilmore Industrial Estate, and Motorway Industrial Park, ensuring economic growth for years to come.

## **Transport**

Rosebank is a well-connected address. Four railway stations located close by give you plenty of options for getting into the Brisbane CBD or down to the Gold Coast. Demand Responsive Transport is also available, a flexible and affordable shared transport service that makes getting around simpler.

#### EARLY LEARNING

- C&K Logan Reserve Community Kindergarten
- 2 Seedlings & Co. Logan Reserve
- 3 Happy Hearts Childcare & Kindergarten
- Crestmead Early Education Centre
- 5 Hedley Childcare & Education Centre
- 6 Waterford West World of Learning
- Tiggers Place Early Learning Centre
- 8 Waterford West Education & Care Centre
- 9 Hatchlings Early Learning Centre Waterford West
- 10 Waterford Play and Learn
- 11 C&K Crestmead Community Kindergarten
- 12 Goodstart Early Learning Crestmead
- 13 Play & Learn Crestmead
- 14 Woodlands Early Education Centre
- 15 C&K Logan Village Community Kindergarten
- 16 Logan Village Childcare Centre
- 17 Goodstart Early Learni

#### EDUCATION

- Logan Reserve State School
- Marsden State School
- Marsden State High School
- Waterford State School
- Canterbury College
- 6 St Philomena School St Francis College
- 8 Crestmead State School
- 9 Waterford West State School
- 10 Loganlea State High School
- 11 TAFE Qld Loganlea Campus
- 12 Griffith University Logan Campus
- 13 Edens Landing State School
- 14 Kingston College
- 15 Burrowes State School
- 16 Berrinba East State School
- 17 Logan City Special School
- 18 Logan Village State

#### MEDICAL

- Waterford 7 Day Medical Centre
- Waterford West Medical Centre
- 3 Marsden Clinic
- Crestmead Medical Centre
- 5 Loganlea Medical Centre
- Logan Hospital
- Logan Healthcare Centre
- Q Medical Holmview
- 9 Myhealth Medical Centre Edens Landing
- 10 Albert Street Medical
- 11 Myhealth Medical Centre Logan Village

#### **SHOPPING**

- Waterford Plaza
- Marsden Park Shopping Centre
- Crestmead Central
- Macarthy Fair Shopping Centre
- Bethania Waters Shopping Centre
- **Bunnings Bethania**
- Holmview Central Shopping Centre
- Meadowbrook Shopping Village
- Logan Village Marketplace
- 10 Parkridge Town Centre
- 11 Bunnings Browns Plains
- 12 Grand Plaza
- 13 Logan Central Plaza
- 14 Bunnings Loganholme
- 15 Hyperdome Shopping Centre
- 16 The Mall Beenleigh

#### RECREATION

- Stoneleigh Reserve Park
- Shapland Swim School Logan Reserve
- **Bayes Park**
- Tygum Lagoon
- Loganlea Boat Ramp
- Federation Drive Boat Ramp
- **Paul Hanley Tennis**
- 8 Bethania Aquatic Centre
- Meadowbrook Golf Club
- 10 Logan Metro Sports & Event Centre
- Logan West Aquatic Centre
- 12 Logan Gardens Disc Golf Course
- 13 Logan River Parklands
- 14 Hammel Park
- 15 Windaroo Lakes Golf Course
- 16 Mt Warren Park Golf Club
- 17 Albert River Park

#### **TRANSPORT**

- Kingston Railway Station
- Loganlea Railway Station
- Bethania Railway Station
- 4 Edens Landing Railway Station