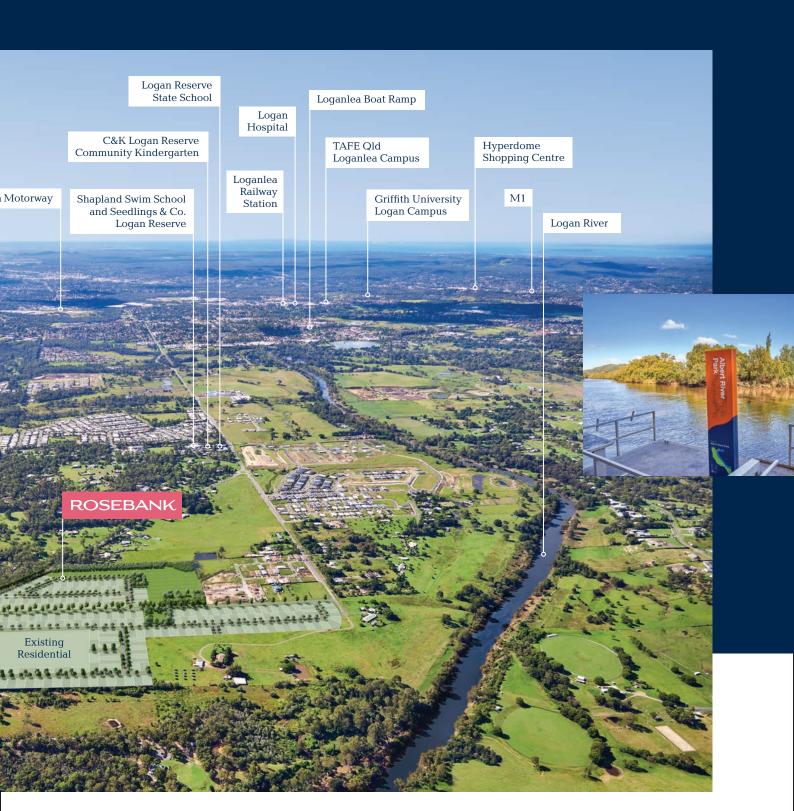

### **Local Shopping**

If it's just the daily essentials you need, there's an abundance of local shopping centres close by such as Waterford Plaza, Crestmead Central, and Logan Village Marketplace. If it's a serious dose of retail therapy you're after head to the Hyperdome Shopping Centre home to major retailers and over 220 stores.

#### Education

Logan Reserve offers a wealth of education facilities close by to ensure the brightest future for your family, whether it's early learning centres such as Seedlings & Co, primary and secondary schools like Logan Reserve State School, all the way through to tertiary education at TAFE Loganlea and the Griffith University Logan Campus.

#### Recreation

Logan Reserve is home to plenty of recreation options, from local parks, to tennis centres, swimming schools, golf clubs and boat ramps. Rosebank is located adjacent to the Logan River, which is currently undergoing the 50-year Logan River Vision project. Designed by Logan City Council, it will feature parks and playgrounds, wildlife viewing spaces, green corridors and direct water access.