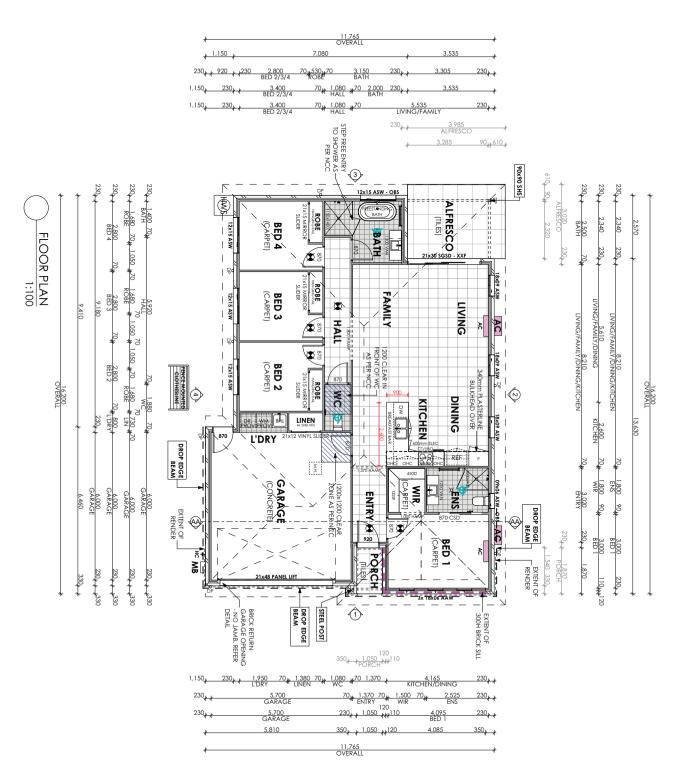

## 114 Tahoe Street

**361sqm** 

Block Area

180.79sqm

House Area

\$550 - \$600/week

Rental Appraisals - Page 19

\$727,900

114 Tahoe Street (Lot 801), Logan Reserve QLD 4133

#### **HOUSE DIMENSIONS**

| Lot Width    | 16.50m    |
|--------------|-----------|
| House Width  | 9.84m     |
| House Length | 16.20m    |
| House Area   | 180.79sqm |

#### AREA DIMENSIONS (mm)

| Master Bedroom  | 3000mm x 4095mm |
|-----------------|-----------------|
| Bedroom 2       | 3400mm x 2800mm |
| Bedroom 3       | 3400mm x 2800mm |
| Bedroom 4       | 3400mm x 2800mm |
| Family / Living | 5610mm x 5535mm |
| Alfresco        | 3020mm x 3985mm |
| Double Garage   | 6000mm x 5700mm |