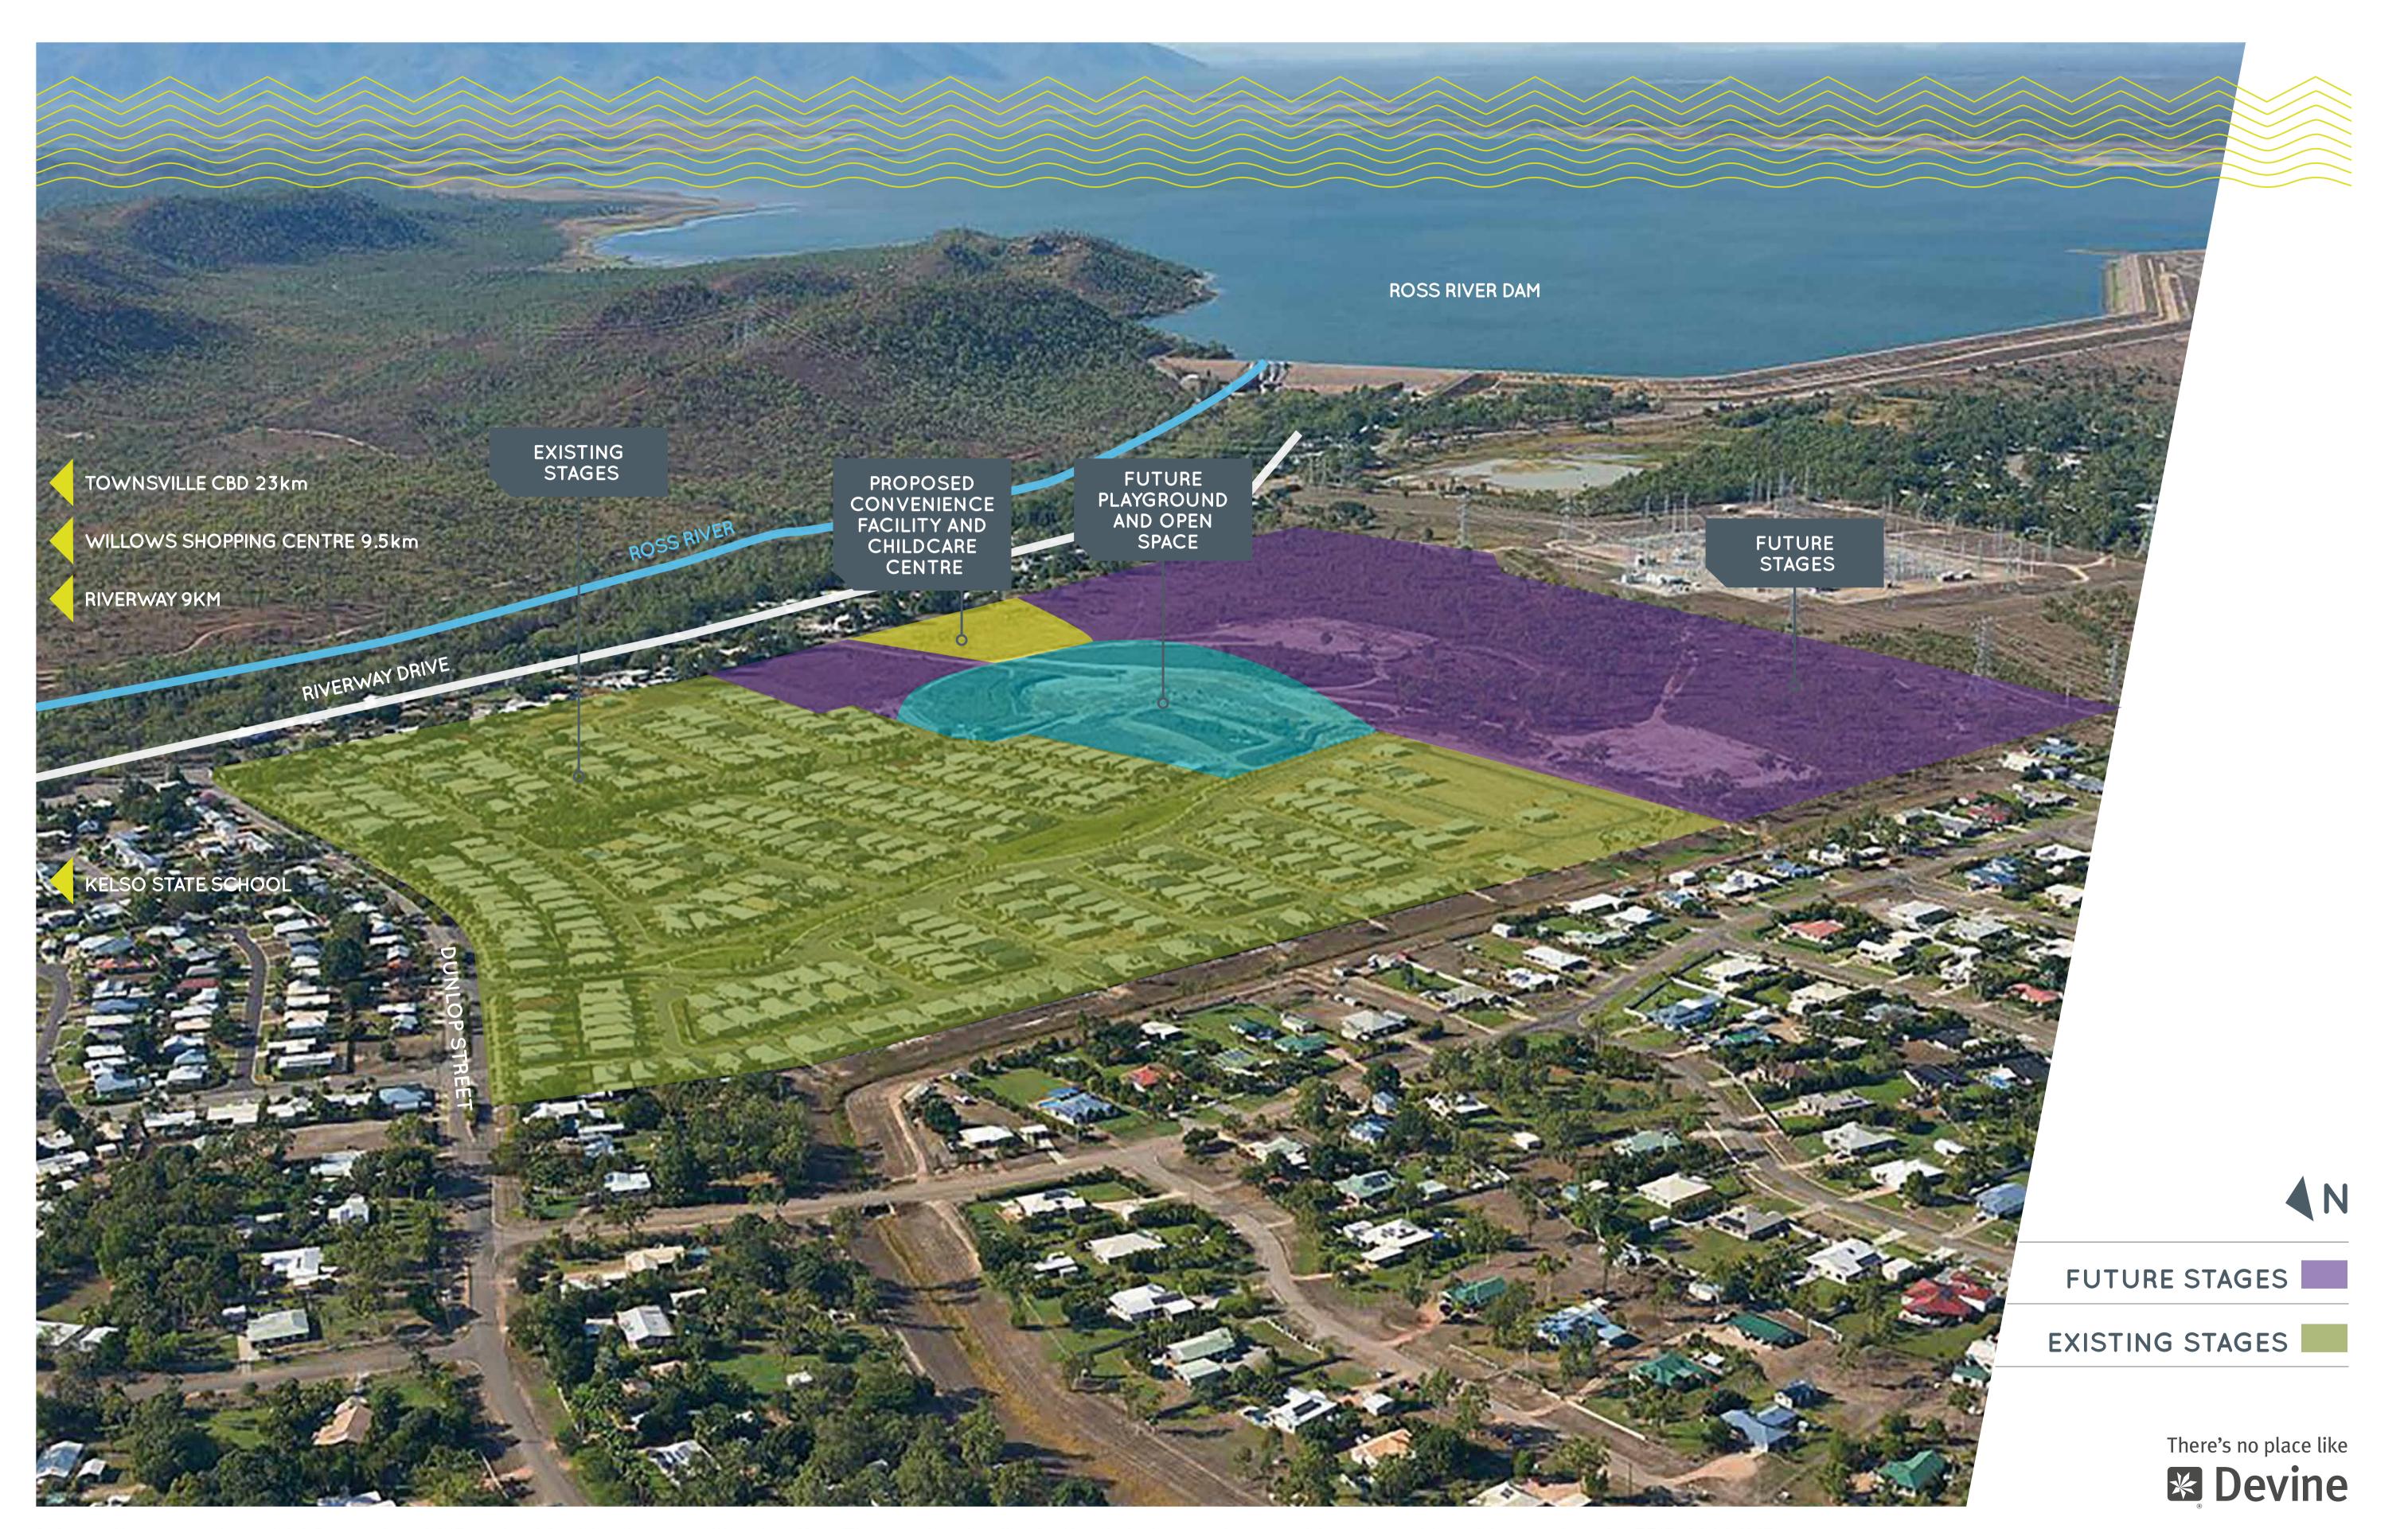

#### MASTERPLAN

River Parks is close to an array of recreational, educational and transport facilities, as well as the jumping off point for major tourist attractions like the Great Barrier Reef and the World Heritage Tropical Wilderness.

- > 22.4kms from Townsville's CBD, now undergoing massive transformation to meet the city's demographic and technological changes
- > 6 minutes from Riverway Drive, an exciting development stretching for 11kms
- > James Cook University within 13.3kms
- > Townsville Hospital within 14kms
- > 12 minutes to the Willows Shopping Centre.