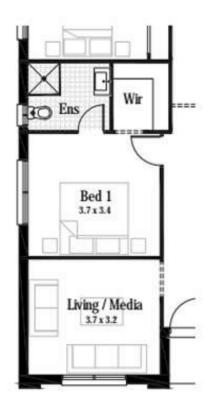

Front garden bed with Australian native shrubs, edging and mulch cover

Fencing with side gate to statuatory requirements

Option Living room to front