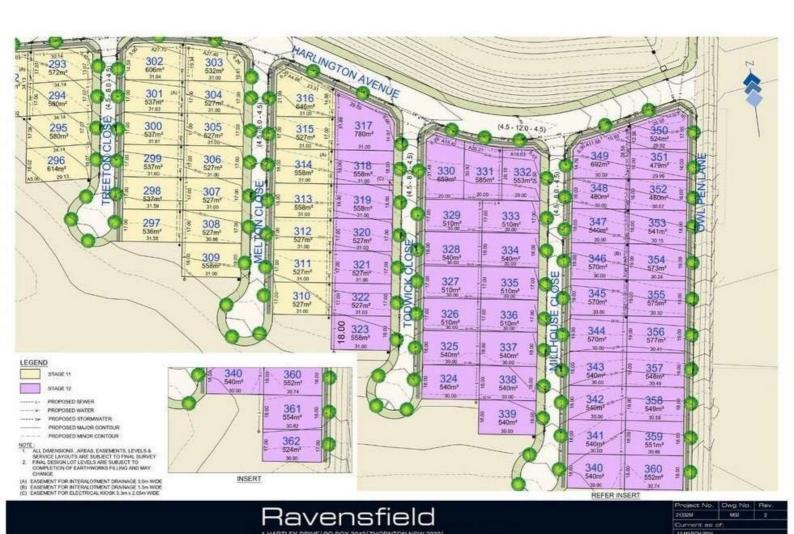

## **Inclusions**

Fixed Price Guarantee

Time Frame Guarantee

Front façade as indicated

Automatic Colorbond® sectional garage door with two remotes

Fibreglass mesh barrier screen door to front, laundry and rear sliding door

Tiles to entry, hallways, family, kitchen and meals areas

Carpet to all other internal areas (applicable to double storey only)

20mm stone benchtops to kitchen

Day/night ducted air conditioning system (suitable to the size of the home)

LED downlights throughout, excluding garage

Roller blinds to all windows and rear sliding

door (excluding wet areas)

Depreciation Schedule by Quantity Surveyor

Concrete driveway and path

Turf to front and back yards with top soil to 50mm deep

Front garden bed with Australian native shrubs, edging and mulch cover

Fencing