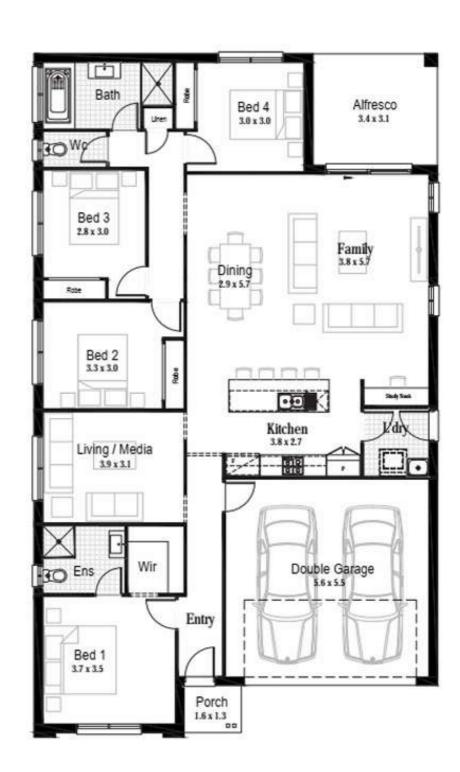

Front garden bed with Australian native shrubs, edging and mulch cover

Fencing with side gate to statuatory requirements

Option Living room to front