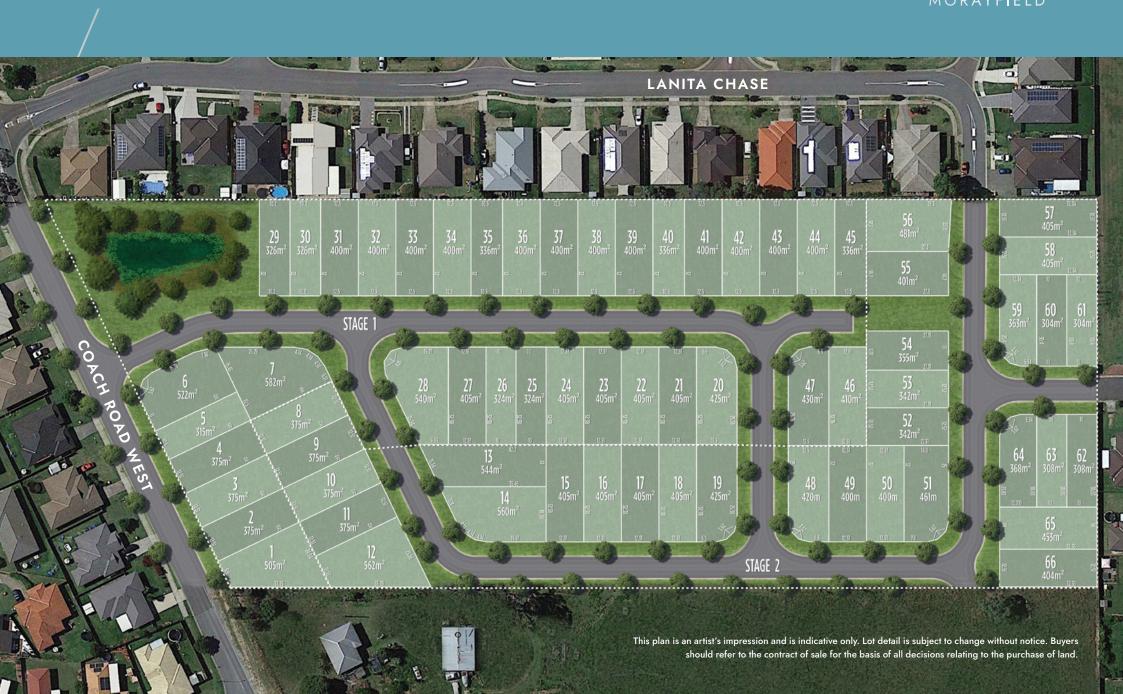

Featuring level, easy building homesites in a range of popular sizes to suit your preferred home design, Pinnacle is a boutique community for just 66 families.

Whether you're building as an investment or it's your first home, Pinnacle has the ideal solution, from low maintenance 350m² lots to larger homesites of 550m². A new Pinnacle inspired collection of 'house & land' packages by leading home builders, is also available.

### MASTER PLAN

### PINNACLE MORAYFIELD