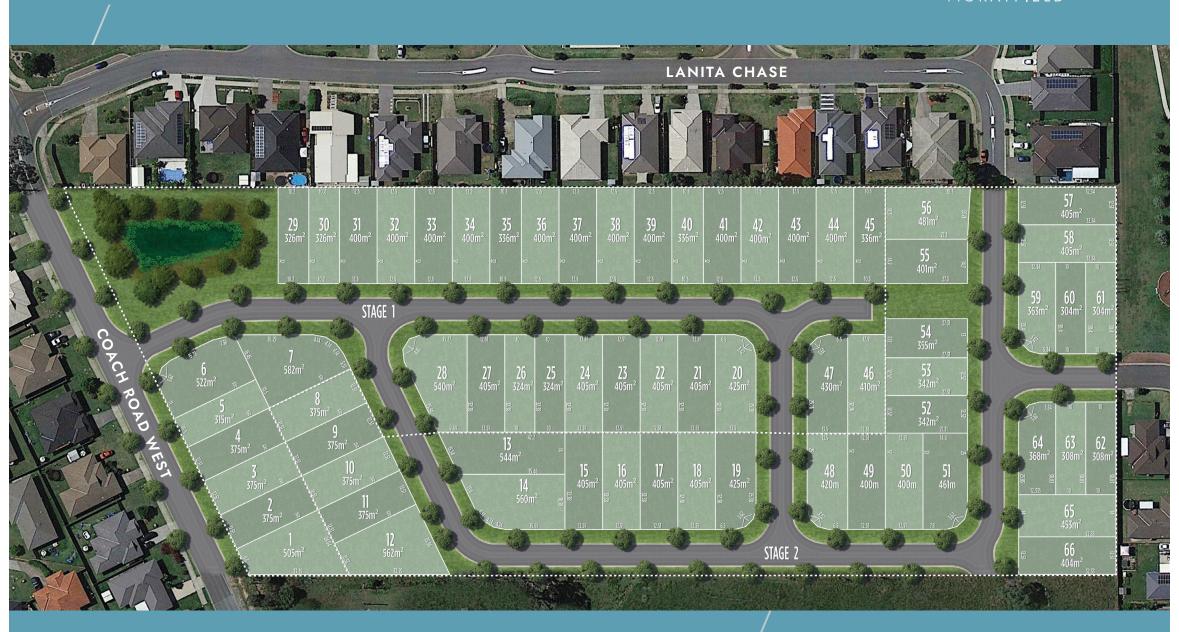

Featuring level, easy building homesites in a range of popular sizes to suit your preferred home design, Pinnacle is a boutique community for just 66 families.

Whether you're building as an investment or it's your first home, Pinnacle has the ideal solution, from low maintenance 350m² lots to larger homesites of 550m². A new Pinnacle inspired collection of 'house & land' packages by leading home builders, is also available.

### MASTER PLAN

### PINNACLE MORAYFIELD