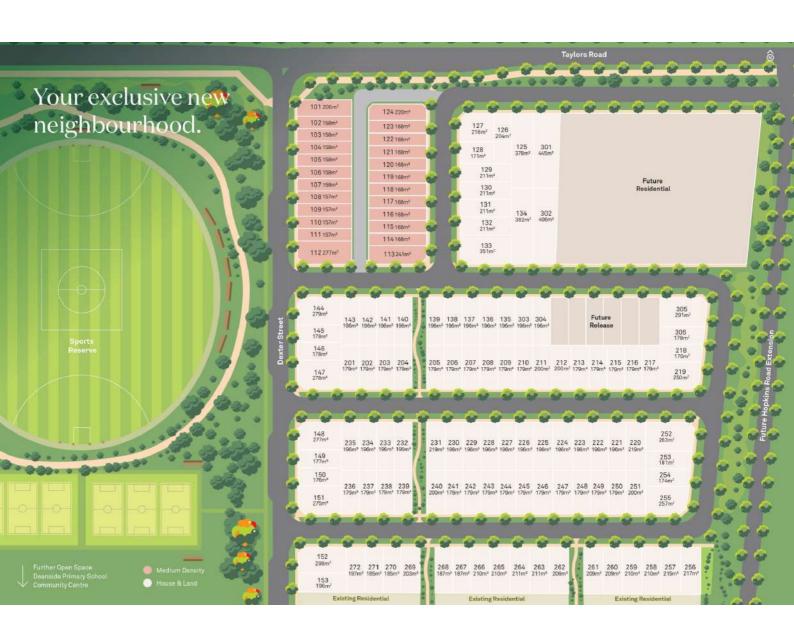

## Site Works

Concrete waffle pod slab, engineer designed "M" up to "P" class, maximum 300mm site fall over the building platform, no existing fill. Slab costs will be adjusted if founding conditions differ.

Compaction report "site specific" is required or else other cost incurred.

Based on land size up to 600m², and a maximum building setback of 6m (subject to planning authority).

Engineer design surface drainage, including silt pits with grated covers, connected to stormwater, (2 No) flexible couplings to sewer, engineer design and certification.

Rock removal is included, however any rock requiring explosives or core drilling will be an additional charge.

## Connections

 $\label{thm:condition} \textbf{Underground electricity}, \textbf{gas}, \textbf{sewer} \ \textbf{and} \ \t