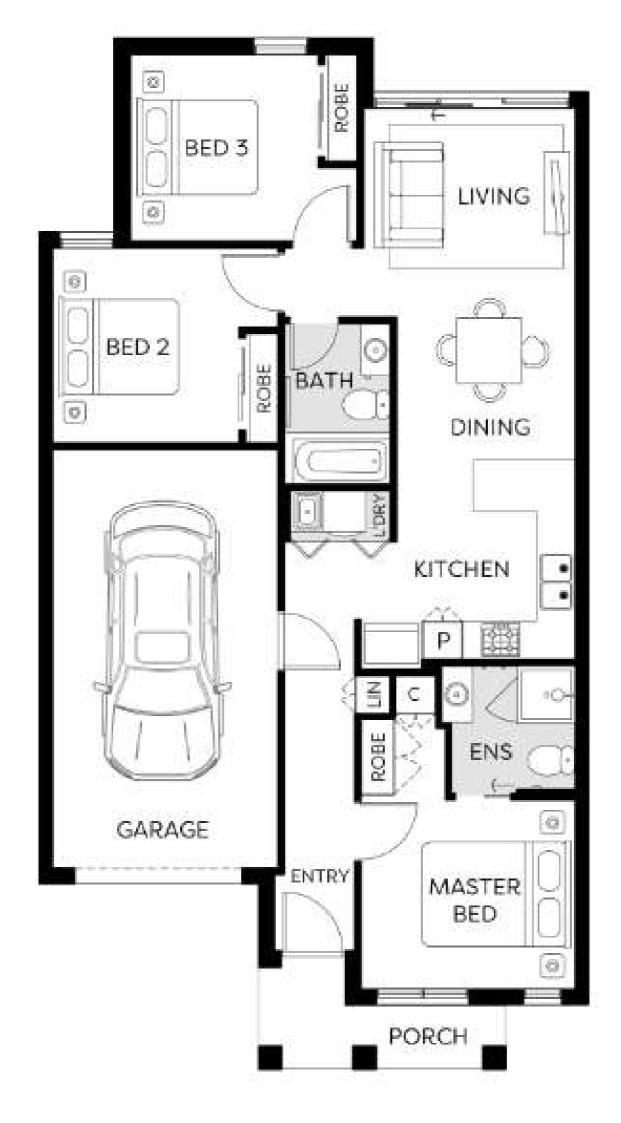

| Framing                      | Walls                                                                            | Stabilised timber frame throughout at 450mm centres to ground floor of double storey homes, 600mm centres to single storey homes and first floor of double storey homes. Timber Sizes to be in accordance with AS1684 Timber Framing Code. |  |  |
|------------------------------|----------------------------------------------------------------------------------|--------------------------------------------------------------------------------------------------------------------------------------------------------------------------------------------------------------------------------------------|--|--|
| -                            | Roof                                                                             | Engineer designed stabilised timber roof trusses at 600mm centre.                                                                                                                                                                          |  |  |
| Insulation                   | Insulation batts to hon                                                          | ne.                                                                                                                                                                                                                                        |  |  |
| Internal Features            | Ceiling Height                                                                   | 2590mm ceiling height (nominal) to single storey with 75mm cove cornice. 2590mm ceiling height (nominal) to ground floor of double storey homes, 2440mm ceiling height (nominal) to first floor, 75mm cove cornice throughout.             |  |  |
|                              | Room Doors                                                                       | Flush panel Honeycomb Core 2040mm high to single storey, 2040mm high to ground floor and first floor of double storey.                                                                                                                     |  |  |
|                              | Room Door Furniture                                                              | Passage set. Provide Alba Chrome levers through Chrome finish.                                                                                                                                                                             |  |  |
|                              | Mouldings                                                                        | Skirtings - 67x18mm square edge primed MDF. Architraves - 67x18mm square edge primed MDF.                                                                                                                                                  |  |  |
|                              | Plaster                                                                          | Ceiling Plaster. 10mm plasterboard finish.                                                                                                                                                                                                 |  |  |
|                              | Wall Plaster                                                                     | Plasterboard 10mm thick. Water resistant plasterboard to Ensuite, Bathroom and above Laundry trough.                                                                                                                                       |  |  |
|                              | Blinds                                                                           | Holland blinds to bedrooms and living areas.                                                                                                                                                                                               |  |  |
|                              | Fly Wire                                                                         | Fly wire screens to all openable windows.                                                                                                                                                                                                  |  |  |
| Paint                        | Internal & External                                                              | Two coats.                                                                                                                                                                                                                                 |  |  |
|                              | Woodwork & Skirting                                                              | Two coats.                                                                                                                                                                                                                                 |  |  |
| Heating & Cooling            | Reverse cycle split syste                                                        | em (heating and cooling) to living and bedrooms.                                                                                                                                                                                           |  |  |
| Hot Water System             | Hot water unit in accordance with estate design guidelines.                      |                                                                                                                                                                                                                                            |  |  |
| Kitchen                      | Haier Stainless Steel oven 600mm.                                                |                                                                                                                                                                                                                                            |  |  |
|                              | Haier cooktop 600mm 4 burner stainless steel gas.                                |                                                                                                                                                                                                                                            |  |  |
|                              | Haier rangehood 600mm stainless steel canopy rangehood.                          |                                                                                                                                                                                                                                            |  |  |
|                              | Haier dishwasher 600mm.                                                          |                                                                                                                                                                                                                                            |  |  |
|                              | Sink: Stainless steel double undermount bowl sink.                               |                                                                                                                                                                                                                                            |  |  |
|                              | Tap: Pull out tap in chrome finish.                                              |                                                                                                                                                                                                                                            |  |  |
|                              | Bench Top: Engineered stone benchtop 40mm. Selected as per Hattan colour scheme. |                                                                                                                                                                                                                                            |  |  |
|                              | Splashback: Selected as per Hattan colour scheme.                                |                                                                                                                                                                                                                                            |  |  |
| Bathroom,                    | Mirror                                                                           | Polished edges to full width of vanities sitting on tiled splashback.                                                                                                                                                                      |  |  |
| Ensuite, Powder<br>Room & WC | Basin                                                                            | Ceramic abovemount rectangle.  No tap hole low profile square inset basin (white), chrome waste 1 tap hole/overflow.                                                                                                                       |  |  |
|                              | Vanity Unit                                                                      | Vanity unit on tiled pedestal.                                                                                                                                                                                                             |  |  |
|                              | Bench Top                                                                        | Engineered stone benchtop 40mm. Selected as per Hattan colour scheme.                                                                                                                                                                      |  |  |
|                              | Bath                                                                             | 1525/1675mm acrylic bath (white) in tiled podium. (Design Specific).                                                                                                                                                                       |  |  |
|                              | Shower Bases                                                                     | Ceramic tiled shower base. Selection from Hattan colour scheme range with grated drain system.                                                                                                                                             |  |  |
|                              | Shower Screens                                                                   | 1950mm high semi frameless with pivot door and clear laminated glass.                                                                                                                                                                      |  |  |
|                              | Taps and Outlets                                                                 | Ensuite Shower hand shower on rail.                                                                                                                                                                                                        |  |  |
|                              | *                                                                                | Bathroom Shower - Shower hand shower on rail.                                                                                                                                                                                              |  |  |
|                              |                                                                                  | Bath (Wall Mounted) - Straight wall bath outlet and wall mixer.                                                                                                                                                                            |  |  |
|                              | 8                                                                                | Basin (Wall Mounted) - Mixer.                                                                                                                                                                                                              |  |  |
|                              | Accessories                                                                      | Toilet roll holders chrome and double towel rails.                                                                                                                                                                                         |  |  |
|                              | Toilet Suite                                                                     | China toilet suite in white with soft close seat.                                                                                                                                                                                          |  |  |
| Laundry                      | Trough                                                                           | Design specific.                                                                                                                                                                                                                           |  |  |
|                              | Base Cupboard                                                                    | Up to 800mm wide fully lined modular cabinet or Stainless steel 42L Tub and Cabinet (Design Specific). Refer to working drawings.                                                                                                          |  |  |
|                              | Bench Top                                                                        | Laminate with square edge. (Design specific).                                                                                                                                                                                              |  |  |
|                              | Tapware                                                                          |                                                                                                                                                                                                                                            |  |  |