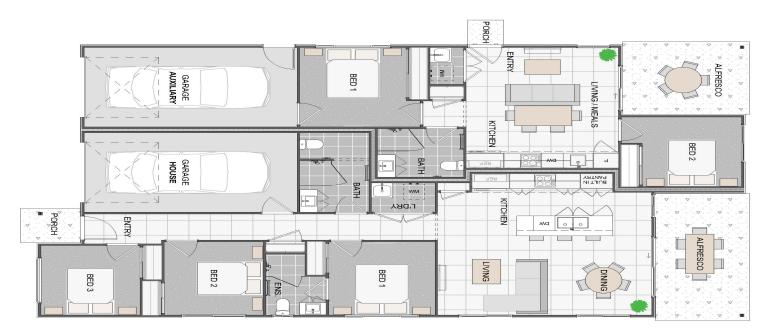

ing you choose the ideal land parcel to coordinating your build, we'll be here to help you every step of the way.

### WHY CHOOSE LOGAN?



Located in the heart of south-east Queensland, Logan is one of the state's fastest growing regions, with a projected 50% population increase of 548,000 residents over the next 20 years.

This projection has already seen more than \$18 billion of publicly funded projects started so far,

panomaraestate.com.au

in order to support the booming residential population of what is predicted to be the second fastest growing city in the state.

A number of infrastructure upgrades and developments have also been launched in order to facilitate this growth.



## PANORAMA

BAHRS SCRUE





### PANORAMA ESTATE STAGE 4C

LOT 136 VOLKER CIRCUIT, BAHRS SCRUB QLD.