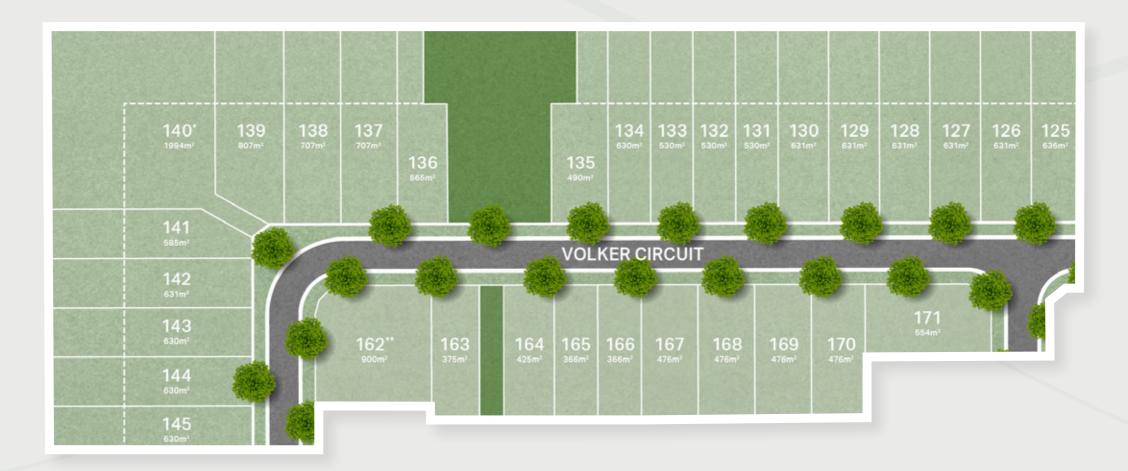

### STAGE 4C PLAN NOW SELLING

\*Available for duplex STCA \*\*Available for Multi-dwelling

### PANORAMA ESTATE STAGE 4C

LOT 136 VOLKER CIRCUIT, BAHRS SCRUB QLD.