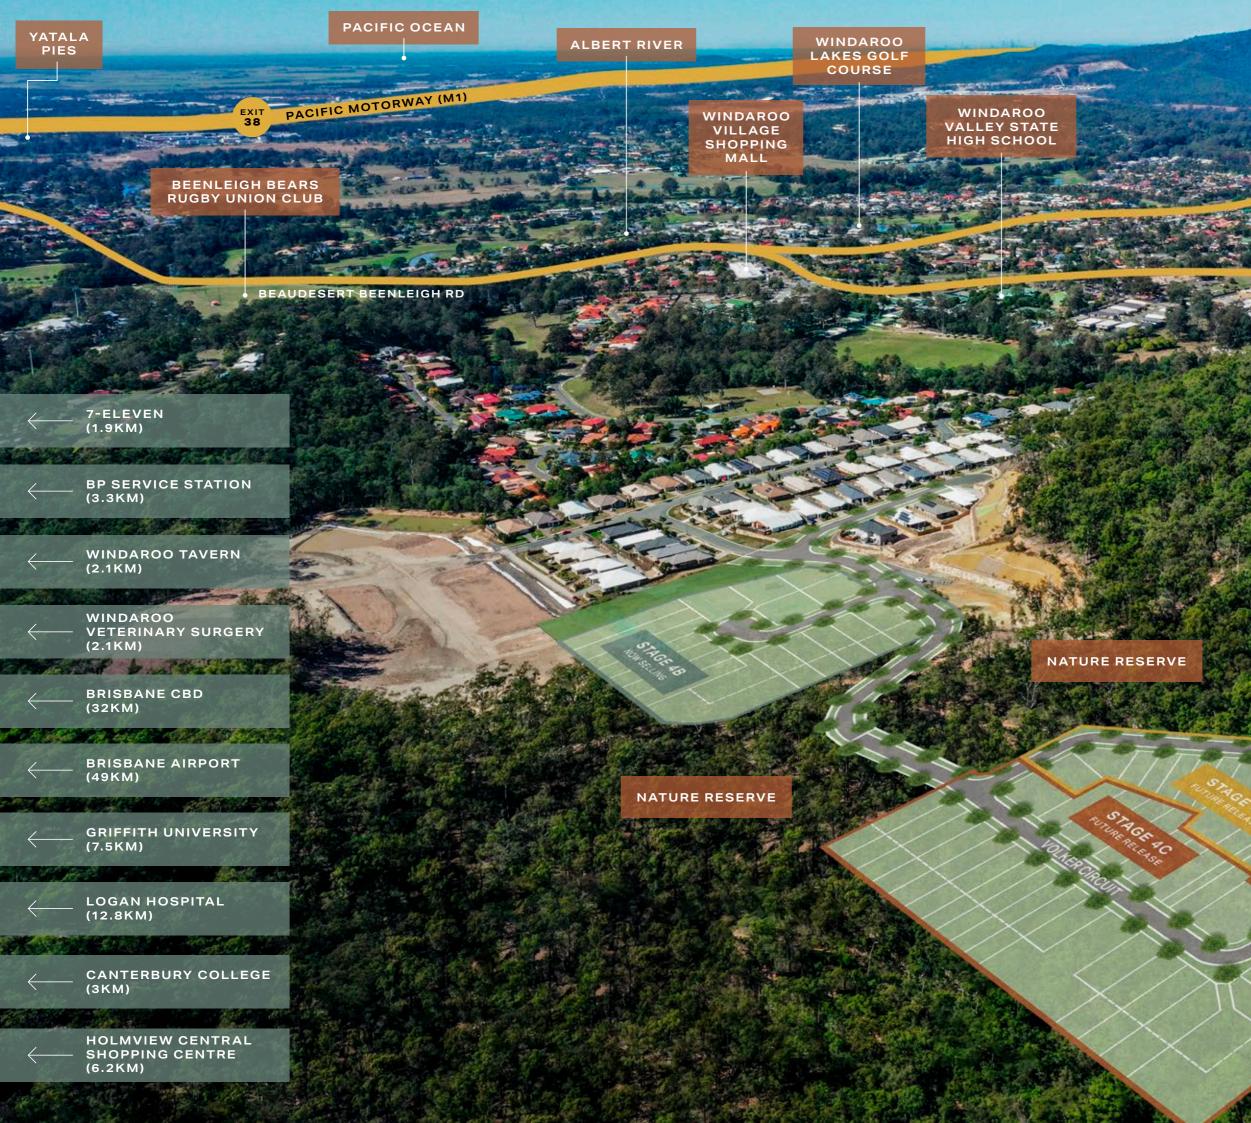

### EVERYTHING YOU NEED AT YOUR FINGERTIPS

#### **EDUCATION**

Windaroo Valley High School and Windaroo Primary School provide state school education from Prep - Year 12, while a number of private and independent schools in the area offer additional educational facilities. The Metropolitan South Institute of TAFE is located in nearby Meadowbrook, which is accessible via train from Beenleigh

#### **SPORTS &** RECREATION

It's easy to be active here at Panorama Bahrs Scrub. Whether you like to hike, bike or run, you will find everything you need right at your doorstep. Avid golfers will enjoy the close proximity to Windaroo Lakes Gold Club and Mt. Warren Park Golf Club.

#### **SHOPPING & DINING**

Windaroo IGA provides easy access to your daily necessities, while nearby Beenleigh is home to large retail outlets including Coles, Woolworths, Aldi, Bi-Lo and Big W.

Local markets such as the Early Bird and Breakfast Markets in Beenleigh provide a unique shopping experience with a community feel.

An array of cafés and restaurants spanning all cuisines from Chinese to Mexican and everything in between will satisfy all your cravings. Enjoy a delicious meal at the Windaroo Tavern while the kids have fun in the dedicated kids' zone or pick up a world-famous pie from Yatala Pies.

### TRANSPORT

Bahrs Scrub is serviced by TransLink bus services, as well as the nearby Beenleigh train station. Other nearby train stations include Edens Landing train station, Holmview train station and Bethania train station.

#### **MEDICAL**

You will find a number of medical centres, private GPs and hospitals in the surrounding suburbs.

- Doctors @ Windaroo
- Main Street Medical & Dental Centre Beenleigh
- Beenleigh Family Practice
- Beenleigh Community Health Centre
- All Care Beenleigh Medical and Dental
- Logan Hospital