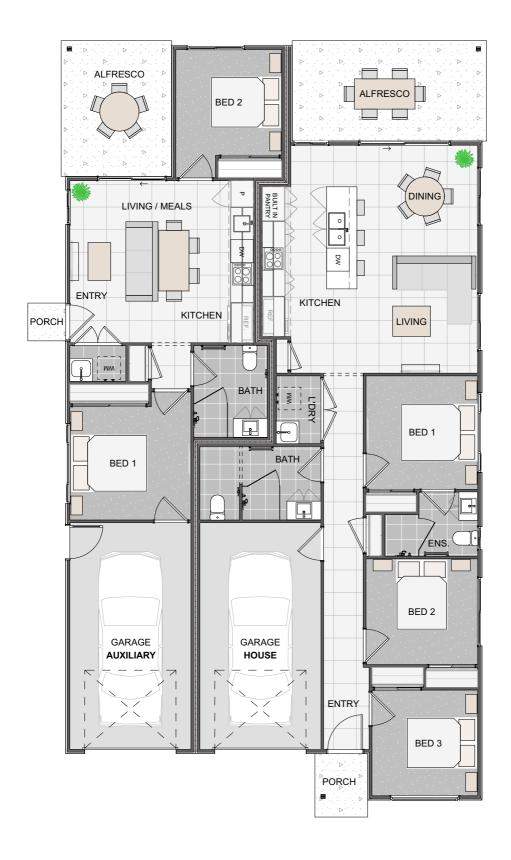

dream into action, our experienced team will be here to guide you. From helping you choose the ideal land parcel to coordinating your build, we'll be here to help you every step of the way.

### WHY CHOOSE LOGAN?



Located in the heart of south-east Queensland, Logan is one of the state's fastest growing regions, with a projected 50% population increase of 548,000 residents over the next 20 years.

This projection has already seen more than \$18 billion of publicly funded projects started so far,

panomaraestate.com.au

in order to support the booming residential population of what is predicted to be the second fastest growing city in the state.

A number of infrastructure upgrades and developments have also been launched in order to facilitate this growth.



## PANORAMA

BAHRS SCRUE





### PANORAMA ESTATE STAGE 4C

LOT 136 VOLKER CIRCUIT, BAHRS SCRUB QLD.