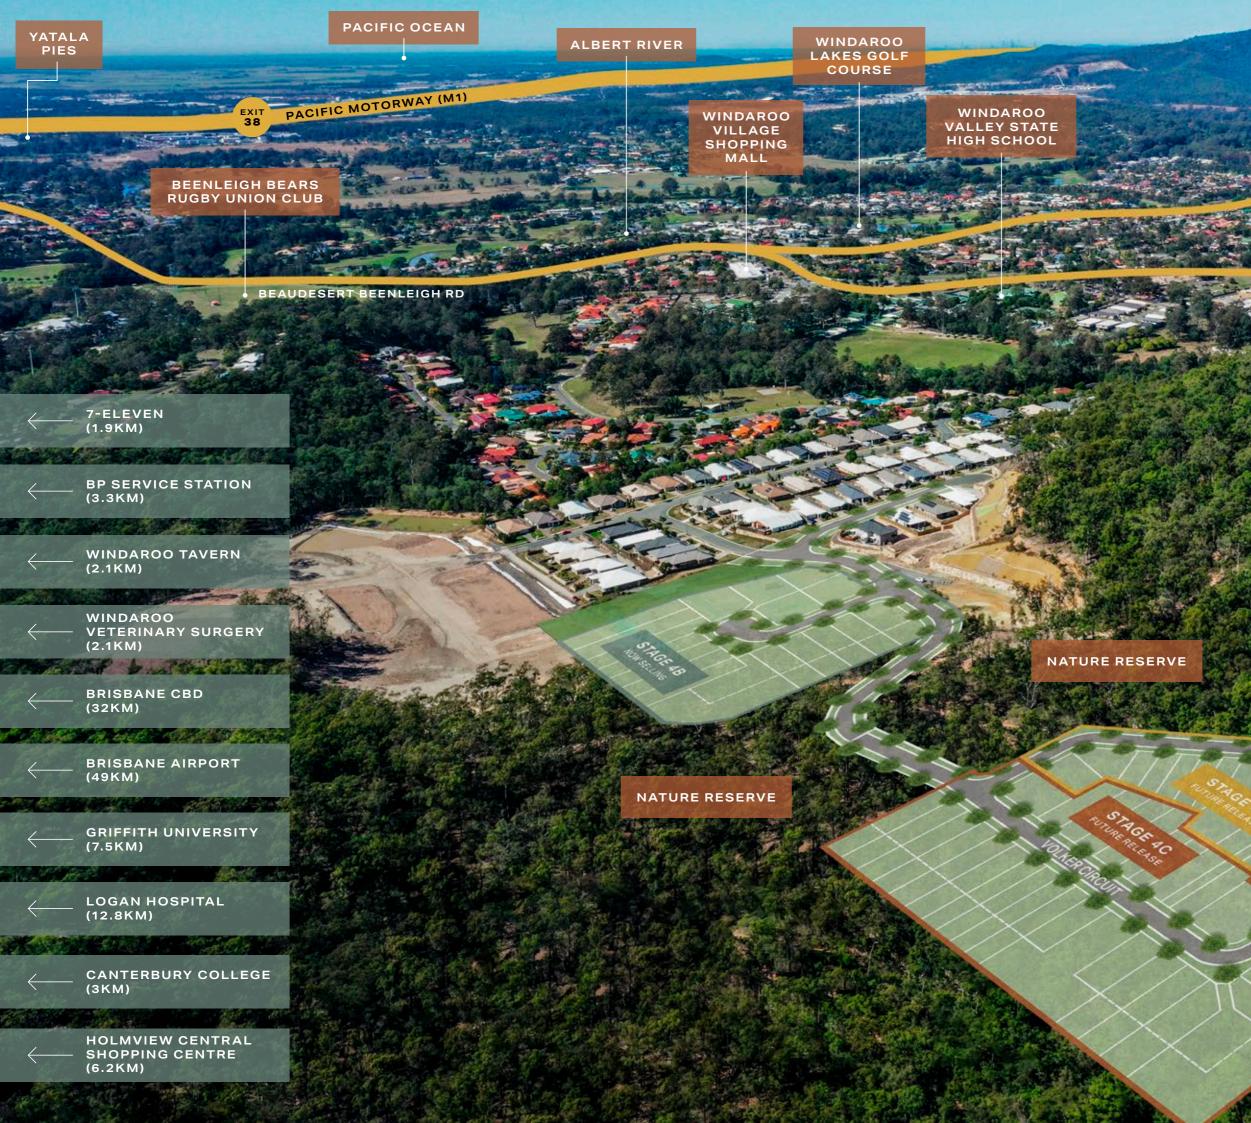

### EVERYTHING YOU NEED AT YOUR FINGERTIPS

#### **EDUCATION**

Windaroo Valley High School and Windaroo Primary School provide state school education from Prep - Year 12, while a number of private and independent schools in the area offer additional educational facilities. The Metropolitan South Institute of TAFE is located in nearby Meadowbrook, which is accessible via train from Beenleigh

#### **SPORTS &** RECREATION

It's easy to be active here at Panorama Bahrs Scrub. Whether you like to hike, bike or run, you will find everything you need right at your doorstep. Avid golfers will enjoy the close proximity to Windaroo Lakes Gold Club and Mt. Warren Park Golf Club.

#### **SHOPPING & DINING**

Windaroo IGA provides easy access to your daily necessities, while nearby Beenleigh is home to large retail outlets including Coles, Woolworths, Aldi, Bi-Lo and Big W.

Local markets such as the Early Bird and Breakfast Markets in Beenleigh provide a unique shopping experience with a community feel.

### TRANSPORT

Bahrs Scrub is serviced by TransLink bus services, as well as the nearby Beenleigh train station. Other nearby train stations include Edens Landing train station, Holmview train station and Bethania train station.

#### **MEDICAL**

You will find a number of medical centres, private GPs and hospitals in the surrounding suburbs.

- Doctors @ Windaroo
- Main Street Medical & Dental Centre Beenleigh
- Beenleigh Family Practice
- Beenleigh Community Health Centre
- All Care Beenleigh Medical and Dental
- Logan Hospital