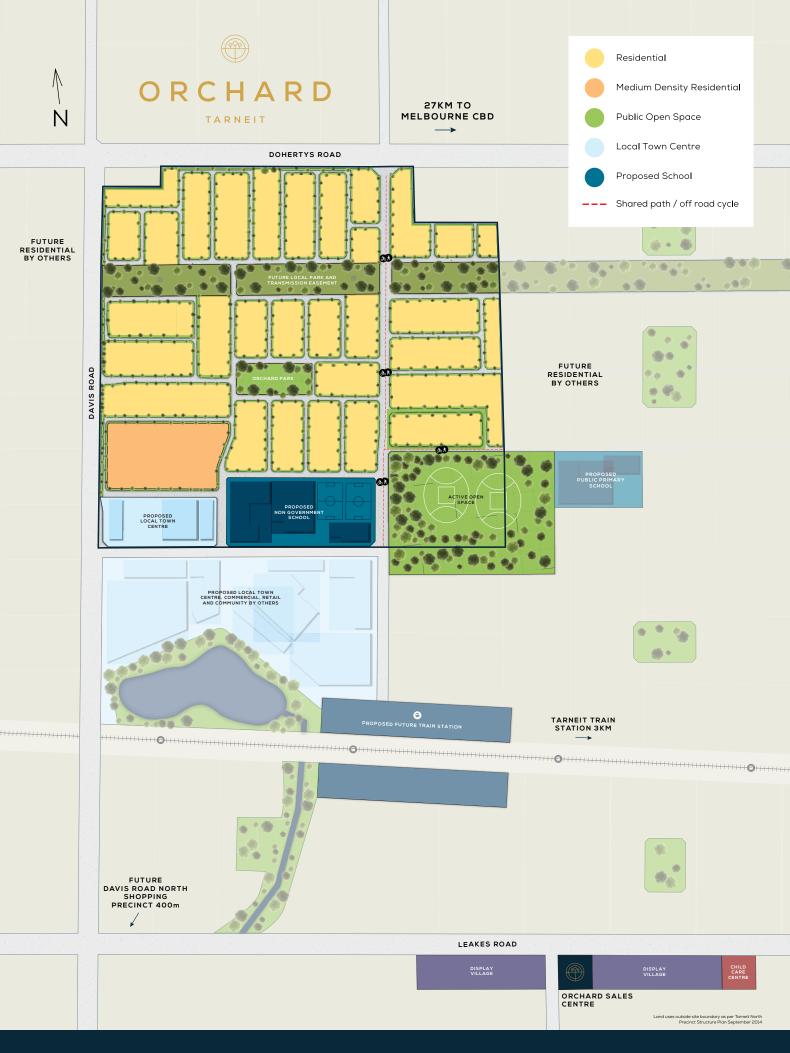

## A place to grow.

1

Be part of a prestigious new masterplanned community at Orchard Tarneit. Offering a superb balance of parkland and urban spaces, excellent transportation links and a school, this is your opportunity to thrive in a place truly cultivated for living.

With extensive amenities at your door and Melbourne CBD a mere 27kms away, everything you need is right here at Orchard Tarneit.

### The good life, at your fingertips.

At Dahua, we live to create thriving communities. Through our commitment to providing enduring neighbourhoods in partnership with the most reputable local experts, our deeply considered urban and architectural designs enable us to create beautiful places where people can experience life in all its richness, today and into the future.