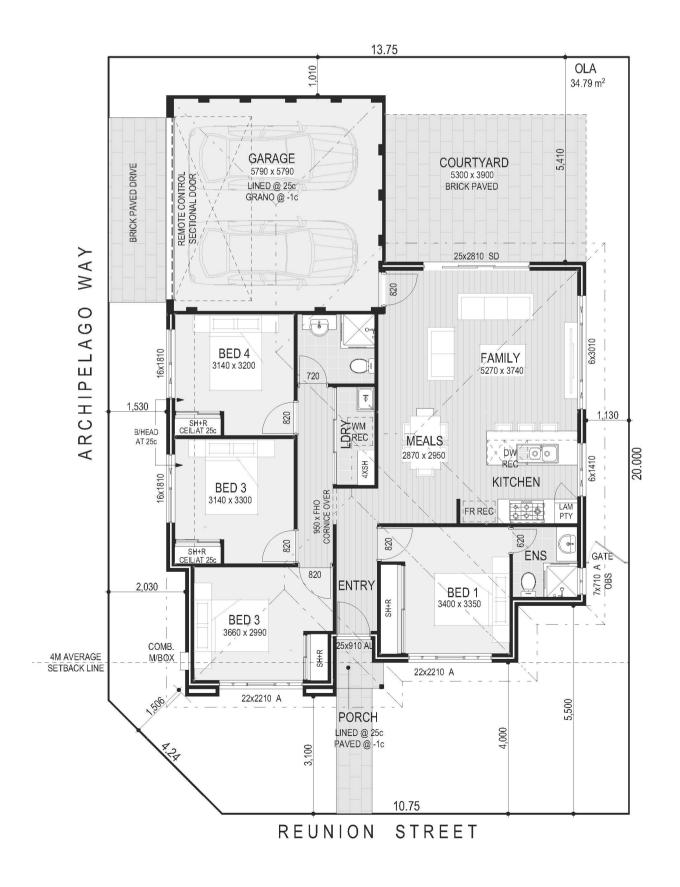

# THE ESTATE AND PLANS

Be the first to secure an ocean view homesite with Nautic Estates newest release. Start your new adventure with Lots from 208-774m². Nautic Estate is your rare chance to join an exclusive, boutique community in Two Rocks surrounded by pristine coastline, rolling parklands and Norfolk pines, just 50 minutes north of Perth. With a limited curation of new release ranging from 200sqm to 530sqm, now you can build your dream home in a dream location, whatever you want it to be.

Each lot comes fully serviced, including mains gas and fibre-optic cable. Simply select the lot you love, match it with your dream home design, and float away on the dreamy Nautic lifestyle.