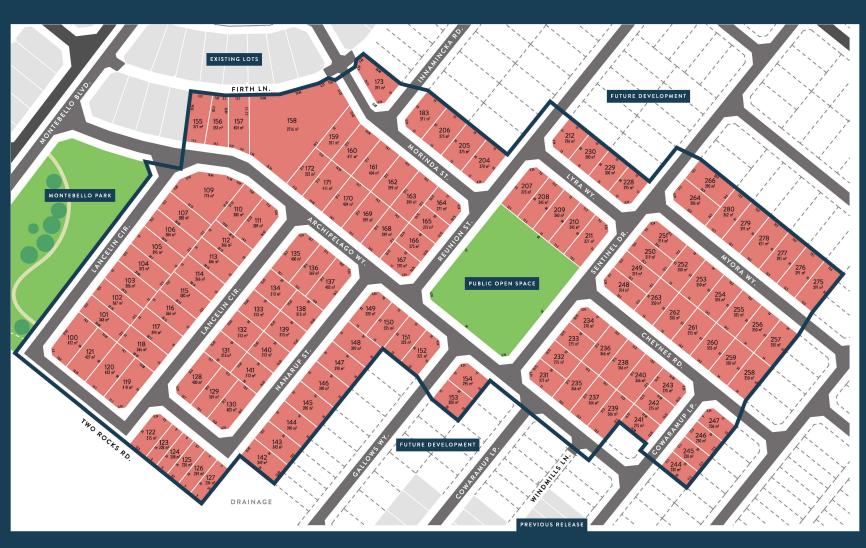

# THE MASTERPLAN

### STAGE 1 RELEASE PLAN

ESTATE

- STAGE 1 RELEASE
- EXISTING LOTS
- FUTURE DEVELOPMENT

All dimensions and areas are subject to survey.

The particulars of this plan are supplied for identification purpose only and shall not be taken as a representation in any aspect on the part of the vendor or its agents. Authorities should be consulted when services are contained within lot boundaries as building restrictions may apply. All retaining walls, sefvices and associated easements are shown exaggerated for legibility. Trees are indicative only.