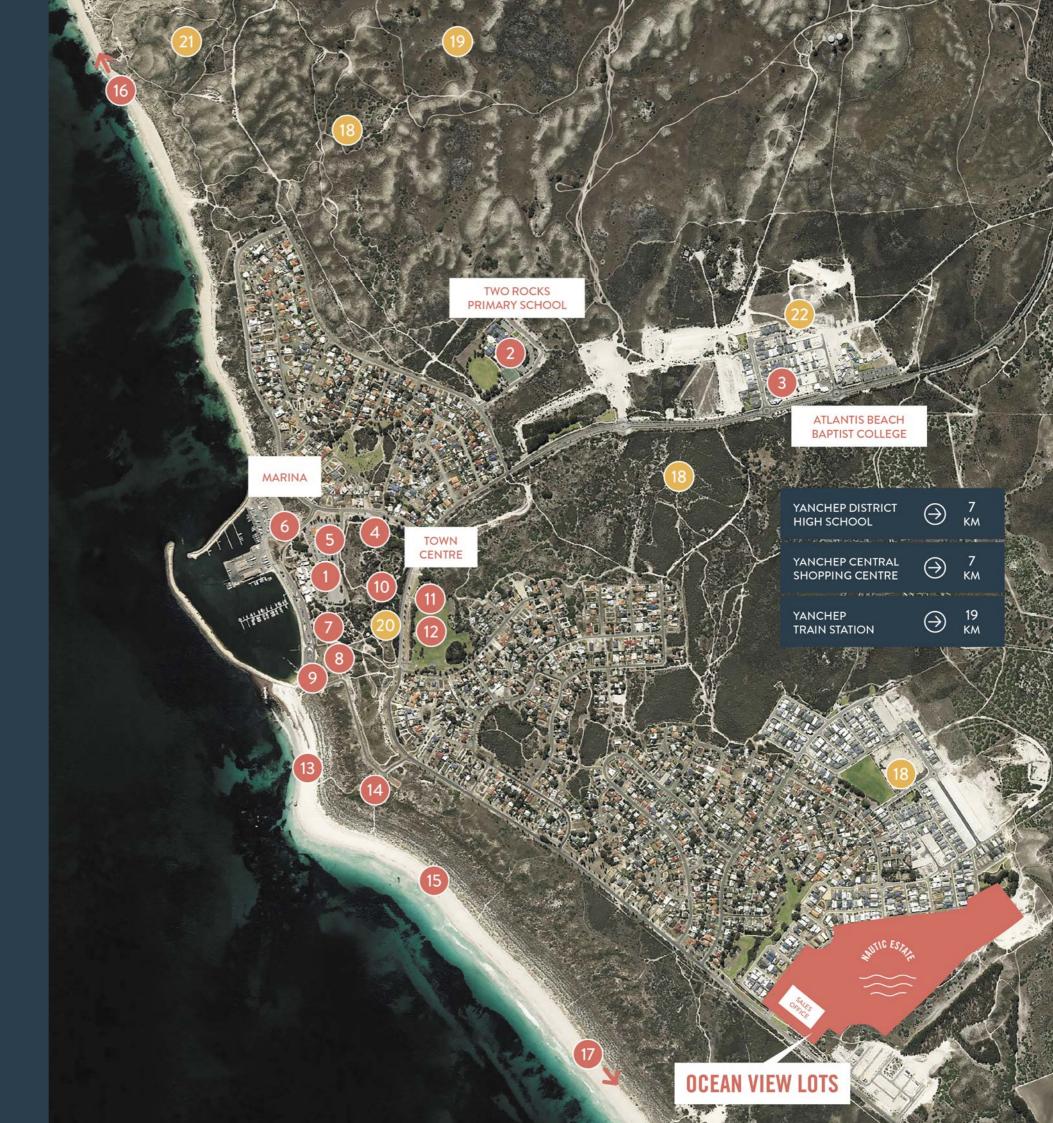

### LOCAL AMENITIES + SERVICES

### 1. TOWN CENTRE

- Neptune's Cafe
- Two Rocks Tavern
- Oscars & Sor
- The Pickled Herring
- IGA
- Oven Door Baker
- Travel Agent
- Pharmacy
- Newsager
- Post Office
- Real Estate
- Bottle Shop
- Hair & Beauty
- Gyr
- Two Rocks Medical Centre
- · Newsagent & Gifts
- Wellness Centr
- 2. TWO ROCKS PRIMARY SCHOOL
- 3. ATLANTIS BEACH BAPTIST COLLEGE
- 4. JUNIPER HEALTH & TWO ROCKS DENTAL
- 5. BUS SERVICE
- 6. MARINA
- 7. YACHT CLUB

- 8. SEA RESCUE
- 9. BOAT RAMP
- 10. KING NEPTUNE STATUE
- 11. COMMUNITY CENTRE & LIBRARY
- 12. SKATE PARK
- 13. DOG BEACH
- 14. LEEMAN'S LANDING
- 15. SWIMMING BEACH
- 16. DURRS SURF
- 17. THE SPOT SURF BREAK

#### **FUTURE DEVELOPMENTS**

- 18. FUTURE PRIMARY SCHOOL
- 19. PUBLIC HIGH SCHOOL
- 20. FUTURE SHOPPING CENTRE
- 21. FUTURE SHOPPING DISTRICT
- 22. FUTURE DISTRICT CENTRE

Two Rocks feels like a dream coastal retreat – away from it all yet effortlessly connected to modern living. Hidden away up the northern coast just 50 minutes from Perth lies a rejuvenating coastal haven awash in natural beauty. Two Rocks has flourished over the years into a vibrant destination where friendly neighbourhoods, modern amenities and quirky cafes spill into more than 4km of pristine Indian Ocean coastline begging to be explored.