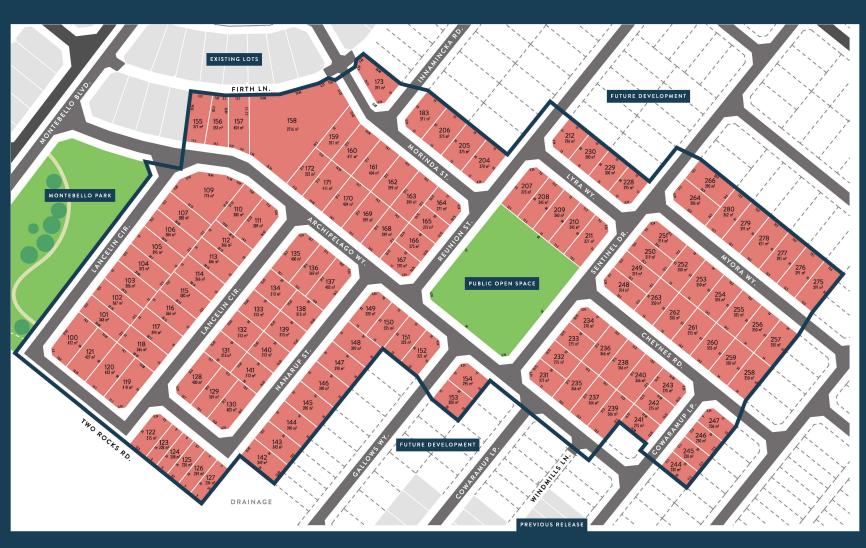

# THE ESTATE AND PLANS

Be the first to secure an ocean view homesite with Nautic Estates newest release. Start your new adventure with Lots from 208-774m². Nautic Estate is your rare chance to join an exclusive, boutique community in Two Rocks surrounded by pristine coastline, rolling parklands and Norfolk pines, just 50 minutes north of Perth. With a limited curation of new release ranging from 200sqm to 530sqm, now you can build your dream home in a dream location, whatever you want it to be.

Each lot comes fully serviced, including mains gas and fibre-optic cable. Simply select the lot you love, match it with your dream home design, and float away on the dreamy Nautic lifestyle.

# THE MASTERPLAN

### STAGE 1 RELEASE PLAN

ESTATE

- STAGE 1 RELEASE
- EXISTING LOTS
- FUTURE DEVELOPMENT

All dimensions and areas are subject to survey.

The particulars of this plan are supplied for identification purpose only and shall not be taken as a representation in any aspect on the part of the vendor or its agents. Authorities should be consulted when services are contained within lot boundaries as building restrictions may apply. All retaining walls, sefvices and associated easements are shown exaggerated for legibility. Trees are indicative only.