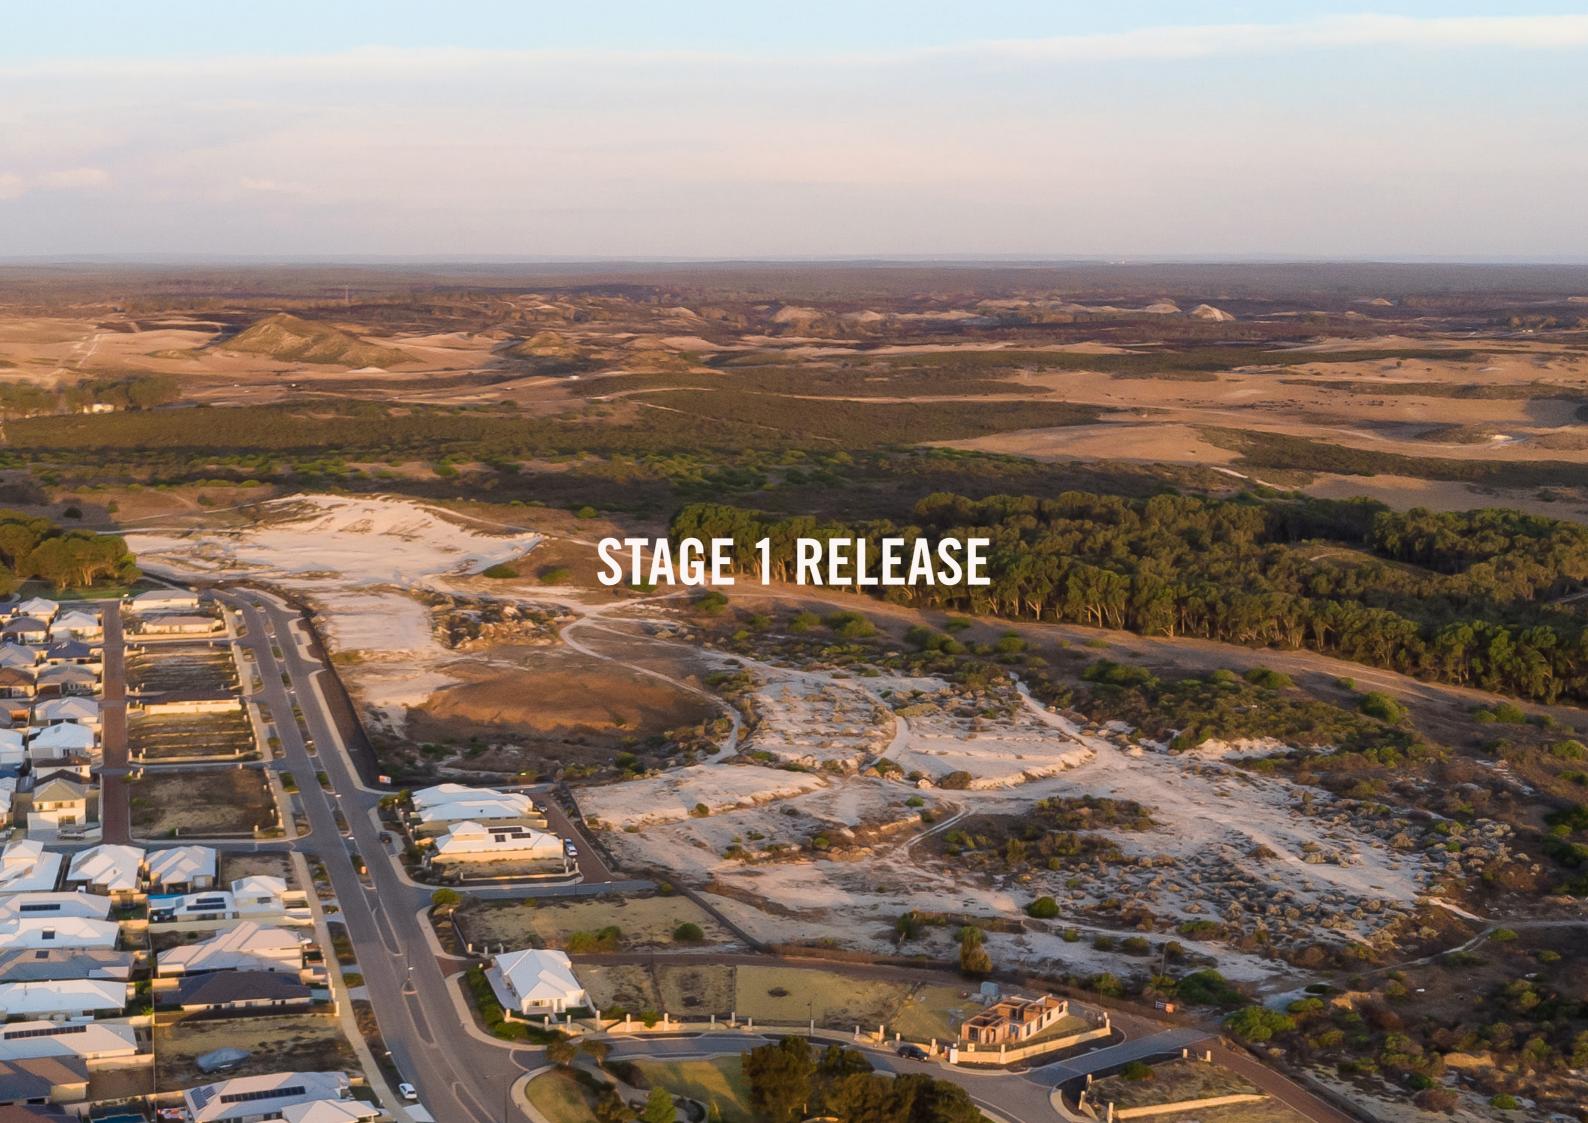

# THE ESTATE AND PLANS

Be the first to secure an ocean view homesite with Nautic Estates newest release. Start your new adventure with Lots from 208-774m². Nautic Estate is your rare chance to join an exclusive, boutique community in Two Rocks surrounded by pristine coastline, rolling parklands and Norfolk pines, just 50 minutes north of Perth. With a limited curation of new release ranging from 200sqm to 530sqm, now you can build your dream home in a dream location, whatever you want it to be.

### STAGE 1 RELEASE PLAN

ESTATE

- STAGE 1 RELEASE
- EXISTING LOTS
- FUTURE DEVELOPMENT

All dimensions and areas are subject to survey.

The particulars of this plan are supplied for identification purpose only and shall not be taken as a representation in any aspect on the part of the vendor or its agents. Authorities should be consulted when services are contained within lot boundaries as building restrictions may apply. All retaining walls, sefvices and associated easements are shown exaggerated for legibility. Trees are indicative only.