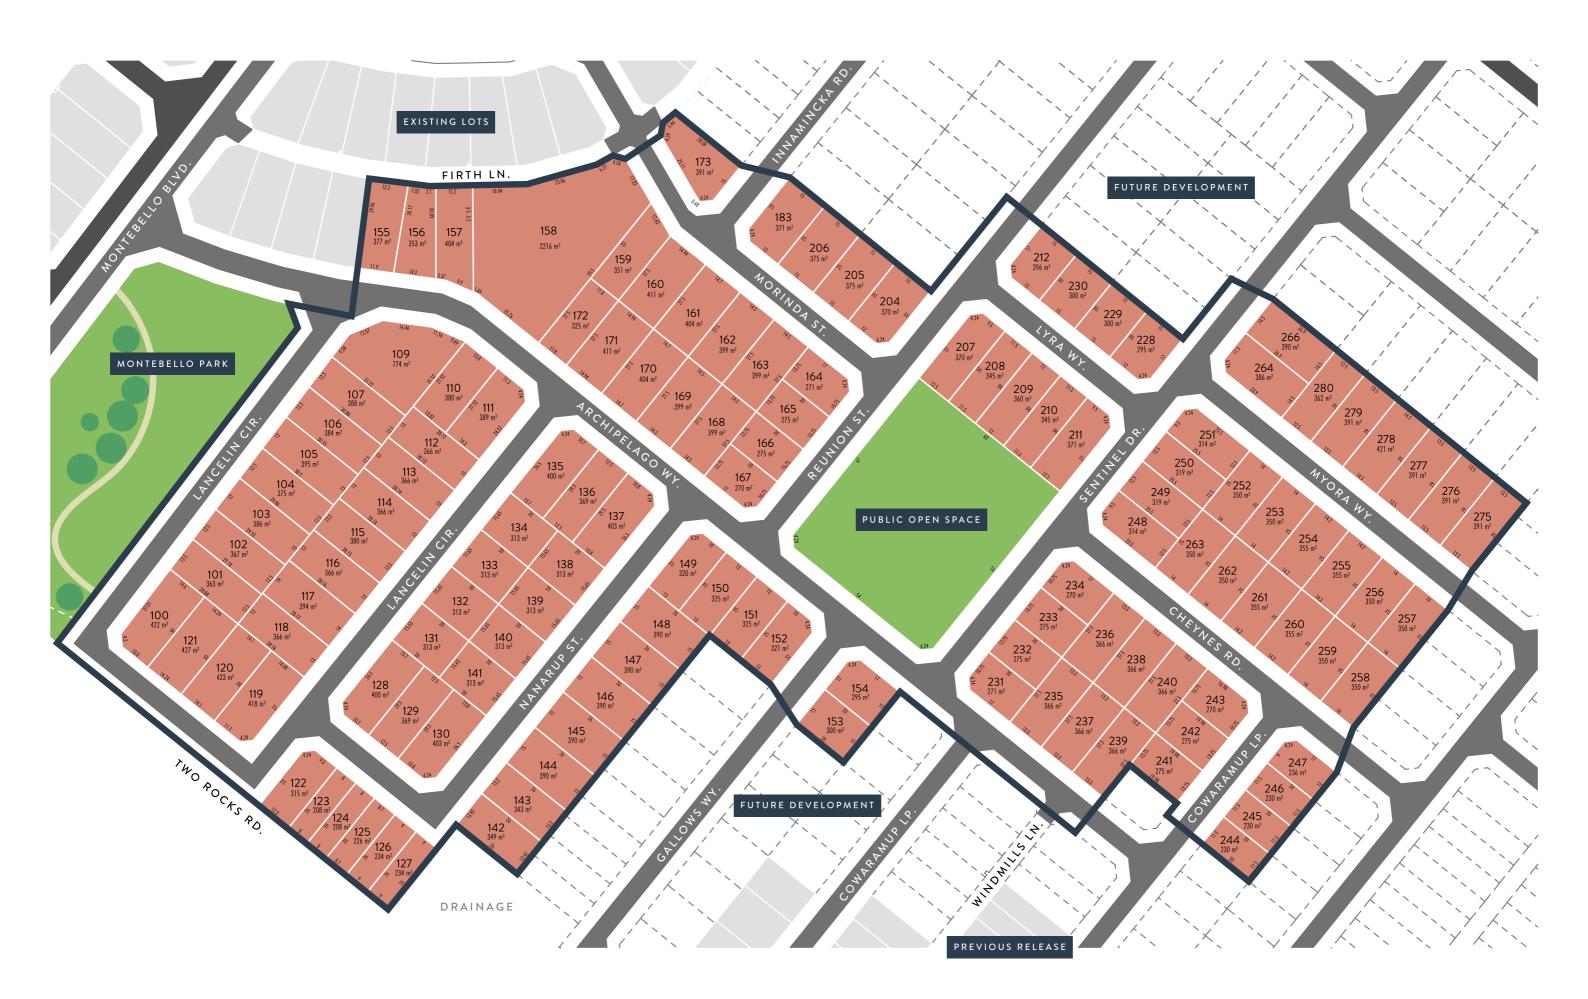

# THE ESTATE AND PLANS

Be the first to secure an ocean view homesite with Nautic Estates newest release. Start your new adventure with Lots from 208-774m². Nautic Estate is your rare chance to join an exclusive, boutique community in Two Rocks surrounded by pristine coastline, rolling parklands and Norfolk pines, just 50 minutes north of Perth. With a limited curation of new release ranging from 200sqm to 530sqm, now you can build your dream home in a dream location, whatever you want it to be.

Each lot comes fully serviced, including mains gas and fibre-optic cable. Simply select the lot you love, match it with your dream home design, and float away on the dreamy Nautic lifestyle.

### STAGE 1 RELEASE PLAN

ESTATE

- STAGE 1 RELEASE
- EXISTING LOTS
- FUTURE DEVELOPMENT

All dimensions and areas are subject to survey.

The particulars of this plan are supplied for identification purpose only and shall not be taken as a representation in any aspect on the part of the vendor or its agents. Authorities should be consulted when services are contained within lot boundaries as building restrictions may apply. All retaining walls, sefvices and associated easements are shown exaggerated for legibility. Trees are indicative only.