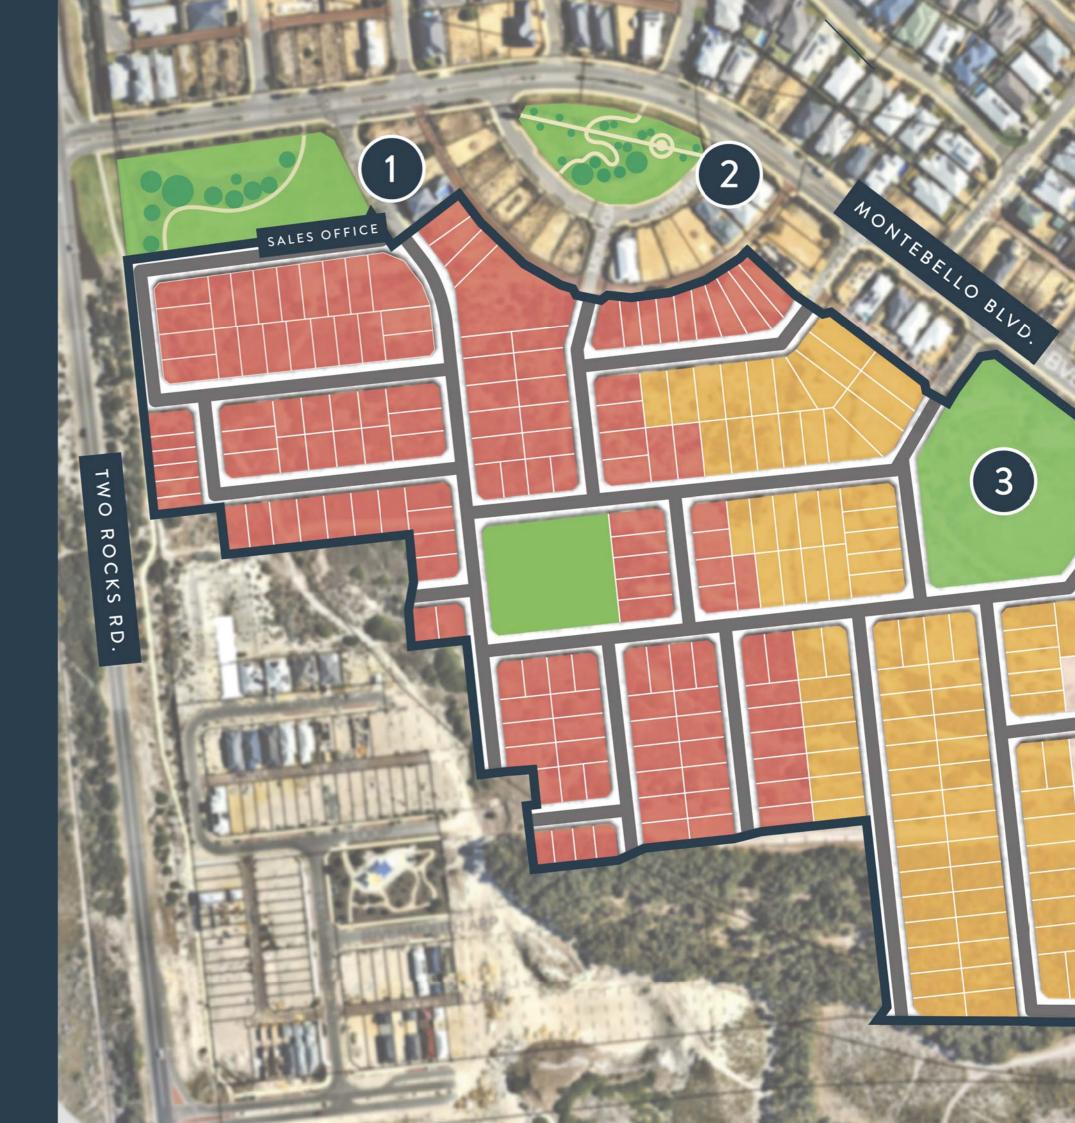

# THE MASTERPLAN

### STAGE 1 RELEASE PLAN

ESTATE

- STAGE 1 RELEASE
- EXISTING LOTS
- FUTURE DEVELOPMENT

All dimensions and areas are subject to survey.

The particulars of this plan are supplied for identification purpose only and shall not be taken as a representation in any aspect on the part of the vendor or its agents. Authorities should be consulted when services are contained within lot boundaries as building restrictions may apply. All retaining walls, sefvices and associated easements are shown exaggerated for legibility. Trees are indicative only.