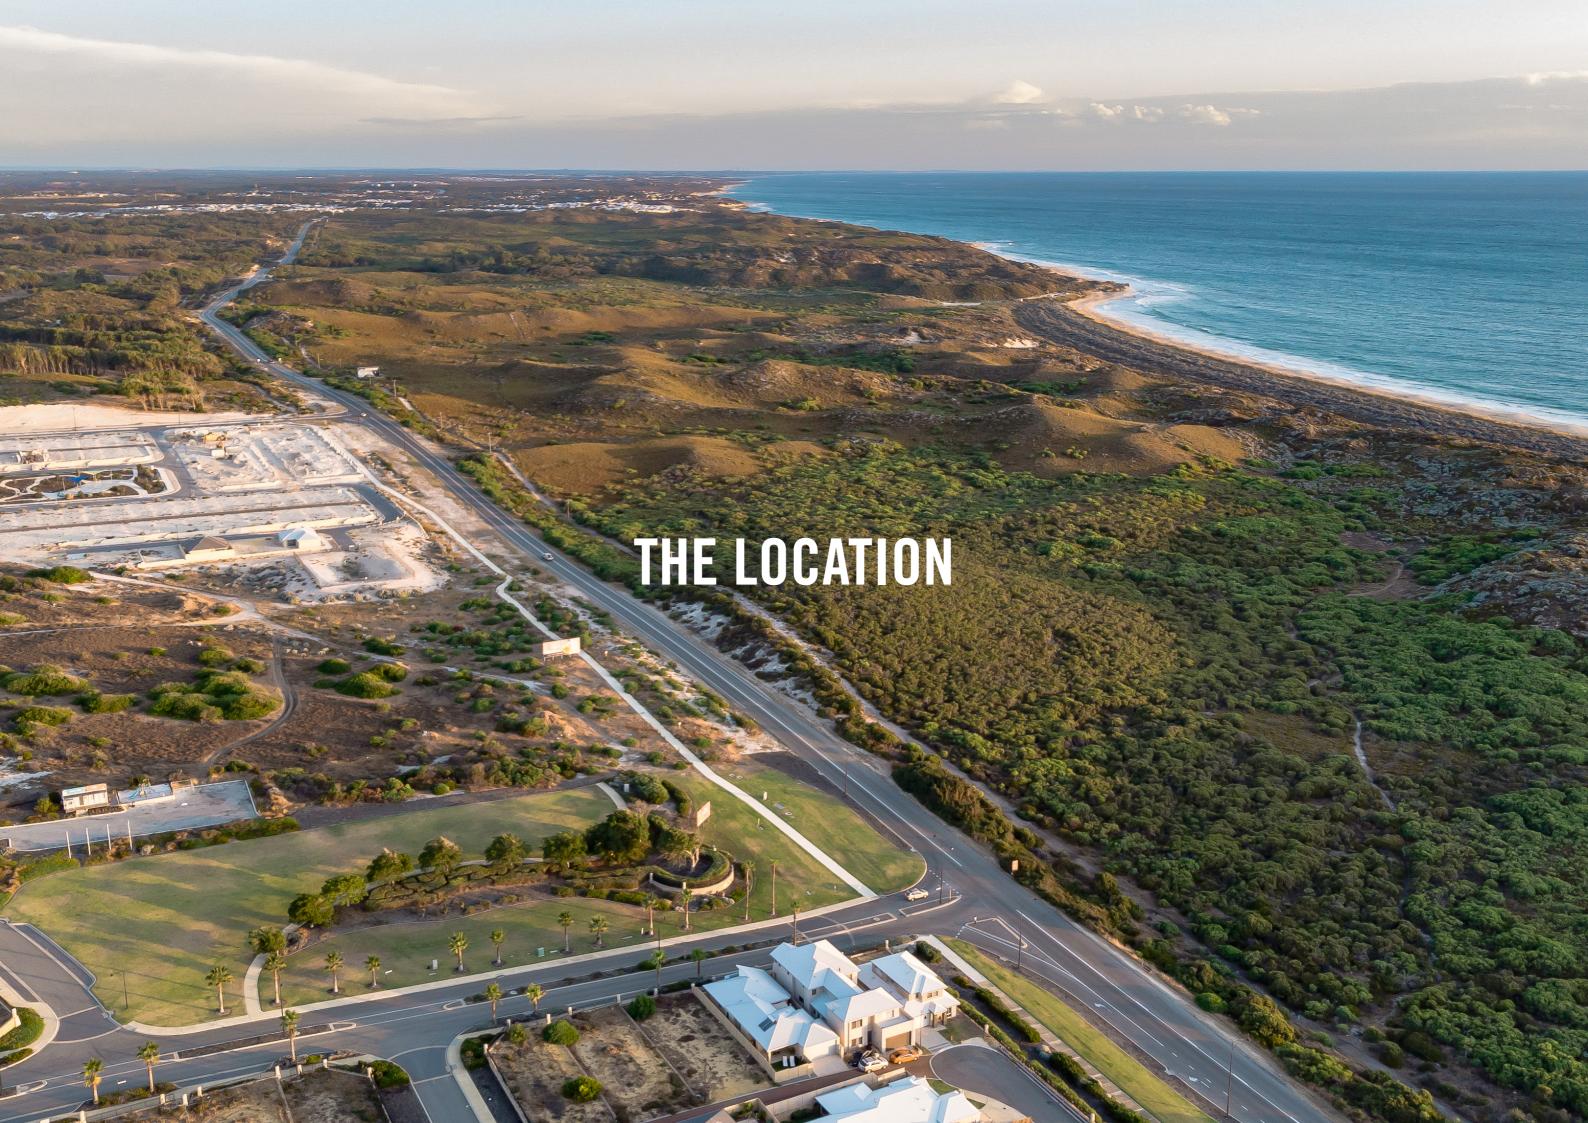

# THE ESTATE AND PLANS

Be the first to secure an ocean view homesite with Nautic Estates newest release. Start your new adventure with Lots from 208-774m². Nautic Estate is your rare chance to join an exclusive, boutique community in Two Rocks surrounded by pristine coastline, rolling parklands and Norfolk pines, just 50 minutes north of Perth. With a limited curation of new release ranging from 200sqm to 530sqm, now you can build your dream home in a dream location, whatever you want it to be.

Each lot comes fully serviced, including mains gas and fibre-optic cable. Simply select the lot you love, match it with your dream home design, and float away on the dreamy Nautic lifestyle.