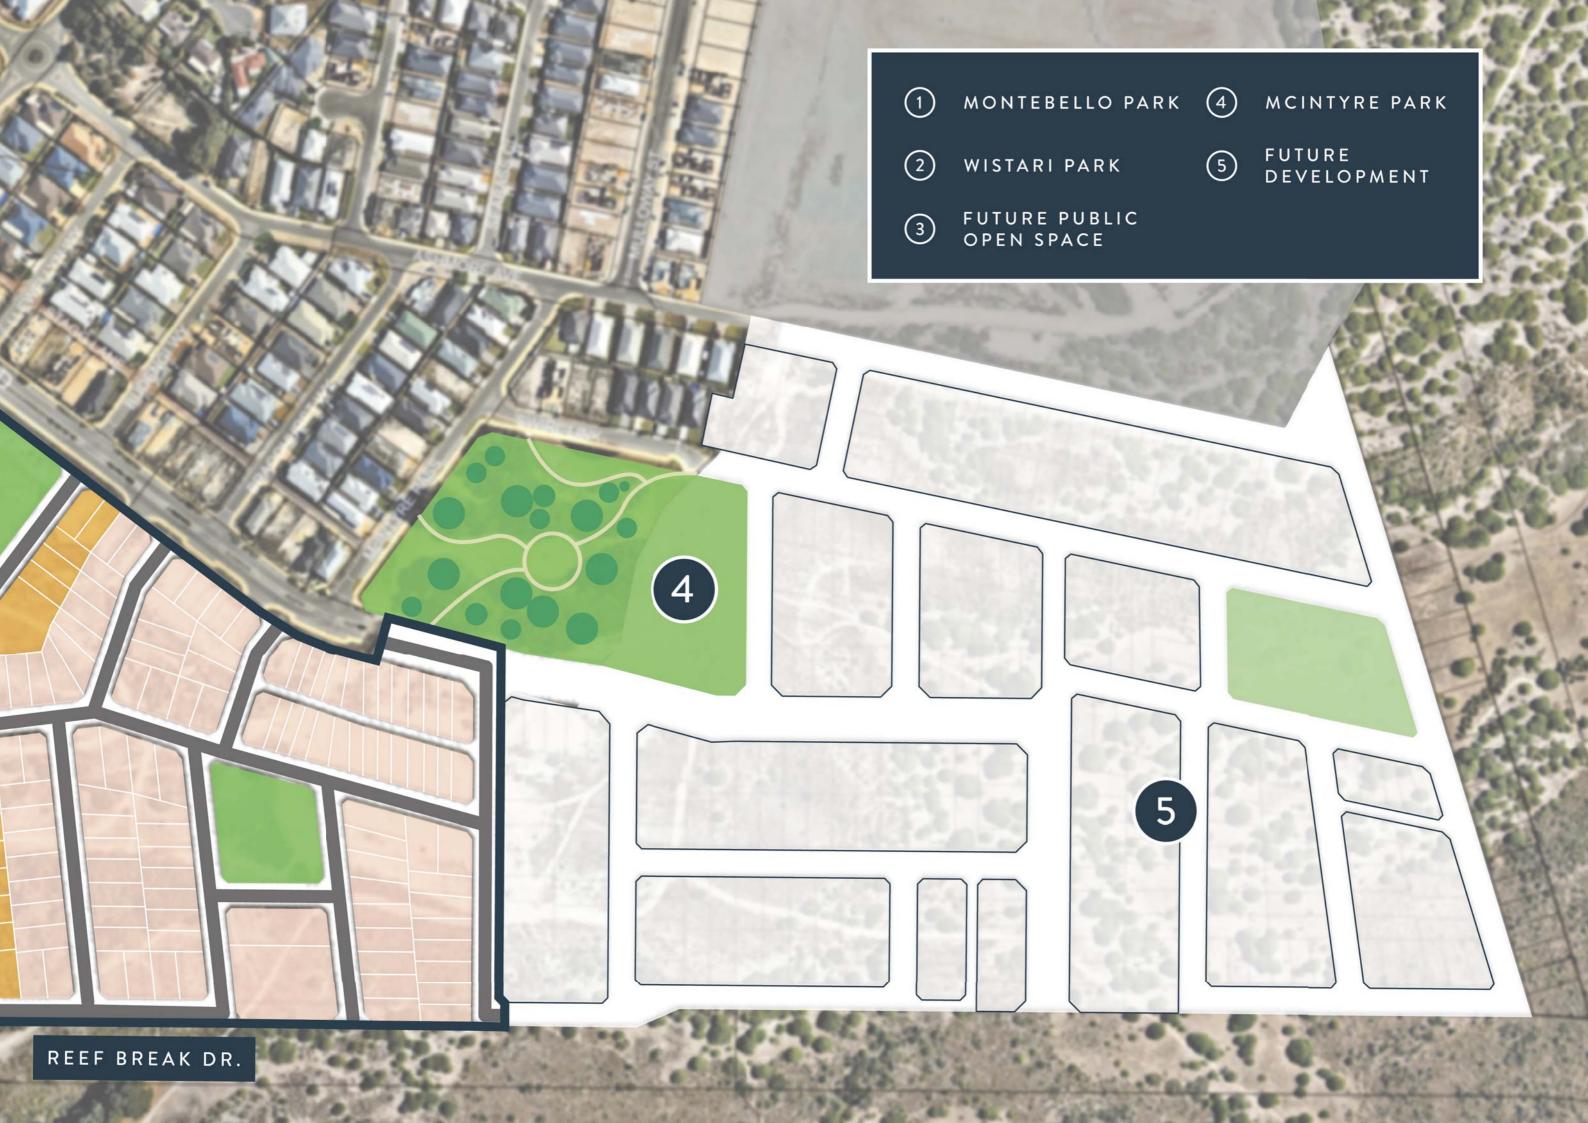

# THE MASTERPLAN

### STAGE 1 RELEASE PLAN

ESTATE

- STAGE 1 RELEASE
- EXISTING LOTS
- FUTURE DEVELOPMENT

All dimensions and areas are subject to survey.

The particulars of this plan are supplied for identification purpose only and shall not be taken as a representation in any aspect on the part of the vendor or its agents. Authorities should be consulted when services are contained within lot boundaries as building restrictions may apply. All retaining walls, sefvices and associated easements are shown exaggerated for legibility. Trees are indicative only.