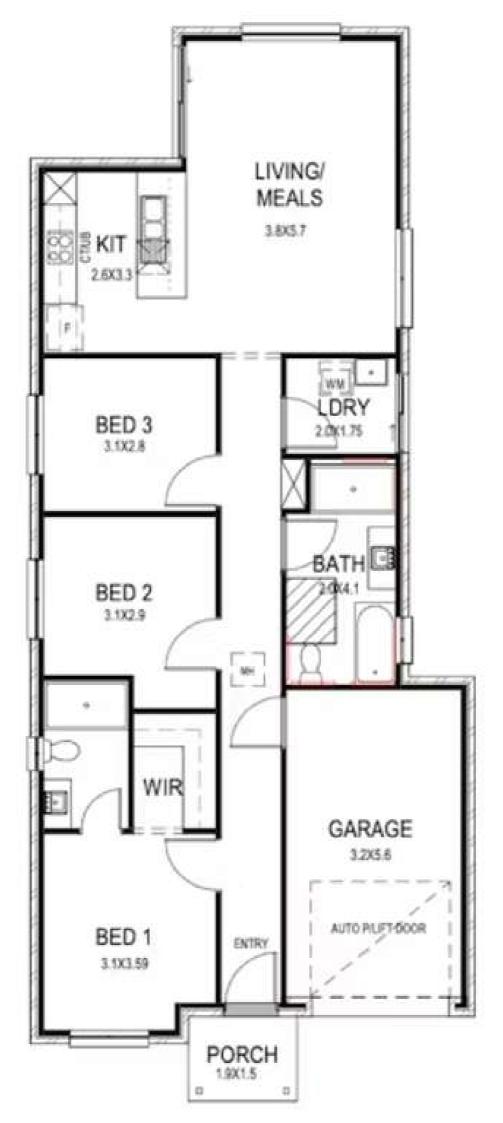

## Inclusions

LED downlights to all main living areas

2700mm ceiling height throughout dwelling as per plan

25 year structural guarantee

Landscaping to front & rear, including letter box, lawn, bark, and plants

Footings and siteworks costs

Fencing to side and rear boundaries as required

Driveway and 900mm concrete paths

5KW Split system airconditioning to main living area Laminate floors to main living area Carpet to bedrooms/ upstairs (if applicable)

600mm oven in stainless steel appliances

Holland blinds to all bedrooms, Vertical blinds to all main living areas excluding wet areas