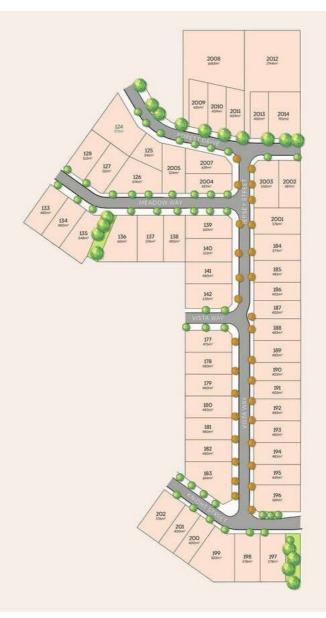

## Stage 1

Allotments ranging from 340m2 to 1700m2+







## **Inclusions**

LED downlights to all main living areas

25 year structural guarantee

Landscaping to front & rear, including letter box, lawn, bark, and plants

Footings and siteworks costs

Fencing to side and rear boundaries as required

Driveway and 900mm concrete paths

5KW Split system airconditioning to main living area

Laminate floors to main living area Carpet to

bedrooms/ upstairs (if applicable)

600mm oven in stainless steel appliances

Holland blinds to all bedrooms, Vertical blinds to all main living areas excluding wet areas