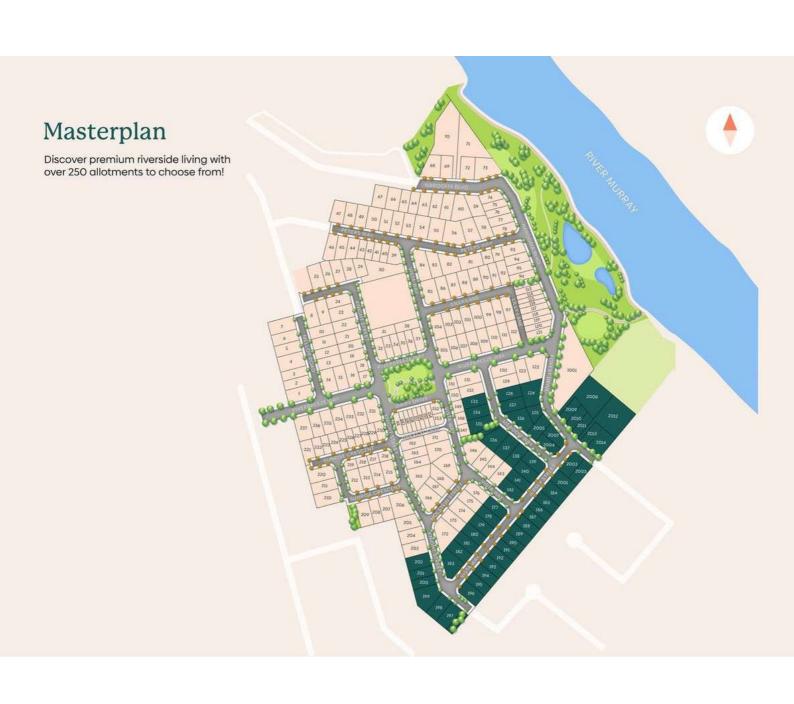

## Stage 1

Allotments ranging from 340m2 to 1700m2+







## **Inclusions**

LED downlights to all main living areas

25 year structural guarantee

Landscaping to front & rear, including letter box, lawn, bark, and plants

Footings and siteworks costs

Fencing to side and rear boundaries as required

Driveway and 900mm concrete paths

5KW Split system airconditioning to main living area

Laminate floors to main living area Carpet to

bedrooms/ upstairs (if applicable)

600mm oven in stainless steel appliances

Holland blinds to all bedrooms, Vertical blinds to all main living areas excluding wet areas