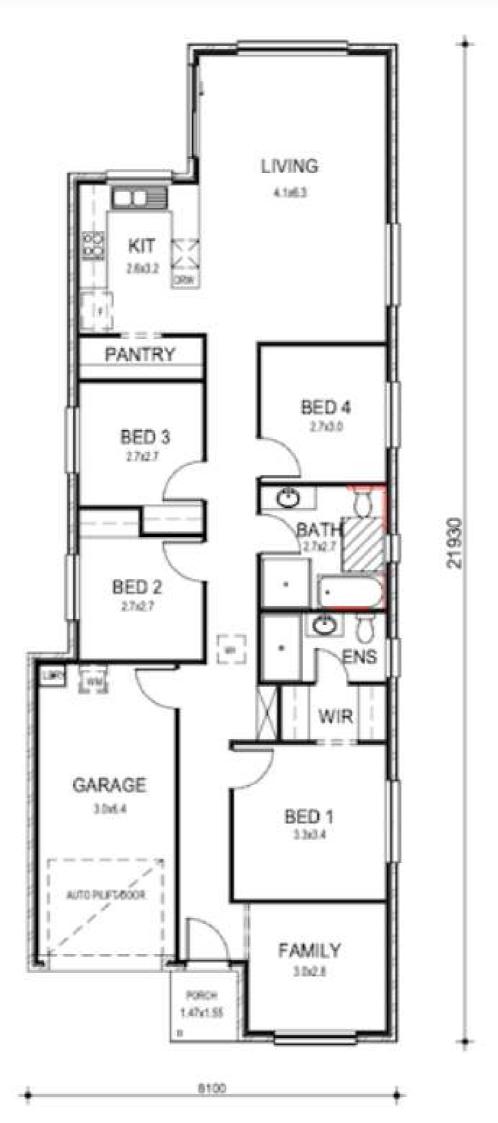

## **Inclusions**

LED downlights to all main living areas

25 year structural guarantee

Landscaping to front & rear, including letter box, lawn, bark, and plants

Footings and siteworks costs

Fencing to side and rear boundaries as required

Driveway and 900mm concrete paths

5KW Split system airconditioning to main living area

Laminate floors to main living area Carpet to

bedrooms/ upstairs (if applicable)

600mm oven in stainless steel appliances

Holland blinds to all bedrooms, Vertical blinds to all main living areas excluding wet areas