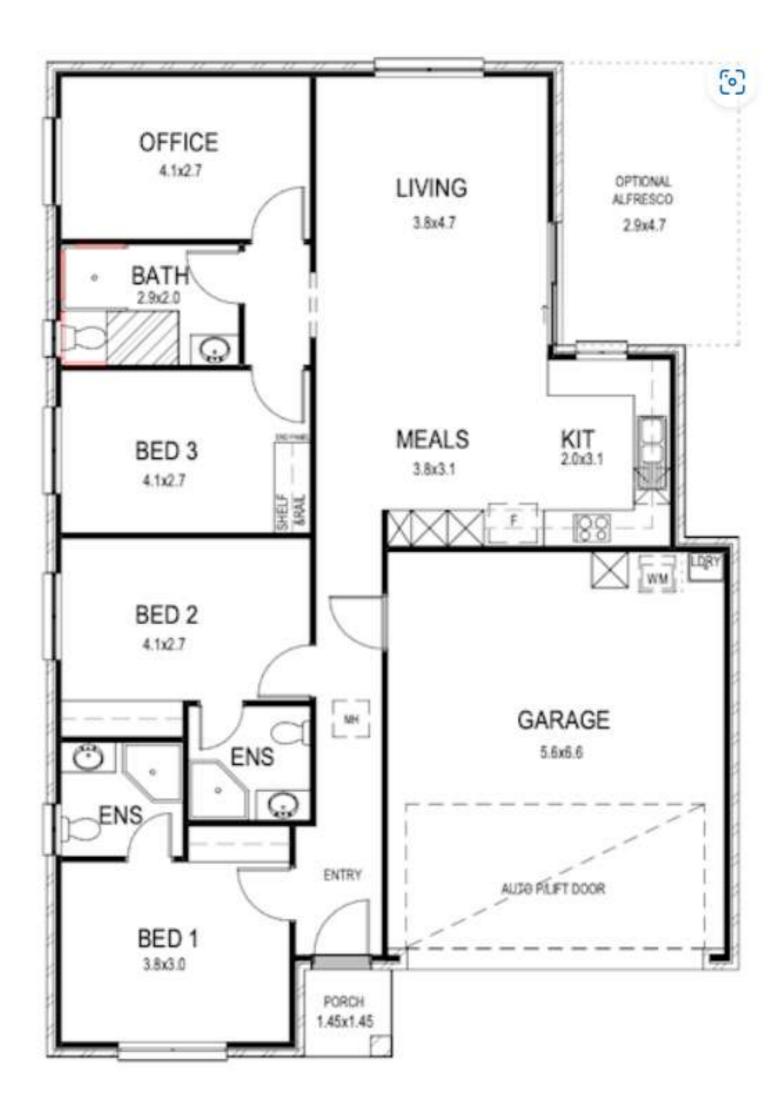

## Masterplan

Discover premium riverside living with over 250 allotments to choose from!





## Inclusions

LED downlights to all main living areas

25 year structural guarantee

Landscaping to front & rear, including letter box, lawn, bark, and plants

Footings and siteworks costs

Fencing to side and rear boundaries as required

Driveway and 900mm concrete paths

5KW Split system airconditioning to main living area

Laminate floors to main living area Carpet to

bedrooms/ upstairs (if applicable)

600mm oven in stainless steel appliances

Holland blinds to all bedrooms, Vertical blinds to all main living areas excluding wet areas