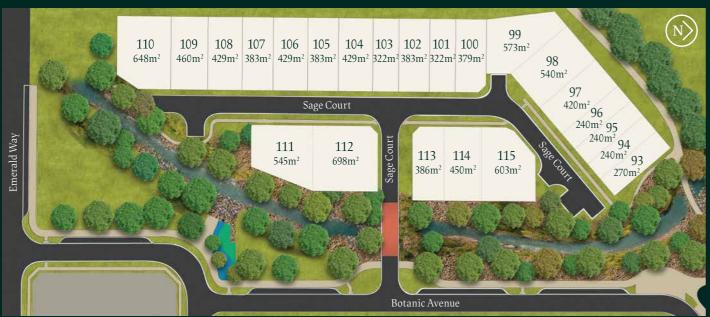

A lush, natural jewel, this exclusive enclave promises a location, a home, and a life at

its very peak. Just 23 premium allotments in a range of sizes, ready for beautifully designed homes, delight in the enticing open spaces and the landscaped creek line.

You're ascended... to your forever home and place. Perfect home. Perfect place. Perfect time.

You are looking at the most limited of opportunities. A distinctly premium address within the tree-filled, exclusive enclave of Mt Barker. Enjoy an intimately designed home that blends seamlessly into the naturally enhanced landscape on your perfectly appointed allotment.