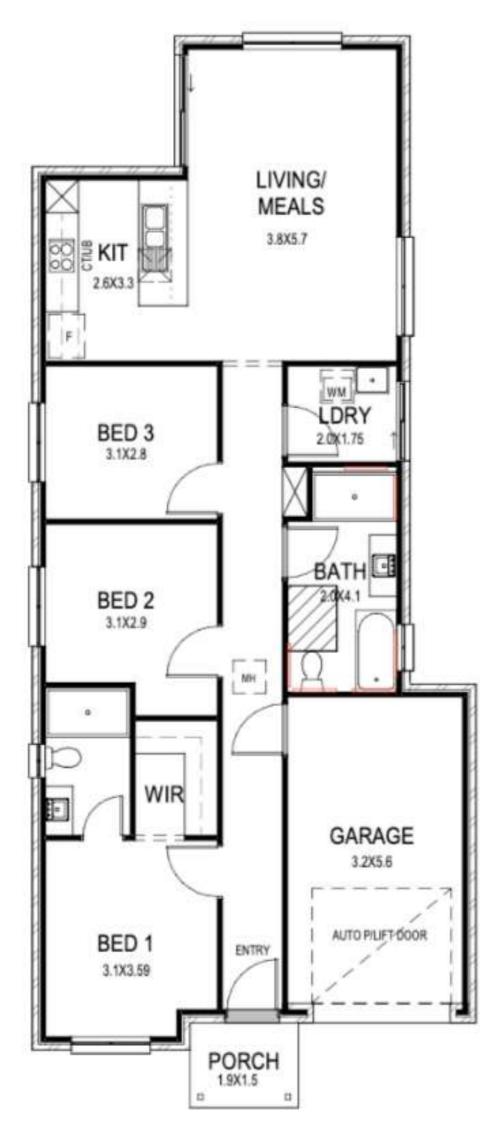

## Inclusions

LED downlights to all main living areas

2700mm ceiling height throughout dwelling as per plan

25 year structural guarantee

Landscaping to front & rear, including letter box, lawn, bark, and plants

Footings and siteworks costs

5000l Rainwater Tank Upgrade

coms

Inclusions to meet Bal 19 Requirements

Fencing to side and rear boundaries as required

Driveway and 900mm concrete paths

5KW Split system airconditioning to main living area

600mm oven in stainless steel appliances

Laminate floors to main living area Carpet to bedrooms/ upstairs (if applicable)

Holland blinds to all bedrooms, Vertical blinds to all main living areas excluding wet areas