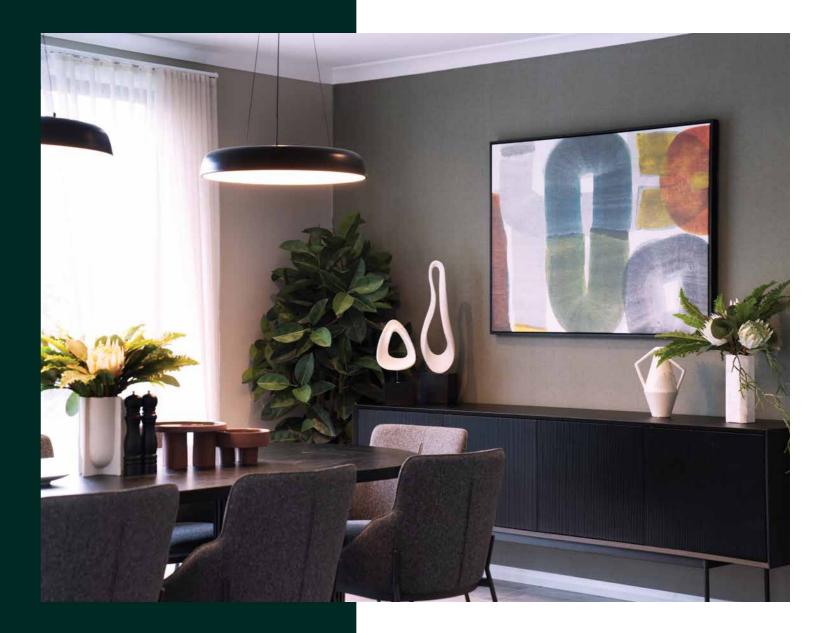

## Inclusions

LED downlights to all main living areas

2700mm ceiling height throughout dwelling as per plan

25 year structural guarantee

Landscaping to front & rear, including letter box, lawn, bark, and plants

600mm oven in stainless steel appliances

Laminate floors to main living area Carpet to bedrooms/ upstairs (if applicable)

Holland blinds to all bedrooms, Vertical blinds to all main living areas excluding wet areas