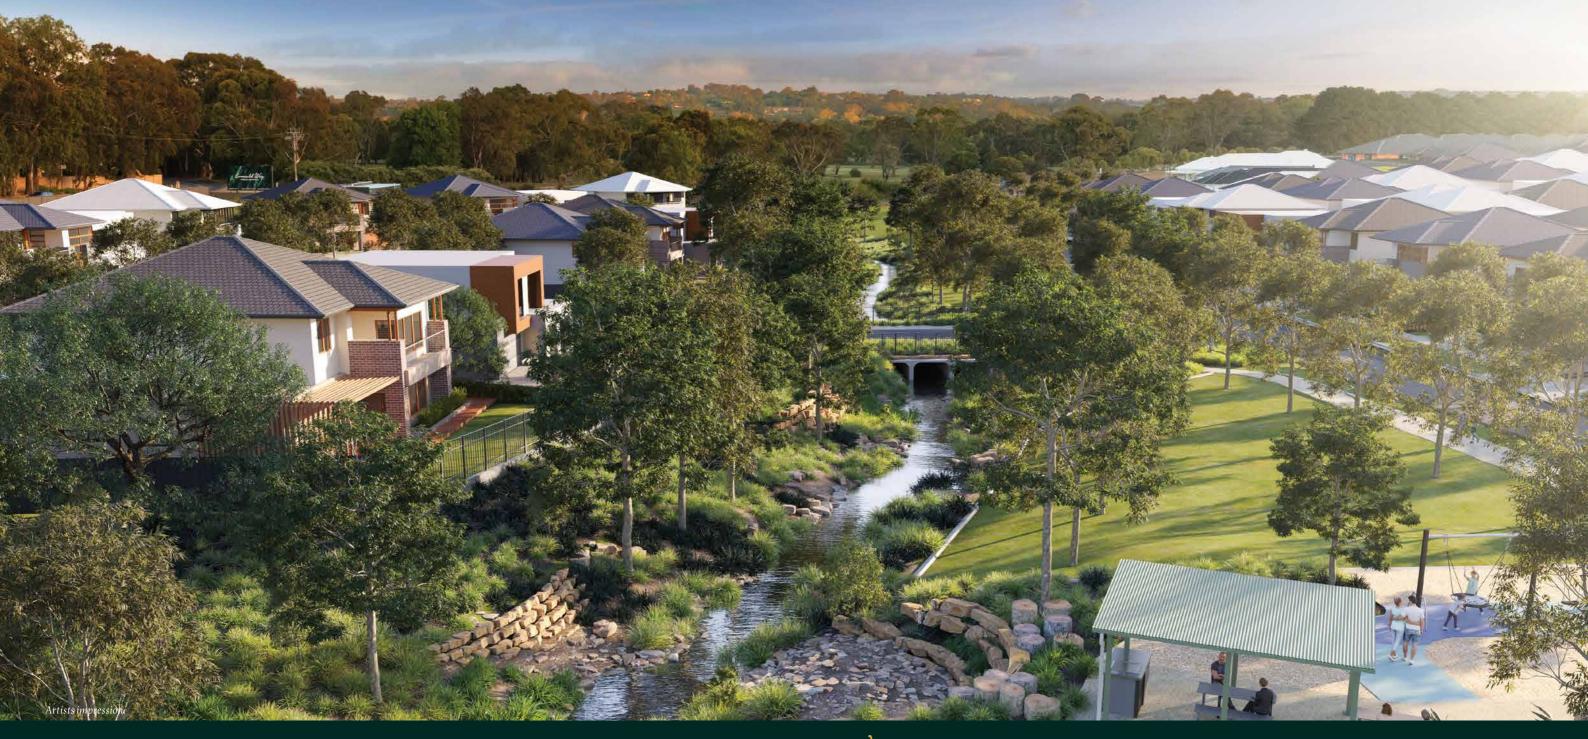

The serenity of a naturally meandering creek line that gives way to inviting green open spaces, manicured fairways and greens next door, calls you outside, filling your lungs with fresh, clean air every day.

He close to perfect.

Nour ascended... to your private enclave and natural heart. Tree

From any one of the front gardens, the natural heart of Nadair is just steps away.

Tree-lined kickabout spaces and sunny open lawns... all connected with spacious walk-ways that go with the flow alongside the natural, linear creek... leading you to the skillion shelter, kids playground and family BBQ facilities. All the ingredients for an engaging community lifestyle if ever there was one.