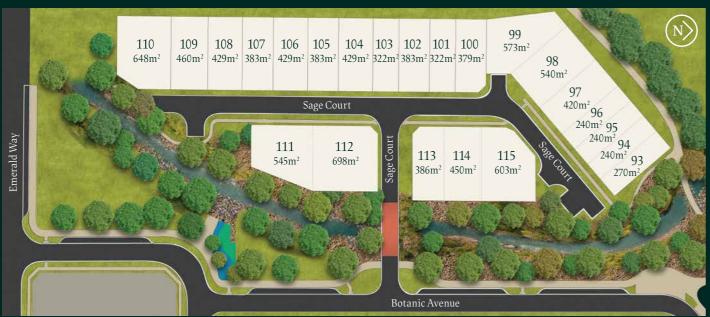

A lush, natural jewel, this exclusive enclave promises a location, a home, and a life at

its very peak. Just 23 premium allotments in a range of sizes, ready for beautifully designed homes, delight in the enticing open spaces and the landscaped creek line.