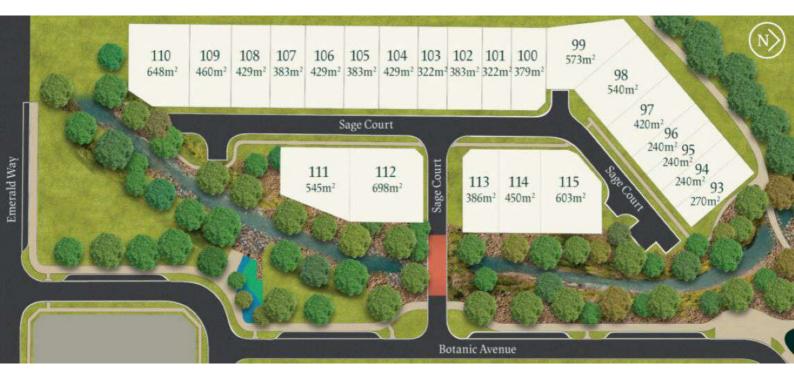

A lush, natural jewel, this exclusive enclave promises a location, a home, and a life at

its very peak. Just 23 premium allotments in a range of sizes, ready for beautifully designed homes, delight in the enticing open spaces and the landscaped creek line.

At last, the perfect place for your forever home. You've ascended.

Freeway

Starker

Wellington Rd

Adelaide Rd

-togb

**NADAIR** 

NadairLiving.com.au 0448 444 266 | sales@propertypeople.com.au *Emerald Way Mt Barker*.