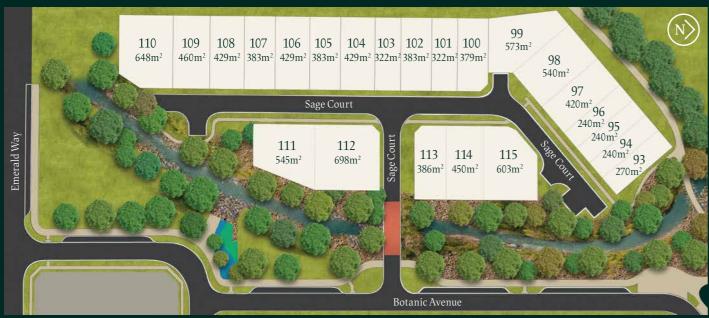

## Howe ascended... to your forever home and place. Perfect home. Ferfect place. Ferfect time.

You are looking at the most limited of opportunities. A distinctly premium address within the tree-filled, exclusive enclave of Mt Barker. Enjoy an intimately designed home that blends seamlessly into the naturally enhanced landscape on your perfectly appointed allotment.