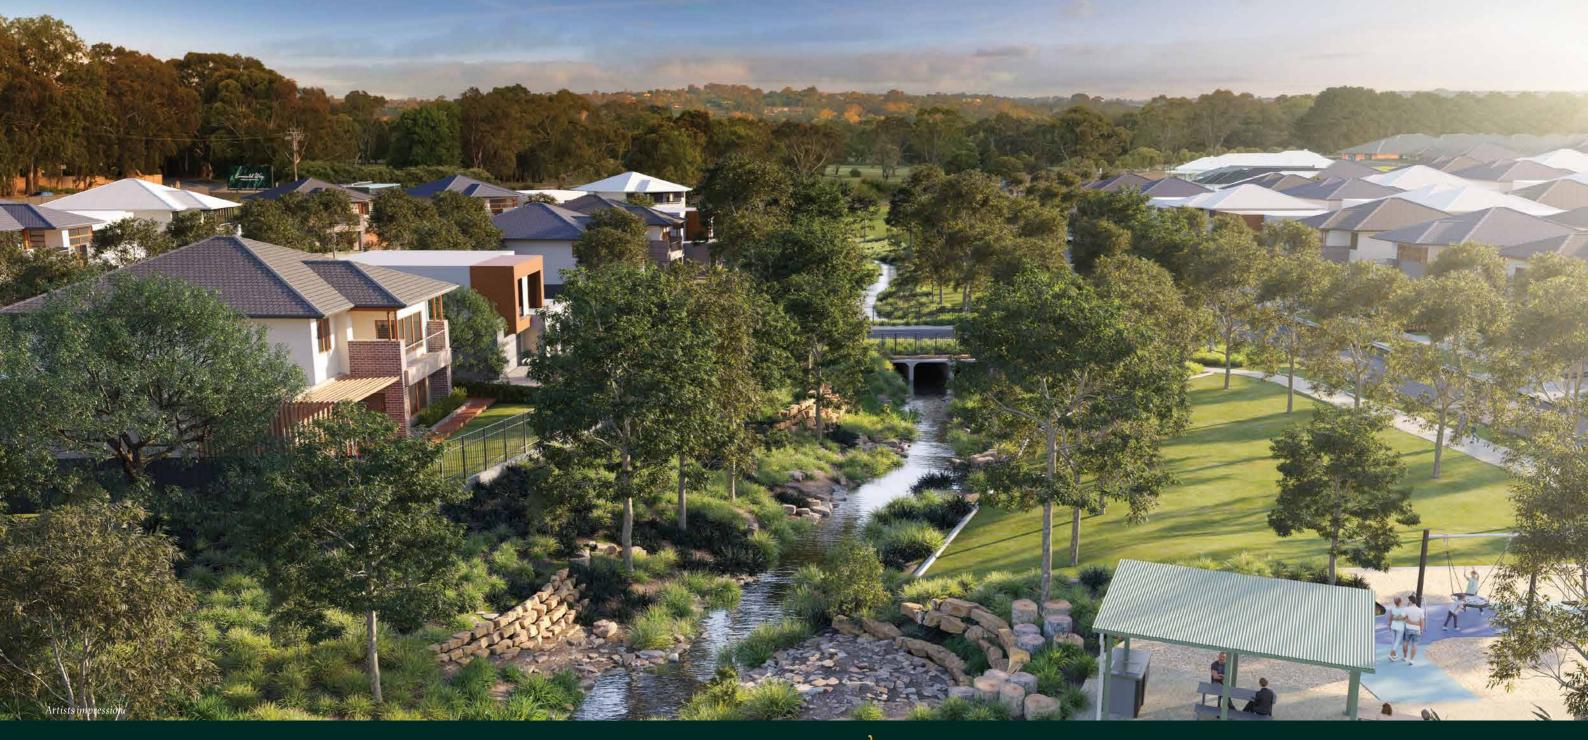

Nouire ascended...

to life, balanced naturally

Je. Close to perfect.

Embraced by rolling hills, pristinely established streetscapes, complete with shady mature trees, could life be any closer to perfect?

The serenity of a naturally meandering creek line that gives way to inviting green open spaces, manicured fairways and greens next door, calls you outside, filling your lungs with fresh, clean air every day.

Soure ascended...

to your private enclave

and natural heart.

Tree

From any one of the front gardens, the natural heart of Nadair is just steps away.

Tree-lined kickabout spaces and sunny open lawns... all connected with spacious walk-ways that go with the flow alongside the natural, linear creek... leading you to the skillion shelter, kids playground and family BBQ facilities. All the ingredients for an engaging community lifestyle if ever there was one.