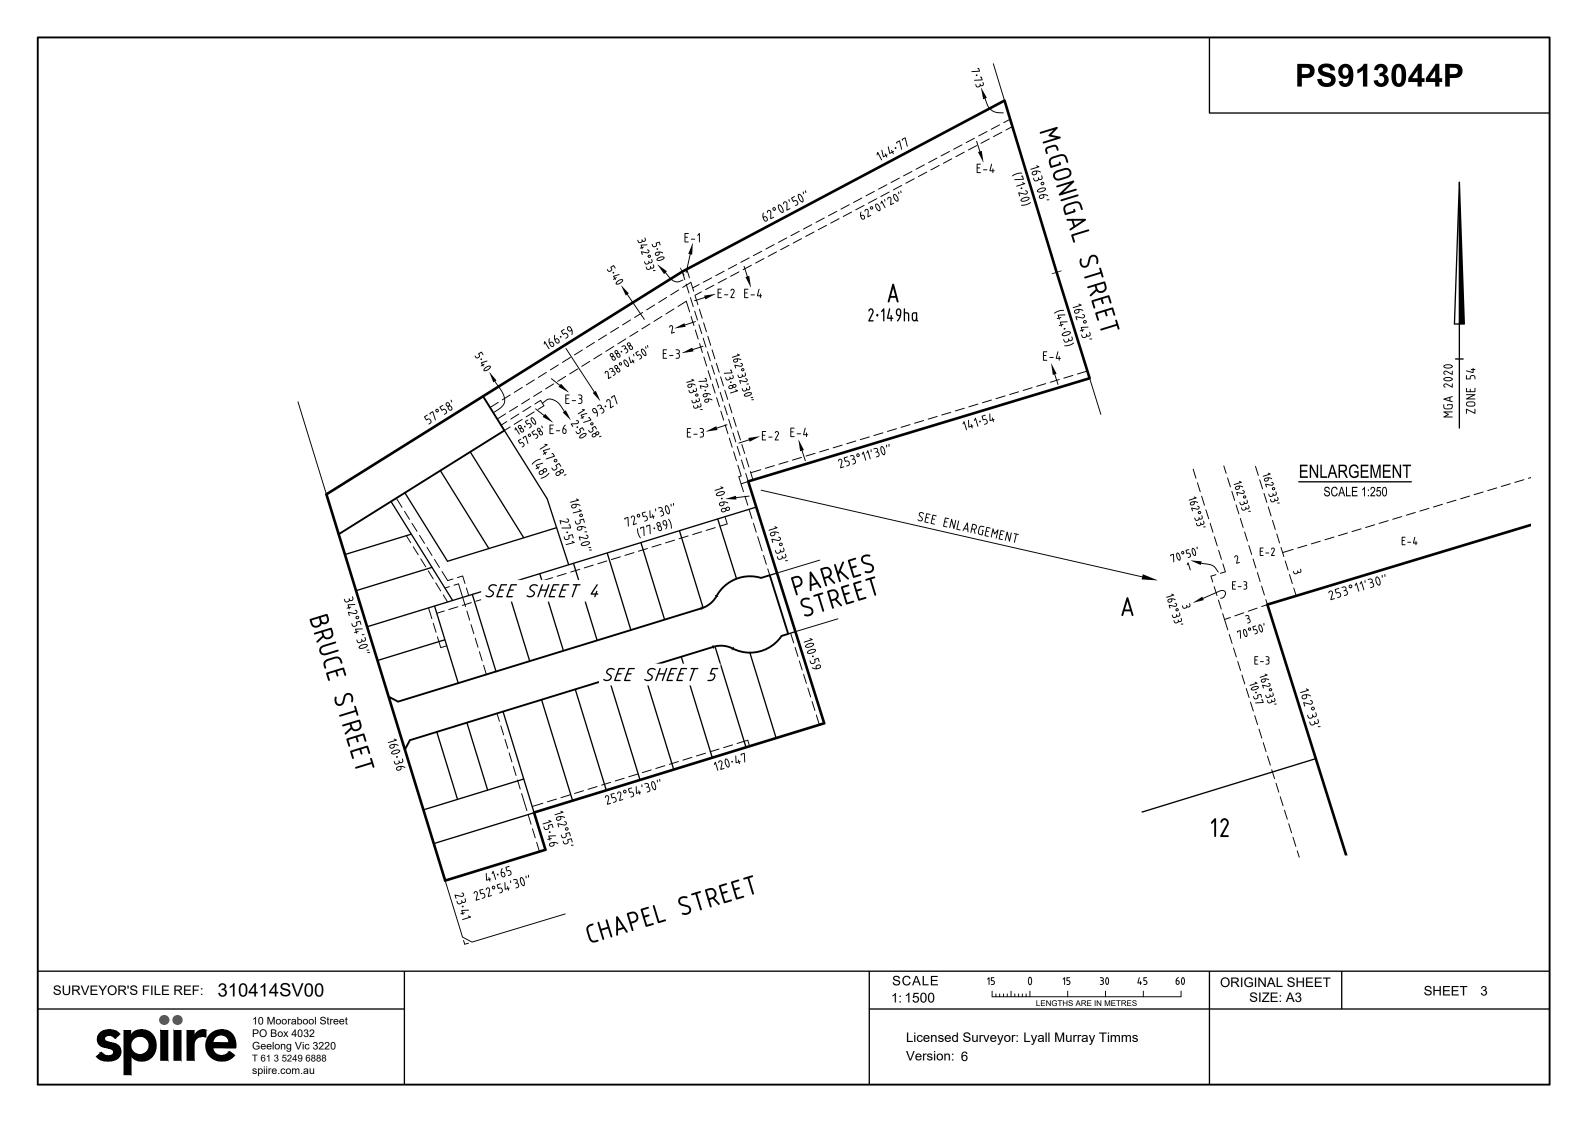

PLAN OF SUBDIVISION PS913044P EDITION 1 LOCATION OF LAND PARISH: COLAC TOWNSHIP: COLAC SECTION: CROWN ALLOTMENT: 14 (PART), 15 (PART), 16 (PART) & 17 (PART) **CROWN PORTION:** TITLE REFERENCE: C/T VOL 12142 FOL 486 LAST PLAN REFERENCE: Lot A on PS822881E POSTAL ADDRESS: 36-52 BRUCE STREET (at time of subdivision) COLAC, 3250 MGA 2020 CO-ORDINATES: E: 727 500 ZONE: 54 (of approx centre of land in plan) N: 5 741 130 VESTING OF ROADS AND/OR RESERVES **NOTATIONS IDENTIFIER** COUNCIL / BODY / PERSON Reserve No.1 has been omitted from this plan. **ROAD R-1 COLAC OTWAY SHIRE COUNCIL COLAC OTWAY SHIRE COUNCIL RESERVE No.2** Other purpose of this plan To remove that part of Easement E-3 as shown on PS822811E that lies within **RESERVE No.3** COLAC OTWAY SHITE COUNCIL Road R-1 (Sheoak Court and Regdum Court), Lots 1, 2, 3, 4, 5, 6, 7, 8, 9, 24, Reserve No.2 & Reserve No.3 on this Plan. **NOTATIONS** Grounds for Removal By consent of the relevant authority under the powers of Section 6(1)(k) of the **DEPTH LIMITATION: DOES NOT APPLY** Subdivision Act 1988. SURVEY: This plan is based on survey This is not a staged subdivision Planning Permit No. PP-254/2022-1 This survey has been connected to permanent marks No(s). 64, 67 & 68 In Proclaimed Survey Area No. 24 **EASEMENT INFORMATION** LEGEND: A - Appurtenant Easement E - Encumbering Easement R - Encumbering Easement (Road) Width Easement Purpose Origin Land Benefited / In Favour of (Metres) Reference SEE SHEET 2 FOR EASEMENT INFORMATION LAKESIDE ESTATE - STAGE 1 (30 LOTS) AREA OF STAGE - 2.039ha **ORIGINAL SHEET** 310414SV00 SHEET 1 OF 6 SURVEYORS FILE REF: 10 Moorabool Street SIZE: A3 PO Box 4032 Geelong Vic 3220 Licensed Surveyor: Lyall Murray Timms T 61 3 5249 6888 Version: 6 spiire.com.au