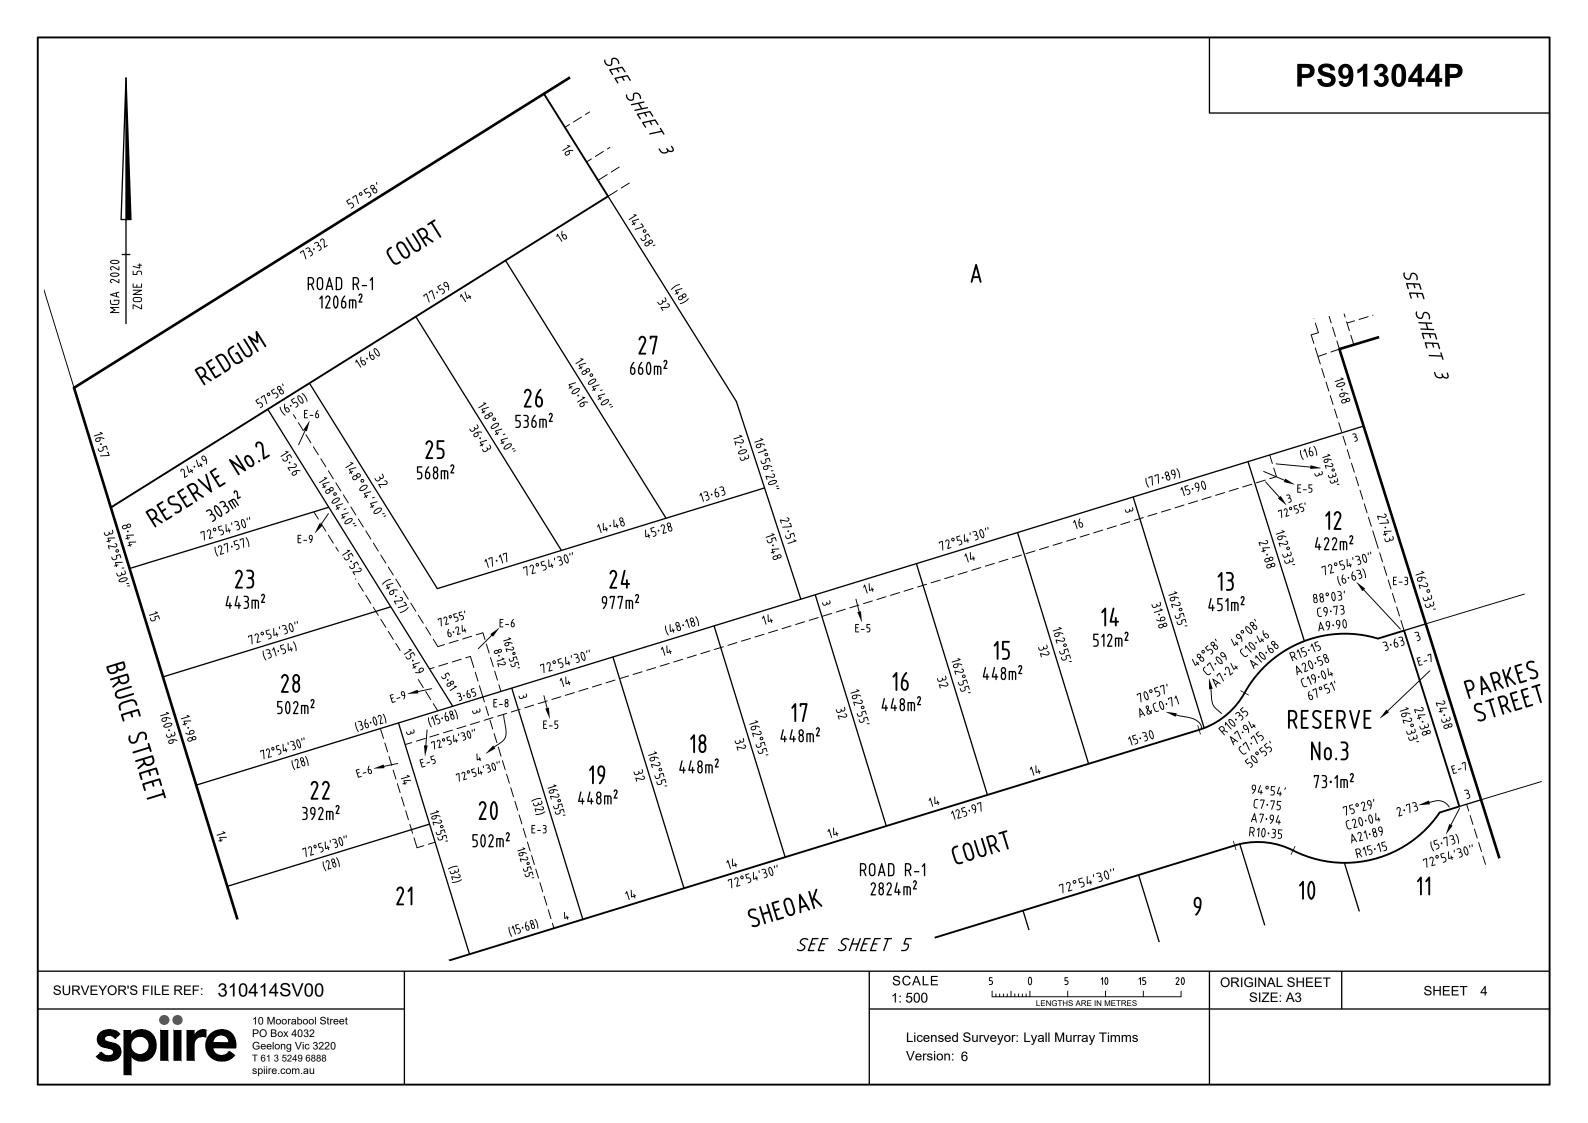

PLAN OF SUBDIVISION PS913044P EDITION 1 LOCATION OF LAND PARISH: COLAC TOWNSHIP: COLAC SECTION: CROWN ALLOTMENT: 14 (PART), 15 (PART), 16 (PART) & 17 (PART) **CROWN PORTION:** TITLE REFERENCE: C/T VOL 12142 FOL 486 LAST PLAN REFERENCE: Lot A on PS822881E POSTAL ADDRESS: 36-52 BRUCE STREET (at time of subdivision) COLAC, 3250 MGA 2020 CO-ORDINATES: E: 727 500 ZONE: 54 (of approx centre of land in plan) N: 5 741 130 VESTING OF ROADS AND/OR RESERVES **NOTATIONS IDENTIFIER** COUNCIL / BODY / PERSON Reserve No.1 has been omitted from this plan. **ROAD R-1 COLAC OTWAY SHIRE COUNCIL COLAC OTWAY SHIRE COUNCIL RESERVE No.2** Other purpose of this plan To remove that part of Easement E-3 as shown on PS822811E that lies within **RESERVE No.3** COLAC OTWAY SHITE COUNCIL Road R-1 (Sheoak Court and Regdum Court), Lots 1, 2, 3, 4, 5, 6, 7, 8, 9, 24, Reserve No.2 & Reserve No.3 on this Plan. **NOTATIONS** Grounds for Removal By consent of the relevant authority under the powers of Section 6(1)(k) of the **DEPTH LIMITATION: DOES NOT APPLY** Subdivision Act 1988. SURVEY: This plan is based on survey This is not a staged subdivision Planning Permit No. PP-254/2022-1 This survey has been connected to permanent marks No(s). 64, 67 & 68 In Proclaimed Survey Area No. 24 **EASEMENT INFORMATION** LEGEND: A - Appurtenant Easement E - Encumbering Easement R - Encumbering Easement (Road) Width Easement Purpose Origin Land Benefited / In Favour of (Metres) Reference SEE SHEET 2 FOR EASEMENT INFORMATION LAKESIDE ESTATE - STAGE 1 (30 LOTS) AREA OF STAGE - 2.039ha **ORIGINAL SHEET** 310414SV00 SHEET 1 OF 6 SURVEYORS FILE REF: 10 Moorabool Street SIZE: A3 PO Box 4032 Geelong Vic 3220 Licensed Surveyor: Lyall Murray Timms T 61 3 5249 6888 Version: 6 spiire.com.au