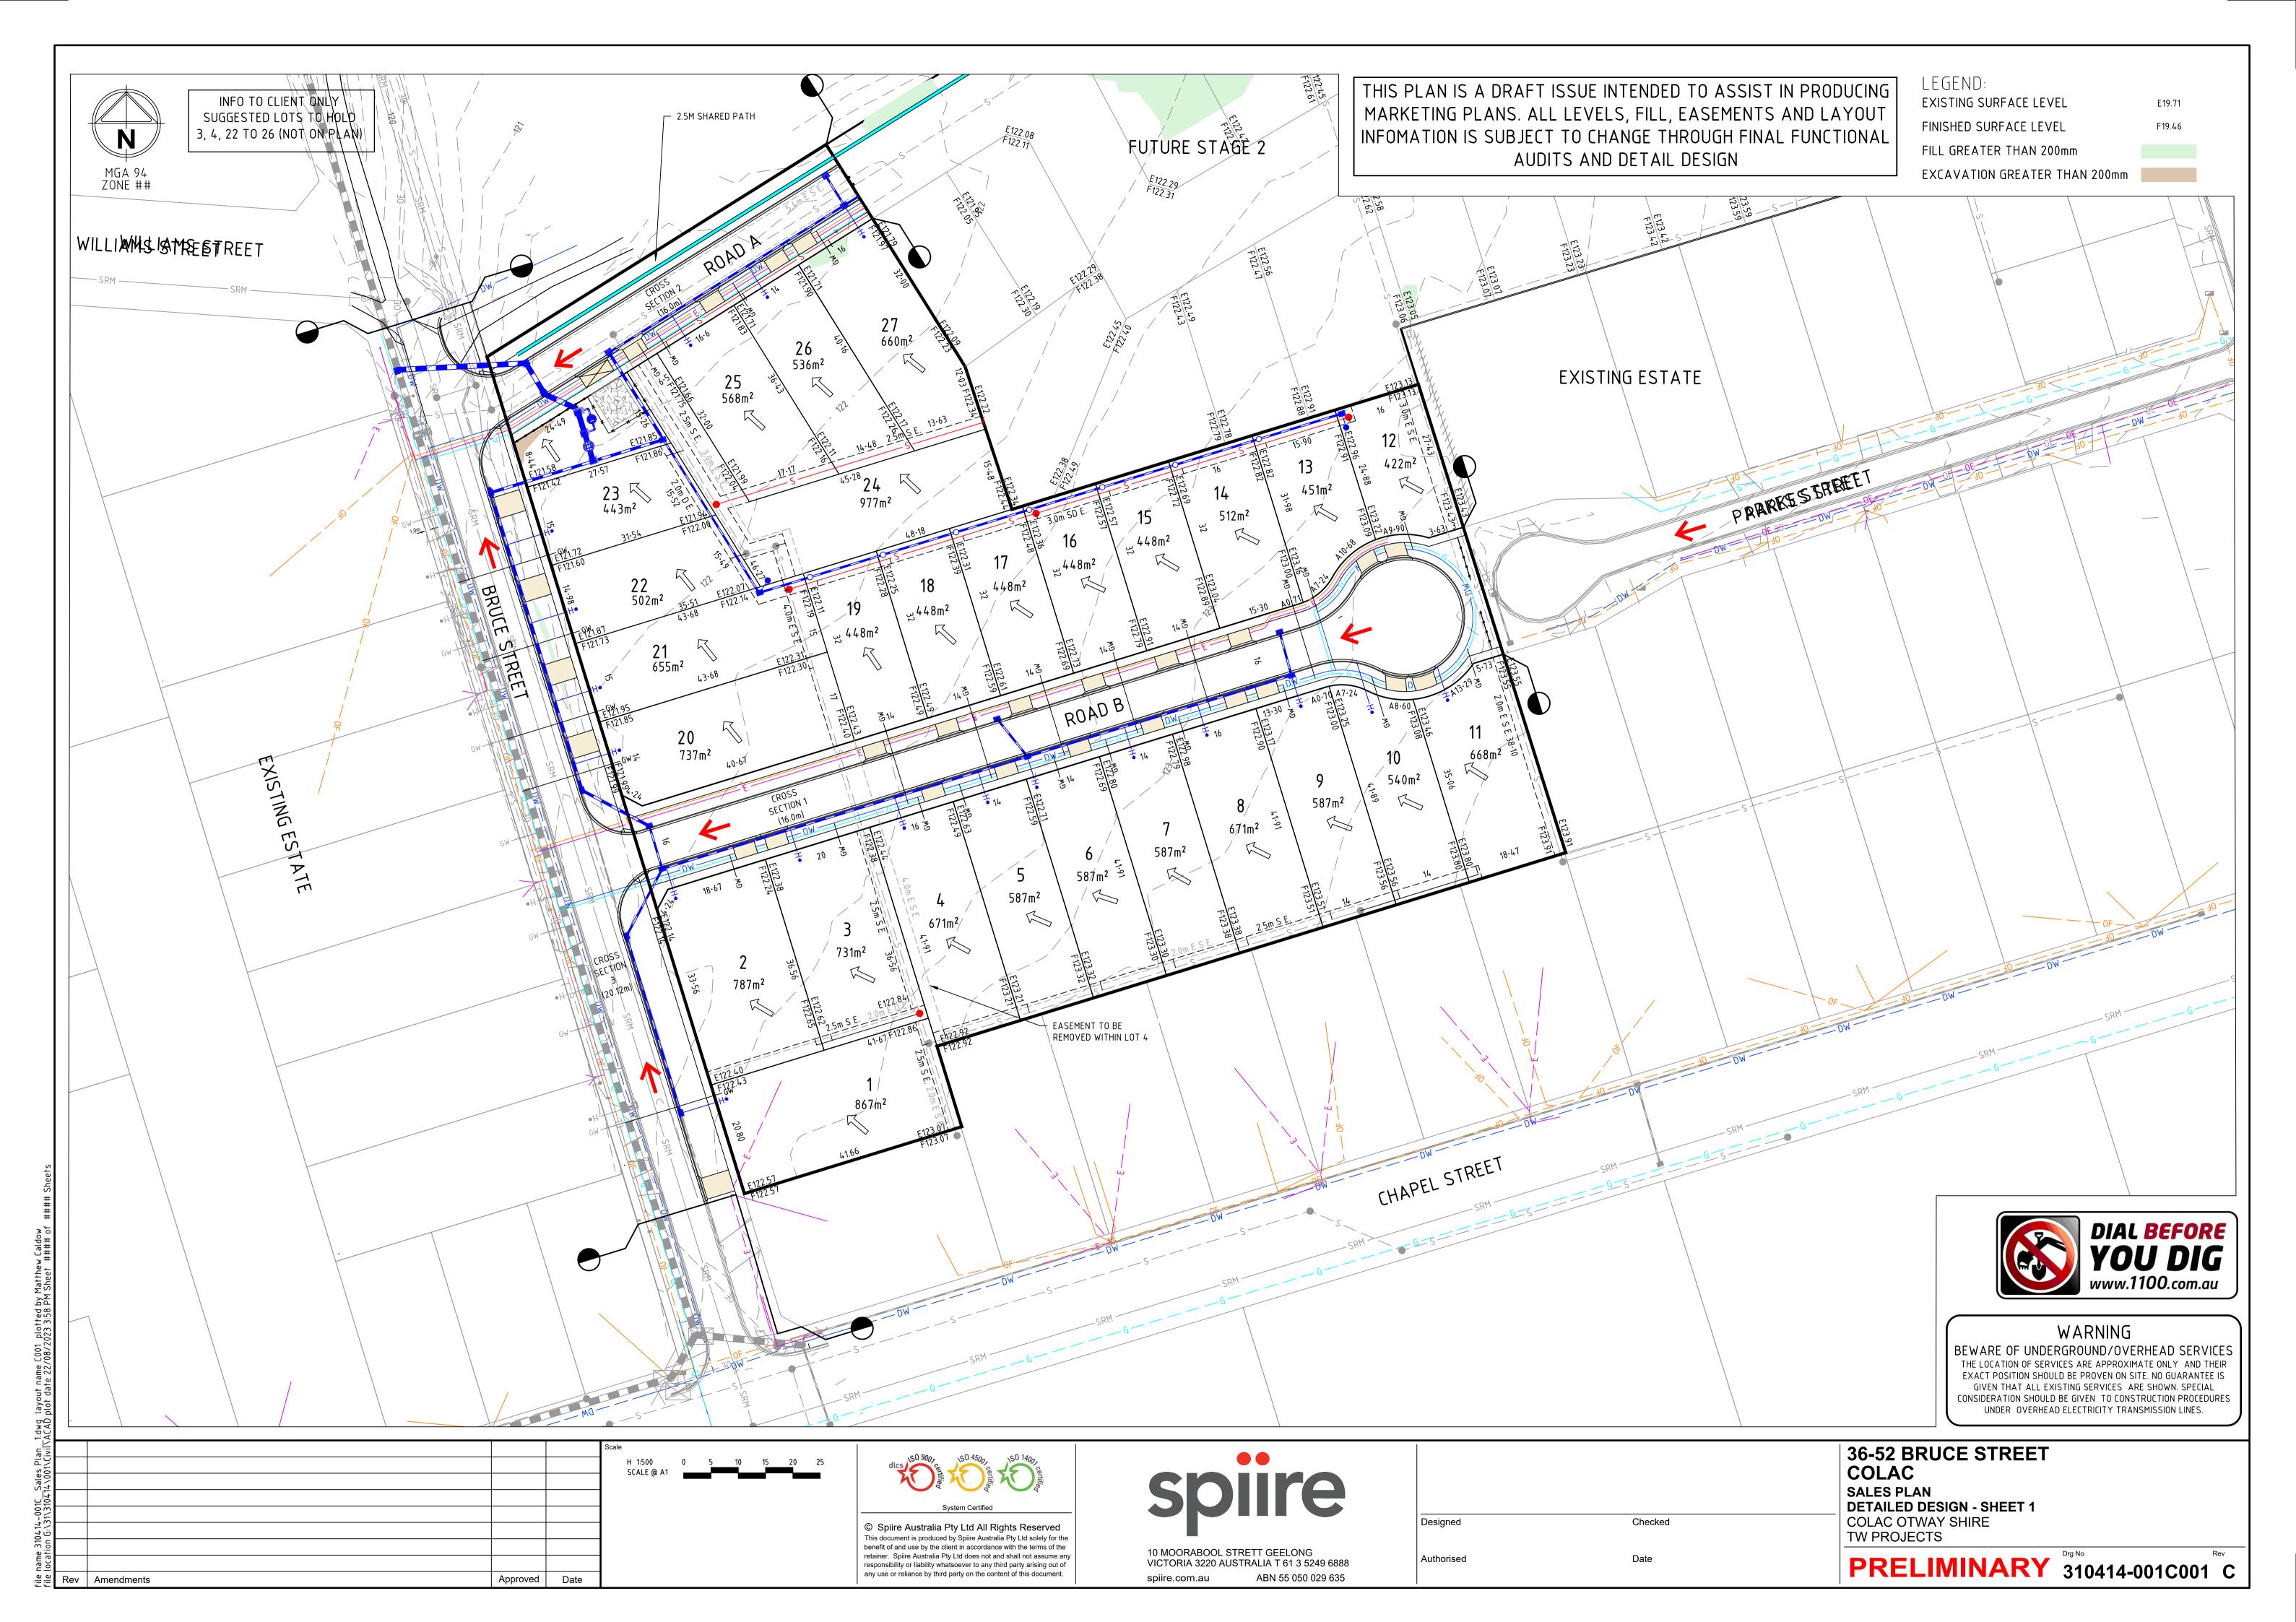

PLAN OF SUBDIVISION PS913044P EDITION 1 LOCATION OF LAND PARISH: COLAC TOWNSHIP: COLAC SECTION: CROWN ALLOTMENT: 14 (PART), 15 (PART), 16 (PART) & 17 (PART) **CROWN PORTION:** TITLE REFERENCE: C/T VOL 12142 FOL 486 LAST PLAN REFERENCE: Lot A on PS822881E POSTAL ADDRESS: 36-52 BRUCE STREET (at time of subdivision) COLAC, 3250 MGA 2020 CO-ORDINATES: E: 727 500 ZONE: 54 (of approx centre of land in plan) N: 5 741 130 VESTING OF ROADS AND/OR RESERVES **NOTATIONS IDENTIFIER** COUNCIL / BODY / PERSON Reserve No.1 has been omitted from this plan. **ROAD R-1 COLAC OTWAY SHIRE COUNCIL COLAC OTWAY SHIRE COUNCIL RESERVE No.2** Other purpose of this plan To remove that part of Easement E-3 as shown on PS822811E that lies within **RESERVE No.3** COLAC OTWAY SHITE COUNCIL Road R-1 (Sheoak Court and Regdum Court), Lots 1, 2, 3, 4, 5, 6, 7, 8, 9, 24, Reserve No.2 & Reserve No.3 on this Plan. **NOTATIONS** Grounds for Removal By consent of the relevant authority under the powers of Section 6(1)(k) of the **DEPTH LIMITATION: DOES NOT APPLY** Subdivision Act 1988. SURVEY: This plan is based on survey This is not a staged subdivision Planning Permit No. PP-254/2022-1 This survey has been connected to permanent marks No(s). 64, 67 & 68 In Proclaimed Survey Area No. 24 **EASEMENT INFORMATION** LEGEND: A - Appurtenant Easement E - Encumbering Easement R - Encumbering Easement (Road) Width Easement Purpose Origin Land Benefited / In Favour of (Metres) Reference SEE SHEET 2 FOR EASEMENT INFORMATION LAKESIDE ESTATE - STAGE 1 (30 LOTS) AREA OF STAGE - 2.039ha **ORIGINAL SHEET** 310414SV00 SHEET 1 OF 6 SURVEYORS FILE REF: 10 Moorabool Street SIZE: A3 PO Box 4032 Geelong Vic 3220 Licensed Surveyor: Lyall Murray Timms T 61 3 5249 6888 Version: 6 spiire.com.au