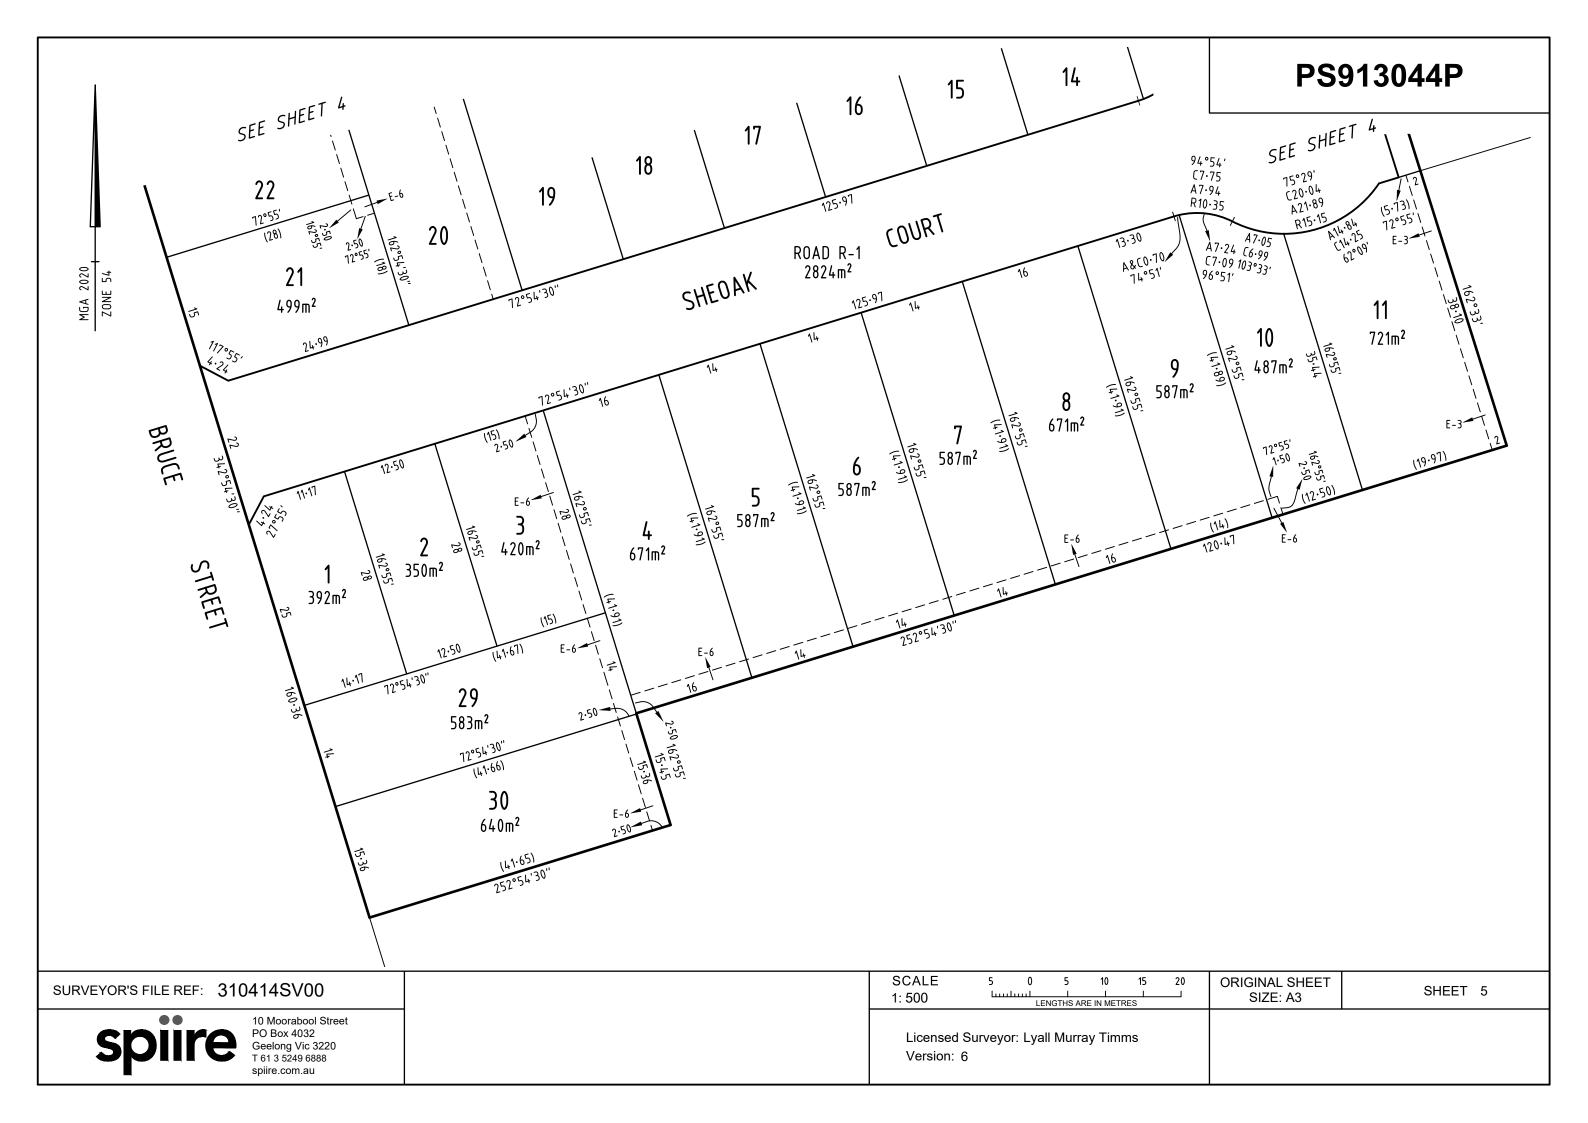

PLAN OF SUBDIVISION PS913044P EDITION 1 LOCATION OF LAND PARISH: COLAC TOWNSHIP: COLAC SECTION: CROWN ALLOTMENT: 14 (PART), 15 (PART), 16 (PART) & 17 (PART) **CROWN PORTION:** TITLE REFERENCE: C/T VOL 12142 FOL 486 LAST PLAN REFERENCE: Lot A on PS822881E POSTAL ADDRESS: 36-52 BRUCE STREET (at time of subdivision) COLAC, 3250 MGA 2020 CO-ORDINATES: E: 727 500 ZONE: 54 (of approx centre of land in plan) N: 5 741 130 VESTING OF ROADS AND/OR RESERVES **NOTATIONS IDENTIFIER** COUNCIL / BODY / PERSON Reserve No.1 has been omitted from this plan. **ROAD R-1 COLAC OTWAY SHIRE COUNCIL COLAC OTWAY SHIRE COUNCIL RESERVE No.2** Other purpose of this plan To remove that part of Easement E-3 as shown on PS822811E that lies within **RESERVE No.3** COLAC OTWAY SHITE COUNCIL Road R-1 (Sheoak Court and Regdum Court), Lots 1, 2, 3, 4, 5, 6, 7, 8, 9, 24, Reserve No.2 & Reserve No.3 on this Plan. **NOTATIONS** Grounds for Removal By consent of the relevant authority under the powers of Section 6(1)(k) of the **DEPTH LIMITATION: DOES NOT APPLY** Subdivision Act 1988. SURVEY: This plan is based on survey This is not a staged subdivision Planning Permit No. PP-254/2022-1 This survey has been connected to permanent marks No(s). 64, 67 & 68 In Proclaimed Survey Area No. 24 **EASEMENT INFORMATION** LEGEND: A - Appurtenant Easement E - Encumbering Easement R - Encumbering Easement (Road) Width Easement Purpose Origin Land Benefited / In Favour of (Metres) Reference SEE SHEET 2 FOR EASEMENT INFORMATION LAKESIDE ESTATE - STAGE 1 (30 LOTS) AREA OF STAGE - 2.039ha **ORIGINAL SHEET** 310414SV00 SHEET 1 OF 6 SURVEYORS FILE REF: 10 Moorabool Street SIZE: A3 PO Box 4032 Geelong Vic 3220 Licensed Surveyor: Lyall Murray Timms T 61 3 5249 6888 Version: 6 spiire.com.au