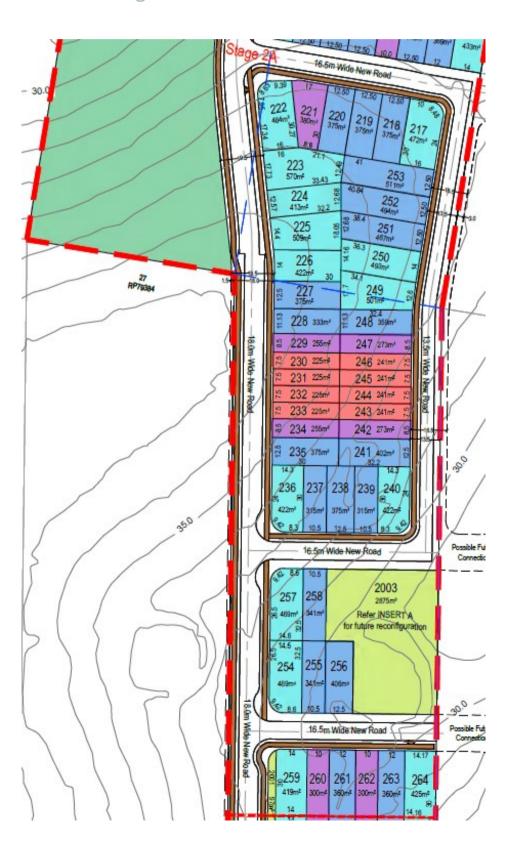

## La Vie Estate - Stage 2

## **Rental Appraisal**

R E A L E S T

1st May 2024

RE: Lot 226 New Road, Narangba

To Whom It May Concern,

Thank you for the opportunity to review the rental potential of the above property.

In assessing the rental potential, we have taken into account a number of factors including the market, conditions of the premises, location, comparable properties and the current rental climate which is primarily affected by fluctuation in supply and demand.