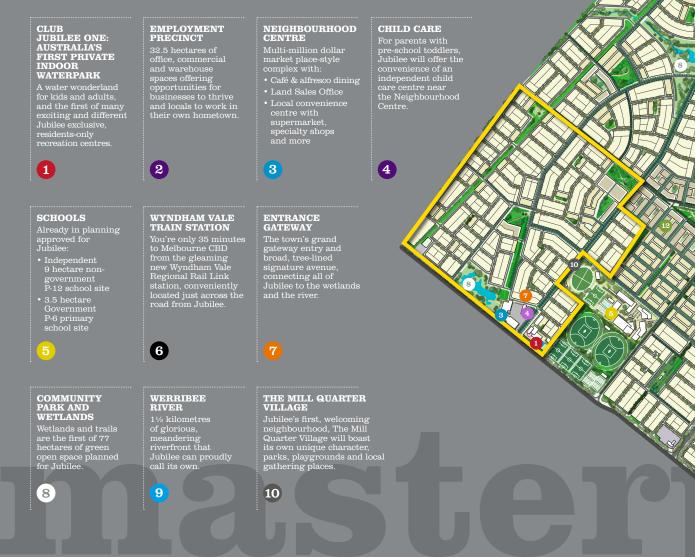

## The future you've been waiting for. A vision beyond your expectations.

Jubilee will be a place of unexpected pleasures from the start, with a wealth of community facilities and amenities in place from the town's earliest days. But there's even more unexpected surprises for you, your family or your business to look forward to as the town blossoms and grows.

## TOWN SQUARE -'JUBILEE CENTRAL'

- The 6.6 hectare social and civic heart of Jubilee:
- 8,000m<sup>2</sup> of retail department stores, supermarket, convenience stores and specialty shops
- Town Square, entertainment and restaurant precincts, offices, parks and public places.
- Wrapped by precinct of edgier, higher-density housing and SOHO

# A vision that celebrates you and the way you want to live.

At Jubilee, we have thought of everything to create the ideal neighbourhood. A well-connected, beautiful community, with a real sense of belonging, a place to feel at home. You'll find a wealth of amenities at your doorstep, with everything you need and more.

"Every day at Jubilee

A vibrant community from the word go, Jubilee's first neighbourhood is now well-established with residents enjoying beautiful playgrounds, wetland and parks. The residents only Club Jubilee One: Jubilee Aquatic Centre is opening in the summer of 2019/2020, while the Neighbourhood Centre coming soon in 2021, offers a marketplace with convenient shopping, cafes and alfresco dining.

RIDCETOP VIEWS

A place to live, play, work and relax, Urban Square is urban living reimagined. Look forward to vibrant cafes, bars, restaurants and convenient services. Take a leisurely stroll down the tree lined Passegiata to the Waterfront Promenade. Taking advantage of its elevated position, beautiful homes, parks and leafy streets offer amazing outlooks to the city skyline and the You Yangs. Ridgetop Views will be home to Club Jubilee Two: Jubilee Wellness Centre, the second of our residents only clubs. Visit our Sales & Information Centre and discover the unexpected joys at Jubilee.