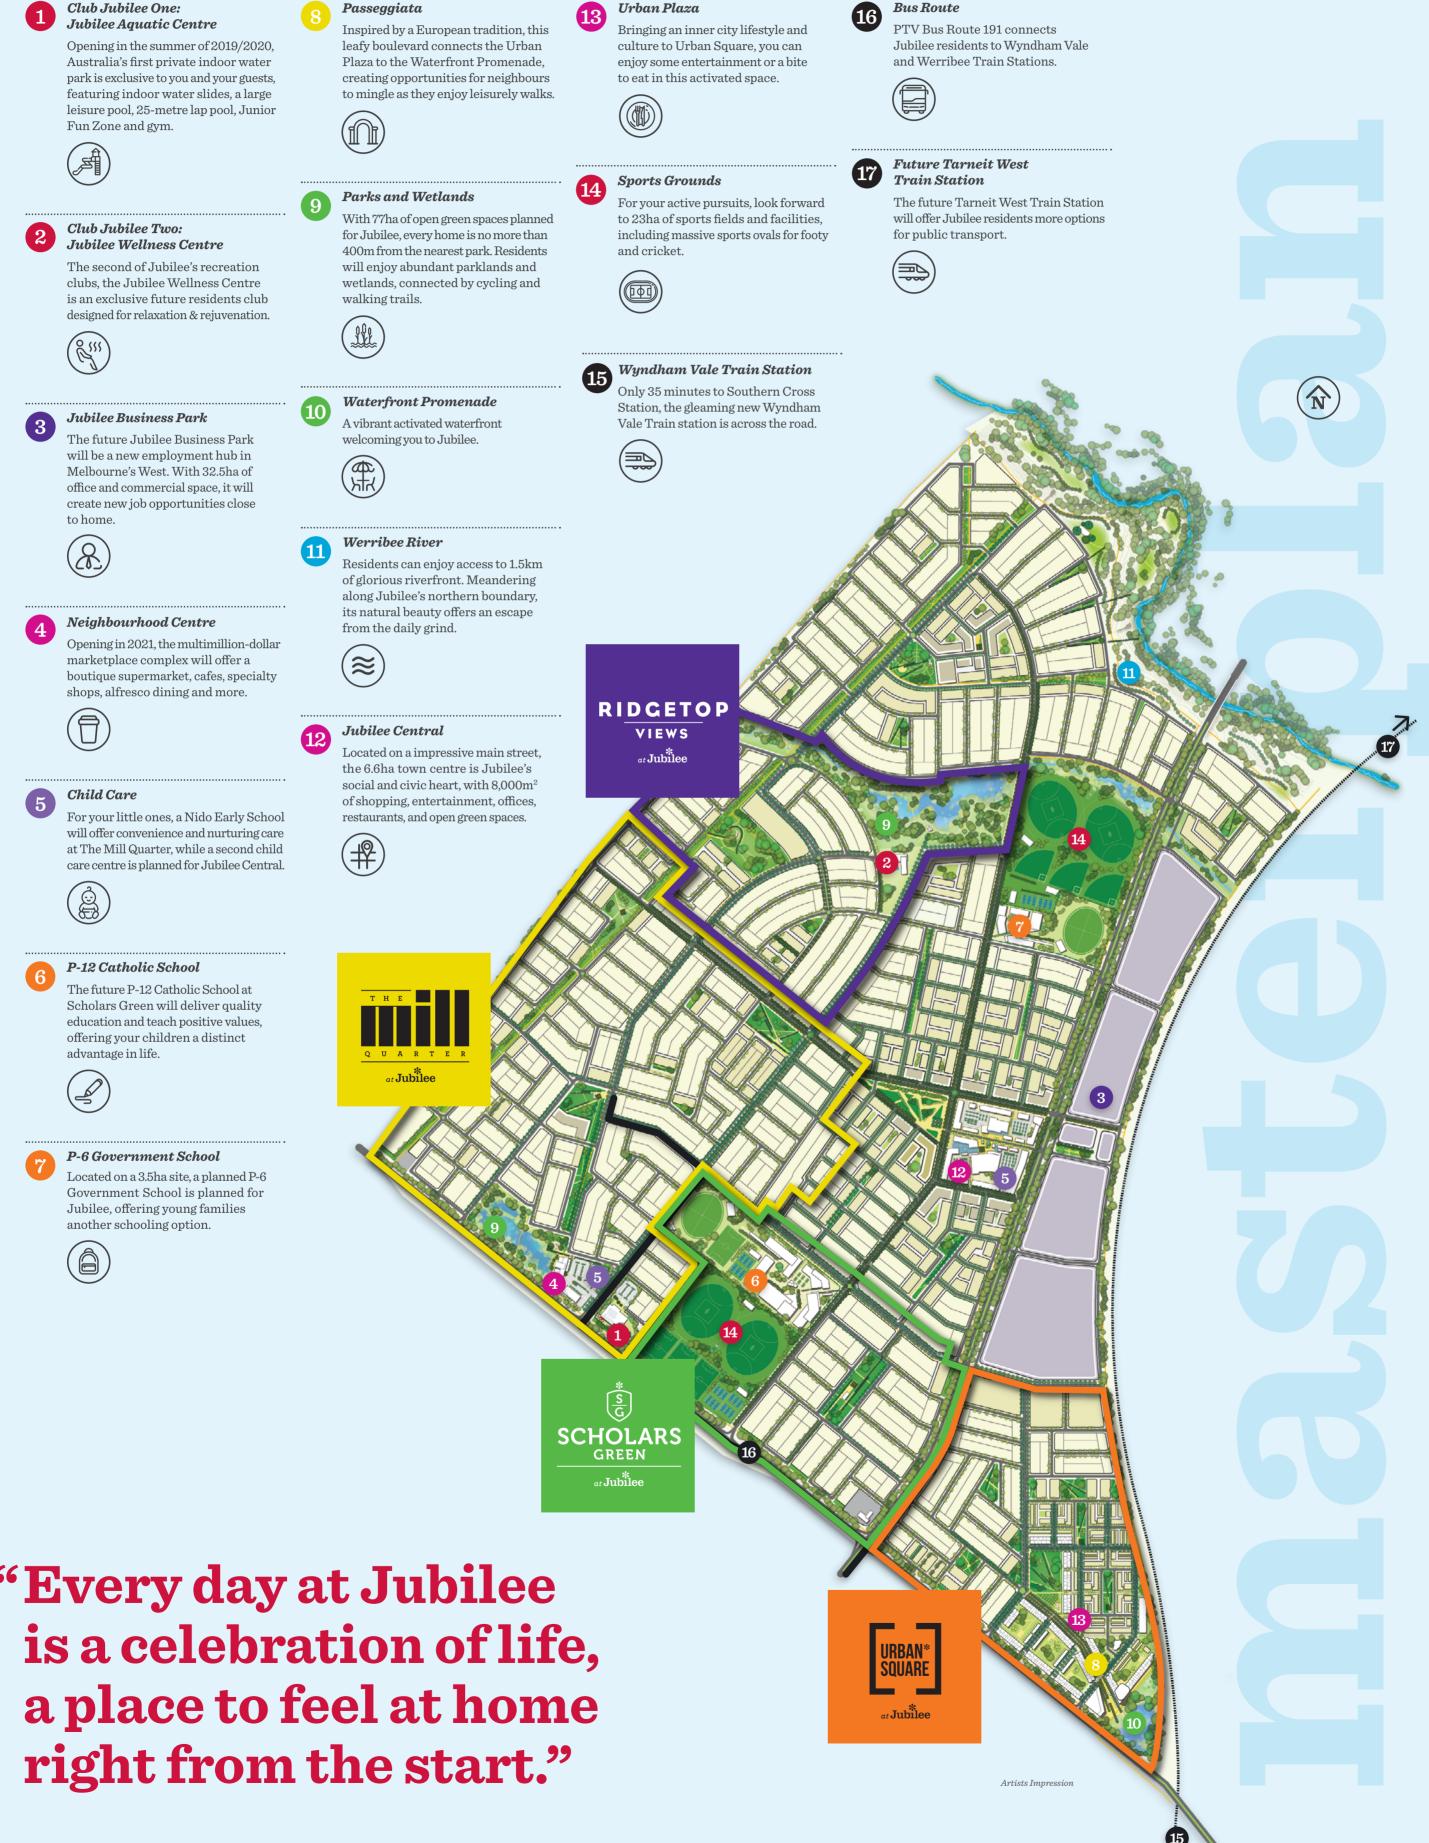

## TOWN SQUARE -'JUBILEE CENTRAL'

- The 6.6 hectare social and civic heart of Jubilee:
- 8,000m<sup>2</sup> of retail department stores, supermarket, convenience stores and specialty shops
- Town Square, entertainment and restaurant precincts, offices, parks and public places.
- Wrapped by precinct of edgier, higher-density housing and SOHO

"Every day at Jubilee

A vibrant community from the word go, Jubilee's first neighbourhood is now well-established with residents enjoying beautiful playgrounds, wetland and parks. The residents only Club Jubilee One: Jubilee Aquatic Centre is opening in the summer of 2019/2020, while the Neighbourhood Centre coming soon in 2021, offers a marketplace with convenient shopping, cafes and alfresco dining.

# SCHOLARS GREEN

An educated lifestyle choice, Scholars Green is perfect for family living, with generous lots, a future P-12 Catholic school, sprawling sports fields, and parkland. It is everything your family is looking for.

RIDCETOP VIEWS

A place to live, play, work and relax, Urban Square is urban living reimagined. Look forward to vibrant cafes, bars, restaurants and convenient services. Take a leisurely stroll down the tree lined Passegiata to the Waterfront Promenade. Taking advantage of its elevated position, beautiful homes, parks and leafy streets offer amazing outlooks to the city skyline and the You Yangs. Ridgetop Views will be home to Club Jubilee Two: Jubilee Wellness Centre, the second of our residents only clubs. Visit our Sales & Information Centre and discover the unexpected joys at Jubilee.