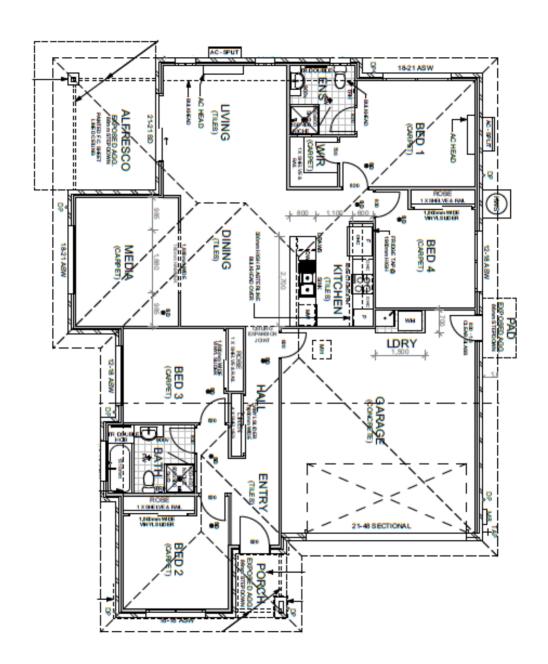

## LOT 1 NEW ROAD, GREENBANK HEIGHTS ESTATE, GREENBANK QLD 4124

Land Size 350 m<sup>2</sup>

**Land Price** \$325,000

**Registration** Registered

House Area 188.98 m<sup>2</sup>

**House Price** \$349,684