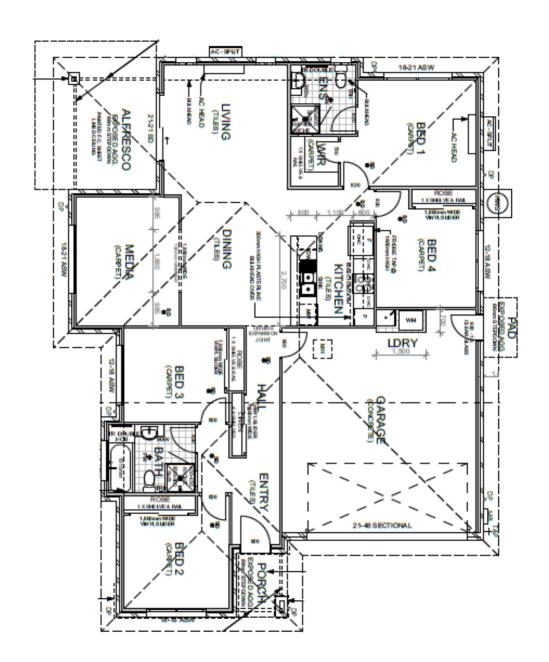

## LOT 1 NEW ROAD, GREENBANK HEIGHTS ESTATE, GREENBANK QLD 4124

Land Size 350 m<sup>2</sup>

**Land Price** \$325,000

**Registration** Registered

House Area 188.98 m<sup>2</sup>

**House Price** \$349,684