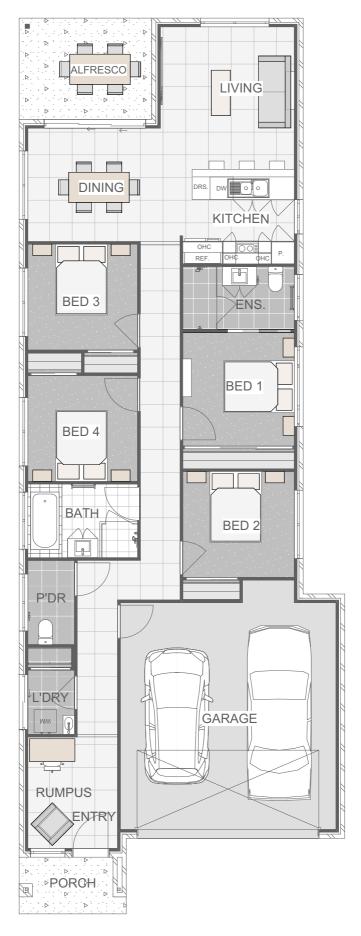

# Re: Rental Appraisal for Lot 12 Freya Street, Brassall, QLD, 4305, (Standard house).

Thank you for the opportunity to provide a rental opinion on the above mentioned property.

The property is a Standard house with 4 bedrooms, 2 bathroom property with 2 parking space(s).