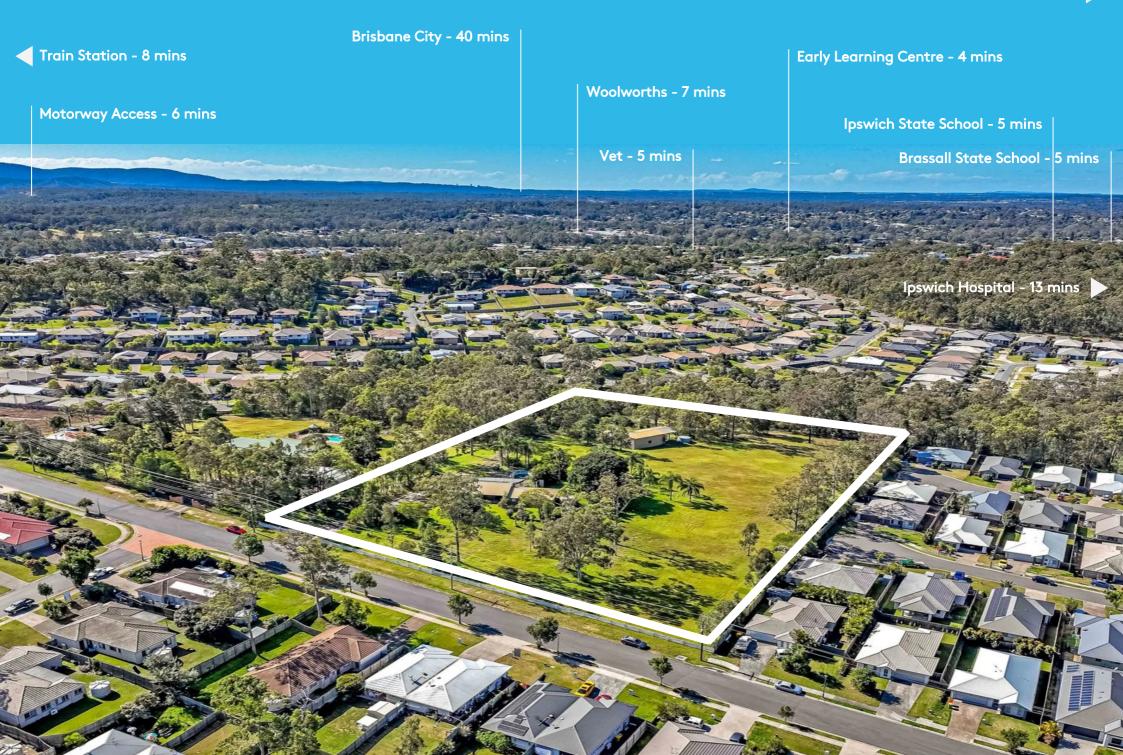

Nearby amenities, schools, and medical facilities ensure every need is met within minutes.

With swift access to the Brisbane Highway, the vibrant Brisbane CBD awaits just a 40-minute drive away.

- \* Grocery Stores all within 7 mins
- \* Cafes / Restaurants all within 10 mins
- \* Early Learning Centre 4 mins
- \* Brassall State School 5 mins
- \* Ipswich State High School 5 mins
- \* Vet 5 mins

- Reserves / Parks all within 7 mins
- Public Transport 10 mins
- \* Ipswich Hospital 13 mins
- Brisbane Highway Access 6 mins
- \* Brisbane CBD 40 mins
- \* Gold Coast 60 mins