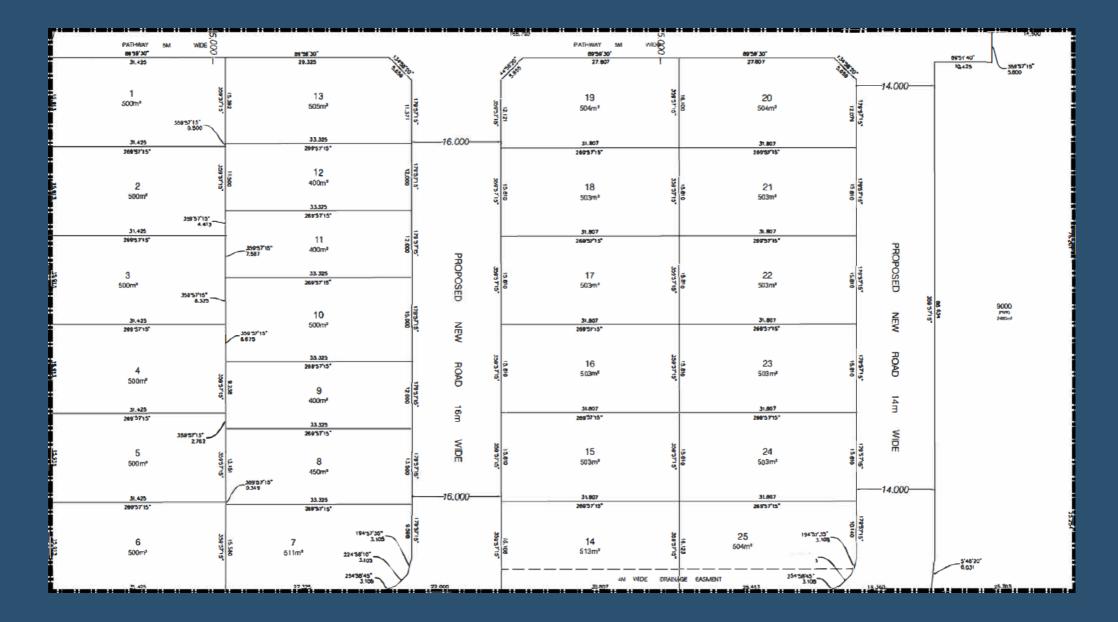

eam home on generously sized lots, ready for your personal touch.







Prime Location in Brassall

Nestled in the heart of Brassall, Forest View Estate boasts unrivaled convenience and community spirit.

Nearby amenities, schools, and medical facilities ensure every need is met within minutes.

With swift access to the Brisbane Highway, the vibrant Brisbane CBD awaits just a 40-minute drive away.

- \* Grocery Stores all within 7 mins
- \* Cafes / Restaurants all within 10 mins
- \* Early Learning Centre 4 mins
- \* Brassall State School 5 mins
- \* Ipswich State High School 5 mins
- \* Vet 5 mins

- Reserves / Parks all within 7 mins
- Public Transport 10 mins
- \* Ipswich Hospital 13 mins
- Brisbane Highway Access 6 mins
- \* Brisbane CBD 40 mins
- \* Gold Coast 60 mins

# Masterplan









1709595292298x488336472144085000

March 5, 2024

# Re: Rental Appraisal for Lot 12 Freya Street, Brassall, QLD, 4305, (Standard house).

Thank you for the opportunity to provide a rental opinion on the above mentioned property.

The property is a Standard house with 4 bedrooms, 2 bathroom property with 2 parking space(s).

After reviewing similiar properties in that area it is my opinion that the market rent for this is \$630 per week.

# About Certainty Property

Certainty Property brings a unique perspective to property management. We understand that as an investor, you want your property manager to work as hard as they would if they were managing their own property. Our approach to property management delivers exceptions results for thousands of investors just like you.

### Our