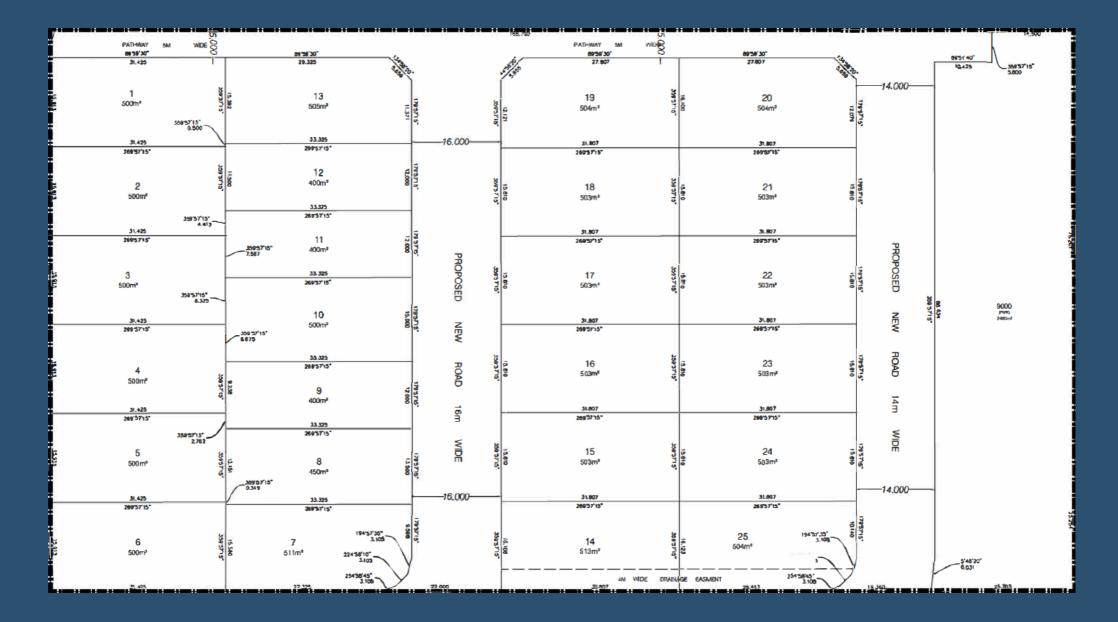

am home on generously sized lots, ready for your personal touch.







Prime Location in Brassall

Nestled in the heart of Brassall, Forest View Estate boasts unrivaled convenience and community spirit.

Nearby amenities, schools, and medical facilities ensure every need is met within minutes.

With swift access to the Brisbane Highway, the vibrant Brisbane CBD awaits just a 40-minute drive away.

- \* Grocery Stores all within 7 mins
- \* Cafes / Restaurants all within 10 mins
- \* Early Learning Centre 4 mins
- \* Brassall State School 5 mins
- \* Ipswich State High School 5 mins
- \* Vet 5 mins

- Reserves / Parks all within 7 mins
- Public Transport 10 mins
- \* Ipswich Hospital 13 mins
- Brisbane Highway Access 6 mins
- \* Brisbane CBD 40 mins
- \* Gold Coast 60 mins

## Masterplan