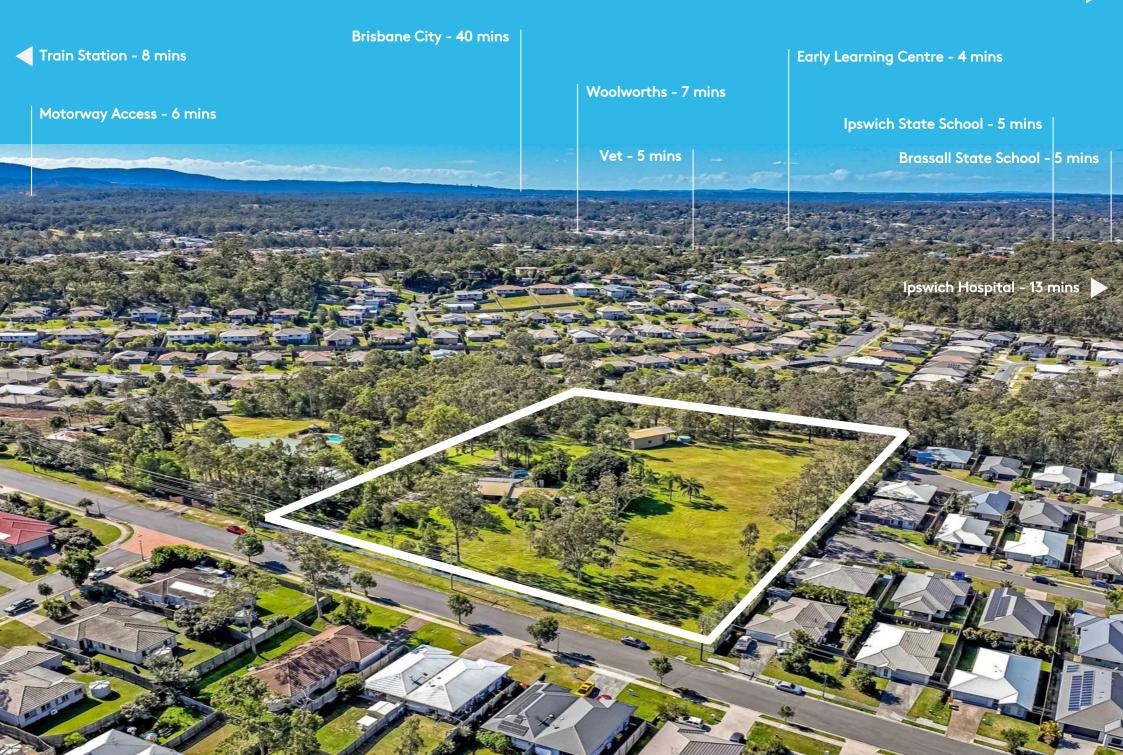

Embrace the opportunity to build a dream home on generously sized lots, ready for your personal touch.

Prime Location in Brassall

Nestled in the heart of Brassall, Forest View Estate boasts unrivaled convenience and community spirit.

Nearby amenities, schools, and medical facilities ensure every need is met within minutes.

With swift access to the Brisbane Highway, the vibrant Brisbane CBD awaits just a 40-minute drive away.

- \* Grocery Stores all within 7 mins
- \* Cafes / Restaurants all within 10 mins
- \* Early Learning Centre 4 mins
- \* Brassall State School 5 mins
- \* Ipswich State High School 5 mins
- \* Vet 5 mins

- Reserves / Parks all within 7 mins
- Public Transport 10 mins
- \* Ipswich Hospital 13 mins
- Brisbane Highway Access 6 mins
- \* Brisbane CBD 40 mins
- \* Gold Coast 60 mins