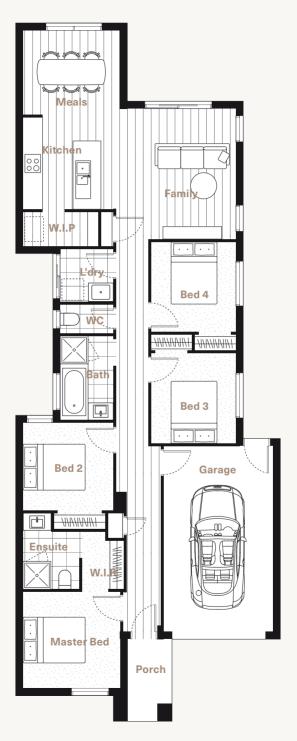

## **Turnkey Inclusions**





### Landscaping

The front and rear of your home will be fully landscaped Including a Mixture of Garden Beds, Turf, Permeable Toppings (Completed to Developer Guidelines if applicable). Landscaping Package is also Inclusive of Front and Rear Drip System with Timer, Fold Clothesline and Modern Letterbox.

### Fencing

Your home is fenced with 1800mm High Timber Pailing Fence to Sides and Rear of the Dwelling Including Side Wing Fence and Gate. Note: Fencing Height and Material may be subject to Developer Guidelines and Approval.

### Driveway & Path

Your home includes Colour On Concrete Paving to Driveway, Porch and Alfresco (Floorplan Specific Only) Disclaimer: Concrete Paving is not sealed.

## Window Furnishings & Flyscreens

Modern & Stylish Holland Bli