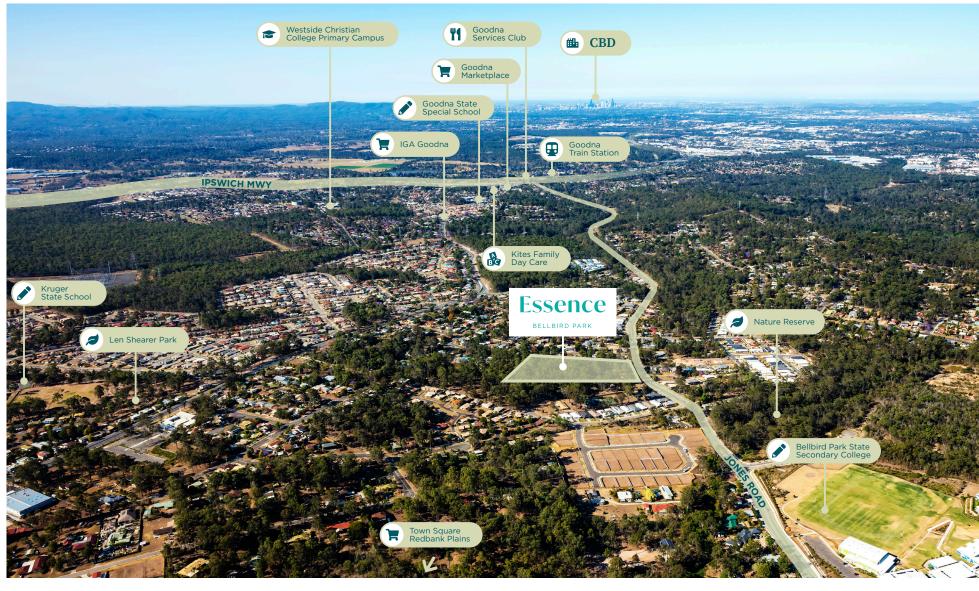

### 7 minutes to Orion Springfield

Major shopping on your doorstep! Cinemas, Coles, Aldi, Target, Woolworths, Bunnings. Over 150 specialty shops in total.

## 3 minutes to Town Square Shopping Centre

Coffee, restaurants and groceries - it's all here at the newly expanded Town Square.

# 200m to Bellbird Secondary College and Childcare

The area is well serviced with an abundance of childcare, private school options and tertiary education.

#### **5 minutes to Springfield Central Train Centre**

40 minutes to Brisbane's CBD, the Springfield Central Train Centre continues its \$45M expansion to its Park n Ride, adding 650 additional car spaces.

#### 4 minutes to Brookwater Golf and Country Club

One of Brisbane's premier residential golf communities.

## 8 minutes to Mater Private Hospital

Brand new hospital with 80 beds, providing a range of medical and surgical services.