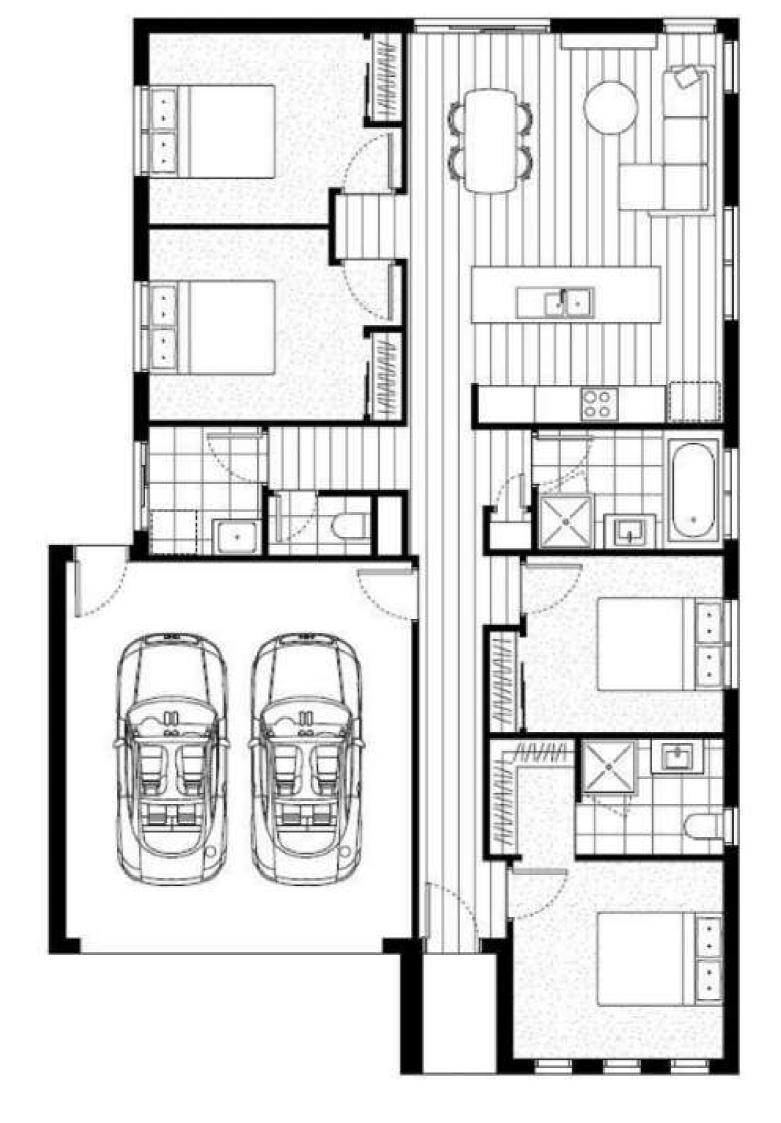

# Single Storey Specifications

#### **Kitchen Appliances**

| Dishwasher: | European style freestanding stainless steel dishwasher.           |
|-------------|-------------------------------------------------------------------|
| Oven:       | European style 600mm stainless steel<br>electric built-in oven.   |
| Cook Top:   | European style 600mm stainless steel<br>gas cook top.             |
| Range Hood: | European style 600mm undermount range hood (with cupboard above). |
| Sink:       | Double bowl stainless steel sink with drainer.                    |
| Тар:        | Chrome mixer tap.                                                 |

#### Cabinetry

| Cupboards:         | Fully lined melamine modular cabinets.                                               |
|--------------------|--------------------------------------------------------------------------------------|
| Doors/Drawers:     | Laminate flush panel doors,                                                          |
|                    | as per selected colour scheme.                                                       |
| Pantry:            | Full laminate doors or as per plan.                                                  |
| Kitchen Bench Top: | 20mm square edge (zero silica) stone bench top, as per selected scheme.              |
| Bathroom δ         |                                                                                      |
| Ensuite Bench Top: | 20mm square edge (zero silica) stone bench tops, as per selected scheme.             |
| Handles:           | Finger pull chrome handles to base cabinets and 25mm overhang cabinets (no handles). |

#### Bathroom & Ensuite

| Basins:         | Vitreous china vanity basin (white).                                                                                                     |
|-----------------|------------------------------------------------------------------------------------------------------------------------------------------|
| Mirrors:        | Polished edge mirrors full length of vanity.                                                                                             |
| Bath:           | Acrylic bath (white) in tiled podium.                                                                                                    |
| Shower Bases:   | Step-free tiled shower bases.                                                                                                            |
| Shower Screens: | Semi framed, powder coated aluminium (polished silver finish) and clear glazed pivot door.                                               |
| Taps:           | Chrome in wall mixer tapware.                                                                                                            |
| Shower Outlet:  | Handheld shower rail and slider in chrome finish to ensuite and bathroom.                                                                |
| Toilet Suite:   | Vitreous china, close coupled toilet suite in white with soft close seat.                                                                |
| Accessories:    | 600mm double towel rails and toilet roll holders in chrome finish.                                                                       |
| Exhaust Fans:   | Externally ducted exhaust fans including self-sealing air flow draft stoppers to bathroom $\boldsymbol{\tilde{\omega}}$ ensuite showers. |

#### Tiles & Flooring

| Wall Tiles:      | Wall tiles to kitchen splashback, bathroom, ensuite<br>and laundry as shown on plans. Tile selection as<br>per selected colour scheme. |
|------------------|----------------------------------------------------------------------------------------------------------------------------------------|
| Floor Tiles:     | Floor tiles to ensuite, bathroom, laundry, WC as<br>shown on plans. Tile selection as per selected<br>colour scheme.                   |
| Laminate         |                                                                                                                                        |
| Timber Flooring: | Location as shown on plan. Selection as per selected colour scheme.                                                                    |
| Carpet:          | Carpet selection as per selected colour scheme.                                                                                        |

# Single Storey Specifications

Ceilings Height:

| Internal Features<br>Doors:<br>Door Furniture:<br>Mouldings:<br>Door Stops:<br>Door Seals: | <ul> <li>Flush panel. 2040mm high. Either hinged or sliding as per plan.</li> <li>Lever door furniture in polished chrome finish to all hinged doors.</li> <li>67 x 18mm bevelled MDF skirting, 67 x 18mm MDF bevelled architraves.</li> <li>Plastic white door stops to hinged doors</li> <li>Brushed door seal to internal dwelling / garage door.</li> </ul> |
|--------------------------------------------------------------------------------------------|-----------------------------------------------------------------------------------------------------------------------------------------------------------------------------------------------------------------------------------------------------------------------------------------------------------------------------------------------------------------|
| Laundry<br>Trough:<br>Tap:<br>Washing Machine:                                             | White melamine top and cabinet with 45L<br>stainless steel insert trough and bypass.<br>Chrome mixer tap.<br>Chrome washing machine stops/grubs.                                                                                                                                                                                                                |
| Plaster<br>Plasterwork:                                                                    | 10mm plasterboard to ceiling and wall, WR board<br>to wet walls, ensuite, bathroom and laundry, 75mm<br>cove cornice throughout.                                                                                                                                                                                                                                |
| Framing<br>Framing:                                                                        | Stabilised pine wall frame and roof trusses.                                                                                                                                                                                                                                                                                                                    |
| Plumbing<br>Taps:                                                                          | 2 external taps, 1 to front water meter and 1 to rear of home.                                                                                                                                                                                                                                                                                                  |
| Roofing<br>Roof Pitch:<br>Material:<br>Fascia & Guttering:                                 | Roof pitch to be 22.5 degrees.<br>Concrete tiles roofing as per selected colour<br>scheme, installed with sarking and Whirly Bird.<br>Colorbond fascia, guttering and downpipes.                                                                                                                                                                                |
| Heating<br>Heating:                                                                        | Gas ducted heating to bedrooms and living areas<br>(excludes wet areas). Total number of points and<br>unit size product specific.                                                                                                                                                                                                                              |
| Storage<br>Shelving:<br>Robes:<br>Pantry/Linen:<br>Doors:                                  | Walk in robe: one white melamine shelf<br>with hanging rail.<br>One white melamine shelf with hanging rail.<br>Four white melamine shelves.<br>Robes – Aluminium polished chrome frame<br>with vinyl insert sliding doors.                                                                                                                                      |