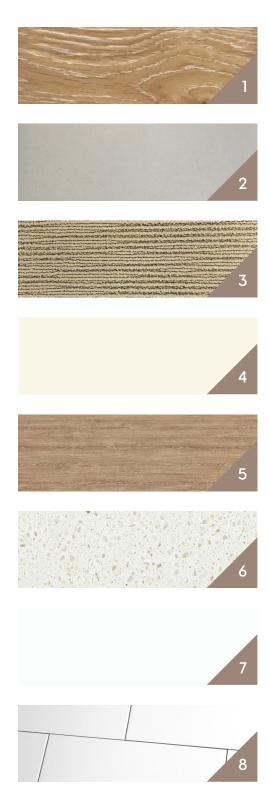

## scheme 1 Nordic

- 1. Timber Floor
- 2. Floor, Wall Tile
- 3. Carpet
- 4. Paint
- 5. Bathroom, Ensuite, Laminate Joinery
- 6. Kitchen Stone Benchtop
- 7. Kitchen Laminate Base Cabinets
- 8. Kitchen, Laundry Splashback Tile