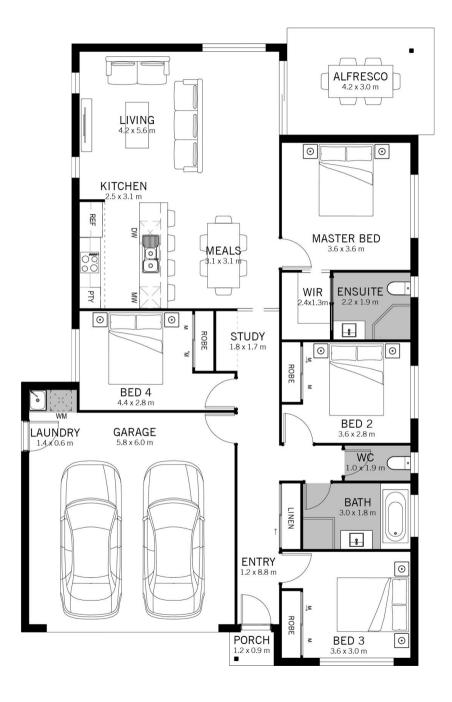

</sup>

> > 0

Distric

beacon release

**623** 457m²

**617** 

**616** 483m<sup>2</sup> **618** 401m<sup>3</sup>

615 .00m

**614** 

Information contained herein is subject to change without notice. No responsibility is accepted by the vendor nor the agent for any action token in reliance thereon. Prospective purchasers should make their own enquiries to satisfy themselves on all aspects. Details herein do not constitute any representation by the vendor or the agent and are expressly excluded from any contract. Images are artist's impression and/or illustrative purposes only. This plan is indicative only, and specific uses, road alignment and boundaries shown may vary due to detail design consideration and approval by the relevant authorities. Street names subject to change. May 2022.