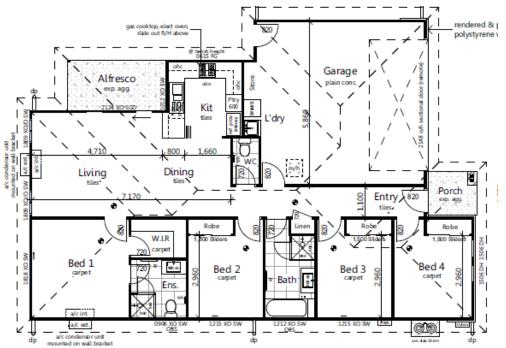

| WALLOON |             |               | House and La    | nd   |      |        |          |                |             |        |
|---------|-------------|---------------|-----------------|------|------|--------|----------|----------------|-------------|--------|
| Lot No  | Street      | Land<br>Price | Land Size<br>M2 | Beds | Bath | Garage | House M2 | House<br>Price | Total Price | REGO   |
| 567     | New<br>Road | \$260,000     | 448             | 4    | 2    | 2      | 155      | \$315,480      | \$575,480   | SEP 23 |