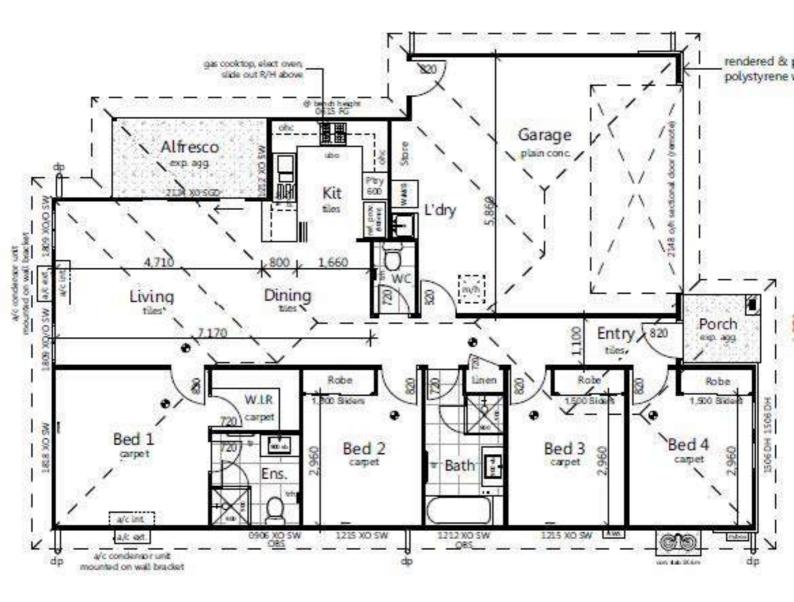

| WALLOON |             |               | House and La    | nd   |      |        |          |                |             |        |
|---------|-------------|---------------|-----------------|------|------|--------|----------|----------------|-------------|--------|
| Lot No  | Street      | Land<br>Price | Land Size<br>M2 | Beds | Bath | Garage | House M2 | House<br>Price | Total Price | REGO   |
| 567     | New<br>Road | \$260,000     | 448             | 4    | 2    | 2      | 155      | \$315,480      | \$575,480   | SEP 23 |