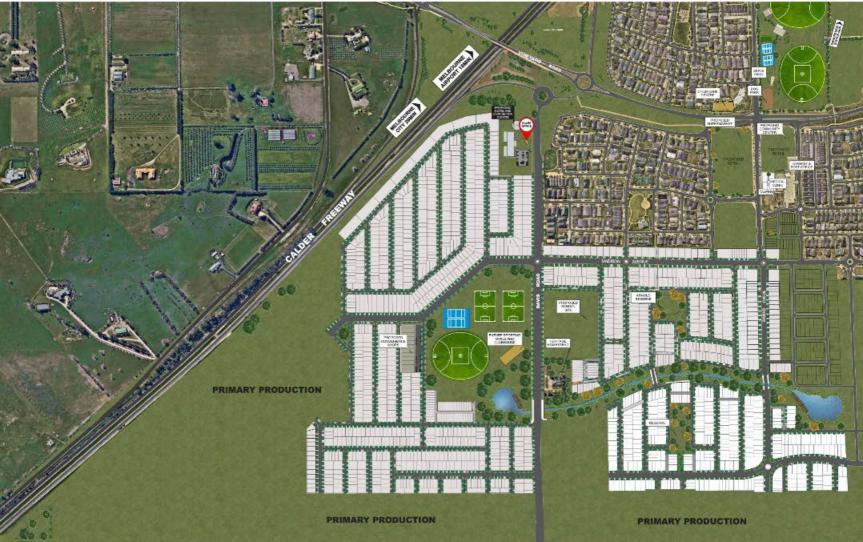

## FIXED PRICE TURNKEY PACKAGE

DAVIS VINEYARD ESTATE LOT 703 2 DAVIS RD,, DIGGERS REST 3427

Matera 15 15sq

LOT 703 234M <sup>2</sup>

Title date Q 3 2023

\$280,800 Land Build \$316,790

PACKAGE PRICE

3 📇 2.0 🖕