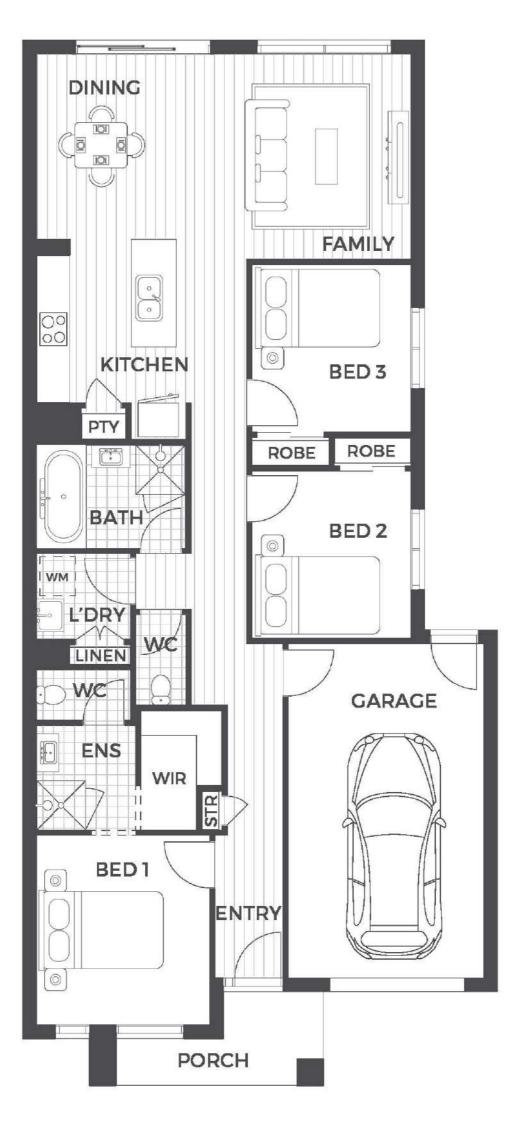

## FIXED PRICE TURNKEY PACKAGE

DAVIS VINEYARD ESTATE LOT 703 2 DAVIS RD,, DIGGERS REST 3427

Matera 15 15sq

LOT 703 234M <sup>2</sup>

Title date Q 3 2023

\$280,800 Land Build \$316,790

PACKAGE PRICE

3 📇 2.0 🖕

## **KEY FEATURES**

- Fixed site costs and turnkey
- Colourbond roof and garage door
- 🖾 Blackout blinds throughout
- Timber laminate flooring
- Reconstituted stone bench to kitchen & bathroom
- Flyscreens to windows
- LED downlights throughout
- 🖾 Landscaping front and rear
- Driveway, fencing and paving
- 🖾 Estate guidelines included