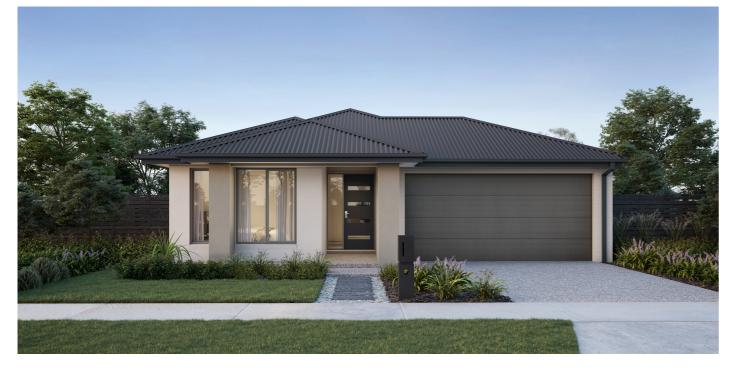

## FIXED PRICE TURNKEY PACKAGE

DAVIS VINEYARD ESTATE LOT 703 2 DAVIS RD,, DIGGERS REST 3427

Matera 15 15sq

LOT 703 234M <sup>2</sup>

Title date Q 3 2023

\$280,800 Land Build \$316,790

PACKAGE PRICE

3 📇 2.0 🖕

## **KEY FEATURES**

- Fixed site costs and turnkey
- Colourbond roof and garage door
- 🖾 Blackout blinds throughout
- Timber laminate flooring
- Reconstituted stone bench to kitchen & bathroom
- Flyscreens to windows
- LED downlights throughout
- 🖾 Landscaping front and rear
- Driveway, fencing and paving
- 🖾 Estate guidelines included