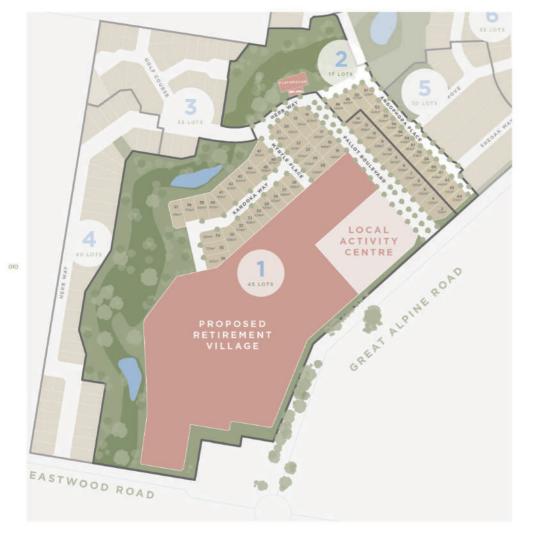

## Masterplan

Brookfield Lakes is intelligently designed around the Brook, which weaves through the spine of the estate, creating a stunning vantage point for residents to enjoy. Brookfield Lakes is an estate curated for easy living connecting residents to all the amenities.

The estate will ultimately be home to
412 residences over 13 stages with 30 hectares
of beautiful open space, along side an activity centre,
retrement village, parks, wilkleways and golf course
Brookfield Lakes will provide highly sought-after living
with the retainment of native trees and plants in harmony
with significant proposed landscaping, pedestrian
linkages and the gently winding Brook.