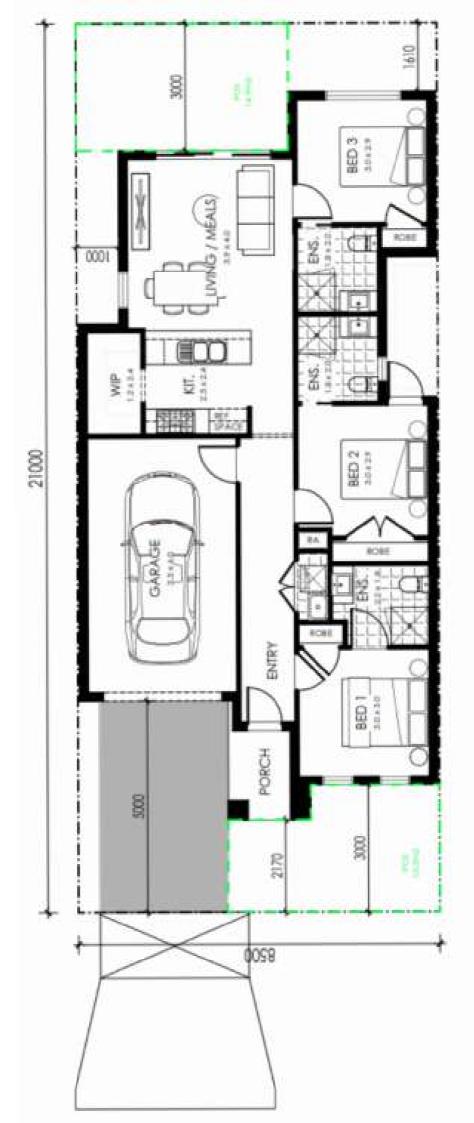

# The Inclusions

| Pre-Construction                                                                                                                                          | 20mm reconstituted stone benchtop with 40mm                                                                                                                                                   |                                                                     |                            |
|-----------------------------------------------------------------------------------------------------------------------------------------------------------|------------------------------------------------------------------------------------------------------------------------------------------------------------------------------