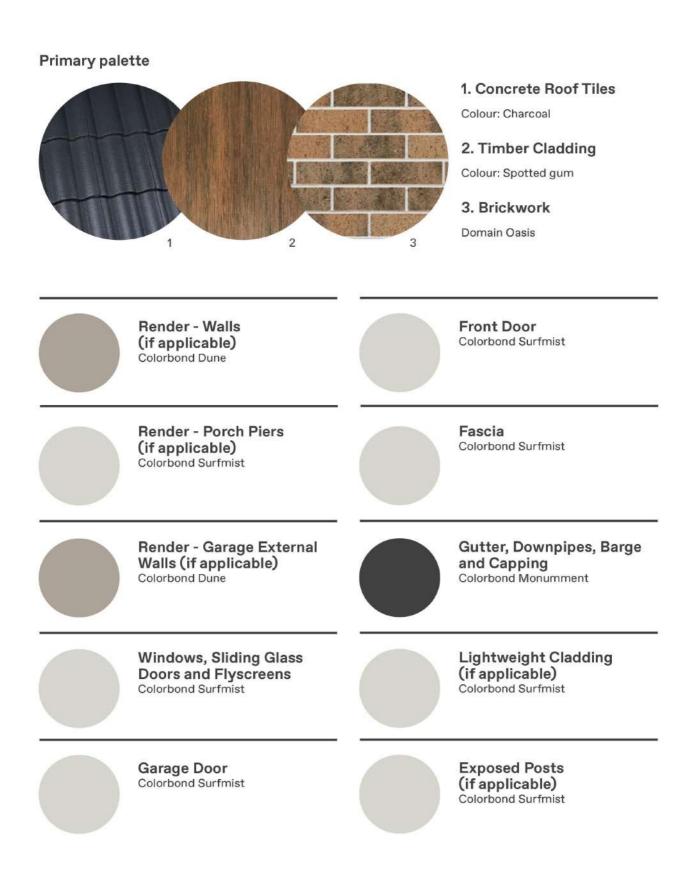

|                                                                     |                            |
| Television and Telephone/Data points (refer to plan <u>fo</u> r locations)                                                                                |                                                                                                                                                                                               |                                                                     |                            |

Stainless Steel 900mm upright cooker, gas cooktop and rangehood

Stainless steel dishwasher

### **Exterior Desert Colour Scheme**



### **Exterior Mountain Colour Scheme**



# Interior Eucalyptus Colour Scheme

### **Primary palette**





### 1. Carpet

Colour: Basalt Location: Bedrooms throughout

### 2. Stone

Colour: Caesarstone Fresh Concrete Location: Provided to kitchen island and rear kitchen benchtops Finish: Polished



### Laminate

Colour: Formica Crystal White Location: Joinery – Island Bench Base Cabinets Finish: Velour

Colour: Formica Crystal White Location: Overhead cupboards, base cupboards and end panels Finish: Velour

Colour: Formica Autumn Oak Location: Kitchen island base cabinetry, ensuite and bathroom vanity units Finish: Velour



### Paint

Colour: Dulux Natural White Location: Walls Finish: Low sheen

Colour: Dulux Natural White Location: Doors, skirtings and window / door architraves Fin