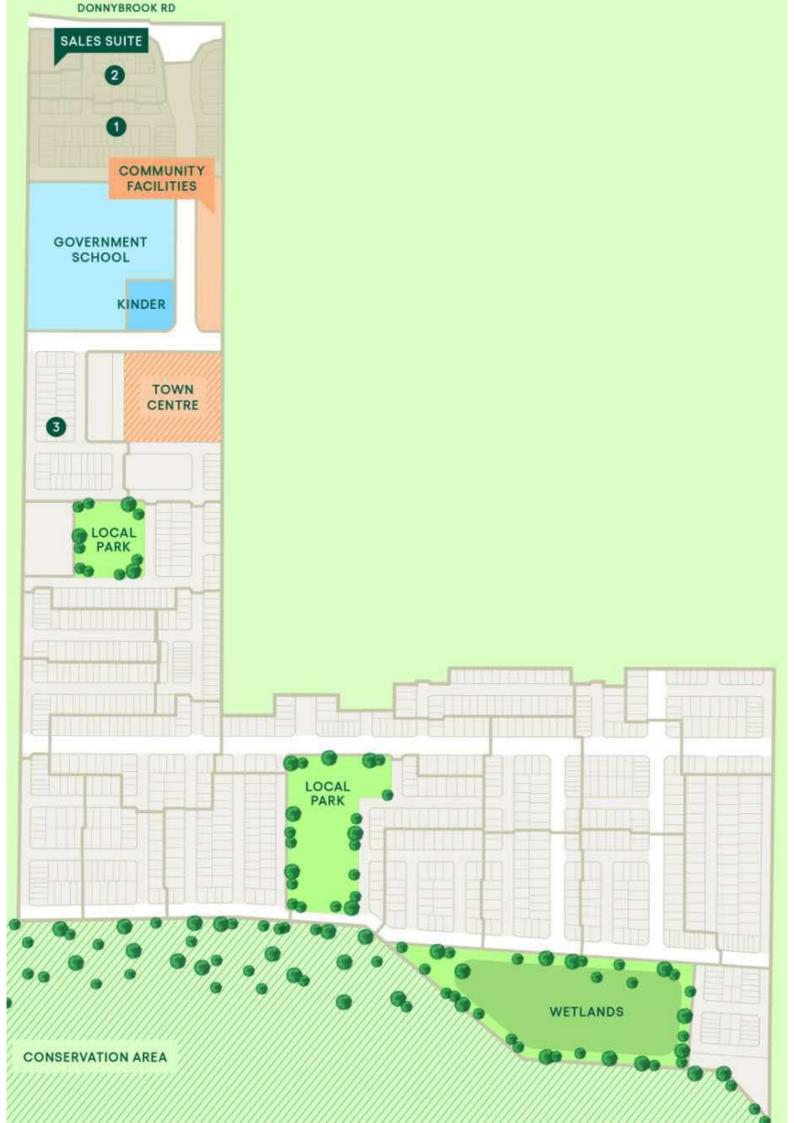

# The Inclusions

| Pre-Construction                                                                                                                                          | 20mm reconstituted stone benchtop with 40mm                                                                                                                                                   |                                                                     |                            |
|-----------------------------------------------------------------------------------------------------------------------------------------------------------|----------------------------------------------------------------------------------------------------------------------------------------------------------------------------