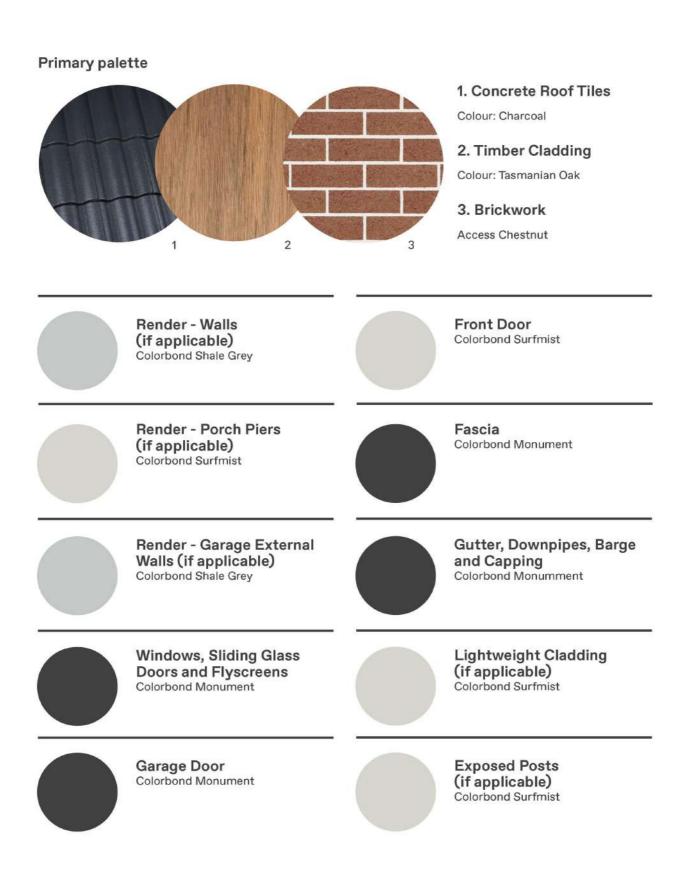

|                                                                     |                            |
| Television and Telephone/Data points (refer to plan <u>fo</u> r locations)                                                                                |                                                                                                                                                                                               |                                                                     |                            |

Stainless Steel 900mm upright cooker, gas cooktop and rangehood

Stainless steel dishwasher

### **Exterior Desert Colour Scheme**



### **Exterior Mountain Colour Scheme**



# Interior Eucalyptus Colour Scheme

### **Primary palette**





### 1. Carpet

Colour: Basalt Location: Bedrooms throughout

### 2. Stone

Colour: Caesarstone Fresh Concrete Location: Provided to kitchen island and rear kitchen benchtops Finish: Polished



### Laminate

Colour: Formica Crystal White Location: Joinery – Island Bench Base Cabinets Finish: Velour

Colour: Formica Crystal White Location: Overhead cupboards, base cupboards and end panels Finish: Velour

Colour: Formica Autumn Oak Location: Kitchen island base cabinetry, ensuite and bathroom vanity units Finish: Velour



### Paint

Colour: Dulux Natural White Location: Walls Finish: Low sheen

Colour: Dulux Natural White Location: Doors, skirtings and window / door architraves Finish: Aqua Enamel Semi-Gloss

Colour: Dulux