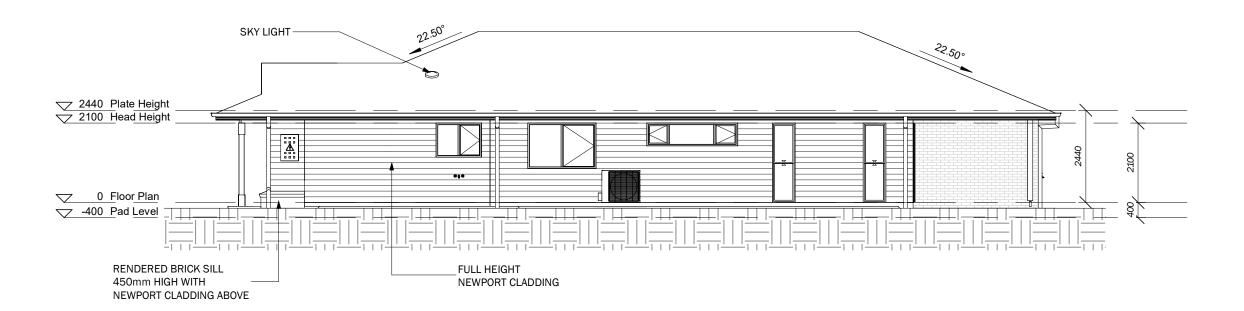

# Elevation 2

1:100

|                                                                                                             |                                                         |          |              |         |                                                  |            |                     |               | SITING                                 |          |             |
|-------------------------------------------------------------------------------------------------------------|---------------------------------------------------------|----------|--------------|---------|--------------------------------------------------|------------|---------------------|---------------|----------------------------------------|----------|-------------|
|                                                                                                             |                                                         | ISS DATE | DESCRIPTION  |         | ESTIMATION DETAILS:                              | ROOF TYPE: | COLORBOND           | S.P NUMBER:   |                                        | JOB NO:  |             |
|                                                                                                             | ABN 23636539654 LIC. No. 15196518<br>349 BAYVIEW STREET | A 08.05  | .24 06.10.22 |         | R RETAINING WALLS<br>4 ROBE & ADJUST HALLWAY FOR | DESIGN:    | SOHO (12) LIFESTYLE | SITE DETAILS: | 20121111121100011111111111             | ISSUE: A | DWG No: 201 |
| Com                                                                                                         | HOLLYWELL, QLD 4216<br>PHONE:0409344144                 |          |              | NCC REQ |                                                  |            | FACADE 3            |               | RIDGE ESTATE STAGE 1<br>PARK RIDGE OLD | DRAWN:   |             |
| CONSTRUCTIONS. W                                                                                            | EBSITE:www.zoomconstructions.com.au                     |          |              |         |                                                  |            |                     |               |                                        | CHECKED: | ТВ          |
| Use figured dimensions at all times. All dimensions t construction. All work to comply with Local Authority |                                                         |          | 12.10.23     |         |                                                  | SHEET NAME | Elevations          | CLIENT:       | ZOOM CONSTRUCTIONS                     | SCALE:   | DATE:       |
| in part or whole, is subject to COPYRIGHT. © Zoom C                                                         |                                                         |          |              |         |                                                  |            |                     |               |                                        | 1:100    | 08.05.24    |

#### **CLADDING & FINISHES**

- FACE BRICK EXTERNAL WALLS UNLESS NOTED OTHERWISE ON THE
- PAINTED FC ABOVE WINDOW & DOOR HEADS UNO.
- THE DRAWING PATTERNS, STYLE AND FINISH OF APPLIED ELEMENTS ARE INDICATIVE FOR THE PURPOSE OF A DRAWING STANDARD. REFER TO THE CONTRACT "COLOUR SELECTION" FOR SELECTED STYLES, FINISH AND COLOUR OF DOORS, WINDOWS, ACCESSORIES, FINISHES AND FIXTURES.