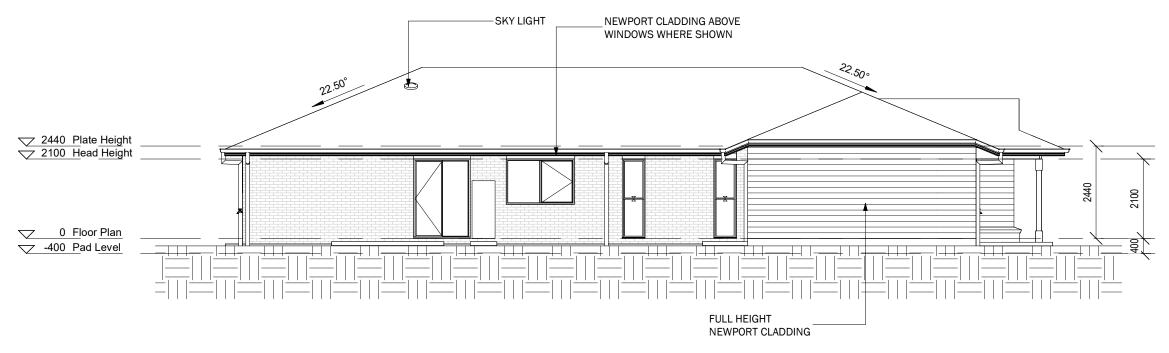

# Elevation 2

1:100

|                                                                                                             |                                                         |          |              |         |                                                  |            |                     |               | SITING                                 |          |             |
|-------------------------------------------------------------------------------------------------------------|---------------------------------------------------------|----------|--------------|---------|--------------------------------------------------|------------|---------------------|---------------|----------------------------------------|----------|-------------|
|                                                                                                             |                                                         | ISS DATE | DESCRIPTION  |         | ESTIMATION DETAILS:                              | ROOF TYPE: | COLORBOND           | S.P NUMBER:   |                                        | JOB NO:  |             |
|                                                                                                             | ABN 23636539654 LIC. No. 15196518<br>349 BAYVIEW STREET | A 08.05  | .24 06.10.22 |         | R RETAINING WALLS<br>4 ROBE & ADJUST HALLWAY FOR | DESIGN:    | SOHO (12) LIFESTYLE | SITE DETAILS: | 20121111121100011111111111             | ISSUE: A | DWG No: 201 |
| Com                                                                                                         | HOLLYWELL, QLD 4216<br>PHONE:0409344144                 |          |              | NCC REQ |                                                  |            | FACADE 3            |               | RIDGE ESTATE STAGE 1<br>PARK RIDGE OLD | DRAWN:   |             |
| CONSTRUCTIONS. W                                                                                            | EBSITE:www.zoomconstructions.com.au                     |          |              |         |                                                  |            |                     |               |                                        | CHECKED: | ТВ          |
| Use figured dimensions at all times. All dimensions t construction. All work to comply with Local Authority |                                                         |          | 12.10.23     |         |                                                  | SHEET NAME | Elevations          | CLIENT:       | ZOOM CONSTRUCTIONS                     | SCALE:   | DATE:       |
| in part or whole, is subject to COPYRIGHT. © Zoom C                                                         |                                                         |          |              |         |                                                  |            |                     |               |                                        | 1:100    | 08.05.24    |

#### R00F

- REFER TO TITLE BLOCK FOR ROOF TYPE. TRUSSES @ 600CTS.
  REFER TO ELEVATIONS AND ROOF PLAN FOR ROOF PITCH.
  BATTENS FOR TILED ROOF AT 330 CTS OR TO SUIT TILE SELECTION.
- BATTENS FOR COLORBOND ROOF AT 900CTS.
- ALL FIXINGS AND INSTALLATION IN ACCORDANCE WITH MAUFACTURERS SPECIFICATIONS.
- **NOTE:** BRACING OF TRUSSES TO BE IN ACCORDANCE WITH MANUFACTURERS SPECIFICATIONS.

#### **CLADDING & FINISHES**

- FACE BRICK EXTERNAL WALLS UNLESS NOTED OTHERWISE ON THE
- PAINTED FC ABOVE WINDOW & DOOR HEADS UNO.
- THE DRAWING PATTERNS, STYLE AND FINISH OF APPLIED ELEMENTS ARE INDICATIVE FOR THE PURPOSE OF A DRAWING STANDARD. REFER TO THE CONTRACT "COLOUR SELECTION" FOR SELECTED STYLES, FINISH AND COLOUR OF DOORS, WINDOWS, ACCESSORIES, FINISHES AND FIXTURES.

### **Elevation 3** 1:100