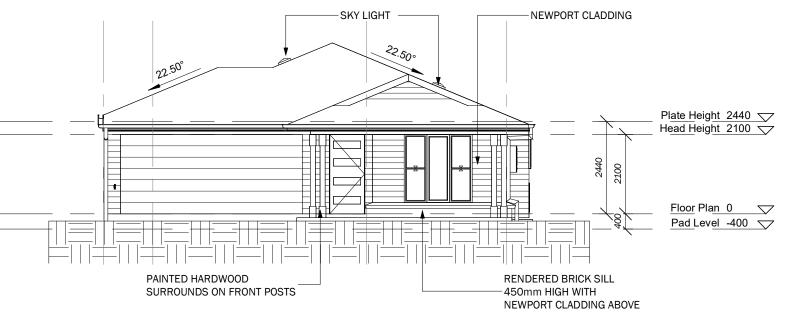

## Elevation 1

1:100

#### R00F

- REFER TO TITLE BLOCK FOR ROOF TYPE. TRUSSES @ 600CTS.
  REFER TO ELEVATIONS AND ROOF PLAN FOR ROOF PITCH.
  BATTENS FOR TILED ROOF AT 330 CTS OR TO SUIT TILE SELECTION.
- BATTENS FOR COLORBOND ROOF AT 900CTS.
- ALL FIXINGS AND INSTALLATION IN ACCORDANCE WITH MAUFACTURERS SPECIFICATIONS.
- $\underline{\text{NOTE}}_{:}$  bracing of trusses to be in accordance with manufacturers specifications.

#### **CLADDING & FINISHES**

- FACE BRICK EXTERNAL WALLS UNLESS NOTED OTHERWISE ON THE DRAWING.
- PAINTED FC ABOVE WINDOW & DOOR HEADS UNO.
- THE DRAWING PATTERNS, STYLE AND FINISH OF APPLIED ELEMENTS ARE INDICATIVE FOR THE PURPOSE OF A DRAWING STANDARD. REFER TO THE CONTRACT "COLOUR SELECTION" FOR SELECTED STYLES, FINISH AND COLOUR OF DOORS, WINDOWS, ACCESSORIES, FINISHES AND FIXTURES.