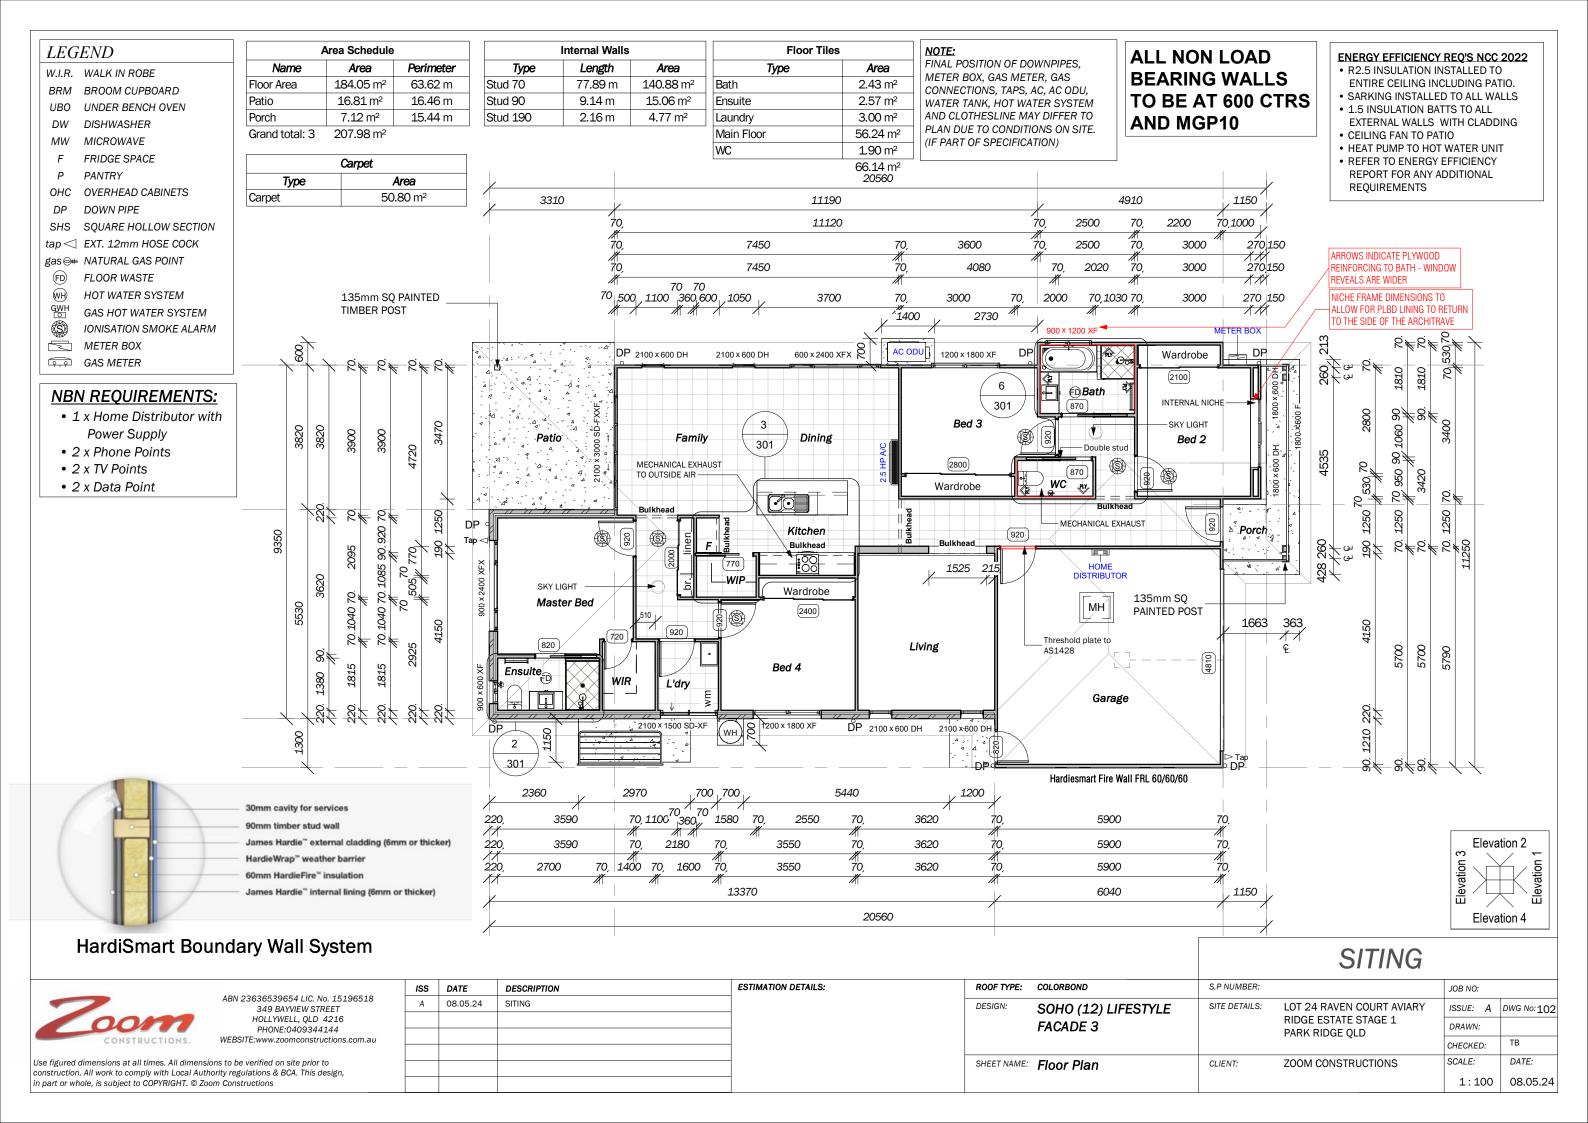

Double Garage

Note:
Refer Local Council VXO Standard Drawings

Boundary

Cut Footpath at Driveway Location

Kerb & 3000

Channel

<u>Crossover Layout</u>

| Area Schedule       |                       |         |  |  |  |  |  |  |
|---------------------|-----------------------|---------|--|--|--|--|--|--|
| Name Area Perimeter |                       |         |  |  |  |  |  |  |
| Floor Area          | 184.05 m <sup>2</sup> | 63.62 m |  |  |  |  |  |  |
| Patio               | 16.81 m <sup>2</sup>  | 16.46 m |  |  |  |  |  |  |
| Porch               | 7.12 m <sup>2</sup>   | 15.44 m |  |  |  |  |  |  |

Grand total: 3 207.98 m<sup>2</sup>

| External Concrete |                      |  |  |  |  |  |  |
|-------------------|----------------------|--|--|--|--|--|--|
| Туре              | Area                 |  |  |  |  |  |  |
| Patio             | 16.62 m <sup>2</sup> |  |  |  |  |  |  |
| Porch & Path      | 7.12 m <sup>2</sup>  |  |  |  |  |  |  |
| Clothesline       | 3.42 m <sup>2</sup>  |  |  |  |  |  |  |
| Driveway          | 42.74 m <sup>2</sup> |  |  |  |  |  |  |
| Step Out          | 1.56 m <sup>2</sup>  |  |  |  |  |  |  |
| AC ODU            | 0.98 m <sup>2</sup>  |  |  |  |  |  |  |
| Water Heater      | 0.49 m <sup>2</sup>  |  |  |  |  |  |  |
| Grand total: 7    | 72.92 m <sup>2</sup> |  |  |  |  |  |  |

| Retaining Walls            |         |                      |  |  |  |  |  |  |  |
|----------------------------|---------|----------------------|--|--|--|--|--|--|--|
| Type Length Area           |         |                      |  |  |  |  |  |  |  |
| Retaining Wall -<br>Timber | 61.76 m | 37.05 m <sup>2</sup> |  |  |  |  |  |  |  |

#### RETAINING WALLS & LANDSCAPE

- NEW RETAINING WALLS ARE TREATED PINE UNO.
- RETAINING WALL & LANDSCAPE QUANTITIES MAY VARY ON SITE TO SUIT AS CONSTRUCTED SITE DETAILS.

NO ACOUSTIC REQUIREMENTS

#### R00F

- REFER TO TITLE BLOCK FOR ROOF TYPE. TRUSSES @ 600CTS.
  REFER TO ELEVATIONS AND ROOF PLAN FOR ROOF PITCH.
  BATTENS FOR TILED ROOF AT 330 CTS OR TO SUIT TILE SELECTION.
- BATTENS FOR COLORBOND ROOF AT 900CTS.
- ALL FIXINGS AND INSTALLATION IN ACCORDANCE WITH MAUFACTURERS SPECIFICATIONS.
- $\underline{\text{NOTE}}_{:}$  bracing of trusses to be in accordance with manufacturers specifications.

#### **CLADDING & FINISHES**

- FACE BRICK EXTERNAL WALLS UNLESS NOTED OTHERWISE ON THE DRAWING.
- PAINTED FC ABOVE WINDOW & DOOR HEADS UNO.
- THE DRAWING PATTERNS, STYLE AND FINISH OF APPLIED ELEMENTS ARE INDICATIVE FOR THE PURPOSE OF A DRAWING STANDARD. REFER TO THE CONTRACT "COLOUR SELECTION" FOR SELECTED STYLES, FINISH AND COLOUR OF DOORS, WINDOWS, ACCESSORIES, FINISHES AND FIXTURES.