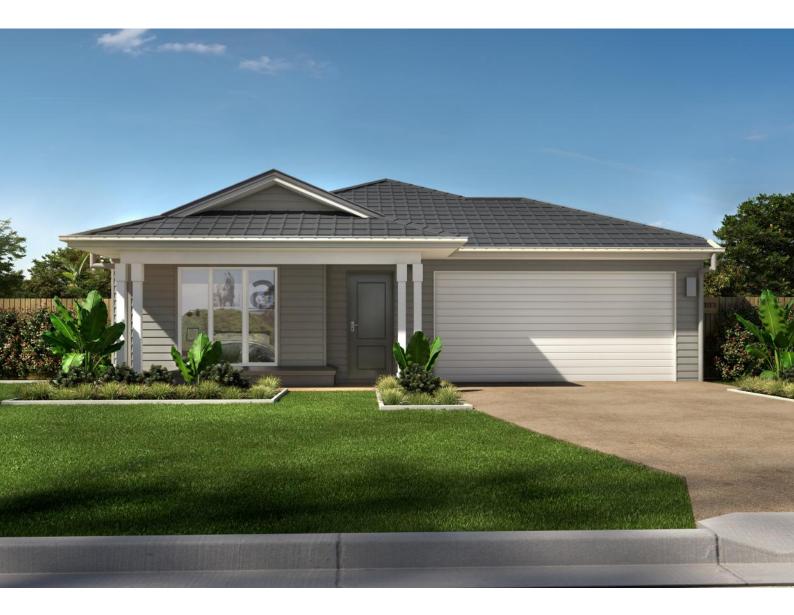

#### **PARK RIDGE 4125**

Key design features -

- 4 Bedrooms
- Main Bathroom + Ensuite
- Double Lock Up Remote Garage
- Brand New Single Storey Home

- Tiled Air-conditioned Living + Dining
- Separate Carpeted Living Area
- Covered Outdoor Entertaining Area

|             |                     |               | SITING                              |          |            |
|-------------|---------------------|---------------|-------------------------------------|----------|------------|
| ROOF TYPE:  | COLORBOND           | S.P NUMBER:   |                                     | JOB NO:  |            |
| DESIGN:     | SOHO (12) LIFESTYLE | SITE DETAILS: | LOT 24 RAVEN COURT AVIARY           | ISSUE: A | DWG No:000 |
|             | FACADE 3            |               | RIDGE ESTATE STAGE 1 PARK RIDGE OLD | DRAWN:   |            |
|             |                     |               | .,                                  | CHECKED: | ТВ         |
| SHEET NAME: | Cover Sheet         | CLIENT:       | ZOOM CONSTRUCTIONS                  | SCALE:   | DATE:      |