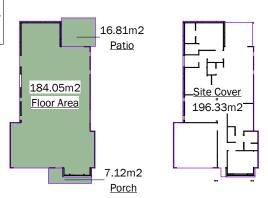

Double Garage

Note:
Refer Local Council VXO Standard Drawings

Boundary

Cut Footpath at Driveway Location

Kerb & 3000

Channel

<u>Crossover Layout</u>

| Area Schedule       |                       |         |  |  |  |  |  |  |
|---------------------|-----------------------|---------|--|--|--|--|--|--|
| Name Area Perimeter |                       |         |  |  |  |  |  |  |
| Floor Area          | 184.05 m <sup>2</sup> | 63.62 m |  |  |  |  |  |  |
| Patio               | 16.81 m <sup>2</sup>  | 16.46 m |  |  |  |  |  |  |
| Porch               | 7.12 m <sup>2</sup>   | 15.44 m |  |  |  |  |  |  |