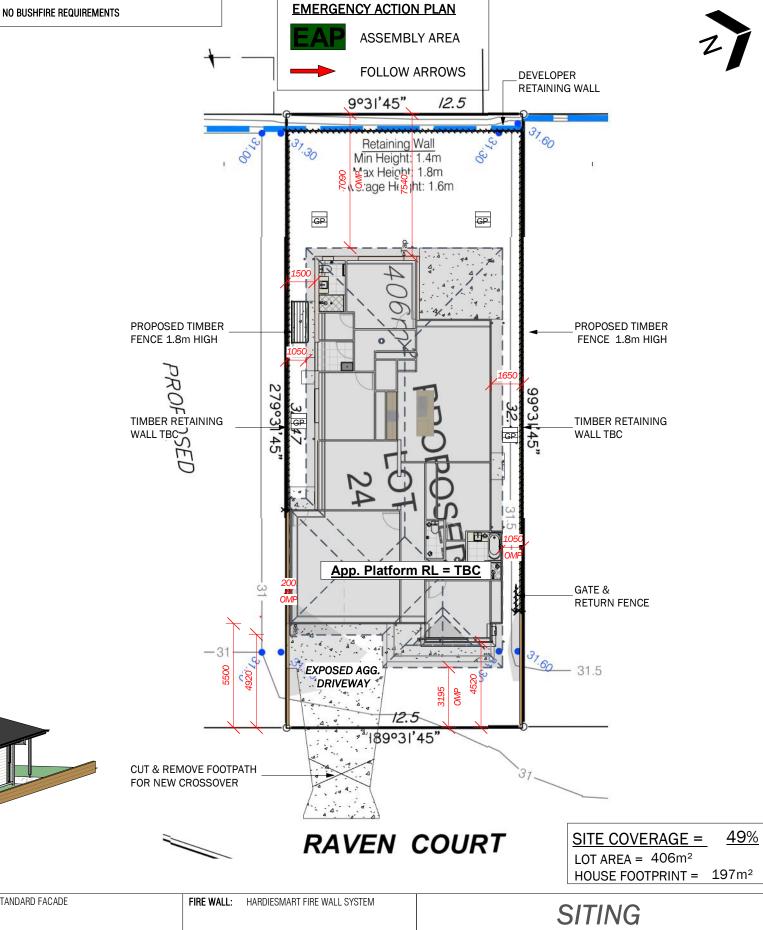

#### 1. EARTHWORKS

 a) Cut and fill indicated on plan may vary at construction stage and builder is to verify and adjust as required.

b) Any variation at construction stage is to comply with Council policy on earthworks/drainage for residential sites.
c) Site works indicated on this plan are for construction purposes only.

#### 2. RETAINING WALLS

a) All retaining walls are to comply with Council policy on retaining walls and embankments on residential building sites.

b) Position of retaining wall may vary and must be verified by builder prior to commencement. c) Any variation at construction stage to comply with Council policy.

#### 3. CONTOURS AND LEVELS

 a) Contours and levels shown on plan are taken from levels supplied by contour surveyor and no responsibility is taken for accuracy or cut and fill levels.

#### 4. STORMWATER

a) Drainage is calculated for this proposed development only and may not be adequate for any subsequent roofed or paved areas.
b) Minimum 100x75 or 100Ø downpipes at a rate of 1 per 40m² of roof area, discharging into 100Ø stormwater pipework connecting yard gullies.

c) Minimum grade of 1% to kerb adapter or rubble pit if applicable .

#### **ROOF VENTILATION REQUIRED (216m²)**

THIS HOUSE DESIGN REQUIRES:

-15x VENTILATED EAVE SHEETS
-3x WHIRLY BIRDS

-EVENLY DISTRIBUTED OVER ROOF.

-900mm FROM RIDGE-LINE

-IF HOUSE LOCATED IN A BUSHFIRE ZONE -8x SNAP-IN VENTS REQUIRED

#### RETAINING WALLS & LANDSCAPE

- NEW RETAINING WALLS ARE TREATED PINE UNO.
- RETAINING WALL & LANDSCAPE QUANTITIES MAY VARY ON SITE TO SUIT AS CONSTRUCTED SITE DETAILS.

NO ACOUSTIC REQUIREMENTS