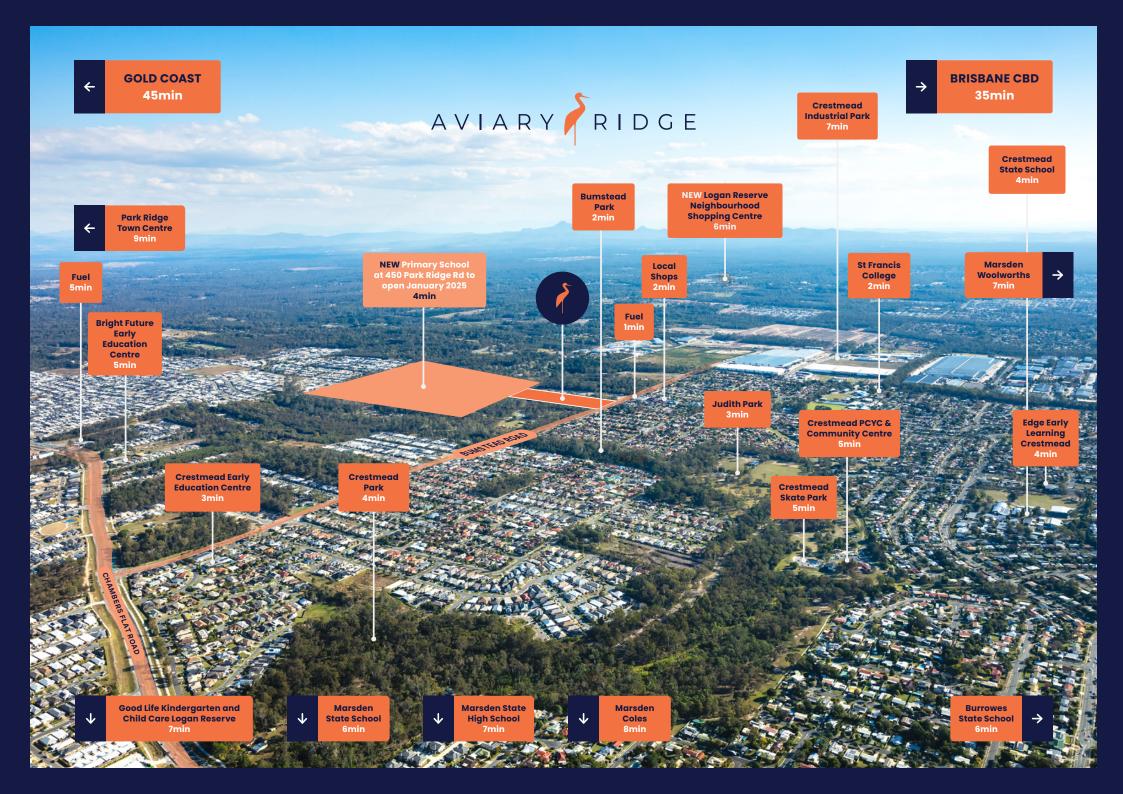

# AVIARY RIDGE

Discover the perfect blend of modern living and strategic investment at Aviary Ridge.

The epitome of modern living at Aviary Ridge, a premier residential development ideally located in Brisbane's Park Ridge. With a limited offering of 40 lots, this exclusive estate is designed for owner occupier family living, and astute investor buyers seeking a blend of high-quality living and lucrative rental demand.

#### **Education & Healthcare**

Surrounded by top-tier schools, this family-friendly neighbourhood ensures a nurturing environment for children, making it an ideal choice for families.

- St Francis College (2 mins)
- Marsden State High School (6 mins)
- Crestmead State School (4 mins)
- Marsden State School (7 mins)

Set to open in January 2025 is a new primary school located at 450 Park Ridge Road. With a budget of \$80.3 million, the school is now under construction and will feature state of the art facilities.

The neighbourhood is ideal for growing families, boasting two childcare facilities nearby – Edge Early Learning Crestmead and Crestmead Early Education Centre.

All of life's essentials are on the estate's doorstep, with seven medical facilities located within just a 10-minute drive, including Crestmead Medical Centre. Logan Hospital is only 15 minutes away providing residents with easy access to quality medical services. The hospital is currently undergoing a \$460 million expansion to increase its capacity in line with the Logan region's rapid population growth.

#### **Parks & Recreation**

With this new estate so close in proximity to the popular Crestmead Park, enjoying all that this vast play space has to offer will be easy with the following amenities within walking distance from your front door.

- Walking tracks
- Children's playground
- Basketball court
- Skate park
- Dog park
- · Community garden
- Crestmead PCYC

Crestmead Park Playground

#### Transport & Employment

Aviary Ridge offers a rare opportunity to invest in one of the regions strongest growth corridors as property values here continue to rise.

The estate is strategically positioned nearby both the Crestmead Industrial Park as well as the Crestmead Logistics Estate which is now under construction and will deliver up to 6,000 new jobs for residents of the region upon completion. This new industrial estate will be one of the largest in Queensland, offering 650,000sqm of warehousing, business, logistics and manufacturing space.

Shops, schools and major shopping centres are easy to access via the nearby M1 and M3.

Residents can also look forward to the PRC, a future transport link that will further connect development in the wider Park Ridge area to nearby centres like Browns Plains and Logan Central, allowing faster access to the Logan and Gateway Motorways.

#### **Entertainment & Shopping**

Residents will be well catered for with the Crestmead Shopping Centre, Kensington Fair, Logan Central Plaza, Marsden on Fifth and Home Co. Marsden just a short distance away.

The nearby Logan Hyperdome Shopping Centre boasts over 220 retailers and is Logan's ultimate shopping, restaurant, dining, and family fun experience. With a cinema and regular family events, it's the perfect weekend fun for the entire family! The all-new Logan Reserve Neighbourhood Shopping Centre is currently under construction and set to open early 2024.

The 4000sqm shopping centre will feature a Woolworths supermarket and 15 specialty stores, including an alfresco dining precinct. The development is expected to create significant employment opportunities including 140 retail jobs on completion.