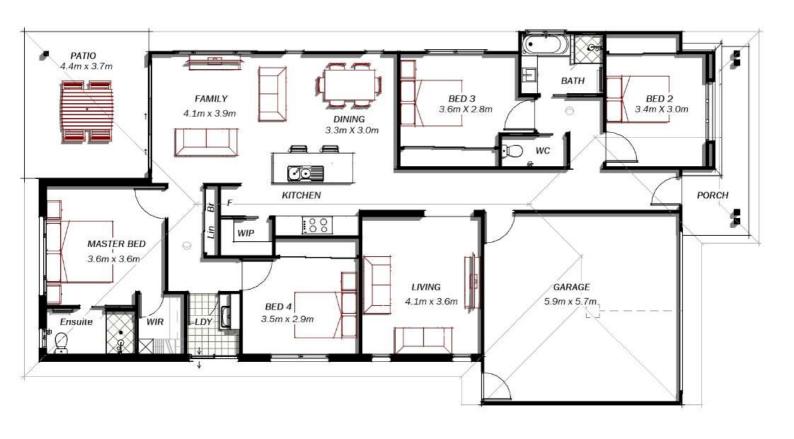

#### **PARK RIDGE 4125**

Key design features -

- 4 Bedrooms
- Main Bathroom + Ensuite
- Double Lock Up Remote Garage
- Brand New Single Storey Home

- Tiled Air-conditioned Living + Dining
- Separate Carpeted Living Area
- Covered Outdoor Entertaining Area

Double Garage

Note:
Refer Local Council VXO Standard Drawings

Boundary

Cut Footpath at Driveway Location

Kerb & 3000

Channel

<u>Crossover Layout</u>

| Area Schedule       |                       |         |  |  |  |  |  |  |
|---------------------|-----------------------|---------|--|--|--|--|--|--|
| Name Area Perimeter |                       |         |  |  |  |  |  |  |
| Floor Area          | 184.05 m <sup>2</sup> | 63.62 m |  |  |  |  |  |  |
| Patio               | 16.81 m <sup>2</sup>  | 16.46 m |  |  |  |  |  |  |
| Porch               | 7.12 m <sup>2</sup>   | 15.44 m |  |  |  |  |  |  |

Grand total: 3 207.98 m<sup>2</sup>

| External Concrete |                      |  |  |  |  |  |  |
|-------------------|----------------------|--|--|--|--|--|--|
| Туре              | Area                 |  |  |  |  |  |  |
| Patio             | 16.62 m <sup>2</sup> |  |  |  |  |  |  |
| Porch & Path      | 7.12 m <sup>2</sup>  |  |  |  |  |  |  |
| Clothesline       | 3.42 m <sup>2</sup>  |  |  |  |  |  |  |
| Driveway          | 42.74 m <sup>2</sup> |  |  |  |  |  |  |
| Step Out          | 1.56 m <sup>2</sup>  |  |  |  |  |  |  |
| AC ODU            | 0.98 m <sup>2</sup>  |  |  |  |  |  |  |
| Water Heater      | 0.49 m <sup>2</sup>  |  |  |  |  |  |  |
| Grand total: 7    | 72.92 m <sup>2</sup> |  |  |  |  |  |  |