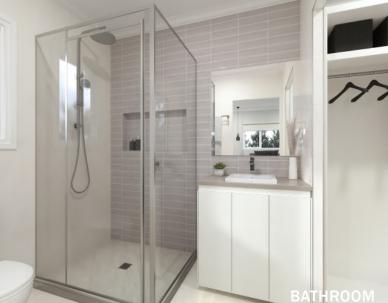

#### **INTERNAL WALL TILES**

Bath: 1271867 Vividly White Satin 300 x 600 Ensuite: 1271867 Vividly White Satin 300 x 600 NOTE: BATH/ENSUITE WALL TILES LAID 600 SIDE HORIZONTAL

Wall Grout Colour: Natural

NOTE: FEATURE WALL TILES 300 SIDE HORIZONTAL STACK BOND

#### **BATHROOM / ENSUITE**

#### **INTERNAL FLOOR TILES**

Main Floor Tile: 1235675 Valencia White 450 x 450

(Not shown in image)

**Shower:** 1235681 Valencia White 300 x 300 **Bath:** 1235675 Valencia White 450 x 450 **Ensuite:** 1235675 Valencia White 450 x 450