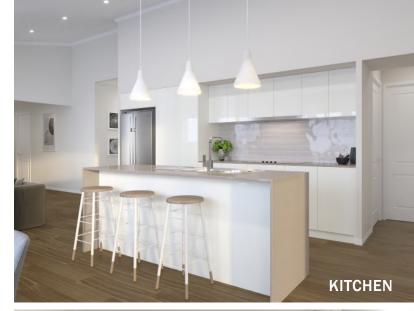

#### **KITCHEN**

Benchtop: Oyster

Edging Profile: 20mm Arris

**Cupboard Fronts:** Classic White Sheen **Cupboard Handle Style:** Standard Chrome

#### **INTERNAL SPLASHBACK TILES**

Laundry: 1000540 Agrestic Ash Gloss 75 x 300 Kitchen: 1000540 Agrestic Ash Gloss 75 x 300

Grout Colour: White