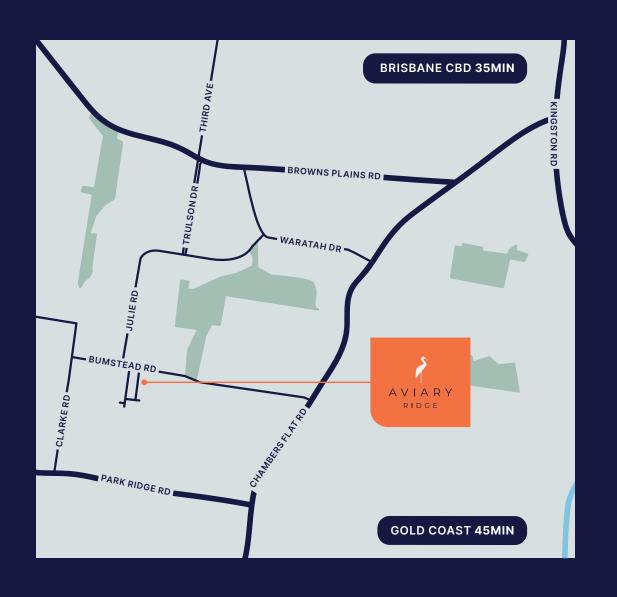

# A hub for transport and employment

The City of Logan is fast growing into a powerhouse region, backed by significant investment by the Queensland Government across infrastructure, health and education.

#### Transport & Employment

Aviary Ridge offers a rare opportunity to invest in one of the regions strongest growth corridors as property values here continue to rise.

The estate is strategically positioned nearby both the Crestmead Industrial Park as well as the Crestmead Logistics Estate which is now under construction and will deliver up to 6,000 new jobs for residents of the region upon completion. This new industrial estate will be one of the largest in Queensland, offering 650,000sqm of warehousing, business, logistics and manufacturing space.

Shops, schools and major shopping centres are easy to access via the nearby M1 and M3.

Residents can also look forward to the PRC, a future transport link that will further connect development in the wider Park Ridge area to nearby centres like Browns Plains and Logan Central, allowing faster access to the Logan and Gateway Motorways.