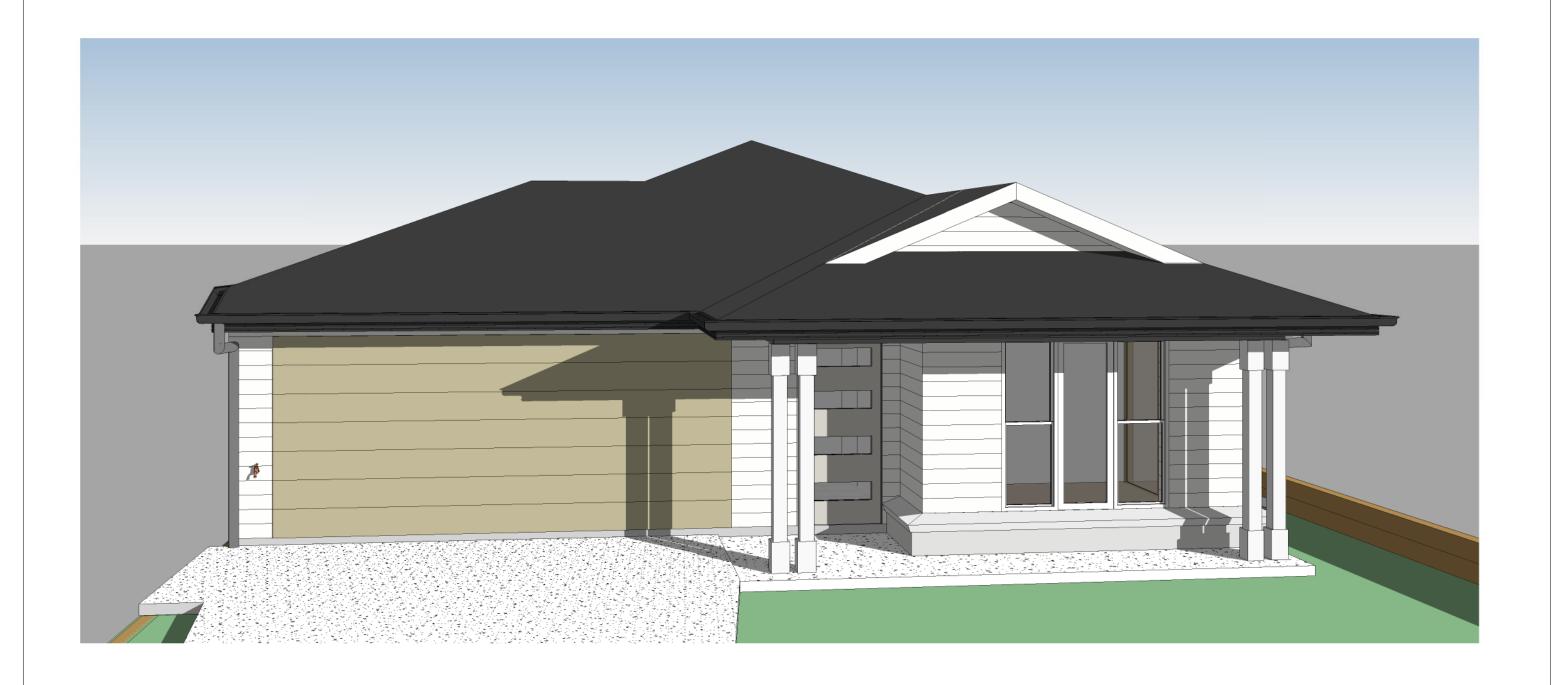

#### **PARK RIDGE 4125**

Key design features -

- 4 Bedrooms
- Main Bathroom + Ensuite
- Double Lock Up Remote Garage
- Brand New Single Storey Home

- Tiled Air-conditioned Living + Dining
- Separate Carpeted Living Area
- Covered Outdoor Entertaining Area

|             |                     |               | SITING                              |          |            |
|-------------|---------------------|---------------|-------------------------------------|----------|------------|
| ROOF TYPE:  | COLORBOND           | S.P NUMBER:   |                                     | JOB NO:  |            |
| DESIGN:     | SOHO (12) LIFESTYLE | SITE DETAILS: | LOT 24 RAVEN COURT AVIARY           | ISSUE: A | DWG No:000 |
|             | FACADE 3            |               | RIDGE ESTATE STAGE 1 PARK RIDGE OLD | DRAWN:   |            |
|             |                     |               | .,                                  | CHECKED: | ТВ         |
| SHEET NAME: | Cover Sheet         | CLIENT:       | ZOOM CONSTRUCTIONS                  | SCALE:   | DATE:      |