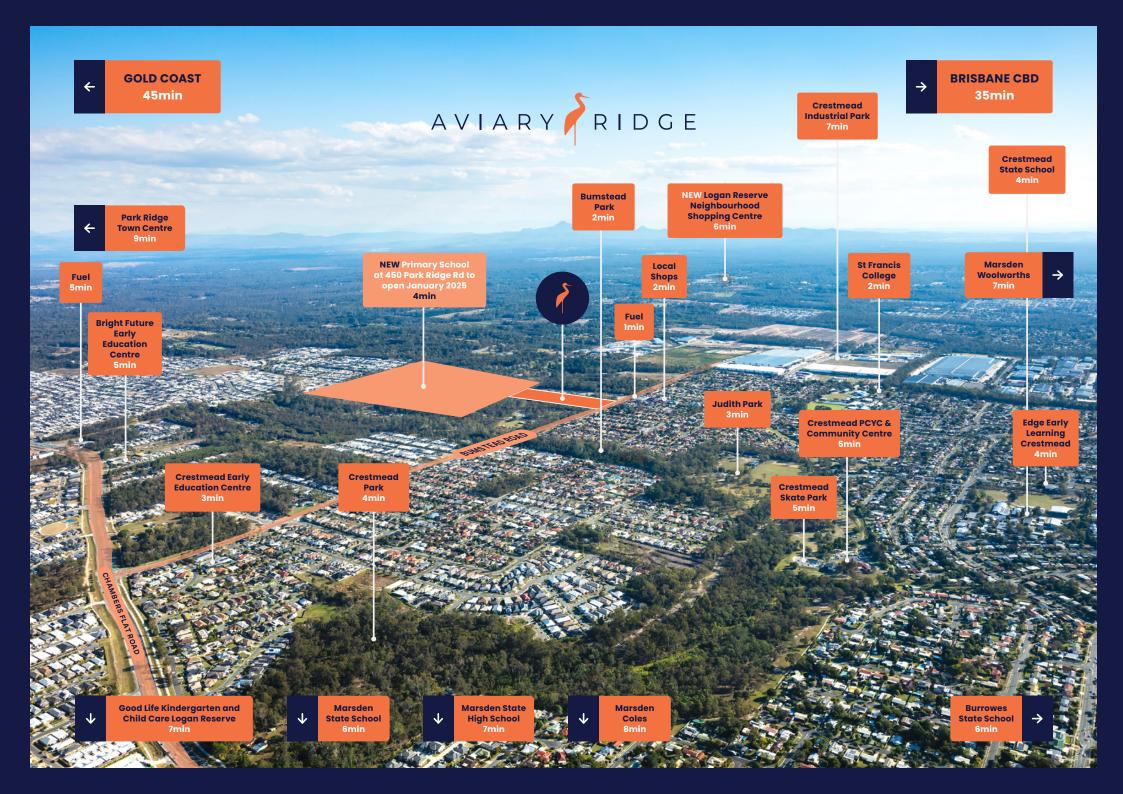

### **Education & Healthcare**

Surrounded by top-tier schools, this family-friendly neighbourhood ensures a nurturing environment for children, making it an ideal choice for families.

- St Francis College (2 mins)
- Marsden State High School (6 mins)
- Crestmead State School (4 mins)
- Marsden State School (7 mins)

Set to open in January 2025 is a new primary school located at 450 Park Ridge Road. With a budget of \$80.3 million, the school is now under construction and will feature state of the art facilities.

The neighbourhood is ideal for growing families, boasting two childcare facilities nearby – Edge Early Learning Crestmead and Crestmead Early Education Centre.

All of life's essentials are on the estate's doorstep, with seven medical facilities located within just a 10-minute drive, including Crestmead Medical Centre. Logan Hospital is only 15 minutes away providing residents with easy access to quality medical services. The hospital is currently undergoing a \$460 million expansion to increase its capacity in line with the Logan region's rapid population growth.

### **Parks & Recreation**

With this new estate so close in proximity to the popular Crestmead Park, enjoying all that this vast play space has to offer will be easy with the following amenities within walking distance from your front door.

### Transport & Employment

Aviary Ridge offers a rare opportunity to invest in one of the regions strongest growth corridors as property values here continue to rise.

The estate is strategically positioned nearby both the Crestmead Industrial Park as well as the Crestmead Logistics Estate which is now under construction and will deliver up to 6,000 new jobs for residents of the region upon completion. This new industrial estate will be one of the largest in Queensland, offering 650,000sqm of warehousing, business, logistics and manufacturing space.

Shops, schools and major shopping centres are easy to access via the nearby M1 and M3.

Residents can also look forward to the PRC, a future transport link that will further connect development in the wider Park Ridge area to nearby centres like Browns Plains and Logan Central, allowing faster access to the Logan and Gateway Motorways.

### **Entertainment & Shopping**

Residents will be well catered for with the Crestmead Shopping Centre, Kensington Fair, Logan Central Plaza, Marsden on Fifth and Home Co. Marsden just a short distance away.

The nearby Logan Hyperdome Shopping Centre boasts over 220 retailers and is Logan's ultimate shopping, restaurant, dining, and family fun experience. With a cinema and regular family events, it's the perfect weekend fun for the entire family! The all-new Logan Reserve Neighbourhood Shopping Centre is currently under construction and set to open early 2024.

The 4000sqm shopping centre will feature a Woolworths supermarket and 15 specialty stores, including an alfresco dining precinct. The development is expected to create significant employment opportunities including 140 retail jobs on completion.