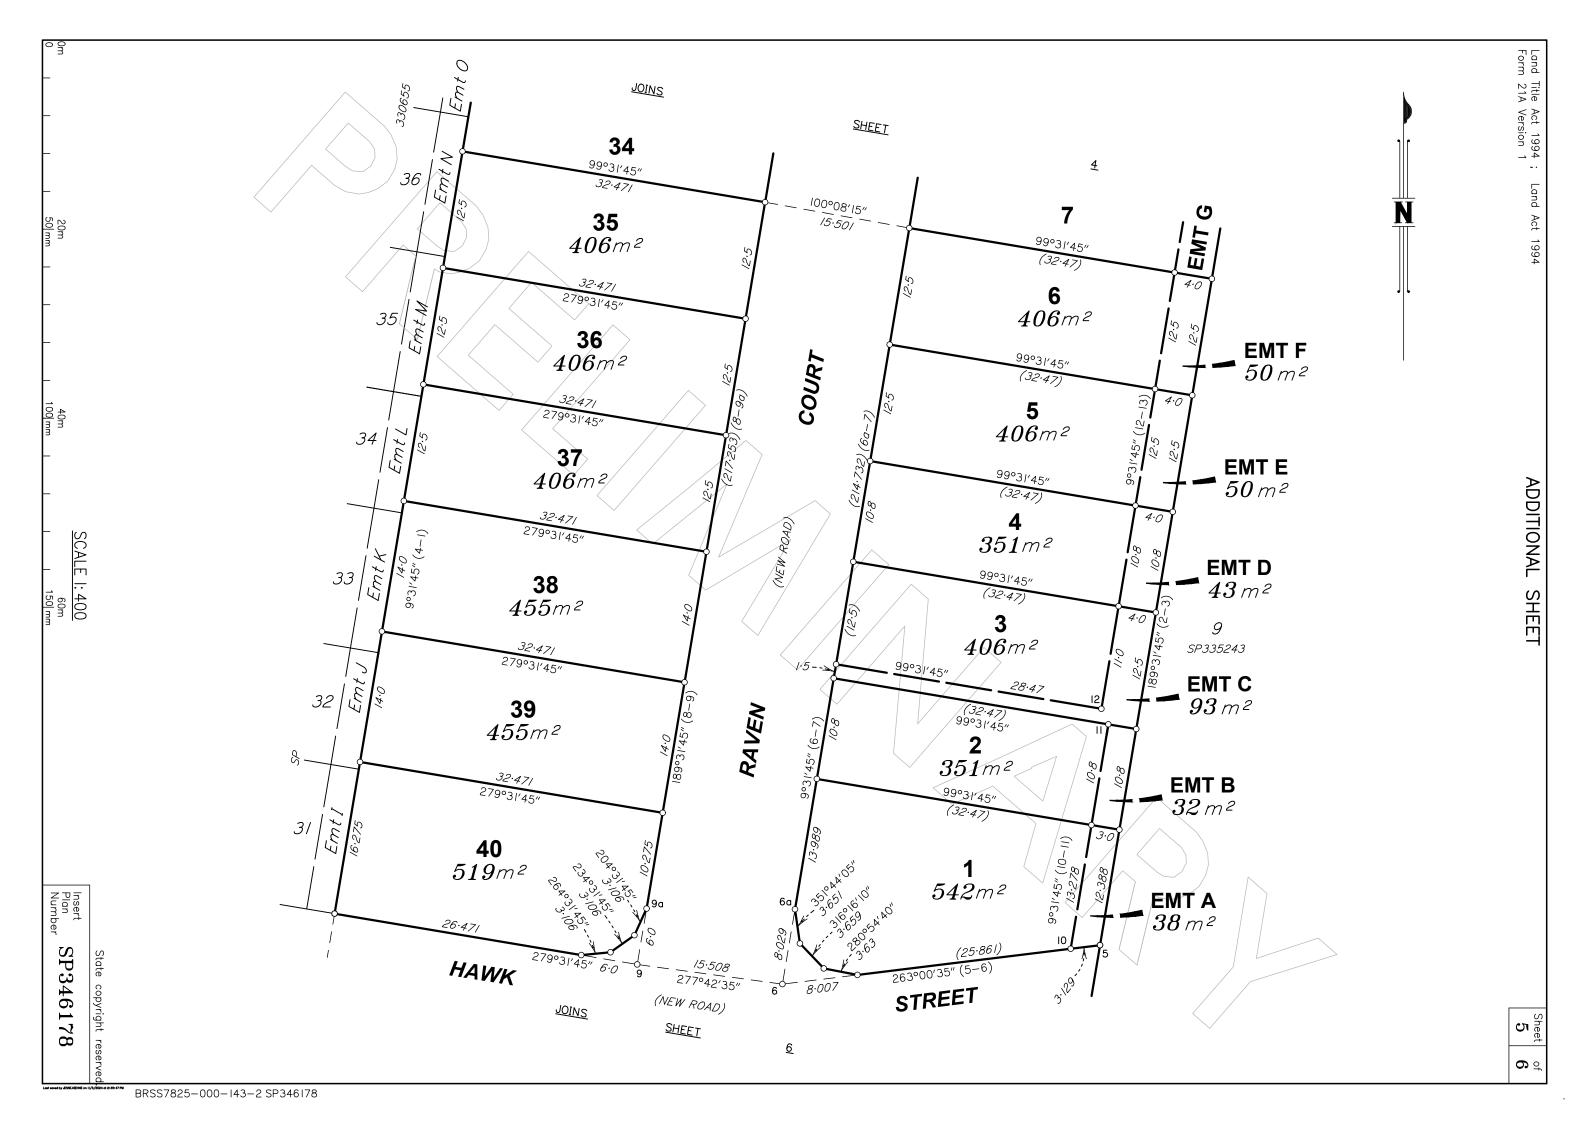

# Aviary Ridge Master Plan

Your Future Home Awaits! Aviary Ridge is a boutique community consisting of 40 pristine residential lots on Bumstead Road, Park Ridge. With blocks ranging from 350m² to 525m², and all with minimum frontage of 10.8m, Aviary Ridge provides a range of blocks and homes to suit every buyer and budget.

# Master Plan