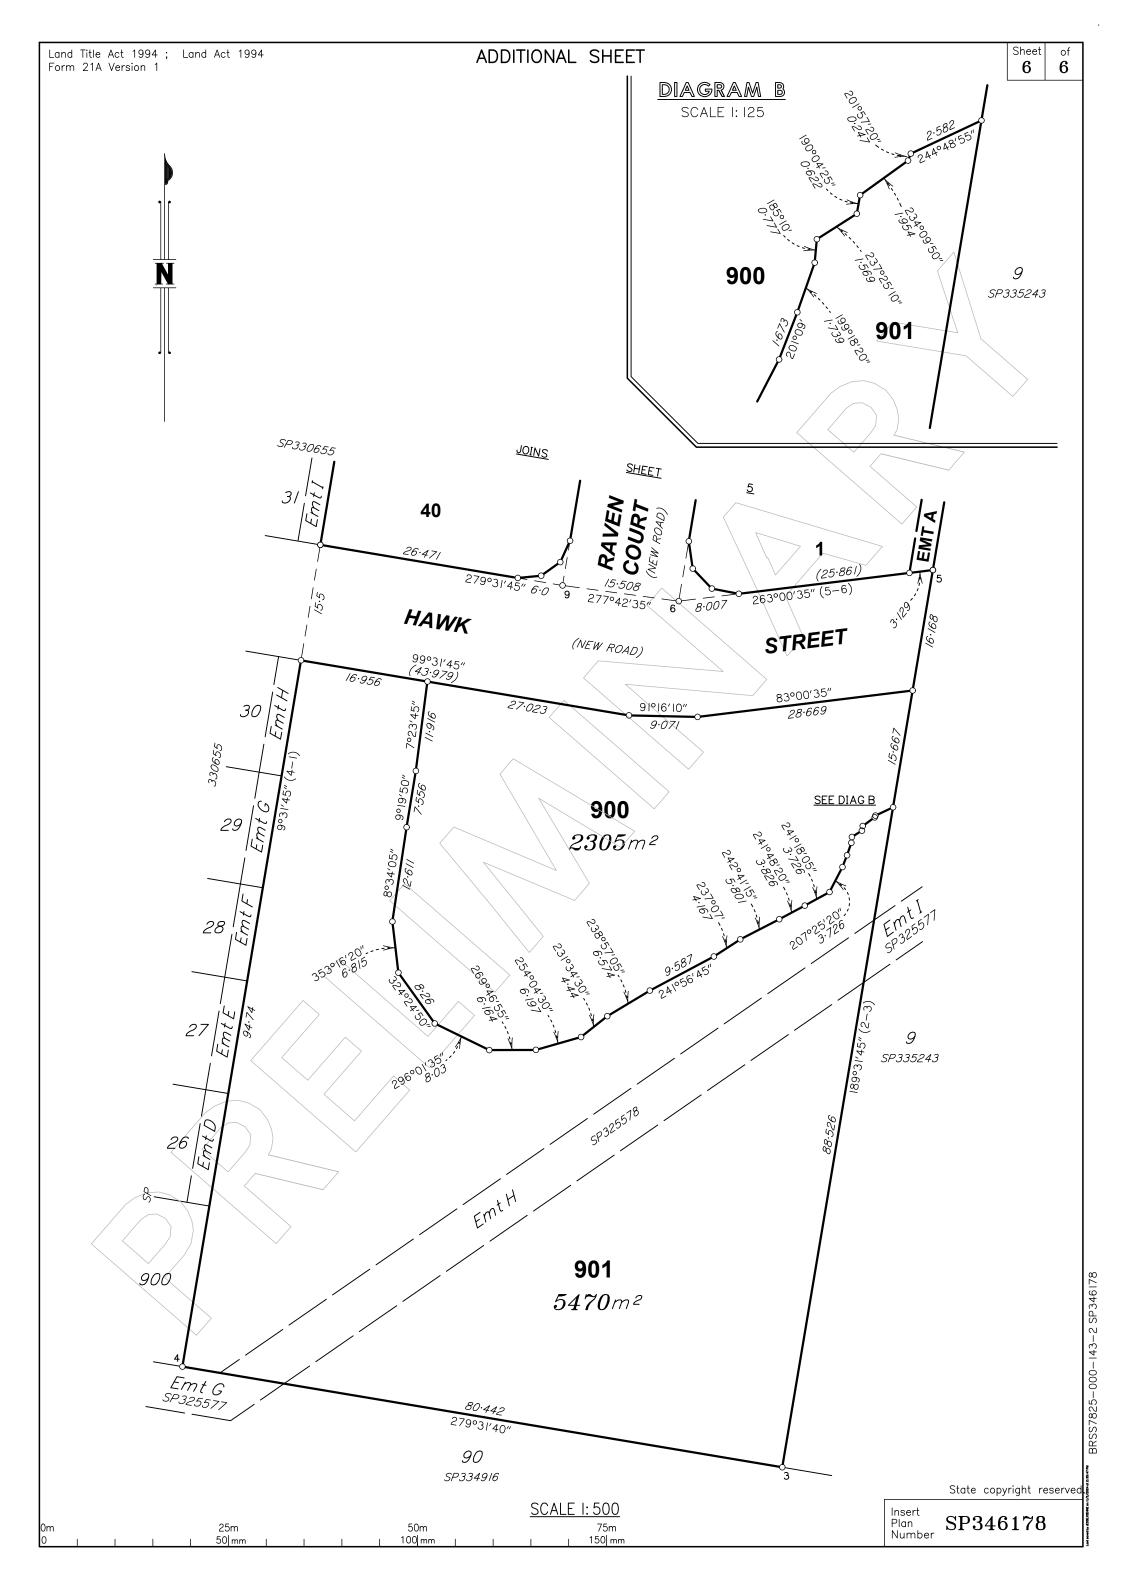

# Aviary Ridge Master Plan

Your Future Home Awaits! Aviary Ridge is a boutique community consisting of 40 pristine residential lots on Bumstead Road, Park Ridge. With blocks ranging from 350m² to 525m², and all with minimum frontage of 10.8m, Aviary Ridge provides a range of blocks and homes to suit every buyer and budget.

# Master Plan