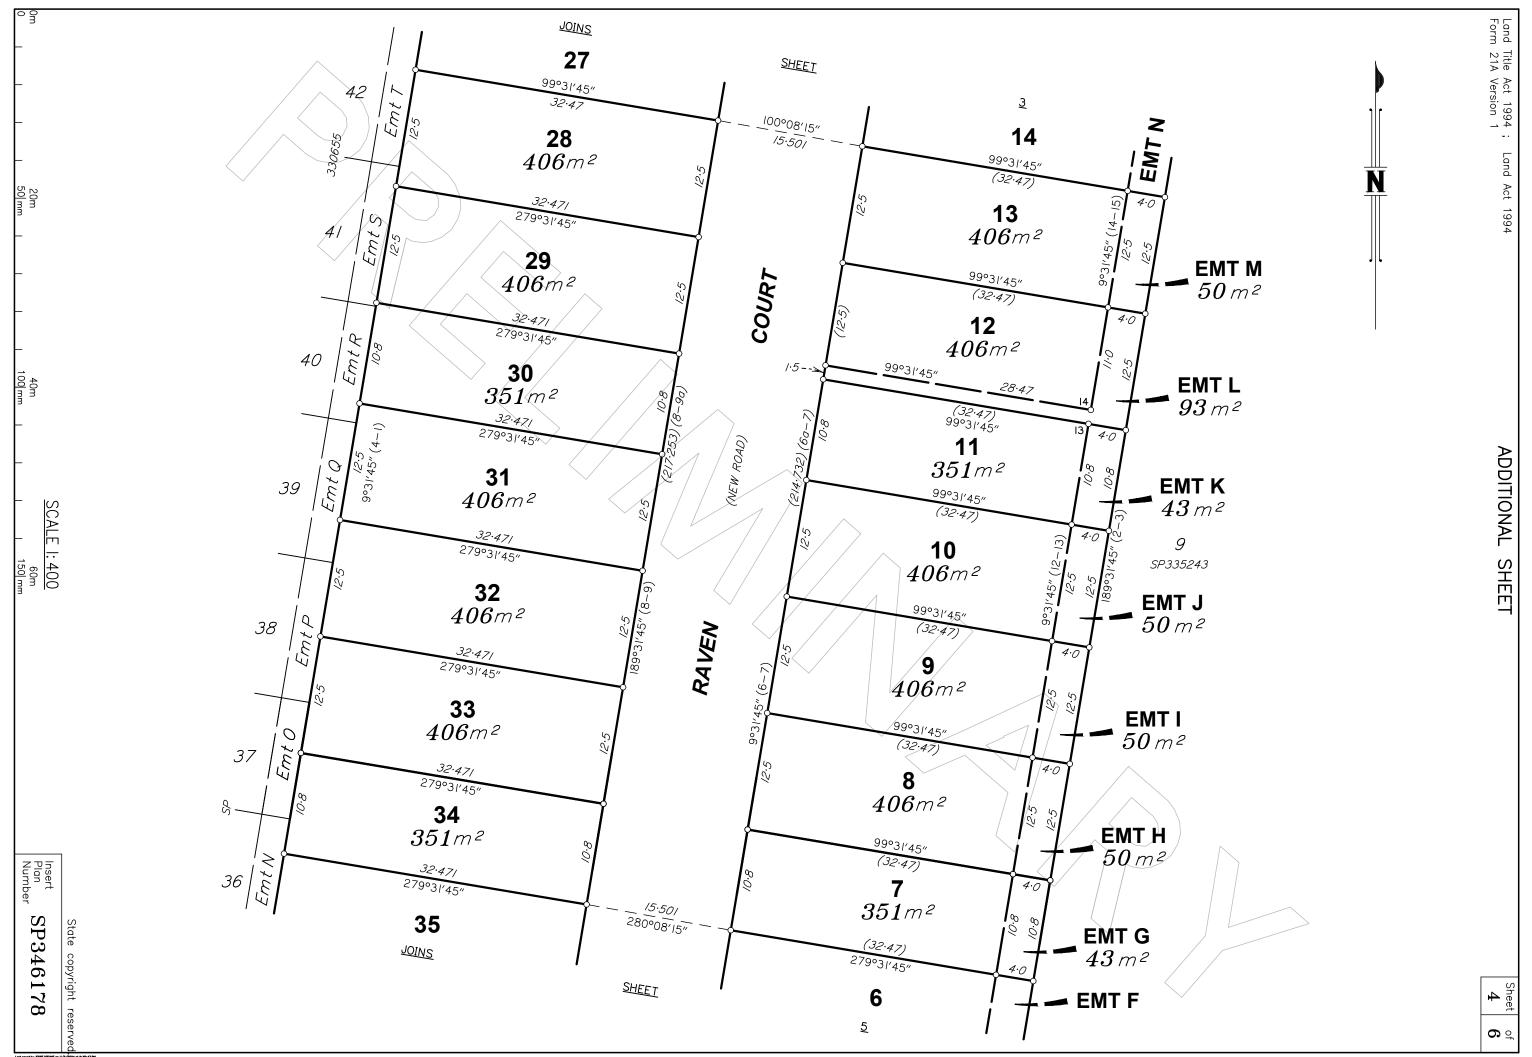

# Aviary Ridge Master Plan

Your Future Home Awaits! Aviary Ridge is a boutique community consisting of 40 pristine residential lots on Bumstead Road, Park Ridge. With blocks ranging from 350m² to 525m², and all with minimum frontage of 10.8m, Aviary Ridge provides a range of blocks and homes to suit every buyer and budget.

# Master Plan