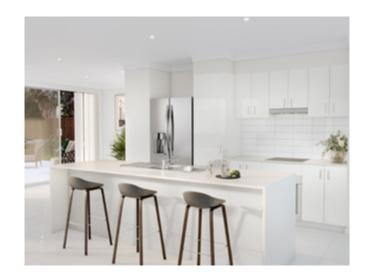

Kitchen Benchtop: ..... Caesarstone Osprey Edging: ..... 20mm Arris

**Cupboard Fronts:** 

Cupboard Colour: ...... Polytec Classic White Sheen Handle Style / Position: ..... Choice Standard

**Appliances** 

Cooktop: ..... Ceramic Oven / Rangehood: ..... Stainless steel

Kitchen Sink: ..... Stainless steel with Flick Mixer

Hot Water System: ...... 250lt Energy Efficient

Laundry Tub: ...... White Metal with Stainless Steel Tub

**Tiles** 

Main Floor Tiles: ...... 1256616 OMNIFORM WHITE 450x450 Kitchen Splashback: ...... 1001983 United White Satin 100x300 Laundry Splashback: ........... 1001983 United White Satin 100x300 Laundry Skirting: ...... 1256616 OMNIFORM WHITE 450x450