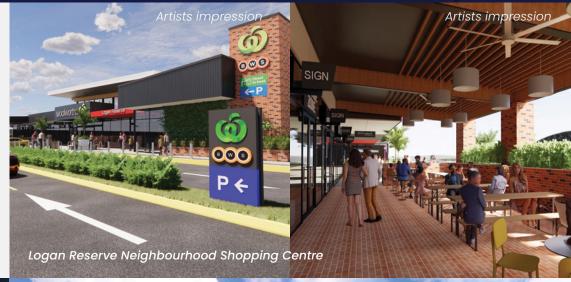

The nearby Logan Hyperdome Shopping Centre boasts over 220 retailers and is Logan's ultimate shopping, restaurant, dining, and family fun experience. With a cinema and regular family events, it's the perfect weekend fun for the entire family! The all-new Logan Reserve Neighbourhood Shopping Centre is currently under construction and set to open early 2024.

The 4000sqm shopping centre will feature a Woolworths supermarket and 15 specialty stores, including an alfresco dining precinct. The development is expected to create significant employment opportunities including 140 retail jobs on completion.