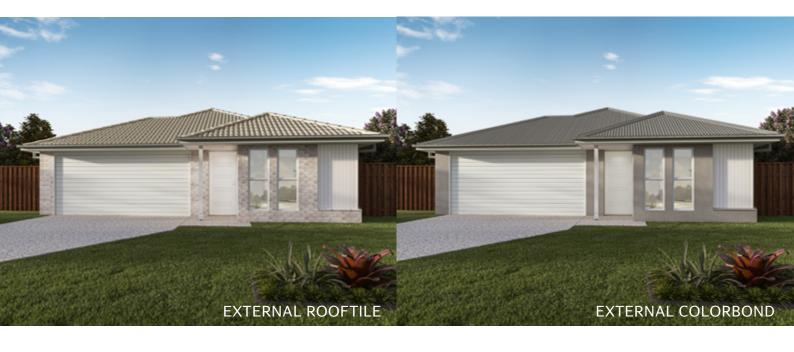

# A composed grey and white scheme which is both fresh and polished.

| Brick House Brick: Joints: Mortar: | . Raked                    |  |  |  |  |  |
|------------------------------------|----------------------------|--|--|--|--|--|
| Rendered House                     |                            |  |  |  |  |  |
| Feature Brick:<br>Joints:          |                            |  |  |  |  |  |
| Mortar:                            |                            |  |  |  |  |  |
| External Walls Render              |                            |  |  |  |  |  |
| Colour:                            | Wattyl London Fog 49.50    |  |  |  |  |  |
| Feature Render or Cladding         |                            |  |  |  |  |  |
| Colour:                            | . Wattyl Cotton Grey 18.20 |  |  |  |  |  |
| Roof                               |                            |  |  |  |  |  |
| Roof Tile Colour:                  | Wild Rice                  |  |  |  |  |  |
| Tile Profile:                      |                            |  |  |  |  |  |
| Colourbond® Roof:                  |                            |  |  |  |  |  |
| Colourbond © Colour:               | Colorbond Dune             |  |  |  |  |  |
| Colour bondo Fascia & Gutter       |                            |  |  |  |  |  |
| Fascia Colour:                     |                            |  |  |  |  |  |
| Gutter Colour:                     |                            |  |  |  |  |  |
| Downpipe Colour:                   | Colorbond Dune             |  |  |  |  |  |
| Driveway / Paths:                  | Exposed aggregate          |  |  |  |  |  |

| Window / Flyscreen Frames Colour: Pearl White                                 |                                                                                              |  |  |  |  |  |
|-------------------------------------------------------------------------------|----------------------------------------------------------------------------------------------|--|--|--|--|--|
| Garage Door                                                                   |                                                                                              |  |  |  |  |  |
| _                                                                             | • •                                                                                          |  |  |  |  |  |
| External Paint / Finishes                                                     |                                                                                              |  |  |  |  |  |
| Metre Box:                                                                    | . Colorbond Dune<br>. Colorbond Dune<br>. Colorbond Surfmist                                 |  |  |  |  |  |
| Front Door Style:                                                             | . Wattyl White<br>. Obscure<br>. Stainless Steel<br>. Deadlock & Entry Set<br>. Wattyl White |  |  |  |  |  |
| External Light Colour: Letterbox Colour: Letterbox Style: Clothesline Colour: | . Colorbond Dune<br>. Milk Can                                                               |  |  |  |  |  |