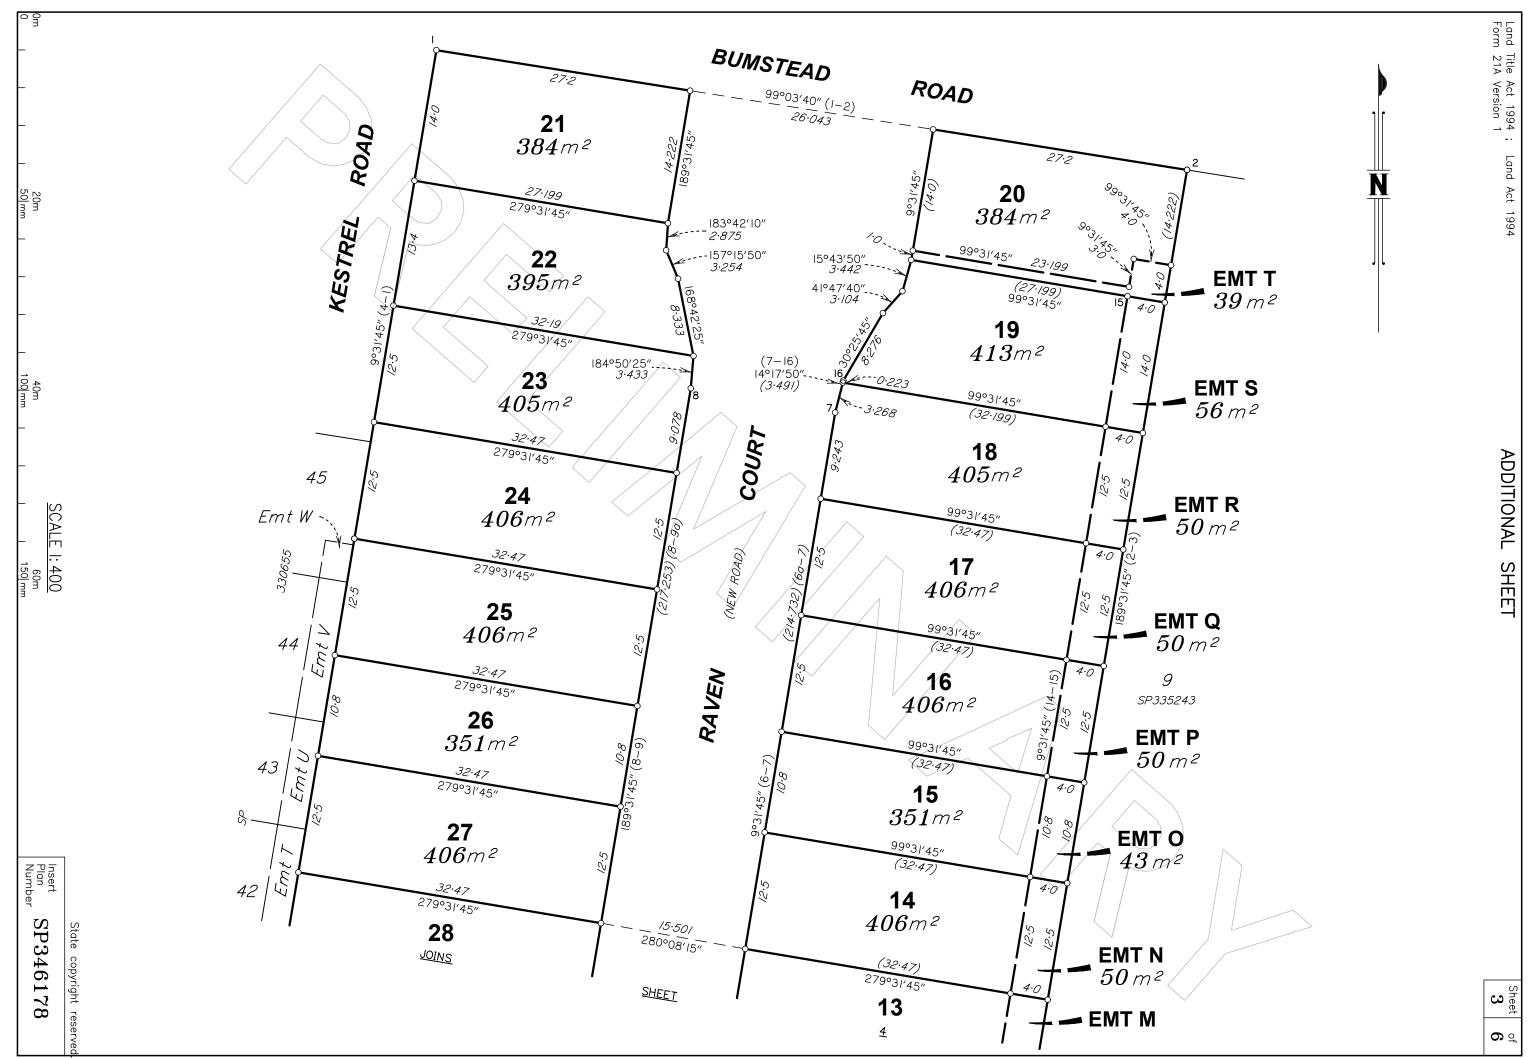

# Aviary Ridge Master Plan

Your Future Home Awaits! Aviary Ridge is a boutique community consisting of 40 pristine residential lots on Bumstead Road, Park Ridge. With blocks ranging from 350m² to 525m², and all with minimum frontage of 10.8m, Aviary Ridge provides a range of blocks and homes to suit every buyer and budget.

# Master Plan