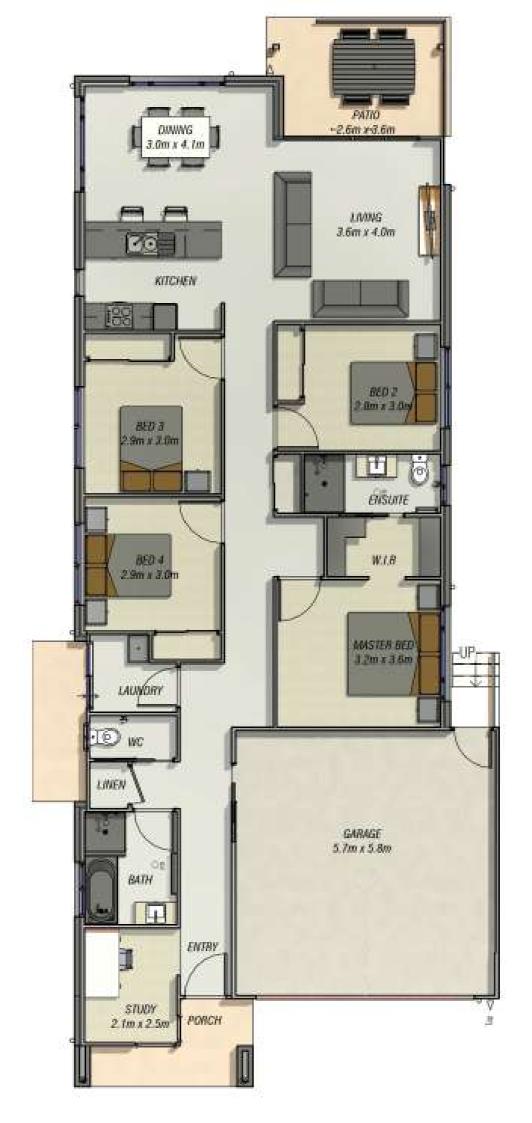

4 Bedrooms

- Tiled Air-conditioned Living + Dining
- Main Bathroom + Ensuite
- Separate Carpeted Living Area
- Double Lock Up Remote Garage
- Covered Outdoor Entertaining Area
- Brand New Single Storey Home