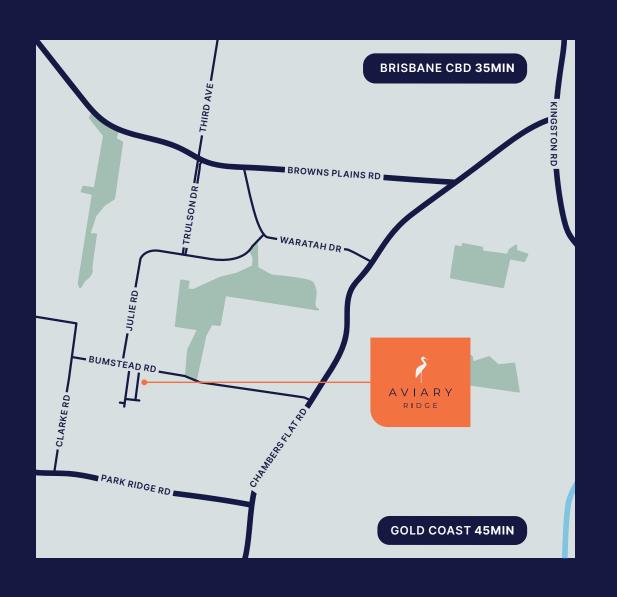

# AVIARY RIDGE

Discover the perfect blend of modern living and strategic investment at Aviary Ridge.

The epitome of modern living at Aviary Ridge, a premier residential development ideally located in Brisbane's Park Ridge. With a limited offering of 40 lots, this exclusive estate is designed for owner occupier family living, and astute investor buyers seeking a blend of high-quality living and lucrative rental demand.

### A hub for transport and employment

The City of Logan is fast growing into a powerhouse region, backed by significant investment by the Queensland Government across infrastructure, health and education.

### Transport & Employment

Aviary Ridge offers a rare opportunity to invest in one of the regions strongest growth corridors as property values here continue to rise.

The estate is strategically positioned nearby both the Crestmead Industrial Park as well as the Crestmead Logistics Estate which is now under construction and will deliver up to 6,000 new jobs for residents of the region upon completion. This new industrial estate will be one of the largest in Queensland, offering 650,000sqm of warehousing, business, logistics and manufacturing space.

Shops, schools and major shopping centres are easy to access via the nearby M1 and M3.

Residents can also look forward to the PRC, a future transport link that will further connect development in the wider Park Ridge area to nearby centres like Browns Plains and Logan Central, allowing faster access to the Logan and Gateway Motorways.