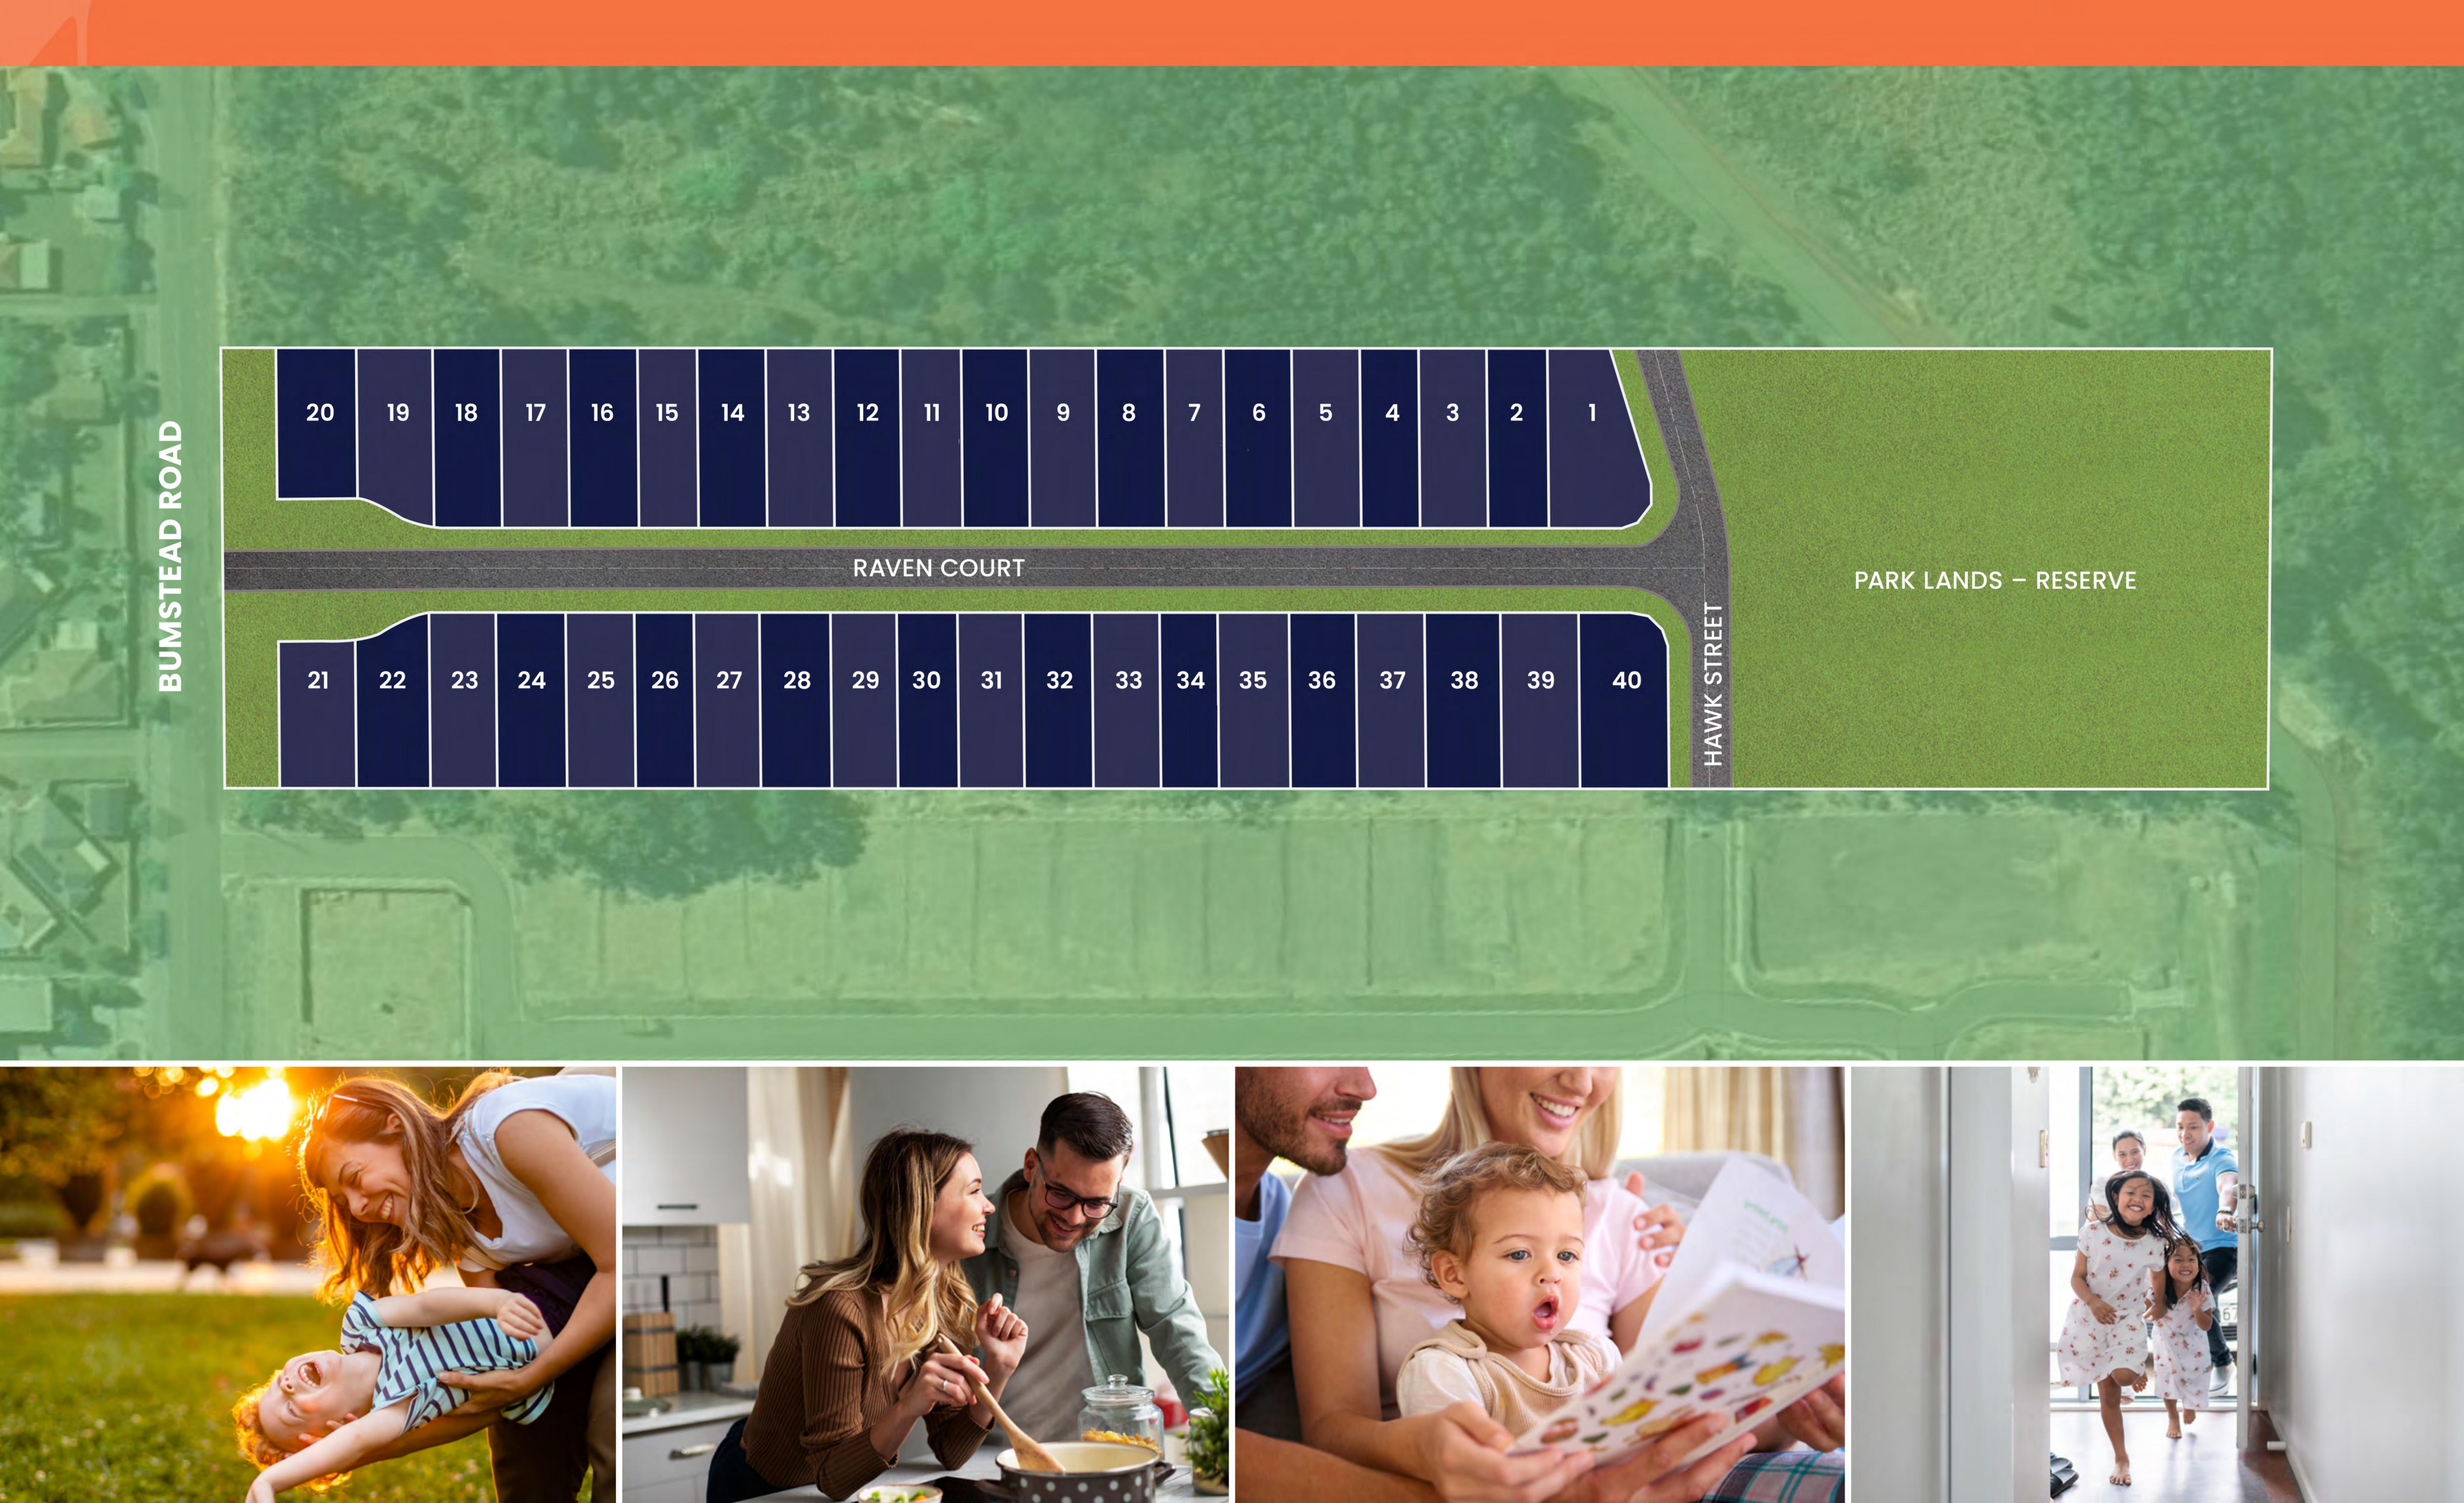

# Aviary Ridge Master Plan

Your Future Home Awaits! Aviary Ridge is a boutique community consisting of 40 pristine residential lots on Bumstead Road, Park Ridge. With blocks ranging from 350m² to 525m², and all with minimum frontage of 10.8m, Aviary Ridge provides a range of blocks and homes to suit every buyer and budget.

# Master Plan