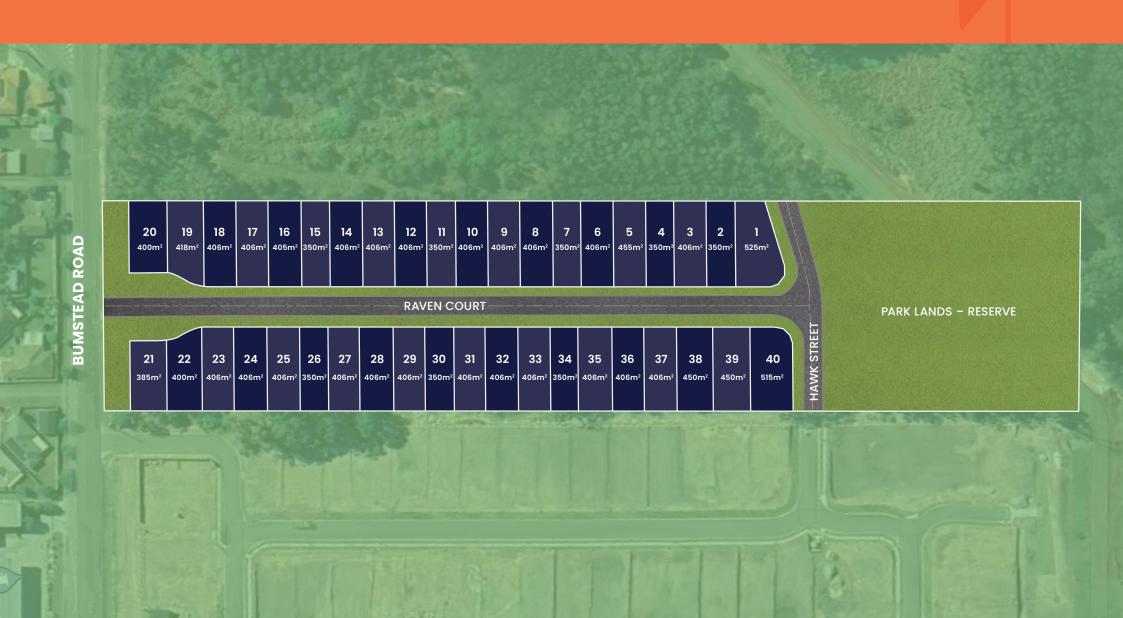

# Aviary Ridge Master Plan

Your Future Home Awaits! Aviary Ridge is a boutique community consisting of 40 pristine residential lots on Bumstead Road, Park Ridge. With blocks ranging from 350m² to 525m², and all with minimum frontage of 10.8m, Aviary Ridge provides a range of blocks and homes to suit every buyer and budget.

# Master Plan