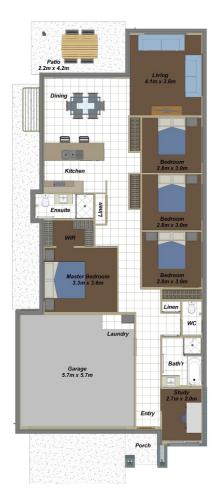

- 4 Bedrooms
- Main Bathroom + Ensuite
- Double Lock Up Remote Garage
- Brand New Home

- Tiled Air-conditioned Living + Dining
- Separate Carpeted Living Area
- Covered Outdoor Entertaining Area
- Landscaped, Fully Fenced Yard